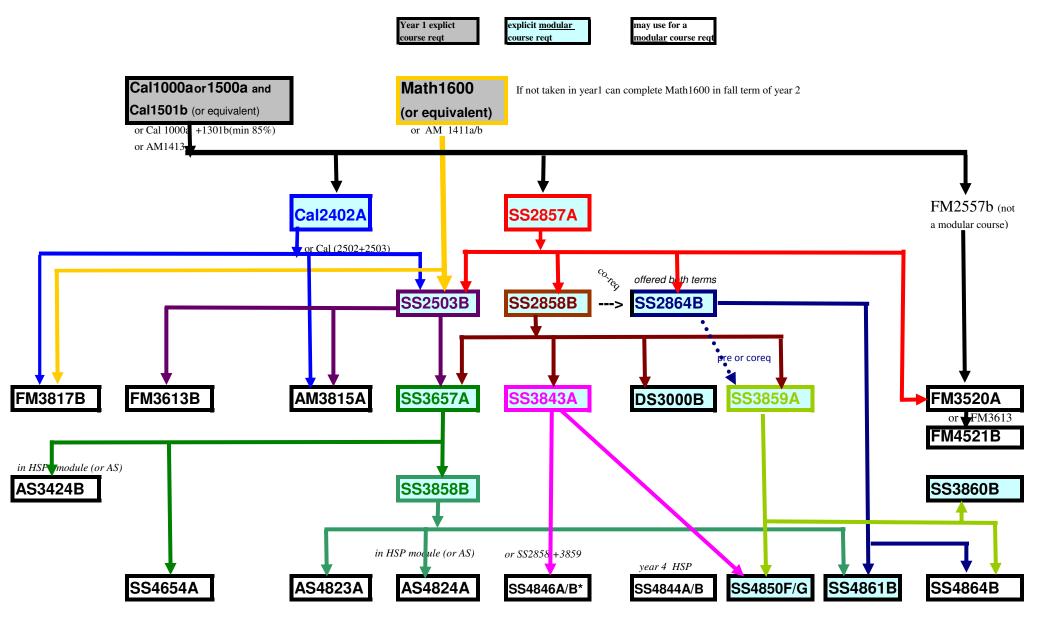

## Honors Specialization Statistics - Modular Course flow Chart: 9.0 modular courses

## Min grade reqt of 60% in all modular courses (and most pre-reqs)

**Notes:** 

1.5 required modular courses to be taken from: AS4823, SS4844, SS4846, SS4860 or SS4864

1.0 required modular courses to be taken from: AS3424,AS4823,AS4824,FM3520,FM3613,FM3817,FM4521, AM3815 or any other 4000 level SS course

Pre-req mappings shown are for students in the HSP-Statistical Sciences module. Some courses have alternative pre-req options for students in other modules-see academic calendar

If doing another module that includes a 2000+ Intro stats course(e.g. Eco2222 is anti req to Stats 2858), please check with that dept regarding course-substitution options