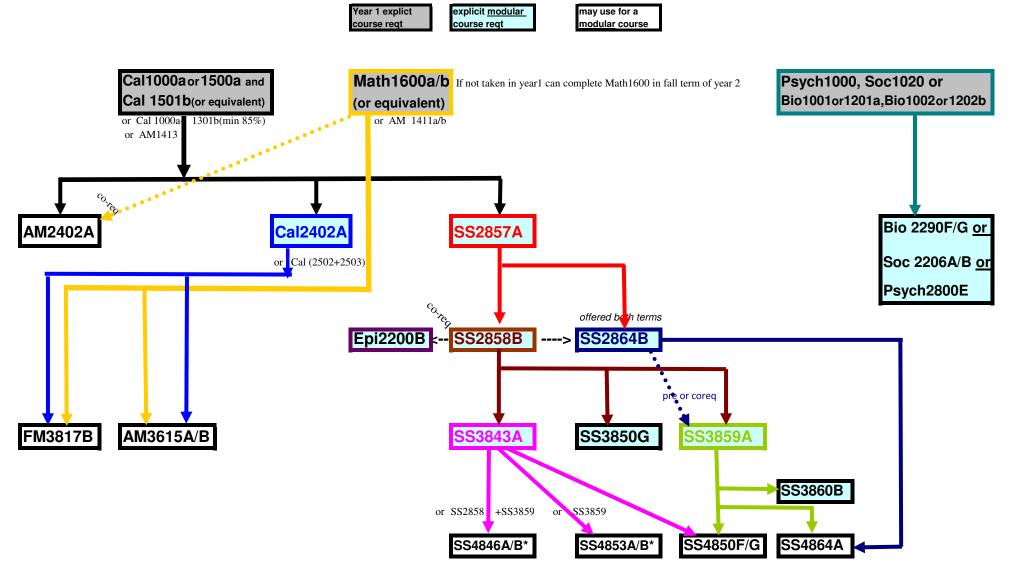

## Applied Statistics Major - <u>Modular Course</u> flow Chart: 6.0 modular courses (min grade reqts of 60% in many pre-req courses)

**Notes:** 

1.0 required modular course must be taken from: AM2402,3615, FM3817, Psych 3800,3840, Soc2236,4441, SS4846,4850,4853 or any approved Statistical Sciences course at the 3000+ level. See Academic Calendar for pre-regs for Pysch & Sociology courses on this list )

Pre-req mappings shown are for students in the Applied Statistcs Majors module. Some courses have alternative pre-req options for students in other modules-see academic calendar

If doing another module that includes a 2000+ Intro stats course(e.g. Eco2222 is anti req to 2858), please check with that dept regarding course-substitution options

The Applied Statistics Major module can only be completed as part of a 4 year general or honors degree