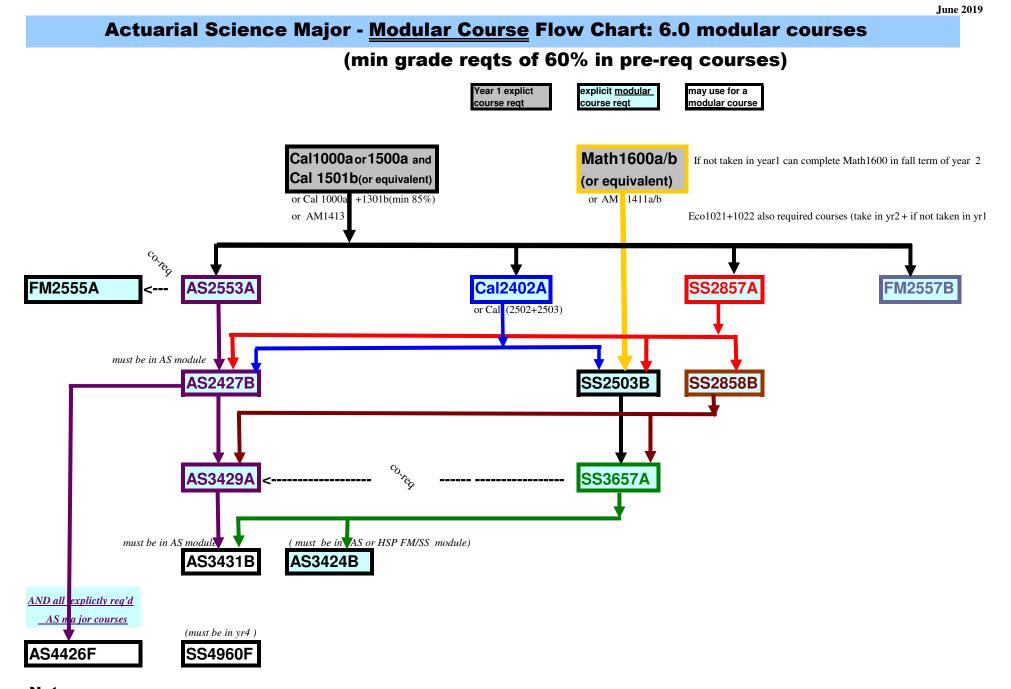

Notes: 0.5 required modular course to be taken from: any AS course at the 3000 level or higher or SS4960F/G. Additional AS 3000+ level course options exist (to those shown above) that can be used to meet this requirement but they require pre-reqs that are not part of the AS module (See Honors Specialization Modular Mappings for these options). Pre-req mappings shown are for students in the Act Sci Major module. Some courses have alternative pre-req options for students in other modules (see Academic Calendar)
If doing another module that includes a 2000+ Intro stats course(e.g. Eco2222 is anti req to 2858), please check with that dept regarding course-substitution options The Actuarial Science Major module can only be completed as part of a 4 year general or honors degree