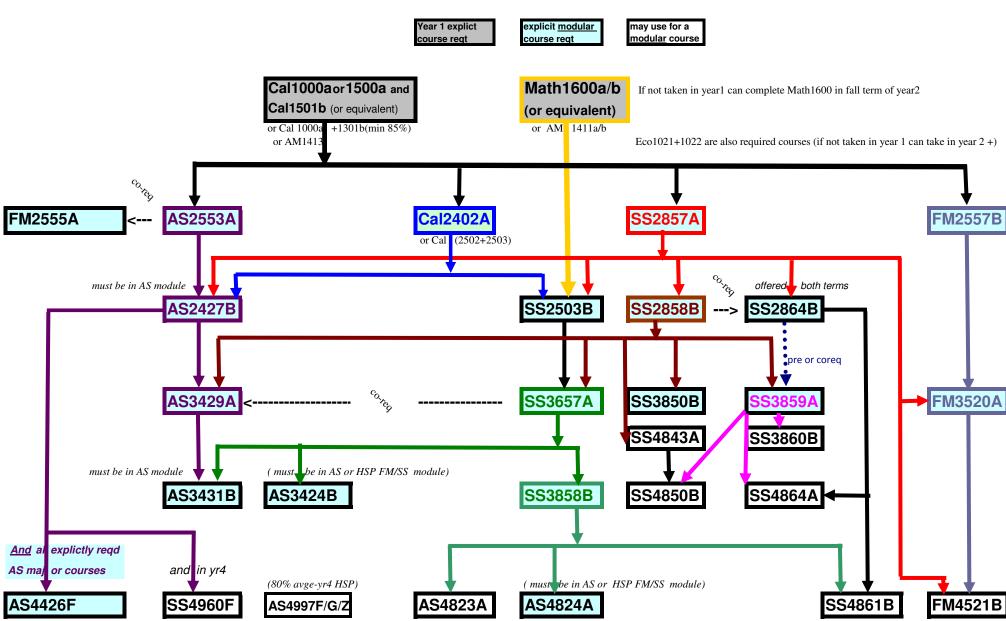

## Honors Specialization Actuarial Science - Modular Course Flow Chart: 10.5 modular courses

(min grade reqts of 60% in pre-req courses)

**Notes:** 0.5 required modular courses to be taken from SS3843, SS3860, SS4850, SS4861, SS4864.

**0.5 required modular course: Any additional Actuarila Science, Financial Modeling or Stats course at the 4000 level** (check calendar for a few more Stat 4000 level courses) Pre-req mappings shown are for students in the HSP-Act Sci module. Some courses have alternative pre-req options for students in other modules-see academic calendar

If doing another module that includes a 2000+ Intro stats course(e.g. Eco2222 is anti req to 2858), please check with that dept regarding course-substitution options