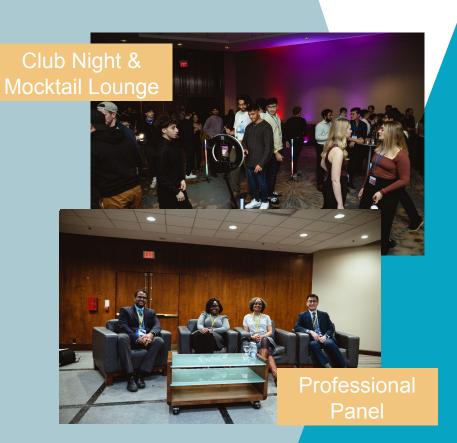

## **Friday Events**

## **Tentative Schedule - Friday**

| Start Time | End Time | Event                | Start Time | End Time | Event                |
|------------|----------|----------------------|------------|----------|----------------------|
| 10:00 AM   | 11:00 PM | Registration         | 4:30 PM    | 5:30 PM  | Professional Panel A |
| 12:00 PM   | 1:00 PM  | Mingling Party       | 6:30 PM    | 8:30 PM  | Dinner Gala          |
| 1:00 PM    | 9:00 PM  | Career Lounge        | 8:45 PM    | 10.30 PM | Career Fair Group C  |
| 1:15 PM    | 3:00 PM  | Career Fair Group A  | 8:45 PM    | 9:45 PM  | Professional Panel B |
| 3:00 PM    | 4:30 PM  | Company Info Session | 10:30 PM   | 1:00 AM  | Mocktail Lounge      |
| 4:30 PM    | 6:15 PM  | Career Fair Group B  | 10:30 PM   | 1:00 AM  | Club Night (19+)     |