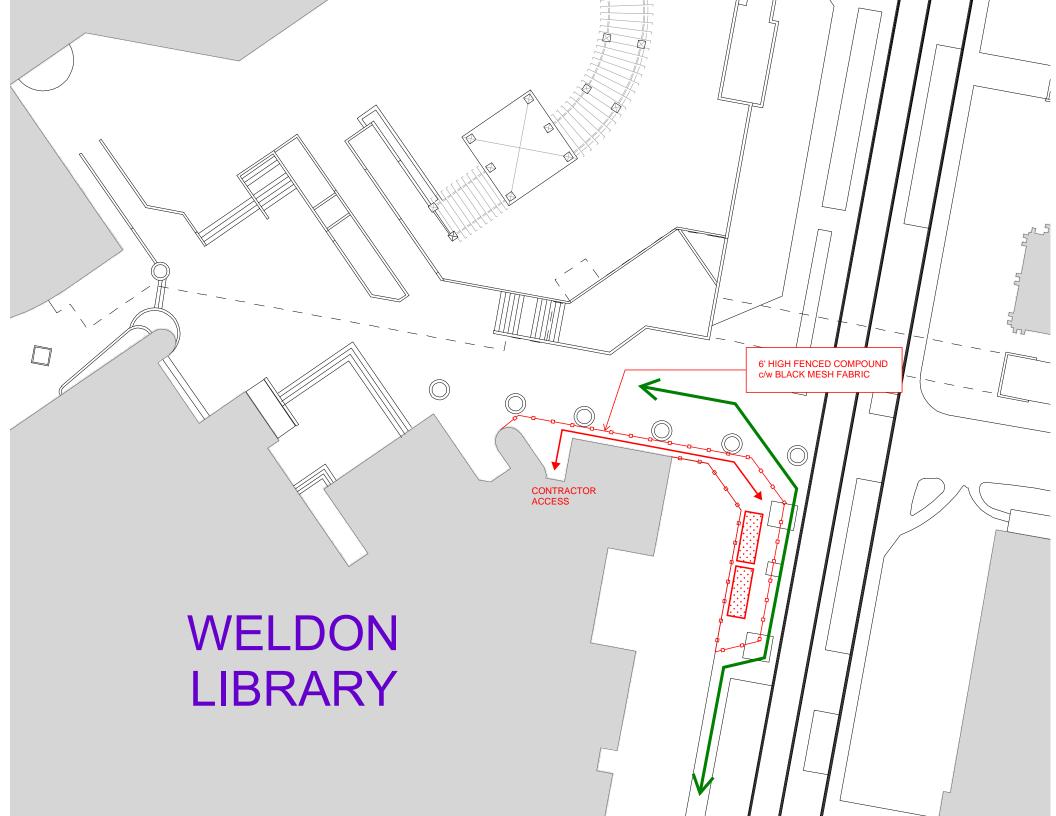

## Notice of Service Interruption/Area Closure

| Interruption Title:                                                                                                                                                                                                                                                         | WL Oxford Dr. Sidewalk Restrictions                                                                                                                                                         |
|-----------------------------------------------------------------------------------------------------------------------------------------------------------------------------------------------------------------------------------------------------------------------------|---------------------------------------------------------------------------------------------------------------------------------------------------------------------------------------------|
| Start Date/Time:                                                                                                                                                                                                                                                            | 10 Jun 2022 8:00 AM                                                                                                                                                                         |
| End Date/Time:                                                                                                                                                                                                                                                              | 31 Dec 2022 5:00 PM                                                                                                                                                                         |
|                                                                                                                                                                                                                                                                             | Continuous                                                                                                                                                                                  |
| Is this service interruption<br>scheduled to start within the next<br>48 hours (2 business days)?                                                                                                                                                                           | Νο                                                                                                                                                                                          |
| Area(s) / Building(s) Affected:                                                                                                                                                                                                                                             | Oxford Drive<br>Weldon Library (WL)                                                                                                                                                         |
| Areas/Rooms Affected, Alternate<br>Route/Service:                                                                                                                                                                                                                           | Restrictions to the wide of the west sidewalk at the northeast corner<br>of Weldon Library. Pedestrian traffic flow is still provided around the<br>construction fenced compound enclosure. |
| Service to be Interrupted:                                                                                                                                                                                                                                                  | Sidewalk                                                                                                                                                                                    |
| Description/Reason for Project:                                                                                                                                                                                                                                             | Construction fenced compound enclosure is required for Tonda<br>Construction to complete the Phase 1C & 1D Revitalization scope of<br>work within Weldon Library.                           |
|                                                                                                                                                                                                                                                                             |                                                                                                                                                                                             |
| Requester Name:                                                                                                                                                                                                                                                             | Jason McIntosh                                                                                                                                                                              |
| Requester Name:<br>Western Trade Site Contact?                                                                                                                                                                                                                              | Jason McIntosh<br>No                                                                                                                                                                        |
|                                                                                                                                                                                                                                                                             |                                                                                                                                                                                             |
| Western Trade Site Contact?                                                                                                                                                                                                                                                 | No                                                                                                                                                                                          |
| Western Trade Site Contact?<br>Contractor Involvement?                                                                                                                                                                                                                      | No<br>Yes                                                                                                                                                                                   |
| Western Trade Site Contact?<br>Contractor Involvement?<br>Contractor Business Name:                                                                                                                                                                                         | No<br>Yes<br>Tonda Construction                                                                                                                                                             |
| Western Trade Site Contact?<br>Contractor Involvement?<br>Contractor Business Name:<br>Contractor Site Contact:                                                                                                                                                             | No<br>Yes<br>Tonda Construction<br>Jonathan Rynen                                                                                                                                           |
| Western Trade Site Contact?<br>Contractor Involvement?<br>Contractor Business Name:<br>Contractor Site Contact:<br>Contractor Phone Number:                                                                                                                                 | No<br>Yes<br>Tonda Construction<br>Jonathan Rynen<br>15198524587                                                                                                                            |
| Western Trade Site Contact?<br>Contractor Involvement?<br>Contractor Business Name:<br>Contractor Site Contact:<br>Contractor Phone Number:<br>Sub-Contractor Involvement?                                                                                                  | No<br>Yes<br>Tonda Construction<br>Jonathan Rynen<br>15198524587<br>No                                                                                                                      |
| Western Trade Site Contact?<br>Contractor Involvement?<br>Contractor Business Name:<br>Contractor Site Contact:<br>Contractor Phone Number:<br>Sub-Contractor Involvement?<br>Trade Assistance Required?                                                                    | No<br>Yes<br>Tonda Construction<br>Jonathan Rynen<br>15198524587<br>No<br>No                                                                                                                |
| Western Trade Site Contact?<br>Contractor Involvement?<br>Contractor Business Name:<br>Contractor Site Contact:<br>Contractor Phone Number:<br>Sub-Contractor Involvement?<br>Trade Assistance Required?<br>Requested Reviewers:<br>Identified Potential Safety             | No<br>Yes<br>Tonda Construction<br>Jonathan Rynen<br>15198524587<br>No<br>No                                                                                                                |
| Western Trade Site Contact?<br>Contractor Involvement?<br>Contractor Business Name:<br>Contractor Site Contact:<br>Contractor Phone Number:<br>Sub-Contractor Involvement?<br>Trade Assistance Required?<br>Requested Reviewers:<br>Identified Potential Safety<br>Hazards: | No<br>Yes<br>Tonda Construction<br>Jonathan Rynen<br>15198524587<br>No<br>No                                                                                                                |