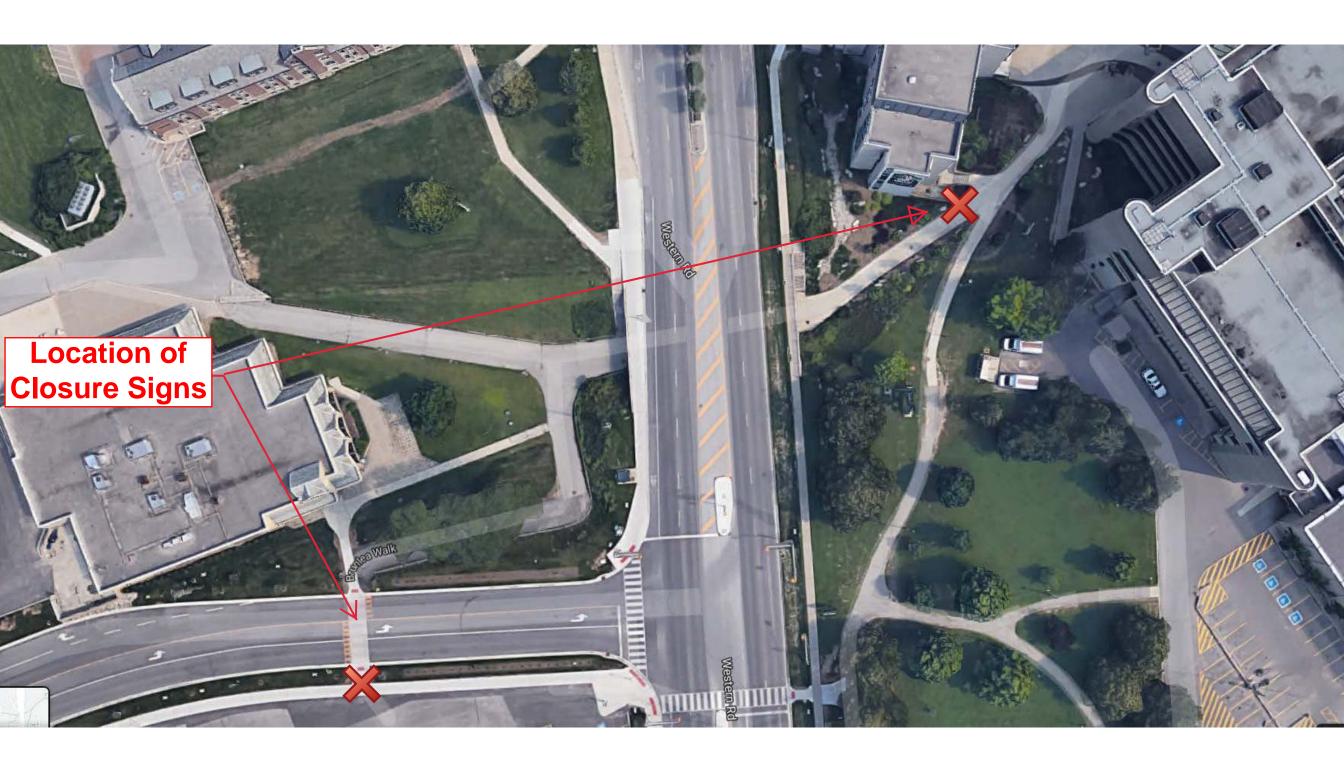

## Notice of Service Interruption/Area Closure Western University Facilities Management

Client Services 519-661-3304 (fmhelp@uwo.ca)

Submit by E-mail
Print Form

| Date of Interruption/Closure November 26 2019 (Nov 27 Raindate)  Time(s): Early Morning - Until Crane Lift is Completed                    |                                           |                 |       |                                        |         |                               |      |     |       |  |
|--------------------------------------------------------------------------------------------------------------------------------------------|-------------------------------------------|-----------------|-------|----------------------------------------|---------|-------------------------------|------|-----|-------|--|
| 1                                                                                                                                          | #1 Springett Tunnel #3 s Affected Alterna | te Route/Servic | e:    | #2 #4                                  |         |                               |      |     |       |  |
| Springett Tunnel Closure.                                                                                                                  |                                           |                 |       |                                        |         |                               |      |     |       |  |
| Service to be #1 Tunnel #2 interrupted: #3 #4 Description/Reason for Project:                                                              |                                           |                 |       |                                        |         |                               |      |     |       |  |
| Crane to lift steel overhead in that area. Tunnel will close early morning on November 26th and remain closed until hoisting is completed. |                                           |                 |       |                                        |         |                               |      |     |       |  |
| Requester: Mike McLean                                                                                                                     |                                           |                 |       |                                        |         | Date of Request: Nov 20, 2019 |      |     |       |  |
| Supervising Tradesperson: Unit:                                                                                                            |                                           |                 |       |                                        |         |                               |      |     |       |  |
| Trade Manager: Ur                                                                                                                          |                                           |                 |       |                                        |         | Date:                         |      |     |       |  |
| Contractor: Ellis Don Corporation Phone # +1 (519) 808-6574                                                                                |                                           |                 |       |                                        |         |                               |      |     |       |  |
| Coordinator/Project Manager: Michael McLean                                                                                                |                                           |                 |       |                                        | Phone # | one # 88778 Date:             |      |     |       |  |
| Reviewed by Trade Manager(s)/Shop(s) Affected:                                                                                             |                                           |                 |       |                                        |         |                               |      |     |       |  |
| Name:                                                                                                                                      |                                           |                 | Date: | Name:                                  |         |                               |      | Dat | e:    |  |
| Signature/<br>Stamp:                                                                                                                       |                                           |                 |       | Signature/<br>Stamp:                   |         |                               |      |     |       |  |
| Name:                                                                                                                                      | Date: Principal Occupants:                |                 |       |                                        |         |                               |      |     |       |  |
| Signature/                                                                                                                                 |                                           |                 |       | Name:                                  | Эссири  |                               | Ext. |     | Date: |  |
| Stamp:                                                                                                                                     |                                           |                 |       | Name:                                  |         |                               | Ext. |     | Date: |  |
| Name:                                                                                                                                      |                                           |                 | Date: | Name:                                  |         |                               | Ext. |     | Date: |  |
| Signature/                                                                                                                                 |                                           |                 |       | Name:                                  |         |                               | Ext. |     | Date: |  |
| Stamp:                                                                                                                                     |                                           |                 |       |                                        | Appro   | val to Proceed                | :    | Dat | te:   |  |
| Name: Date: APPROVED                                                                                                                       |                                           |                 |       |                                        |         |                               |      |     |       |  |
| Signature/<br>Stamp:                                                                                                                       |                                           |                 |       | By Dara Gomez at 1:26 pm, Nov 20, 2019 |         |                               |      |     |       |  |
| Notes:                                                                                                                                     |                                           |                 |       |                                        |         |                               |      |     |       |  |
|                                                                                                                                            |                                           |                 |       |                                        |         |                               |      |     |       |  |