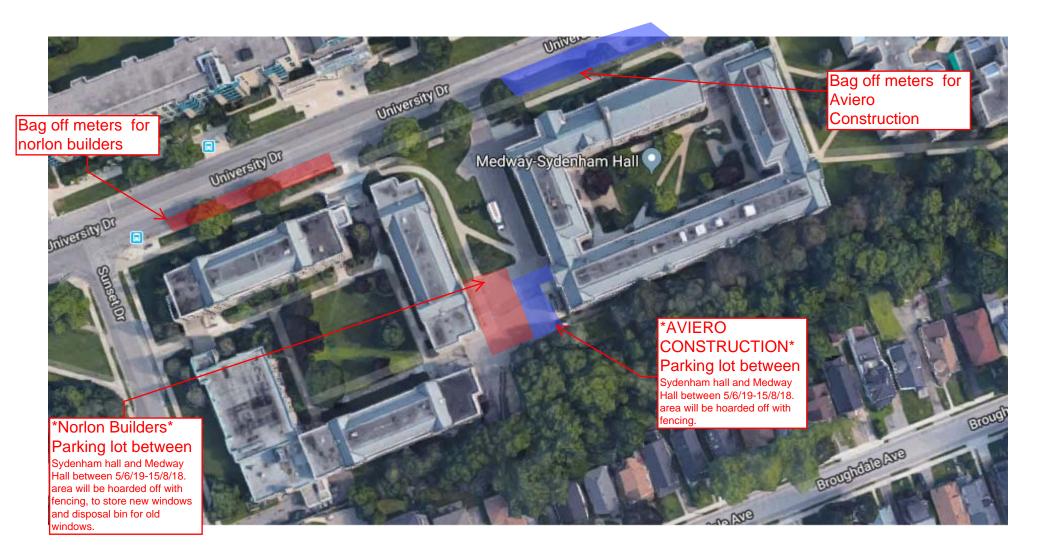

## Notice of Service Interruption/Area Closure Western University Facilities Management

Client Services 519-661-3304 (fmhelp@uwo.ca)

Submit by E-mail

Print Form

| Date of Interruption/Closure May 6-August 15 2019                                                                                                                                                                                                 | Time(s): 7 | :00am - 5:00pm                |                                                                    |      |                   |  |
|---------------------------------------------------------------------------------------------------------------------------------------------------------------------------------------------------------------------------------------------------|------------|-------------------------------|--------------------------------------------------------------------|------|-------------------|--|
| Building(s) #1 Medway Hall Residence (MHR)  Affected: #3  Areas/Rooms Affected Alternate Route/Servi                                                                                                                                              | #2 Sy      | rdenham Hall Residence (SYHR) |                                                                    |      |                   |  |
| Parking lot between Sydenham hall and Medway Hall & Metered parking on university drive (see attached map)                                                                                                                                        |            |                               |                                                                    |      |                   |  |
| Service to be #1 Parking Lot #2 #2  Description/Reason for Project:  Parking lot between Sydenham hall and Medway Hall between . area will be hoarded off with fencing, to store new windows and disposal bin for old windows. (see attached map) |            |                               |                                                                    |      |                   |  |
| Requester: Francesco loele Date of Request: Apr 16, 2019                                                                                                                                                                                          |            |                               |                                                                    |      |                   |  |
| Supervising Tradesperson:  Unit:  Unit:                                                                                                                                                                                                           |            |                               |                                                                    | 1    | Date:             |  |
| Contractor: Norlon Builders - Rick Fargnoli  Coordinator/Project Manager: Francesco loele  Phone # +1 (519) 777-1423  Phone # +1 (519) 661-2111  Date:Apr 16,                                                                                     |            |                               |                                                                    |      | Date:Apr 16, 2019 |  |
| Reviewed by Trade Manager(s)/Shop(s) Affected:                                                                                                                                                                                                    | 1_         |                               |                                                                    |      |                   |  |
| Name: Housing Signature/ Stamp: APPROVED                                                                                                                                                                                                          | Date:      | Name:<br>Signature/<br>Stamp: |                                                                    |      | Date:             |  |
| Name:                                                                                                                                                                                                                                             | Date:      | Principal C                   | Principal Occupants:                                               |      |                   |  |
| Signature/<br>Stamp:                                                                                                                                                                                                                              | _          | Name:                         |                                                                    | Ext. | Date:             |  |
| Name:                                                                                                                                                                                                                                             | Date:      | Name:                         |                                                                    | Ext. | Date:             |  |
| Signature/<br>Stamp:                                                                                                                                                                                                                              |            | Name:                         | Approval to Proceed:                                               | Ext. | Date:             |  |
| Name: Signature/ Stamp:                                                                                                                                                                                                                           | Date:      |                               | APPROVED  By Dara Gomez (dgomez5@uwo.ca) at 10:03 am, Apr 17, 2019 |      |                   |  |
| Notes:                                                                                                                                                                                                                                            |            |                               |                                                                    |      |                   |  |