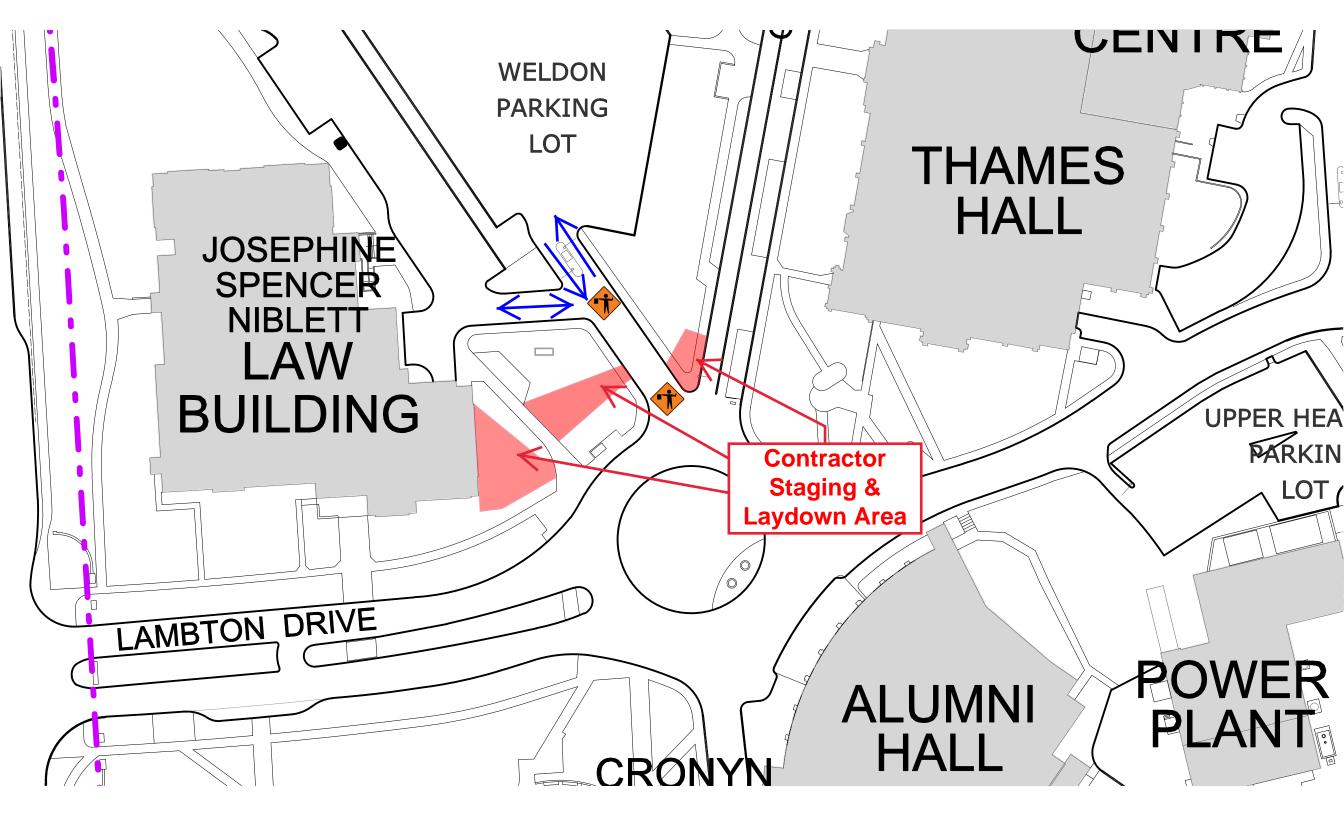

## Notice of Project Western University Facilities Management Client Services 519-661-3304 (fmhelp@uwo.ca)

| Submit by E-mail |
|------------------|
| Print Form       |

| UNIVERSITY - CANADA                                                                                                                                                                                                                                     |                                            |  |
|---------------------------------------------------------------------------------------------------------------------------------------------------------------------------------------------------------------------------------------------------------|--------------------------------------------|--|
| Project Number: 9D0319                                                                                                                                                                                                                                  | Date/Schedule: May 13-16 2019              |  |
| Project Name: Chilled Water                                                                                                                                                                                                                             | Time: 7:00AM-5:30PM                        |  |
| Building(s) #1 Law Building (LB) #2 Thames Hall (TH)                                                                                                                                                                                                    |                                            |  |
| Affected: #3 Weldon Parking Lot                                                                                                                                                                                                                         | #4                                         |  |
| Areas/Rooms Affected, Alternate Route/Service:                                                                                                                                                                                                          |                                            |  |
| Grass area between Law Bldg and Weldon Parking lot access for chilled water repairs.                                                                                                                                                                    |                                            |  |
| Comitor to be my                                                                                                                                                                                                                                        |                                            |  |
| Service to be #1 Parking lot access, flagged single lane interrupted:                                                                                                                                                                                   | #2 Law Bldg access road, flagged           |  |
| #3                                                                                                                                                                                                                                                      | #4                                         |  |
| Description/Reason for Project:                                                                                                                                                                                                                         |                                            |  |
| Abandonment of leaking chilled water supply and return lines servicing Law bldg, excavation and install of new chilled water lines servicing Law Bldg. Pressure testing, commissioning.                                                                 |                                            |  |
| Project Manager/ Co-ordinator:  Craig Fellner                                                                                                                                                                                                           | Phone # 82711 Cell # 808-9512              |  |
|                                                                                                                                                                                                                                                         | Client Contact: Al Niemi Phone # 88888     |  |
| Signature/<br>Stamp:                                                                                                                                                                                                                                    |                                            |  |
| Cump.                                                                                                                                                                                                                                                   | Designer Consultant: n/a in house repairs. |  |
|                                                                                                                                                                                                                                                         |                                            |  |
| Contractor: Aar-Con Excavating Inc. c/o Adrian Dacosta                                                                                                                                                                                                  | Cell # 519-521-5586                        |  |
| Emergency Phone List: (to CCPS Only)  Attached  To Follow                                                                                                                                                                                               |                                            |  |
| Special Conditions ( Noise, Odors, Asbestos, Etc.)                                                                                                                                                                                                      |                                            |  |
| General construction noise from tractor backhoe, dump trucks, gravel deliveries, compaction eqpt, pressure testing eqpt. Pedestrians and motorists accessing Weldon Parking Lot may be slowed or stopped at times, depending on equipment and progress. |                                            |  |
| Takking Lot may be slowed of stopped at times, depending on equipment and progress.                                                                                                                                                                     |                                            |  |
| ☐ Asbestos ☐ Type 3 ☐ Type 2 ☐ Type 1 ☐ Contractor ☐ In House Team ☐ Other                                                                                                                                                                              |                                            |  |
| ☐ Information Sheet Sent To Client                                                                                                                                                                                                                      |                                            |  |
| Information Sheet Sent To Chefit                                                                                                                                                                                                                        |                                            |  |
| Comments:                                                                                                                                                                                                                                               |                                            |  |
| Chutdauma/Intarruntiana/Ammuarimata Cahadula)                                                                                                                                                                                                           |                                            |  |
| Shutdowns/Interruptions(Approximate Schedule):  Electrical Power Date: Eleva                                                                                                                                                                            | tors Date: ITS Date:                       |  |
| Electrical Power                                                                                                                                                                                                                                        |                                            |  |
|                                                                                                                                                                                                                                                         | Other                                      |  |
|                                                                                                                                                                                                                                                         | d Water Date:                              |  |
| Hot Water Heating Date: Roads                                                                                                                                                                                                                           | S / Lots X Date:                           |  |
| Issued By: APPROVED                                                                                                                                                                                                                                     | Date:                                      |  |
| O' and a town of                                                                                                                                                                                                                                        |                                            |  |
| Signature/ Stamp:  By Dara Gomez at 11:51 am, May (                                                                                                                                                                                                     | 09, 2019 Date:                             |  |
|                                                                                                                                                                                                                                                         |                                            |  |
| Note:                                                                                                                                                                                                                                                   |                                            |  |
|                                                                                                                                                                                                                                                         |                                            |  |
|                                                                                                                                                                                                                                                         |                                            |  |