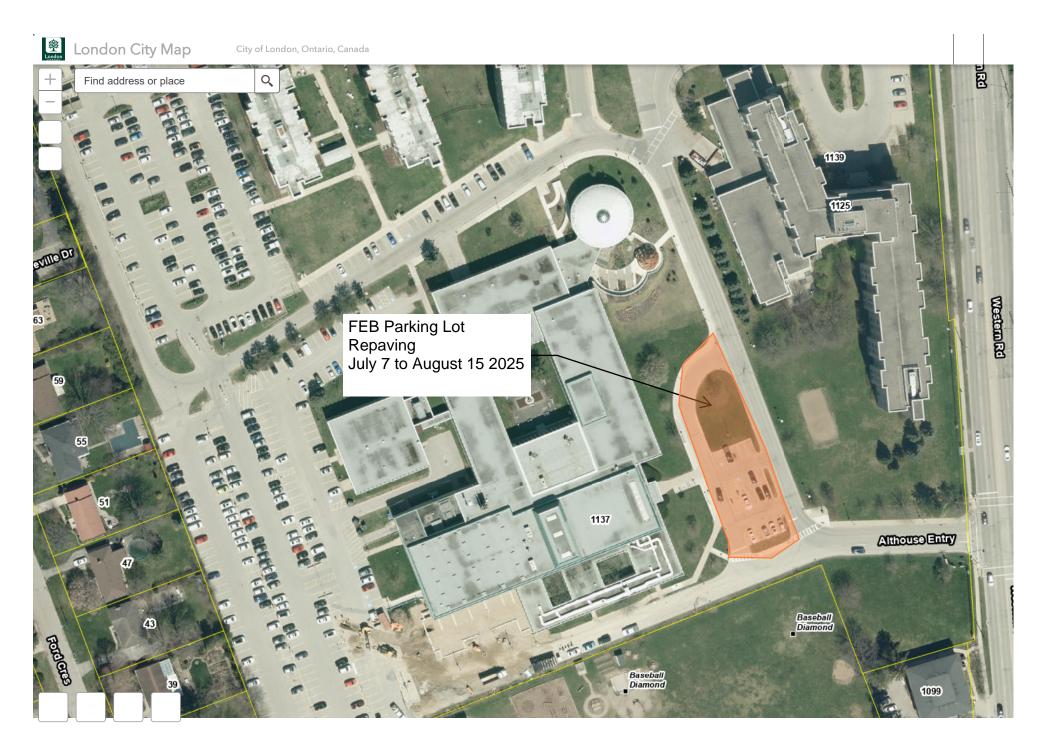

## **Service Interruption Request Form**

Interruption Title: \*

Provide a short interruption title (ex. CMLP SEB TEB Domestic Hot Water Shutdown)

Chemistry FEB & AHR Parking Lot Repaving July 7 to August 15, 2025

#### Area(s) / Building(s) Affected: \*

This field is a multi-select dropdown.

Althouse Parking Lot, Alumni House Residence (AHR), Chemistry Parking Lot

Areas/Rooms Affected, Alternate Route/Service: \*

FEB Front Lot, AHR Parking, Chemistry Parking Lot

#### Description/Reason for Project: \*

To repave exsiting Chemistry Lot, FEB front lot and create additional parking spots at Alumni Houe Residence

Requester Name: \*

Rola Al Sabawi

Western Trade Site Contact? \*