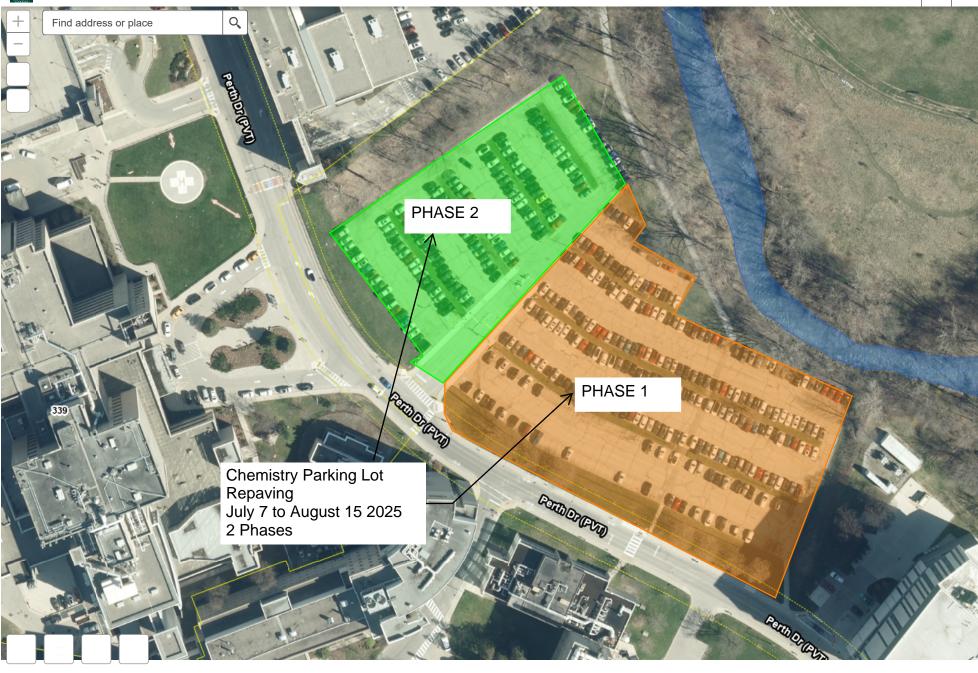

## **Service Interruption Request Form**

Interruption Title: \*

Provide a short interruption title (ex. CMLP SEB TEB Domestic Hot Water Shutdown)

Chemistry FEB & AHR Parking Lot Repaving July 7 to August 15, 2025

#### Area(s) / Building(s) Affected: \*

This field is a multi-select dropdown.

Althouse Parking Lot, Alumni House Residence (AHR), Chemistry Parking Lot

Areas/Rooms Affected, Alternate Route/Service: \*

FEB Front Lot, AHR Parking, Chemistry Parking Lot

#### Description/Reason for Project: \*

To repave exsiting Chemistry Lot, FEB front lot and create additional parking spots at Alumni Houe Residence

Requester Name: \*

Rola Al Sabawi

Western Trade Site Contact? \*