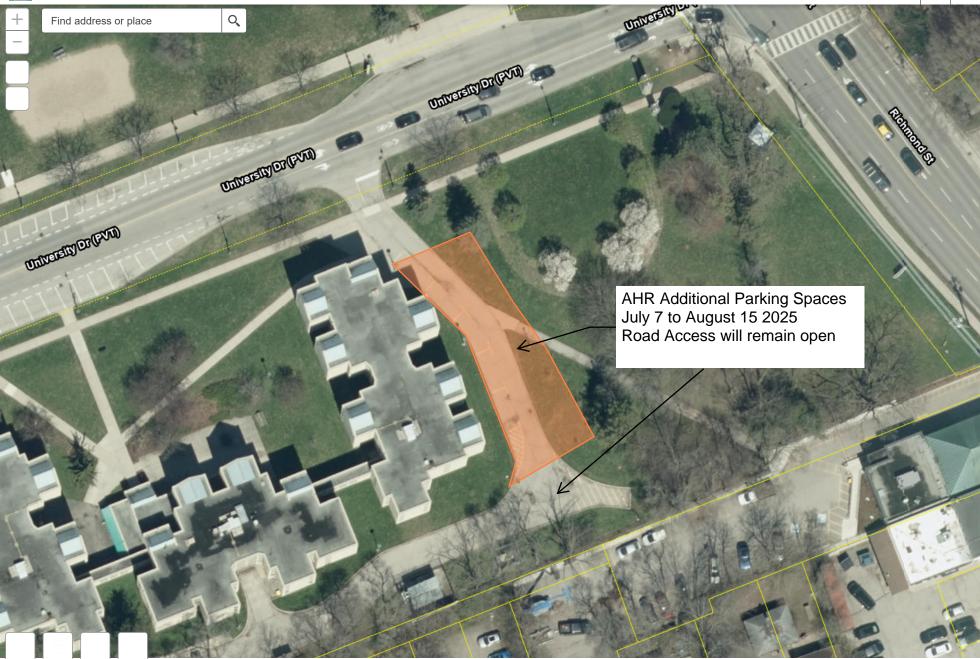

## **Service Interruption Request Form**

Interruption Title: \*

Provide a short interruption title (ex. CMLP SEB TEB Domestic Hot Water Shutdown)

Chemistry FEB & AHR Parking Lot Repaving July 7 to August 15, 2025

#### Area(s) / Building(s) Affected: \*

This field is a multi-select dropdown.

Althouse Parking Lot, Alumni House Residence (AHR), Chemistry Parking Lot

Areas/Rooms Affected, Alternate Route/Service: \*

FEB Front Lot, AHR Parking, Chemistry Parking Lot

#### Description/Reason for Project: \*

To repave exsiting Chemistry Lot, FEB front lot and create additional parking spots at Alumni Houe Residence

Requester Name: \*

Rola Al Sabawi

Western Trade Site Contact? \*