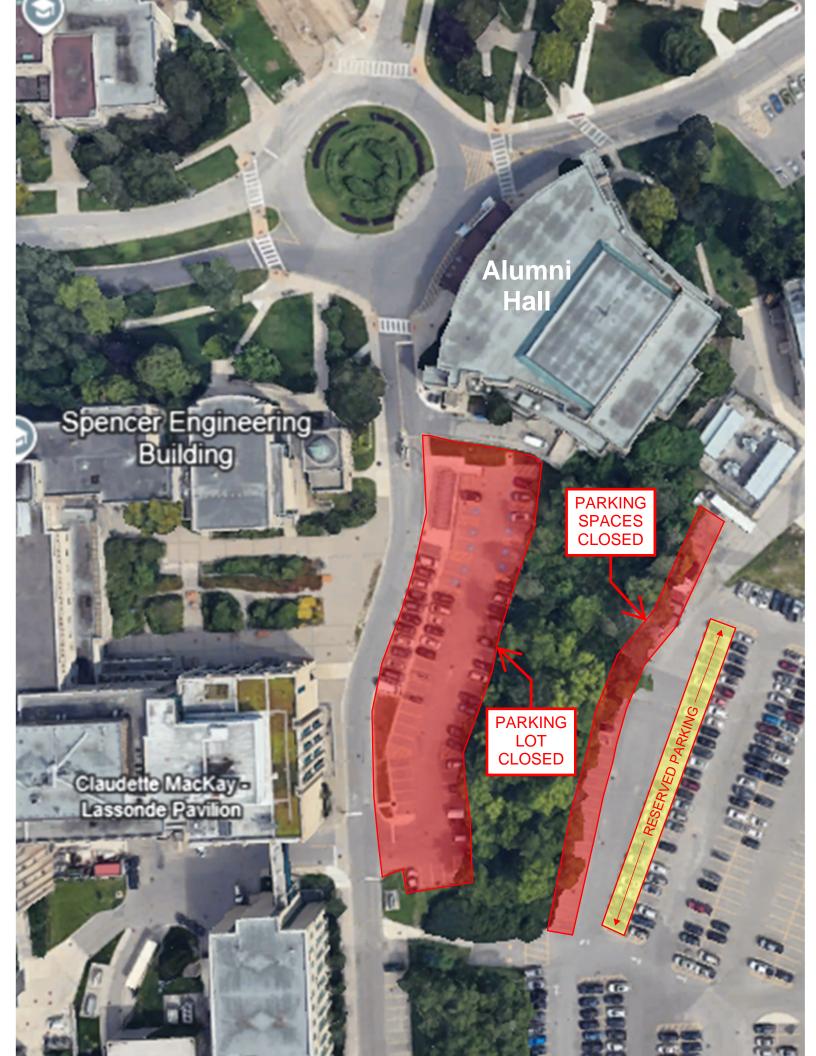

Alumni/Thompson Parking Lot closure - north side South Valley reserved parking relocation

# **Interruption Category:** ☐ Parking / Loading Dock Service to be Interrupted: \* If service is not listed, in the dropdown scroll down to the very bottom and select "other" to input a new option. This field is a multi-select dropdown. Parking Lot Description/Reason for Project: \* Alumni/Thompson visitor parking will be closed. South Valley reserved parking spaces will be shifted east across the laneway. Closure & relocation are to support the New Engineering Building Enabling Works. See attached map for details. Requester Name: \* Renzo Di Blasio Western Trade Site Contact? \* No Contractor Involvement? \* O Yes Contractor Business Name: \*Contractor Site Contact: \* Contractor Phone Number: \* Norlon Builders Tom Ginzel 519-868-5053 Sub-Contractor Involvement?\* No Trade Assistance Required? \* ⊗ No