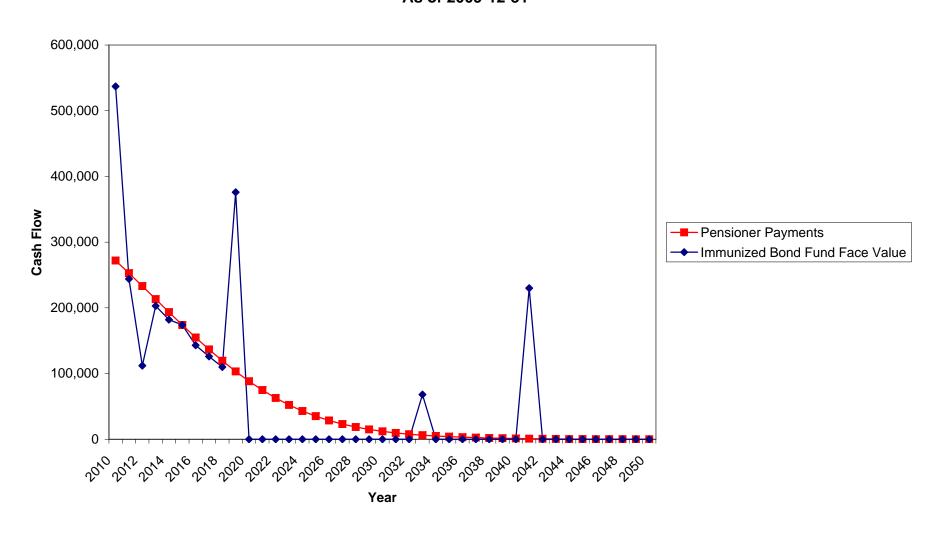

Immunized Bond Fund Convexity: 0.64

Benchmark Duration: 0.47

| Year 2010 2011 2012 2013 2014 2015 2016 2017 2018 2019 2020 2021 2022 2023 2024 2025 2026 2027 2028 2029 2030 2031 2032 2033 2034 2035 2036 2037 2038 2039 2040 2041 2042 | Pensioner Payments                     | Immunized Bond Fund Face Value 537,000 244,000 112,000 203,000 182,000 174,000 126,000 110,000 376,000 0 0 0 0 0 0 0 0 0 0 0 0 0 0 0 0 0 |
|---------------------------------------------------------------------------------------------------------------------------------------------------------------------------|----------------------------------------|------------------------------------------------------------------------------------------------------------------------------------------|
| 2039                                                                                                                                                                      | 1,600                                  | 0                                                                                                                                        |
| 2041<br>2042<br>2043<br>2044<br>2045<br>2046                                                                                                                              | 900<br>700<br>500<br>300<br>200<br>100 | 230,000<br>0<br>0<br>0<br>0<br>0                                                                                                         |
| 2047<br>2048<br>2049<br>2050<br>Cash<br><b>Total</b>                                                                                                                      | 100<br>100<br>0<br>0<br>2,352,500      | 0<br>0<br>0<br>0<br>12,401<br><b>2,517,401</b>                                                                                           |

## Administrative Staff Pension Plan Immunized Bond Fund Cash Flow Analysis As of 2009-12-31