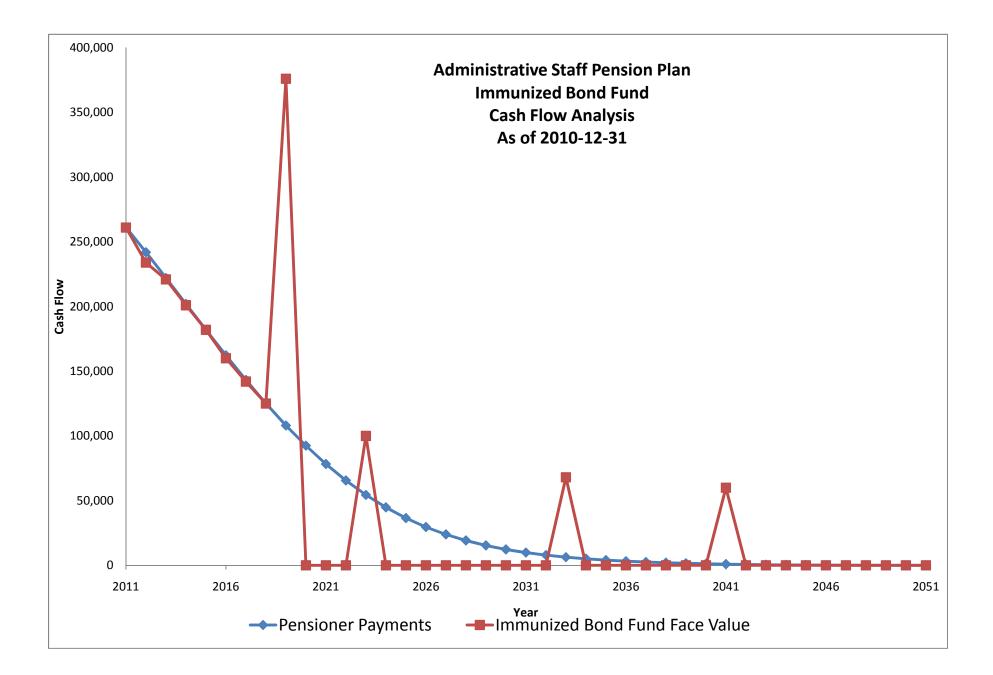

## Administrative Staff Immunized Bond Fund

EXHIBIT IV

<u>Summary</u> The expected pension payments of the Administrative Staff Pension Plan are in line with the future cash flows of the Immunized Bond Fund. As of December 31, 2010 expected future payments were \$2,167,500 and the expected maturity value of the portfolio was \$2,246,380.

The market value of the portfolio as of December 31, 2010 was \$1,874,259 and the present value of the liabilities was \$1,699,122, for a \$175,137 surplus.

Immunized Bond Fund Duration: 4.68 years Benchmark Duration: 4.76 years

Immunized Bond Fund Convexity: 0.46 Benchmark Duration: 0.43

|         | Pensioner | Immunized<br>Bond Fund |
|---------|-----------|------------------------|
| Year    | Payments  | Face Value             |
| 2011    | 261,300   | 261,000                |
| 2012    | 242,000   | 234,000                |
| 2013    | 222,100   | 221,000                |
| 2014    | 202,000   | 201,000                |
| 2015    | 182,000   | 182,000                |
| 2016    | 162,300   | 160,000                |
| 2017    | 143,300   | 142,000                |
| 2018    | 125,200   | 125,000                |
| 2019    | 108,100   | 376,000                |
| 2020    | 92,500    | 0                      |
| 2021    | 78,300    | 0                      |
| 2022    | 65,600    | 0                      |
| 2023    | 54,400    | 100,000                |
| 2024    | 44,800    | 0                      |
| 2025    | 36,500    | 0                      |
| 2026    | 29,600    | 0                      |
| 2027    | 23,900    | 0                      |
| 2028    | 19,200    | 0                      |
| 2029    | 15,400    | 0                      |
| 2030    | 12,300    | 0                      |
| 2031    | 9,900     | 0                      |
| 2032    | 7,900     | 0                      |
| 2033    | 6,300     | 68,000                 |
| 2034    | 5,100     | 0                      |
| 2035    | 4,000     | 0                      |
| 2036    | 3,200     | 0                      |
| 2037    | 2,600     | 0                      |
| 2038    | 2,000     | 0                      |
| 2039    | 1,600     | 0                      |
| 2040    | 1,200     | 0                      |
| 2041    | 900       | 60,000                 |
| 2042    | 700       | 0                      |
| 2043    | 500       | 0                      |
| 2044    | 300       | 0                      |
| 2045    | 200       | 0                      |
| 2046    | 100       | 0                      |
| 2047    | 100       | 0                      |
| 2048    | 100       | 0                      |
| 2049    | 0         | 0                      |
| 2050    | 0         | 0                      |
| 2051    | 0         | 0                      |
| Cash    |           | 116,380                |
| Total   | 2,167,500 | 2,246,380              |
| Surplus | 78,880    |                        |