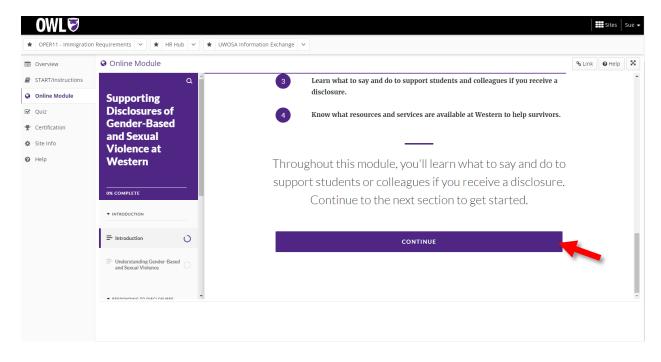

## Complete the Online Module

Press **"Continue"** at the end of each section to complete all sections of the module. Please note, this module takes about 25 minutes to complete.