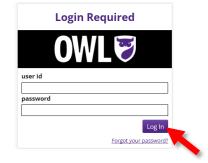

**3.** Enter your Western username and password to access owl. Select "Log In".

4. Select "Yes, add me", when prompted to join the site.

5. You will be redirected to the overview page. Read through the page and select
"START/Instructions" from the OWL menu on the left to begin.