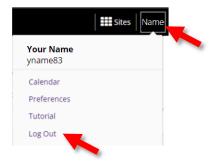

# Log Out

When you have completed the training, and successfully passed the quiz:

- 1. Select your first "Name" in the top right corner of your screen.
- 2. From the drop down, then select "Log Out" to log out of OWL once you have completed the training.