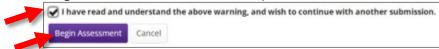

- 2. Select the box that says "I have read and understand the above warning, and wish to continue with a submission" to check it.
  - a. Select "Begin Assessment" to take the quiz.

**Note:** You must receive a score of 8 or higher out of 10 to pass. If you do not pass on your first attempt, you may take the quiz again.