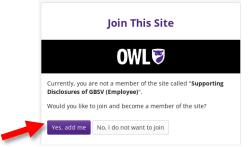

**3.** Enter your Western username and password to access owl. Select "Log In".

4. Select "Yes, add me", when prompted to join the site.

5. You will be redirected to the overview page. Read through the page and select
"START/Instructions" from the OWL menu on the left to begin.