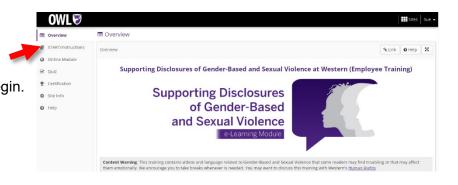

**3.** Enter your Western username and password to access owl. Select "Log In".

4. Select "Yes, add me", when prompted to join the site.

5. You will be redirected to the overview page. Read through the page and select
"START/Instructions" from the OWL menu on the left to begin.