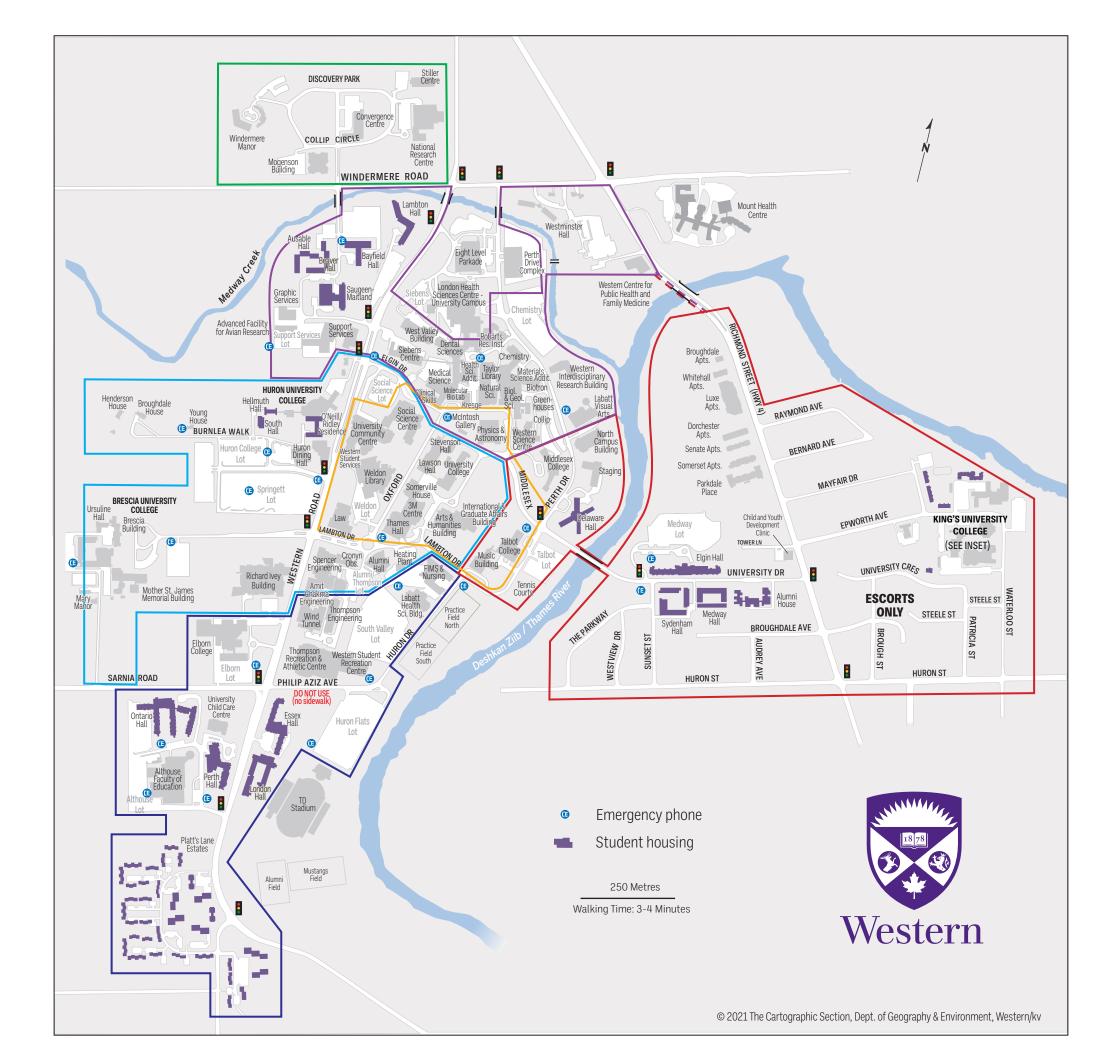

## **Campus Foot Patrol**

## **Patrol Routes**

- SUV Only (see reverse for details)
- North
- Central
- South
- East
- --- West

## Reminder

- Escorts can only be provided within these zones
- Never seperate from your partner
- Please do not use or patrol any pathway which is not lit