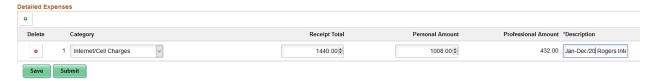

## 3) Enter claim

January to December internet being claimed, where the cost remains the same all year:

The attachments include January and Decembers bill & proof of payment, as well as one in the middle (i.e. July's bills) to demonstrate continuity of service.

If applicable, add any other expenses and attach backup

Select supervisor

Submit