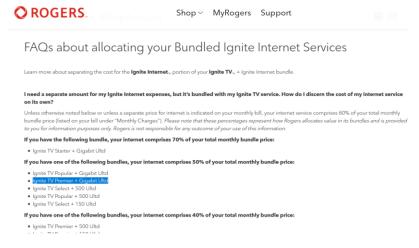

## 1) Determine percentage of bill that relates to internet

https://www.rogers.com/customer/support/article/separate-bundle-internet-cost

Rogers Ignite TV Premier + Gigabit Ultd is noted at 50%