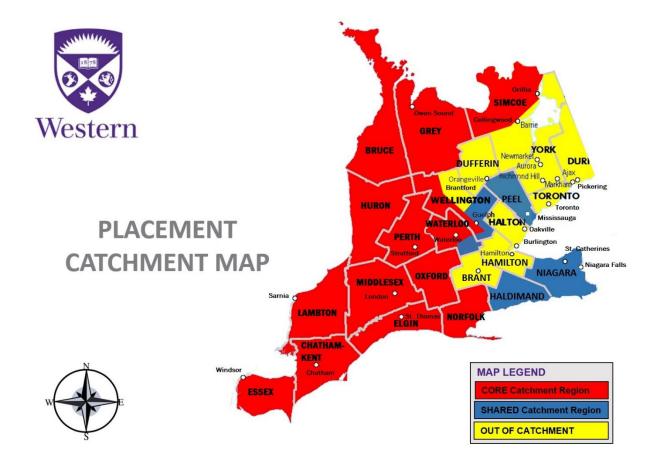

| Western University Core:                                         | Chatham, Collingwood, Kitchener, London,<br>Orillia, Owen Sound, Penetanguishene, St.<br>Thomas, Sarnia, Stratford, Waterloo, Windsor,<br>Wingham, and Woodstock |
|------------------------------------------------------------------|------------------------------------------------------------------------------------------------------------------------------------------------------------------|
| Shared with McMaster<br>University:                              | Beamsville, Cambridge, Fort Erie, Grimsby,<br>Guelph, Niagara Falls, St. Catherines, and<br>Welland                                                              |
| Shared with McMaster<br>University and University<br>of Toronto: | Brampton, Mississauga, and Peel Region                                                                                                                           |