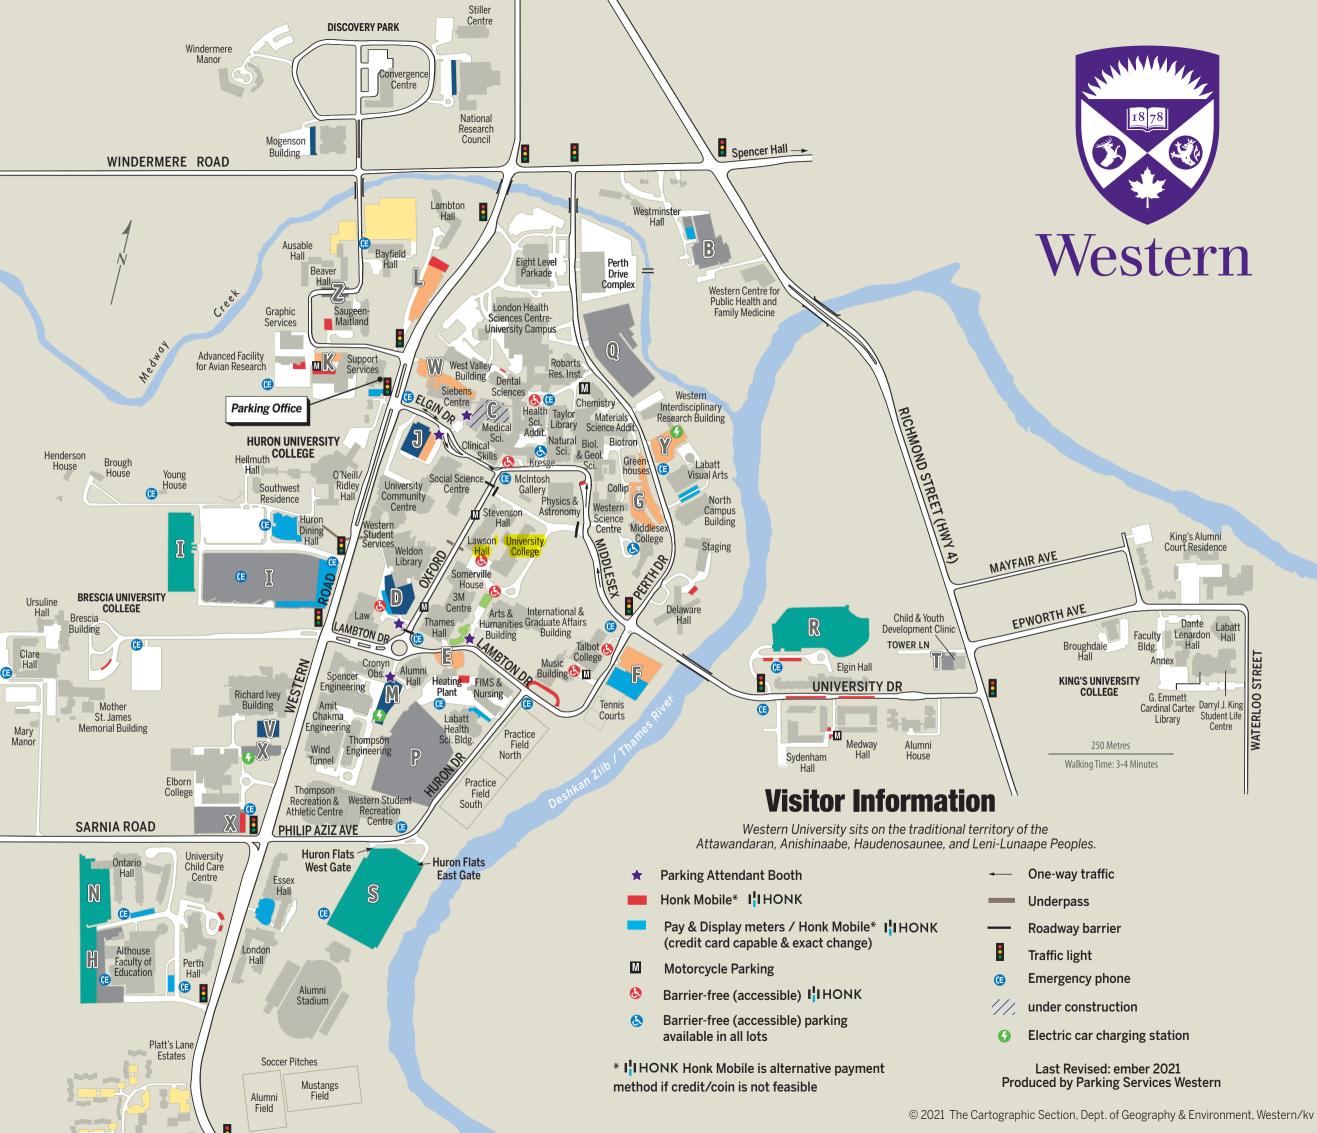

## PARKING **INFO**

## **Western Parking Permits**

| CORE PARKING                                                              |                                   |                           |
|---------------------------------------------------------------------------|-----------------------------------|---------------------------|
| E                                                                         |                                   | Support Services          |
| (Res                                                                      | served permits only) (i<br>Talbot | Reserved permits only)    |
| G                                                                         | Middlesex W                       | Lambton 🕑                 |
| ]                                                                         |                                   | eserved permits only)     |
| (Res                                                                      | served permits only)              | Visual Arts               |
| PERIMETER PARKING                                                         |                                   |                           |
| B                                                                         | Westminster Q                     | Chemistry                 |
| H                                                                         | Althouse <b>T</b>                 | Tower Lane                |
| Ι                                                                         | Springett (P) X                   | Elborn College (P)        |
| P                                                                         | South Valley Z                    | SSB Overflow Staff        |
| STUDENT PARKING                                                           |                                   |                           |
| Н                                                                         | Althouse (P) R                    |                           |
| ï                                                                         | Springett (P) S                   | Huron Flats               |
| Ñ                                                                         |                                   |                           |
| VISITOR PARKING                                                           |                                   |                           |
|                                                                           |                                   | J                         |
| D<br>J                                                                    | D.B. Weldon N<br>Social Science V | ,                         |
| U                                                                         |                                   | Ivey (RESTRICTED PARKING) |
| PATIENT LOTS                                                              |                                   |                           |
| C Medical Science                                                         |                                   |                           |
| Plus Fowler Clinic (Kent Dr.)                                             |                                   |                           |
|                                                                           |                                   |                           |
| UNIVERSITY APARTMENT<br>PARKING                                           |                                   |                           |
| An apartment permit is required                                           |                                   |                           |
| Image: Weekend Free Parking                                               |                                   |                           |
| Lots identified by the                                                    |                                   |                           |
| free parking from Fridays at 5pm to<br>Mondays at 7am. **The Siebens free |                                   |                           |
| parking begins Fridays at 7pm.                                            |                                   |                           |
|                                                                           |                                   |                           |