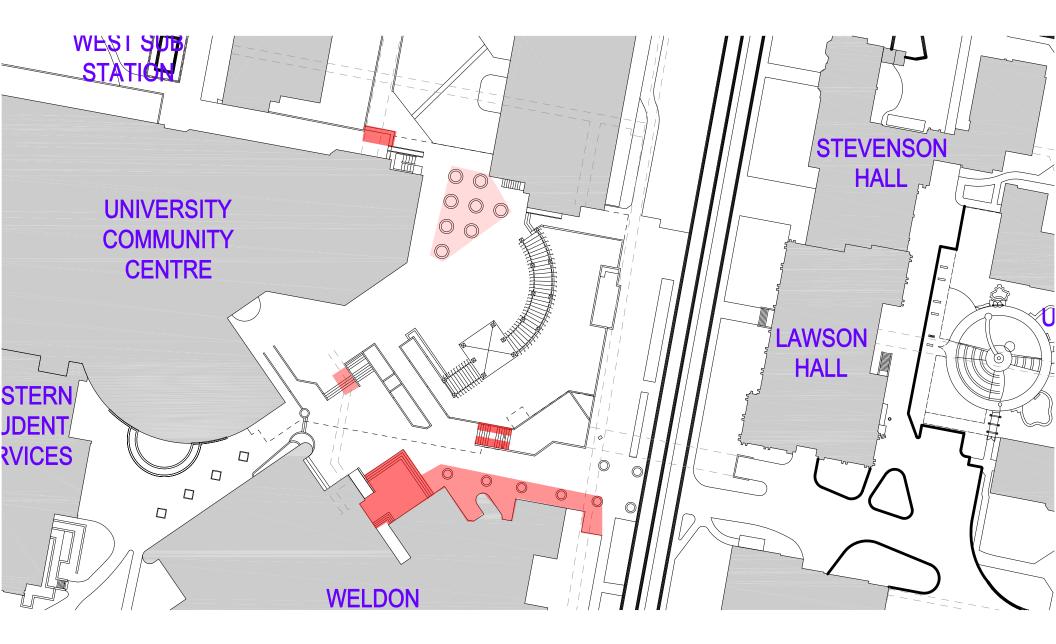

## Notice of Service Interruption/Area Closure Western University Facilities Management

Client Services 519-661-3304 (fmhelp@uwo.ca)

Submit by E-mail

Print Form

| Date of Interruption/Closure November 14, 2017 - March 31, 2018 Time(s): 24 Hours 7 Days a week                                                                                            |       |                                                             |        |                               |      |       |       |  |
|--------------------------------------------------------------------------------------------------------------------------------------------------------------------------------------------|-------|-------------------------------------------------------------|--------|-------------------------------|------|-------|-------|--|
| Building(s) #1 Winter Sidewalk Closings #2   Affected: #3 #4   Areas/Rooms Affected Alternate Route/Service: #4   Exterior of EC, LHR, NCB, OHR, SMHR, SSC, UCC, & WSC. See attached maps. |       |                                                             |        |                               |      |       |       |  |
| Service to be interrupted: #1 Sidewalks #2   #3 #4   Description/Reason for Project: #4   Closed for the winter season to pedestrian traffic. #4                                           |       |                                                             |        |                               |      |       |       |  |
| Requester: Marc Vanden Heuvel                                                                                                                                                              |       |                                                             |        | Date of Request: Nov 14, 2016 |      |       |       |  |
| Supervising Tradesperson: Marc Vanden Heuvel Unit: Grounds                                                                                                                                 |       |                                                             |        |                               |      |       |       |  |
| Trade Supervisor: Mike Lunau                                                                                                                                                               |       |                                                             | Ground | nds Date:Nov 14, 2016         |      |       |       |  |
| Contractor: Phone #                                                                                                                                                                        |       |                                                             |        |                               |      |       |       |  |
| Coordinator/Project Manager:                                                                                                                                                               |       |                                                             | Phone  | Date:                         |      |       |       |  |
| Reviewed by Trade Supervisor(s)/Shop(s) Affected:                                                                                                                                          |       |                                                             |        |                               |      |       |       |  |
| Name:                                                                                                                                                                                      | Date: | Name:                                                       |        | Date:                         |      |       |       |  |
| Signature/<br>Stamp:                                                                                                                                                                       |       | Signature/<br>Stamp:                                        |        |                               |      |       |       |  |
| Name:                                                                                                                                                                                      | Date: | Principal Occupants:                                        |        |                               |      |       |       |  |
| Signature/                                                                                                                                                                                 | •     | Name:                                                       |        |                               | Ext. |       | Date: |  |
| Stamp:                                                                                                                                                                                     |       | Name:                                                       | Name:  |                               | Ext. |       | Date: |  |
| Name:                                                                                                                                                                                      | Date: | Name:                                                       |        |                               | Ext. |       | Date: |  |
| Signature/                                                                                                                                                                                 | I     | Name:                                                       |        | Ext.                          |      | Date: |       |  |
| Stamp:                                                                                                                                                                                     |       |                                                             | Appr   | oval to Proceed:              |      | Da    | te:   |  |
| Name:<br>Signature/<br>Stamp:                                                                                                                                                              | Date: | <b>APPROVED</b><br>By Dan Trudgeon at 2:43 pm, Nov 16, 2017 |        |                               |      |       |       |  |
| Notes:                                                                                                                                                                                     |       |                                                             |        |                               |      |       |       |  |