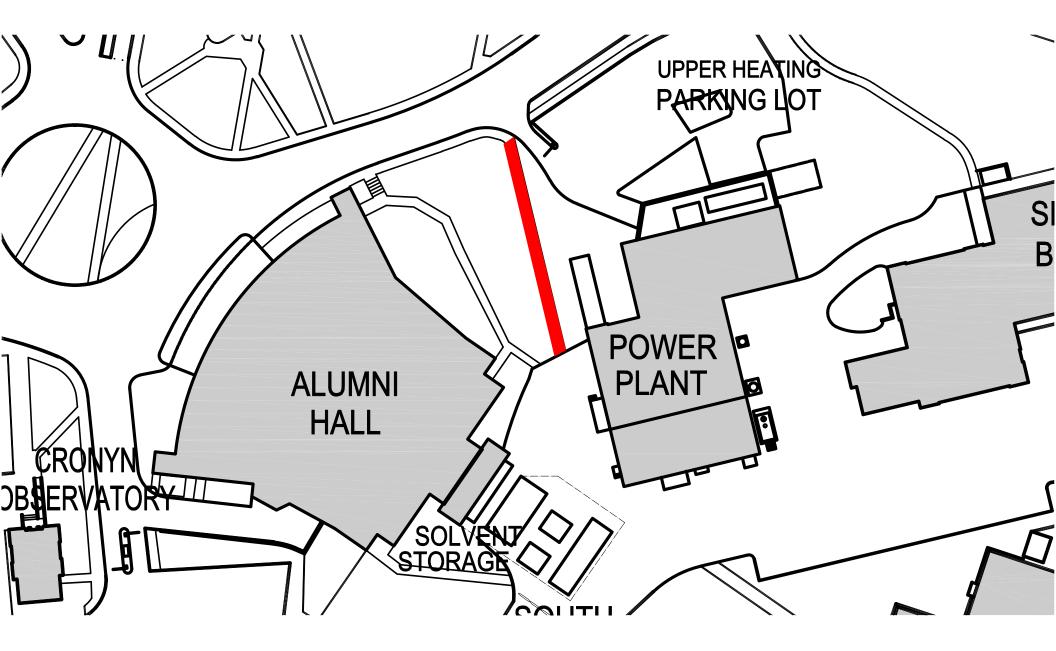

## Notice of Service Interruption/Area Closure Western University Facilities Management

Client Services 519-661-3304 (fmhelp@uwo.ca)

Т

Submit by E-mail

Print Form

| Date of Interruption/Closure November 14, 2016 - N                                                                                                                                                 | larch 31, 2017 | Time(s):                                                | 24 Hours 7 Days a week |                               |       |    |       |  |
|----------------------------------------------------------------------------------------------------------------------------------------------------------------------------------------------------|----------------|---------------------------------------------------------|------------------------|-------------------------------|-------|----|-------|--|
| Building(s) #1 Winter Sidewalk Closings #2   Affected: #3 #4   Areas/Rooms Affected Alternate Route/Service: #4   Exterior of EC, LHR, NCB, OHR, PP, SMHR, SSC, UCC, WL, & WSC. See attached maps. |                |                                                         |                        |                               |       |    |       |  |
| Service to be #1 Sidewalks #2   interrupted: #3   #3 #4   Description/Reason for Project:   Closed for the winter season to pedestrian traffic.                                                    |                |                                                         |                        |                               |       |    |       |  |
| Requester: Marc Vanden Heuvel                                                                                                                                                                      |                |                                                         |                        | Date of Request: Nov 14, 2016 |       |    |       |  |
| Supervising Tradesperson: Marc Vanden Heuvel Unit: Grounds                                                                                                                                         |                |                                                         |                        |                               |       |    |       |  |
| Trade Supervisor: Mike Lunau                                                                                                                                                                       |                |                                                         | Groun                  | nds Date:Nov 14, 2016         |       |    |       |  |
| Contractor:                                                                                                                                                                                        |                |                                                         | Phone                  | #                             |       |    |       |  |
| Coordinator/Project Manager:                                                                                                                                                                       |                |                                                         | Phone # Date:          |                               |       |    |       |  |
| Reviewed by Trade Supervisor(s)/Shop(s) Affected:                                                                                                                                                  |                |                                                         |                        |                               |       |    |       |  |
| Name:                                                                                                                                                                                              | Date:          | Name:                                                   |                        |                               | Date: |    |       |  |
| Signature/<br>Stamp:                                                                                                                                                                               | h1             | Signature/<br>Stamp:                                    | Signature/<br>Stamp:   |                               |       |    |       |  |
| Name:                                                                                                                                                                                              | Date:          | Principal (                                             | Principal Occupants:   |                               |       |    |       |  |
| Signature/                                                                                                                                                                                         |                | Name:                                                   |                        |                               | Ext.  |    | Date: |  |
| Stamp:                                                                                                                                                                                             |                | Name:                                                   | Name:                  |                               | Ext.  |    | Date: |  |
| Name:                                                                                                                                                                                              | Date: Nan      |                                                         | lame:                  |                               |       |    | Date: |  |
| Signature/                                                                                                                                                                                         |                | Name:                                                   | Name:                  |                               |       |    | Date: |  |
| Stamp:                                                                                                                                                                                             |                |                                                         | Арр                    | roval to Proceed              | :     | Da | te:   |  |
| Name:                                                                                                                                                                                              | Date:          | ΔD                                                      | RO                     | VED                           |       |    |       |  |
| Signature/<br>Stamp:                                                                                                                                                                               |                | APPROVED<br>By Andrew Merucci at 10:34 am, Nov 14, 2016 |                        |                               |       |    |       |  |
| Notes:                                                                                                                                                                                             |                |                                                         |                        |                               |       |    |       |  |