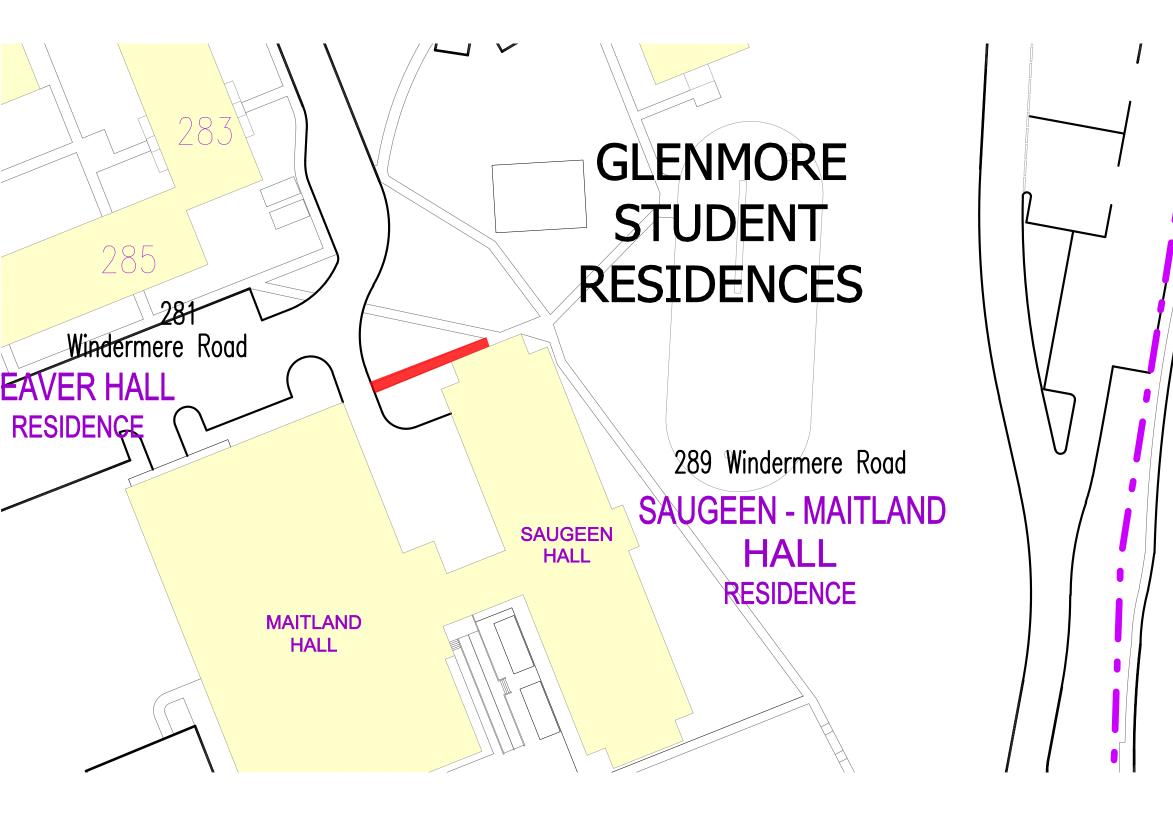

## Notice of Service Interruption/Area Closure Western University Facilities Management

Client Services 519-661-3304 (fmhelp@uwo.ca)

Т

Submit by E-mail

Print Form

| Date of Interruption/Closure November 14, 2016 - N                                                                                                                                                 | larch 31, 2017 | Time(s):                                                | 24 Hours 7 Days a week |                               |       |    |       |  |
|----------------------------------------------------------------------------------------------------------------------------------------------------------------------------------------------------|----------------|---------------------------------------------------------|------------------------|-------------------------------|-------|----|-------|--|
| Building(s) #1 Winter Sidewalk Closings #2   Affected: #3 #4   Areas/Rooms Affected Alternate Route/Service: #4   Exterior of EC, LHR, NCB, OHR, PP, SMHR, SSC, UCC, WL, & WSC. See attached maps. |                |                                                         |                        |                               |       |    |       |  |
| Service to be #1 Sidewalks #2   interrupted: #3   #3 #4   Description/Reason for Project:   Closed for the winter season to pedestrian traffic.                                                    |                |                                                         |                        |                               |       |    |       |  |
| Requester: Marc Vanden Heuvel                                                                                                                                                                      |                |                                                         |                        | Date of Request: Nov 14, 2016 |       |    |       |  |
| Supervising Tradesperson: Marc Vanden Heuvel Unit: Grounds                                                                                                                                         |                |                                                         |                        |                               |       |    |       |  |
| Trade Supervisor: Mike Lunau                                                                                                                                                                       |                |                                                         | Groun                  | nds Date:Nov 14, 2016         |       |    |       |  |
| Contractor:                                                                                                                                                                                        |                |                                                         | Phone                  | #                             |       |    |       |  |
| Coordinator/Project Manager:                                                                                                                                                                       |                |                                                         | Phone # Date:          |                               |       |    |       |  |
| Reviewed by Trade Supervisor(s)/Shop(s) Affected:                                                                                                                                                  |                |                                                         |                        |                               |       |    |       |  |
| Name:                                                                                                                                                                                              | Date:          | Name:                                                   |                        |                               | Date: |    |       |  |
| Signature/<br>Stamp:                                                                                                                                                                               | h1             | Signature/<br>Stamp:                                    | Signature/<br>Stamp:   |                               |       |    |       |  |
| Name:                                                                                                                                                                                              | Date:          | Principal (                                             | Principal Occupants:   |                               |       |    |       |  |
| Signature/                                                                                                                                                                                         |                | Name:                                                   |                        |                               | Ext.  |    | Date: |  |
| Stamp:                                                                                                                                                                                             |                | Name:                                                   | Name:                  |                               | Ext.  |    | Date: |  |
| Name:                                                                                                                                                                                              | Date: Nan      |                                                         | lame:                  |                               |       |    | Date: |  |
| Signature/                                                                                                                                                                                         |                | Name:                                                   | Name:                  |                               |       |    | Date: |  |
| Stamp:                                                                                                                                                                                             |                |                                                         | Арр                    | roval to Proceed              | :     | Da | te:   |  |
| Name:                                                                                                                                                                                              | Date:          | ΔD                                                      | RO                     | VED                           |       |    |       |  |
| Signature/<br>Stamp:                                                                                                                                                                               |                | APPROVED<br>By Andrew Merucci at 10:34 am, Nov 14, 2016 |                        |                               |       |    |       |  |
| Notes:                                                                                                                                                                                             |                |                                                         |                        |                               |       |    |       |  |