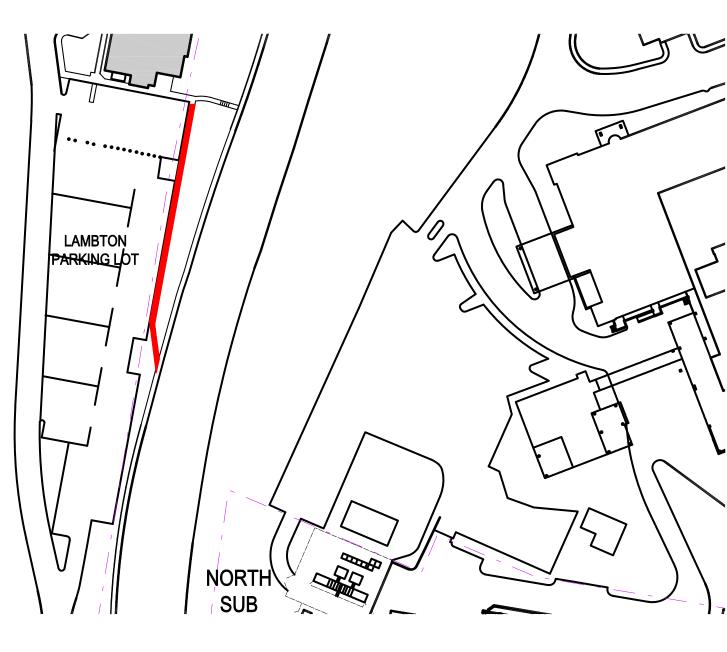

## Notice of Service Interruption/Area Closure Western University Facilities Management

Client Services 519-661-3304 (fmhelp@uwo.ca)

Т

Submit by E-mail

Print Form

| Date of Interruption/Closure November 14, 2016 - N                                                                                                                                                 | larch 31, 2017 | Time(s):                                                | 24 Hours 7 Days a week |                               |       |    |       |  |
|----------------------------------------------------------------------------------------------------------------------------------------------------------------------------------------------------|----------------|---------------------------------------------------------|------------------------|-------------------------------|-------|----|-------|--|
| Building(s) #1 Winter Sidewalk Closings #2   Affected: #3 #4   Areas/Rooms Affected Alternate Route/Service: #4   Exterior of EC, LHR, NCB, OHR, PP, SMHR, SSC, UCC, WL, & WSC. See attached maps. |                |                                                         |                        |                               |       |    |       |  |
| Service to be #1 Sidewalks #2   interrupted: #3   #3 #4   Description/Reason for Project:   Closed for the winter season to pedestrian traffic.                                                    |                |                                                         |                        |                               |       |    |       |  |
| Requester: Marc Vanden Heuvel                                                                                                                                                                      |                |                                                         |                        | Date of Request: Nov 14, 2016 |       |    |       |  |
| Supervising Tradesperson: Marc Vanden Heuvel Unit: Grounds                                                                                                                                         |                |                                                         |                        |                               |       |    |       |  |
| Trade Supervisor: Mike Lunau                                                                                                                                                                       |                |                                                         | Groun                  | nds Date:Nov 14, 2016         |       |    |       |  |
| Contractor:                                                                                                                                                                                        |                |                                                         | Phone                  | #                             |       |    |       |  |
| Coordinator/Project Manager:                                                                                                                                                                       |                |                                                         | Phone # Date:          |                               |       |    |       |  |
| Reviewed by Trade Supervisor(s)/Shop(s) Affected:                                                                                                                                                  |                |                                                         |                        |                               |       |    |       |  |
| Name:                                                                                                                                                                                              | Date:          | Name:                                                   |                        |                               | Date: |    |       |  |
| Signature/<br>Stamp:                                                                                                                                                                               | h1             | Signature/<br>Stamp:                                    | Signature/<br>Stamp:   |                               |       |    |       |  |
| Name:                                                                                                                                                                                              | Date:          | Principal (                                             | Principal Occupants:   |                               |       |    |       |  |
| Signature/                                                                                                                                                                                         |                | Name:                                                   |                        |                               | Ext.  |    | Date: |  |
| Stamp:                                                                                                                                                                                             |                | Name:                                                   | Name:                  |                               | Ext.  |    | Date: |  |
| Name:                                                                                                                                                                                              | Date: Nan      |                                                         | lame:                  |                               |       |    | Date: |  |
| Signature/                                                                                                                                                                                         |                | Name:                                                   | Name:                  |                               |       |    | Date: |  |
| Stamp:                                                                                                                                                                                             |                |                                                         | Арр                    | roval to Proceed              | :     | Da | te:   |  |
| Name:                                                                                                                                                                                              | Date:          | ΔD                                                      | RO                     | VED                           |       |    |       |  |
| Signature/<br>Stamp:                                                                                                                                                                               |                | APPROVED<br>By Andrew Merucci at 10:34 am, Nov 14, 2016 |                        |                               |       |    |       |  |
| Notes:                                                                                                                                                                                             |                |                                                         |                        |                               |       |    |       |  |