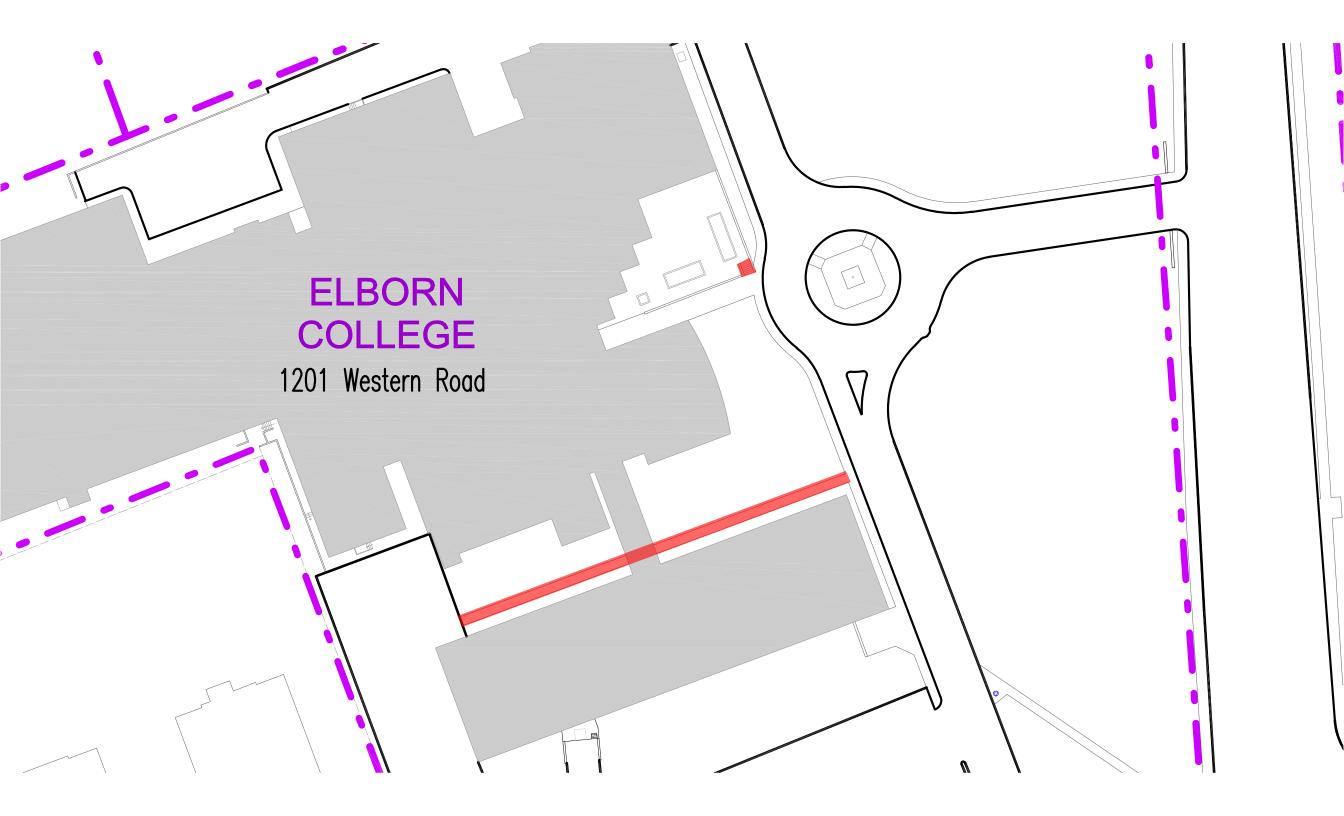

## Notice of Service Interruption/Area Closure Western University Facilities Management

Client Services 519-661-3304 (fmhelp@uwo.ca)

Т

Submit by E-mail

Print Form

| Date of Interruption/Closure November 14, 2016 - N                                                                                                                                                 | larch 31, 2017 | Time(s):                                                | 24 Hours 7 Days a week |                               |       |    |       |  |
|----------------------------------------------------------------------------------------------------------------------------------------------------------------------------------------------------|----------------|---------------------------------------------------------|------------------------|-------------------------------|-------|----|-------|--|
| Building(s) #1 Winter Sidewalk Closings #2   Affected: #3 #4   Areas/Rooms Affected Alternate Route/Service: #4   Exterior of EC, LHR, NCB, OHR, PP, SMHR, SSC, UCC, WL, & WSC. See attached maps. |                |                                                         |                        |                               |       |    |       |  |
| Service to be #1 Sidewalks #2   interrupted: #3   #3 #4   Description/Reason for Project:   Closed for the winter season to pedestrian traffic.                                                    |                |                                                         |                        |                               |       |    |       |  |
| Requester: Marc Vanden Heuvel                                                                                                                                                                      |                |                                                         |                        | Date of Request: Nov 14, 2016 |       |    |       |  |
| Supervising Tradesperson: Marc Vanden Heuvel Unit: Grounds                                                                                                                                         |                |                                                         |                        |                               |       |    |       |  |
| Trade Supervisor: Mike Lunau                                                                                                                                                                       |                |                                                         | Groun                  | nds Date:Nov 14, 2016         |       |    |       |  |
| Contractor:                                                                                                                                                                                        |                |                                                         | Phone                  | #                             |       |    |       |  |
| Coordinator/Project Manager:                                                                                                                                                                       |                |                                                         | Phone # Date:          |                               |       |    |       |  |
| Reviewed by Trade Supervisor(s)/Shop(s) Affected:                                                                                                                                                  |                |                                                         |                        |                               |       |    |       |  |
| Name:                                                                                                                                                                                              | Date:          | Name:                                                   |                        |                               | Date: |    |       |  |
| Signature/<br>Stamp:                                                                                                                                                                               | h1             | Signature/<br>Stamp:                                    | Signature/<br>Stamp:   |                               |       |    |       |  |
| Name:                                                                                                                                                                                              | Date:          | Principal (                                             | Principal Occupants:   |                               |       |    |       |  |
| Signature/                                                                                                                                                                                         |                | Name:                                                   |                        |                               | Ext.  |    | Date: |  |
| Stamp:                                                                                                                                                                                             |                | Name:                                                   | Name:                  |                               | Ext.  |    | Date: |  |
| Name:                                                                                                                                                                                              | Date: Nan      |                                                         | lame:                  |                               |       |    | Date: |  |
| Signature/                                                                                                                                                                                         |                | Name:                                                   | Name:                  |                               |       |    | Date: |  |
| Stamp:                                                                                                                                                                                             |                |                                                         | Арр                    | roval to Proceed              | :     | Da | te:   |  |
| Name:                                                                                                                                                                                              | Date:          | ΔD                                                      | RO                     | VED                           |       |    |       |  |
| Signature/<br>Stamp:                                                                                                                                                                               |                | APPROVED<br>By Andrew Merucci at 10:34 am, Nov 14, 2016 |                        |                               |       |    |       |  |
| Notes:                                                                                                                                                                                             |                |                                                         |                        |                               |       |    |       |  |