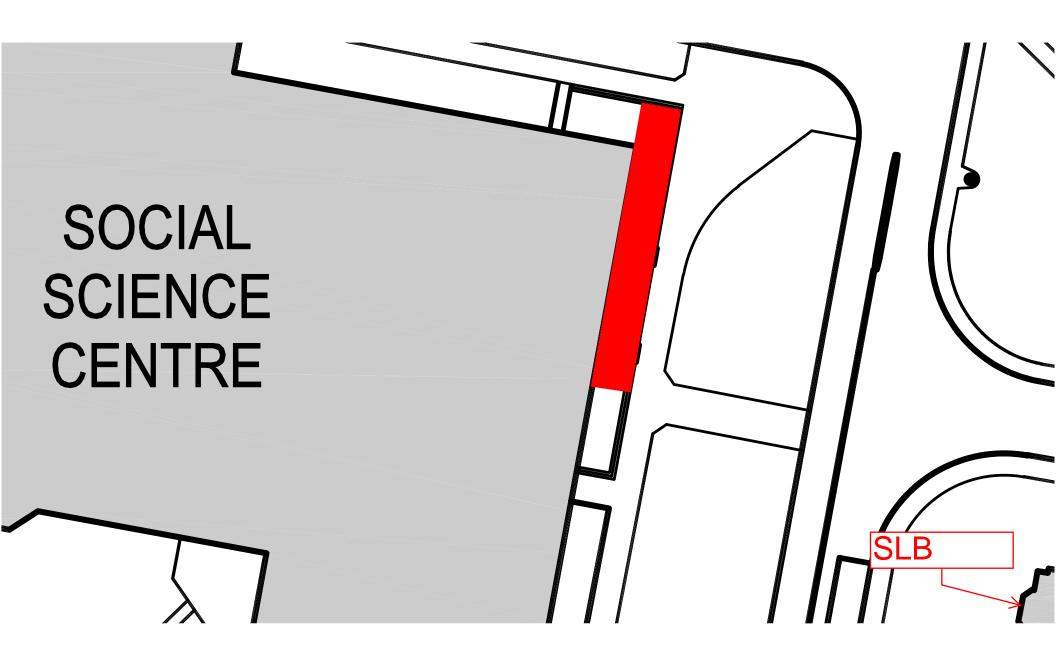

## Notice of Service Interruption/Area Closure Western University Facilities Management

Client Services 519-661-3304 (fmhelp@uwo.ca)

Т

Submit by E-mail

Print Form

| Date of Interruption/Closure November 14, 2016 - N                                                                                                                                                 | larch 31, 2017 | Time(s):                                                | 24 Hours 7 Days a week |                               |       |    |       |  |
|----------------------------------------------------------------------------------------------------------------------------------------------------------------------------------------------------|----------------|---------------------------------------------------------|------------------------|-------------------------------|-------|----|-------|--|
| Building(s) #1 Winter Sidewalk Closings #2   Affected: #3 #4   Areas/Rooms Affected Alternate Route/Service: #4   Exterior of EC, LHR, NCB, OHR, PP, SMHR, SSC, UCC, WL, & WSC. See attached maps. |                |                                                         |                        |                               |       |    |       |  |
| Service to be #1 Sidewalks #2   interrupted: #3   #3 #4   Description/Reason for Project:   Closed for the winter season to pedestrian traffic.                                                    |                |                                                         |                        |                               |       |    |       |  |
| Requester: Marc Vanden Heuvel                                                                                                                                                                      |                |                                                         |                        | Date of Request: Nov 14, 2016 |       |    |       |  |
| Supervising Tradesperson: Marc Vanden Heuvel Unit: Grounds                                                                                                                                         |                |                                                         |                        |                               |       |    |       |  |
| Trade Supervisor: Mike Lunau                                                                                                                                                                       |                |                                                         | Groun                  | nds Date:Nov 14, 2016         |       |    |       |  |
| Contractor:                                                                                                                                                                                        |                |                                                         | Phone                  | #                             |       |    |       |  |
| Coordinator/Project Manager:                                                                                                                                                                       |                |                                                         | Phone # Date:          |                               |       |    |       |  |
| Reviewed by Trade Supervisor(s)/Shop(s) Affected:                                                                                                                                                  |                |                                                         |                        |                               |       |    |       |  |
| Name:                                                                                                                                                                                              | Date:          | Name:                                                   |                        |                               | Date: |    |       |  |
| Signature/<br>Stamp:                                                                                                                                                                               | h1             | Signature/<br>Stamp:                                    | Signature/<br>Stamp:   |                               |       |    |       |  |
| Name:                                                                                                                                                                                              | Date:          | Principal (                                             | Principal Occupants:   |                               |       |    |       |  |
| Signature/                                                                                                                                                                                         |                | Name:                                                   |                        |                               | Ext.  |    | Date: |  |
| Stamp:                                                                                                                                                                                             |                | Name:                                                   | Name:                  |                               | Ext.  |    | Date: |  |
| Name:                                                                                                                                                                                              | Date: Nan      |                                                         | lame:                  |                               |       |    | Date: |  |
| Signature/                                                                                                                                                                                         |                | Name:                                                   | Name:                  |                               |       |    | Date: |  |
| Stamp:                                                                                                                                                                                             |                |                                                         | Арр                    | roval to Proceed              | :     | Da | te:   |  |
| Name:                                                                                                                                                                                              | Date:          | ΔD                                                      | RO                     | VED                           |       |    |       |  |
| Signature/<br>Stamp:                                                                                                                                                                               |                | APPROVED<br>By Andrew Merucci at 10:34 am, Nov 14, 2016 |                        |                               |       |    |       |  |
| Notes:                                                                                                                                                                                             |                |                                                         |                        |                               |       |    |       |  |