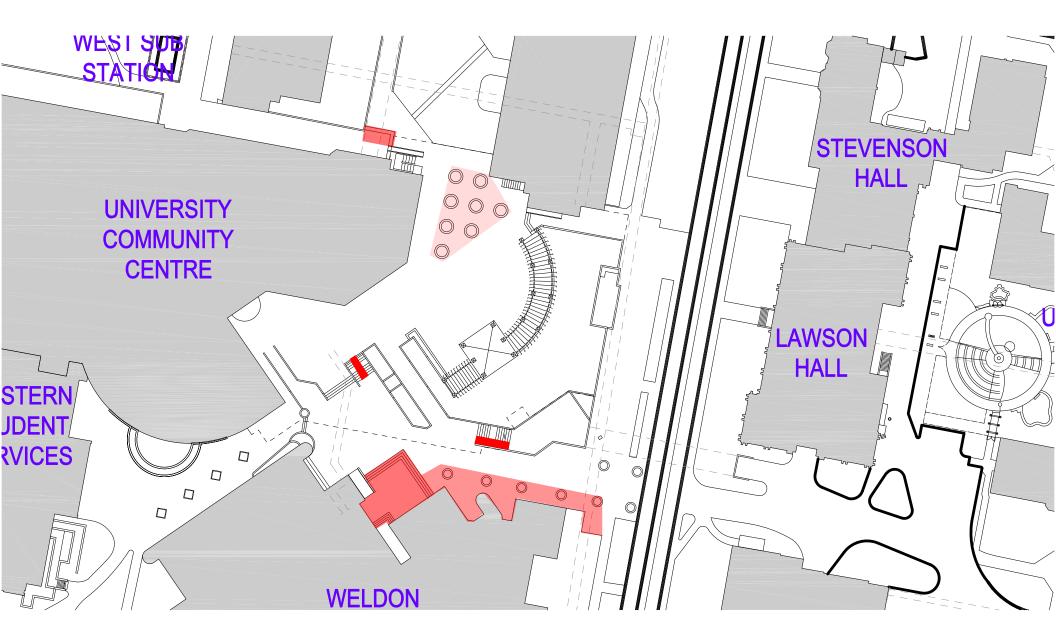

## Notice of Service Interruption/Area Closure Western University Facilities Management

Client Services 519-661-3304 (fmhelp@uwo.ca)

Т

Submit by E-mail

Print Form

| Date of Interruption/Closure November 14, 2016 - N                                                                                                                                                 | larch 31, 2017 | Time(s):                                                | 24 Hours 7 Days a week |                               |       |    |       |  |
|----------------------------------------------------------------------------------------------------------------------------------------------------------------------------------------------------|----------------|---------------------------------------------------------|------------------------|-------------------------------|-------|----|-------|--|
| Building(s) #1 Winter Sidewalk Closings #2   Affected: #3 #4   Areas/Rooms Affected Alternate Route/Service: #4   Exterior of EC, LHR, NCB, OHR, PP, SMHR, SSC, UCC, WL, & WSC. See attached maps. |                |                                                         |                        |                               |       |    |       |  |
| Service to be #1 Sidewalks #2   interrupted: #3   #3 #4   Description/Reason for Project:   Closed for the winter season to pedestrian traffic.                                                    |                |                                                         |                        |                               |       |    |       |  |
| Requester: Marc Vanden Heuvel                                                                                                                                                                      |                |                                                         |                        | Date of Request: Nov 14, 2016 |       |    |       |  |
| Supervising Tradesperson: Marc Vanden Heuvel Unit: Grounds                                                                                                                                         |                |                                                         |                        |                               |       |    |       |  |
| Trade Supervisor: Mike Lunau                                                                                                                                                                       |                |                                                         | Groun                  | nds Date:Nov 14, 2016         |       |    |       |  |
| Contractor:                                                                                                                                                                                        |                |                                                         | Phone                  | #                             |       |    |       |  |
| Coordinator/Project Manager:                                                                                                                                                                       |                |                                                         | Phone # Date:          |                               |       |    |       |  |
| Reviewed by Trade Supervisor(s)/Shop(s) Affected:                                                                                                                                                  |                |                                                         |                        |                               |       |    |       |  |
| Name:                                                                                                                                                                                              | Date:          | Name:                                                   |                        |                               | Date: |    |       |  |
| Signature/<br>Stamp:                                                                                                                                                                               | h1             | Signature/<br>Stamp:                                    | Signature/<br>Stamp:   |                               |       |    |       |  |
| Name:                                                                                                                                                                                              | Date:          | Principal (                                             | Principal Occupants:   |                               |       |    |       |  |
| Signature/                                                                                                                                                                                         |                | Name:                                                   |                        |                               | Ext.  |    | Date: |  |
| Stamp:                                                                                                                                                                                             |                | Name:                                                   | Name:                  |                               | Ext.  |    | Date: |  |
| Name:                                                                                                                                                                                              | Date: Nan      |                                                         | lame:                  |                               |       |    | Date: |  |
| Signature/                                                                                                                                                                                         |                | Name:                                                   | Name:                  |                               |       |    | Date: |  |
| Stamp:                                                                                                                                                                                             |                |                                                         | Арр                    | roval to Proceed              | :     | Da | te:   |  |
| Name:                                                                                                                                                                                              | Date:          | ΔD                                                      | RO                     | VED                           |       |    |       |  |
| Signature/<br>Stamp:                                                                                                                                                                               |                | APPROVED<br>By Andrew Merucci at 10:34 am, Nov 14, 2016 |                        |                               |       |    |       |  |
| Notes:                                                                                                                                                                                             |                |                                                         |                        |                               |       |    |       |  |