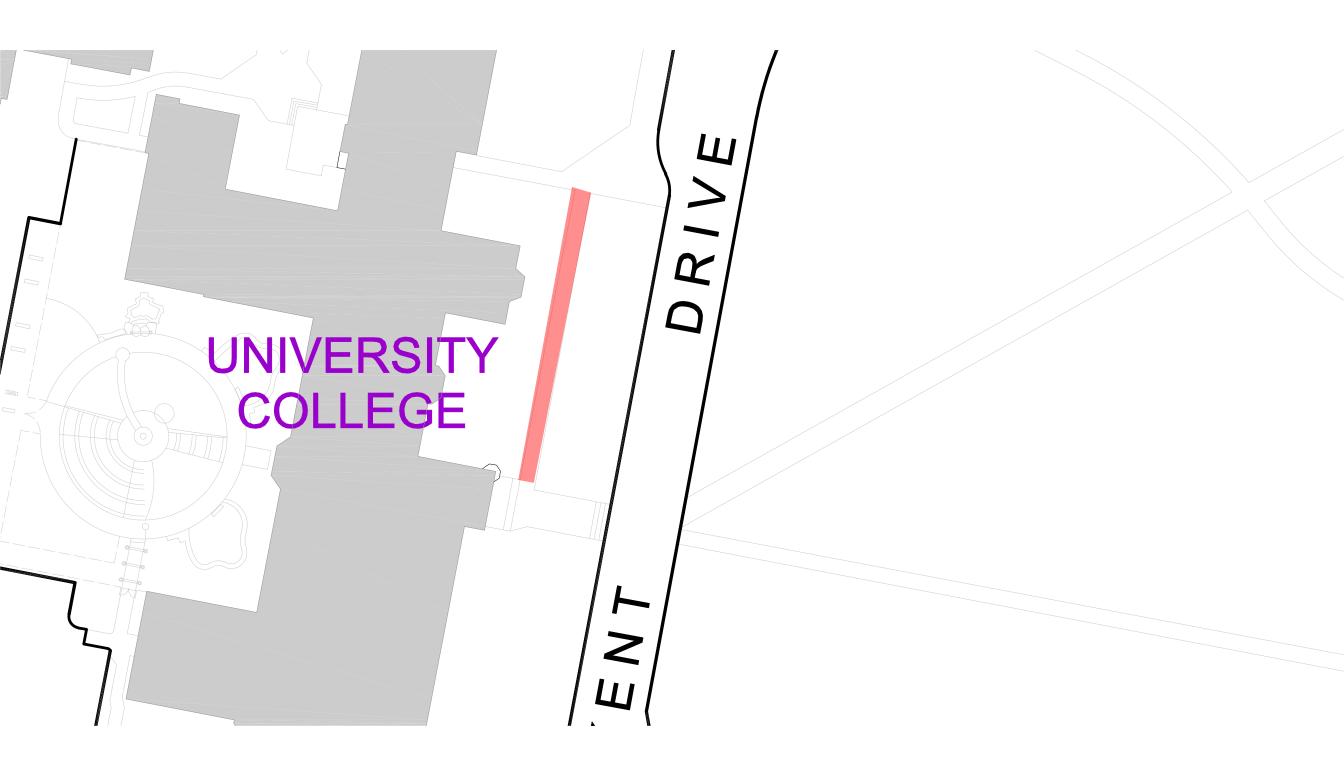

## Notice of Service Interruption/Area Closure Western University Facilities Management

Client Services 519-661-3304 (fmhelp@uwo.ca)

Т

Submit by E-mail

Print Form

| Date of Interruption/Closure November 14, 2016 - N                                                                                                                                                 | larch 31, 2017 | Time(s):                                                | 24 Hours 7 Days a week |                               |       |    |       |  |
|----------------------------------------------------------------------------------------------------------------------------------------------------------------------------------------------------|----------------|---------------------------------------------------------|------------------------|-------------------------------|-------|----|-------|--|
| Building(s) #1 Winter Sidewalk Closings #2   Affected: #3 #4   Areas/Rooms Affected Alternate Route/Service: #4   Exterior of EC, LHR, NCB, OHR, PP, SMHR, SSC, UCC, WL, & WSC. See attached maps. |                |                                                         |                        |                               |       |    |       |  |
| Service to be #1 Sidewalks #2   interrupted: #3   #3 #4   Description/Reason for Project:   Closed for the winter season to pedestrian traffic.                                                    |                |                                                         |                        |                               |       |    |       |  |
| Requester: Marc Vanden Heuvel                                                                                                                                                                      |                |                                                         |                        | Date of Request: Nov 14, 2016 |       |    |       |  |
| Supervising Tradesperson: Marc Vanden Heuvel Unit: Grounds                                                                                                                                         |                |                                                         |                        |                               |       |    |       |  |
| Trade Supervisor: Mike Lunau                                                                                                                                                                       |                |                                                         | Groun                  | nds Date:Nov 14, 2016         |       |    |       |  |
| Contractor:                                                                                                                                                                                        |                |                                                         | Phone                  | #                             |       |    |       |  |
| Coordinator/Project Manager:                                                                                                                                                                       |                |                                                         | Phone # Date:          |                               |       |    |       |  |
| Reviewed by Trade Supervisor(s)/Shop(s) Affected:                                                                                                                                                  |                |                                                         |                        |                               |       |    |       |  |
| Name:                                                                                                                                                                                              | Date:          | Name:                                                   |                        |                               | Date: |    |       |  |
| Signature/<br>Stamp:                                                                                                                                                                               | h1             | Signature/<br>Stamp:                                    | Signature/<br>Stamp:   |                               |       |    |       |  |
| Name:                                                                                                                                                                                              | Date:          | Principal (                                             | Principal Occupants:   |                               |       |    |       |  |
| Signature/                                                                                                                                                                                         |                | Name:                                                   |                        |                               | Ext.  |    | Date: |  |
| Stamp:                                                                                                                                                                                             |                | Name:                                                   | Name:                  |                               | Ext.  |    | Date: |  |
| Name:                                                                                                                                                                                              | Date: Nan      |                                                         | lame:                  |                               |       |    | Date: |  |
| Signature/                                                                                                                                                                                         |                | Name:                                                   | Name:                  |                               |       |    | Date: |  |
| Stamp:                                                                                                                                                                                             |                |                                                         | Арр                    | roval to Proceed              | :     | Da | te:   |  |
| Name:                                                                                                                                                                                              | Date:          | ΔD                                                      | RO                     | VED                           |       |    |       |  |
| Signature/<br>Stamp:                                                                                                                                                                               |                | APPROVED<br>By Andrew Merucci at 10:34 am, Nov 14, 2016 |                        |                               |       |    |       |  |
| Notes:                                                                                                                                                                                             |                |                                                         |                        |                               |       |    |       |  |