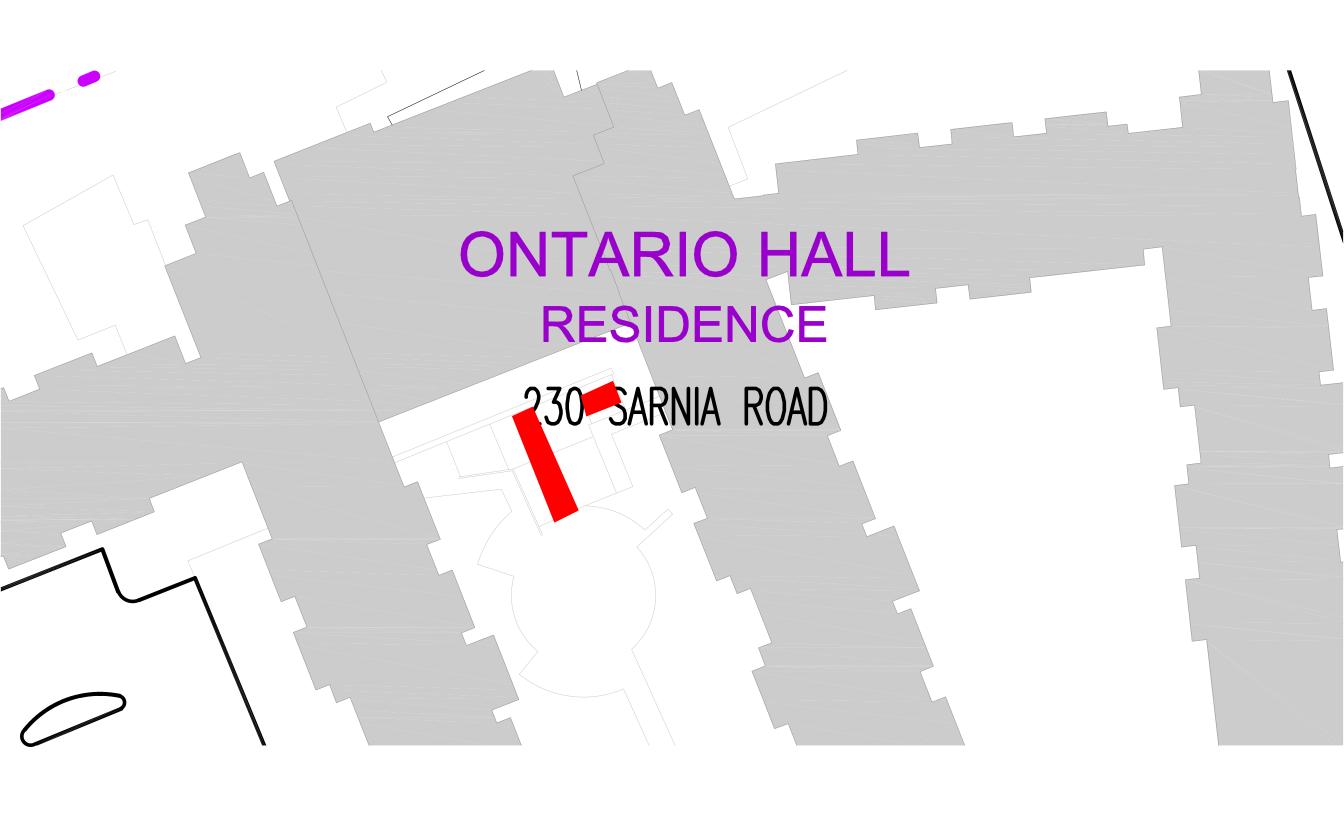

## Notice of Service Interruption/Area Closure Western University Facilities Management

Client Services 519-661-3304 (fmhelp@uwo.ca)

Submit by E-mail
Print Form

|                                                                           |                                                                   |          |              |                     |                               |                 |          | _            |       |  |
|---------------------------------------------------------------------------|-------------------------------------------------------------------|----------|--------------|---------------------|-------------------------------|-----------------|----------|--------------|-------|--|
| Date of Interruption/Closure 11/17/14 - 03/31/15 Time(s): 7:00 am-7:00 am |                                                                   |          |              |                     |                               |                 |          |              |       |  |
| Affected:                                                                 | #1 Winter Sidewalk Closings  #3  Affected Alternate Route/Service | e:       |              | #2 #4               |                               |                 |          |              |       |  |
| OHR, UC, Power Plant, LHR, UCC, WL, SSC & WSC                             |                                                                   |          |              |                     |                               |                 |          |              |       |  |
| Service to be interrupted:                                                | " I blackanto                                                     |          |              |                     |                               |                 |          |              |       |  |
| Closed for the winter season to pedestrian traffic.                       |                                                                   |          |              |                     |                               |                 |          |              |       |  |
| Requester: Marc Vanden Heuvel                                             |                                                                   |          |              |                     | Date of Request: Nov 12, 2014 |                 |          |              |       |  |
| Supervising Tradesperson: Marc Vanden Heuvel Unit: Grounds                |                                                                   |          |              |                     |                               |                 |          |              |       |  |
| Trade Supervisor: Jim Galbraith Unit: Grounds Date:Nov 12, 2014           |                                                                   |          |              |                     |                               |                 |          | lov 12, 2014 |       |  |
| Contractor:                                                               |                                                                   |          |              |                     | Phone #                       |                 |          |              |       |  |
| Coordinator/Project Manager:                                              |                                                                   |          |              |                     | Phone # Date:                 |                 |          |              |       |  |
| Reviewed by Trade Supervisor(s)/Shop(s) Affected:                         |                                                                   |          |              |                     |                               |                 |          |              |       |  |
| Name:                                                                     | Landscape Services                                                | Date:    | Nov 12, 2014 | Name:               |                               |                 |          | Dat          | te:   |  |
| Signature/<br>Stamp:                                                      | Moderale                                                          | 1        |              | Signature<br>Stamp: | 1                             |                 |          |              |       |  |
| Name:                                                                     |                                                                   | Date:    |              | Principal           | Principal Occupants:          |                 |          |              |       |  |
| Signature/                                                                |                                                                   | <u> </u> |              | Name:               | Occupa                        | 1115.           | Ext.     |              | Date: |  |
| Stamp:                                                                    |                                                                   |          |              | Name:               |                               |                 | Ext.     |              | Date: |  |
| Name:                                                                     |                                                                   | Date:    |              | Name:               |                               |                 | Ext.     |              | Date: |  |
| Signature/                                                                |                                                                   |          |              | Name:               |                               |                 | Ext.     |              | Date: |  |
| Stamp:                                                                    |                                                                   |          |              |                     | Appro                         | oval to Proceed | <u>:</u> | Da           | te:   |  |
| Name:                                                                     |                                                                   | Date:    |              | APP                 | ROV                           | /ED             |          |              |       |  |
| Signature/<br>Stamp:  By Andrew at 4:06 pm, Nov 12,                       |                                                                   |          |              |                     |                               |                 | 2, 2014  |              |       |  |
| Notes:                                                                    |                                                                   |          |              |                     |                               |                 |          |              |       |  |