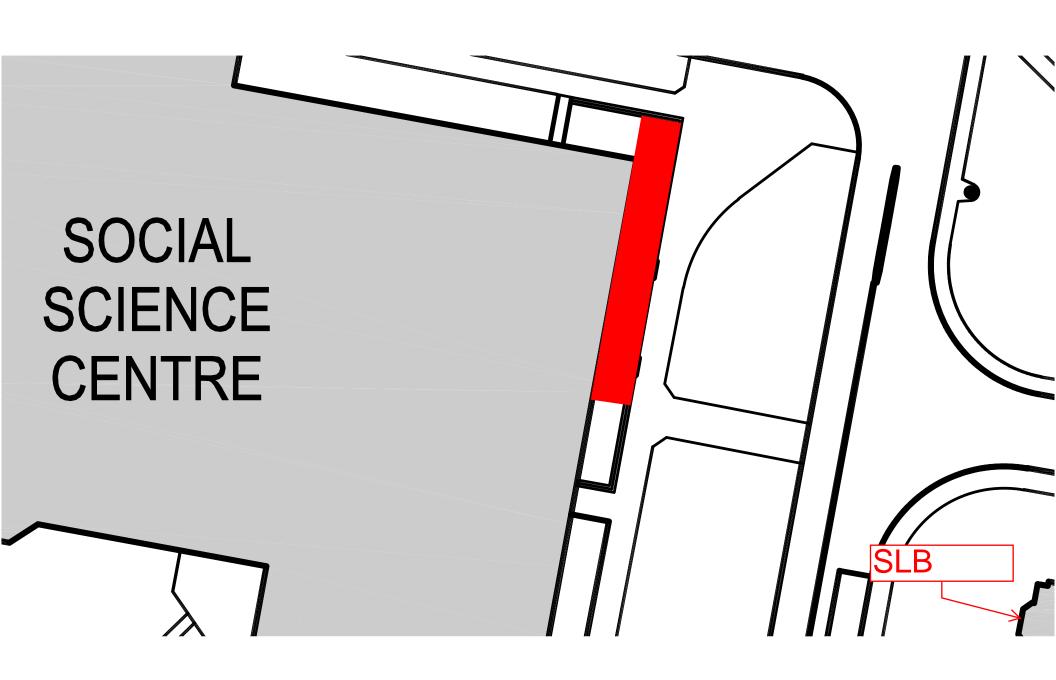

## Notice of Service Interruption/Area Closure Western University Facilities Management

Client Services 519-661-3304 (fmhelp@uwo.ca)

Submit by E-mail
Print Form

|                                                                           |                                                                   |          |              |                     |                               |                 |          | _            |       |  |
|---------------------------------------------------------------------------|-------------------------------------------------------------------|----------|--------------|---------------------|-------------------------------|-----------------|----------|--------------|-------|--|
| Date of Interruption/Closure 11/17/14 - 03/31/15 Time(s): 7:00 am-7:00 am |                                                                   |          |              |                     |                               |                 |          |              |       |  |
| Affected:                                                                 | #1 Winter Sidewalk Closings  #3  Affected Alternate Route/Service | e:       |              | #2 #4               |                               |                 |          |              |       |  |
| OHR, UC, Power Plant, LHR, UCC, WL, SSC & WSC                             |                                                                   |          |              |                     |                               |                 |          |              |       |  |
| Service to be interrupted:                                                | " I blackanto                                                     |          |              |                     |                               |                 |          |              |       |  |
| Closed for the winter season to pedestrian traffic.                       |                                                                   |          |              |                     |                               |                 |          |              |       |  |
| Requester: Marc Vanden Heuvel                                             |                                                                   |          |              |                     | Date of Request: Nov 12, 2014 |                 |          |              |       |  |
| Supervising Tradesperson: Marc Vanden Heuvel Unit: Grounds                |                                                                   |          |              |                     |                               |                 |          |              |       |  |
| Trade Supervisor: Jim Galbraith Unit: Grounds Date:Nov 12, 2014           |                                                                   |          |              |                     |                               |                 |          | lov 12, 2014 |       |  |
| Contractor:                                                               |                                                                   |          |              |                     | Phone #                       |                 |          |              |       |  |
| Coordinator/Project Manager:                                              |                                                                   |          |              |                     | Phone # Date:                 |                 |          |              |       |  |
| Reviewed by Trade Supervisor(s)/Shop(s) Affected:                         |                                                                   |          |              |                     |                               |                 |          |              |       |  |
| Name:                                                                     | Landscape Services                                                | Date:    | Nov 12, 2014 | Name:               |                               |                 |          | Dat          | te:   |  |
| Signature/<br>Stamp:                                                      | Moderale                                                          | 1        |              | Signature<br>Stamp: | 1                             |                 |          |              |       |  |
| Name:                                                                     |                                                                   | Date:    |              | Principal           | Principal Occupants:          |                 |          |              |       |  |
| Signature/                                                                |                                                                   | <u> </u> |              | Name:               | Occupa                        | 1115.           | Ext.     |              | Date: |  |
| Stamp:                                                                    |                                                                   |          |              | Name:               |                               |                 | Ext.     |              | Date: |  |
| Name:                                                                     |                                                                   | Date:    |              | Name:               |                               |                 | Ext.     |              | Date: |  |
| Signature/                                                                |                                                                   |          |              | Name:               |                               |                 | Ext.     |              | Date: |  |
| Stamp:                                                                    |                                                                   |          |              |                     | Appro                         | oval to Proceed | <u>:</u> | Da           | te:   |  |
| Name:                                                                     |                                                                   | Date:    |              | APP                 | ROV                           | /ED             |          |              |       |  |
| Signature/<br>Stamp:  By Andrew at 4:06 pm, Nov 12,                       |                                                                   |          |              |                     |                               |                 | 2, 2014  |              |       |  |
| Notes:                                                                    |                                                                   |          |              |                     |                               |                 |          |              |       |  |