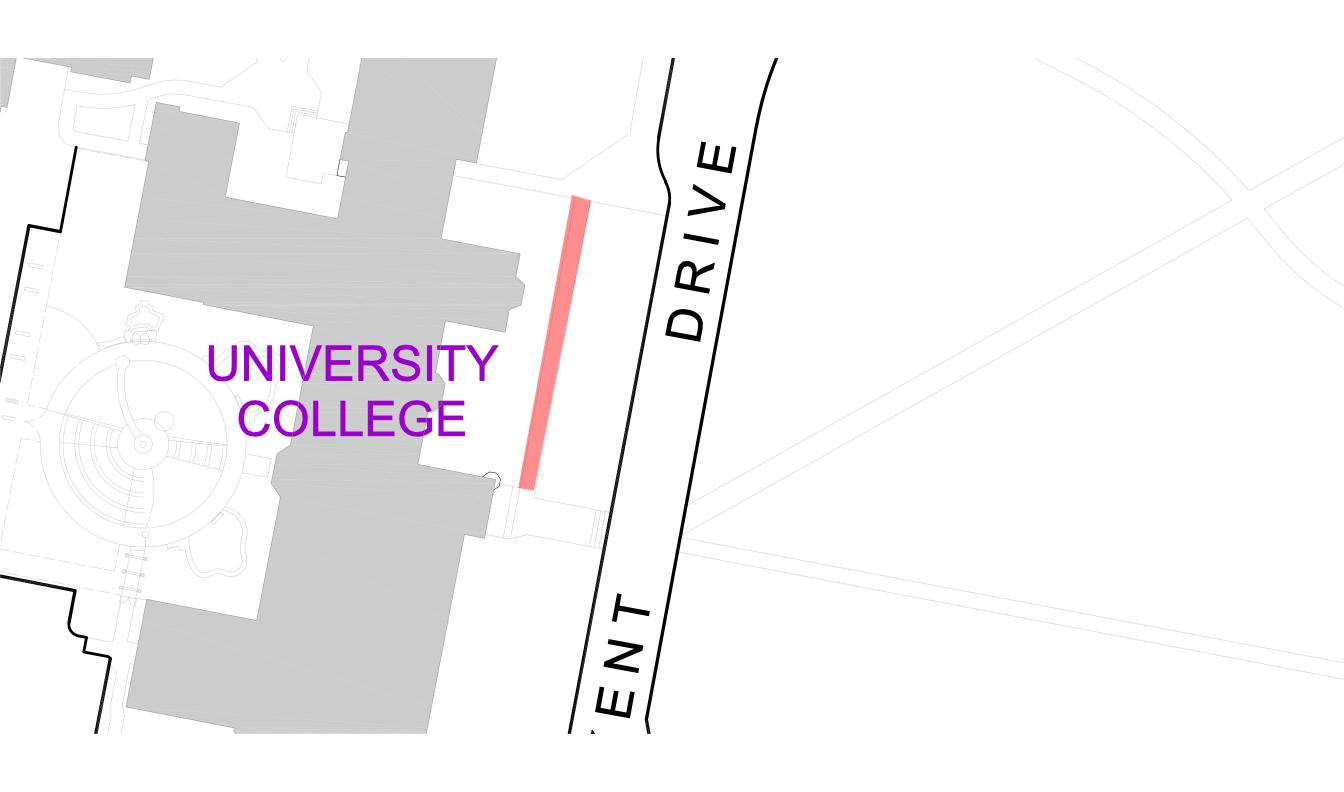

## Notice of Service Interruption/Area Closure Western University Facilities Management

Client Services 519-661-3304 (fmhelp@uwo.ca)

Submit by E-mail
Print Form

|                                                                           |                                                                   |          |              |                     |                               |                 |          | _            |       |  |
|---------------------------------------------------------------------------|-------------------------------------------------------------------|----------|--------------|---------------------|-------------------------------|-----------------|----------|--------------|-------|--|
| Date of Interruption/Closure 11/17/14 - 03/31/15 Time(s): 7:00 am-7:00 am |                                                                   |          |              |                     |                               |                 |          |              |       |  |
| Affected:                                                                 | #1 Winter Sidewalk Closings  #3  Affected Alternate Route/Service | e:       |              | #2 #4               |                               |                 |          |              |       |  |
| OHR, UC, Power Plant, LHR, UCC, WL, SSC & WSC                             |                                                                   |          |              |                     |                               |                 |          |              |       |  |
| Service to be interrupted:                                                | " I blackanto                                                     |          |              |                     |                               |                 |          |              |       |  |
| Closed for the winter season to pedestrian traffic.                       |                                                                   |          |              |                     |                               |                 |          |              |       |  |
| Requester: Marc Vanden Heuvel                                             |                                                                   |          |              |                     | Date of Request: Nov 12, 2014 |                 |          |              |       |  |
| Supervising Tradesperson: Marc Vanden Heuvel Unit: Grounds                |                                                                   |          |              |                     |                               |                 |          |              |       |  |
| Trade Supervisor: Jim Galbraith Unit: Grounds Date:Nov 12, 2014           |                                                                   |          |              |                     |                               |                 |          | lov 12, 2014 |       |  |
| Contractor:                                                               |                                                                   |          |              |                     | Phone #                       |                 |          |              |       |  |
| Coordinator/Project Manager:                                              |                                                                   |          |              |                     | Phone # Date:                 |                 |          |              |       |  |
| Reviewed by Trade Supervisor(s)/Shop(s) Affected:                         |                                                                   |          |              |                     |                               |                 |          |              |       |  |
| Name:                                                                     | Landscape Services                                                | Date:    | Nov 12, 2014 | Name:               |                               |                 |          | Dat          | te:   |  |
| Signature/<br>Stamp:                                                      | Moderale                                                          | 1        |              | Signature<br>Stamp: | 1                             |                 |          |              |       |  |
| Name:                                                                     |                                                                   | Date:    |              | Principal           | Principal Occupants:          |                 |          |              |       |  |
| Signature/                                                                |                                                                   | <u> </u> |              | Name:               | Occupa                        | 1115.           | Ext.     |              | Date: |  |
| Stamp:                                                                    |                                                                   |          |              | Name:               |                               |                 | Ext.     |              | Date: |  |
| Name:                                                                     |                                                                   | Date:    |              | Name:               |                               |                 | Ext.     |              | Date: |  |
| Signature/                                                                |                                                                   |          |              | Name:               |                               |                 | Ext.     |              | Date: |  |
| Stamp:                                                                    |                                                                   |          |              |                     | Appro                         | oval to Proceed | <u>:</u> | Da           | te:   |  |
| Name:                                                                     |                                                                   | Date:    |              | APP                 | ROV                           | /ED             |          |              |       |  |
| Signature/<br>Stamp:  By Andrew at 4:06 pm, Nov 12,                       |                                                                   |          |              |                     |                               |                 | 2, 2014  |              |       |  |
| Notes:                                                                    |                                                                   |          |              |                     |                               |                 |          |              |       |  |