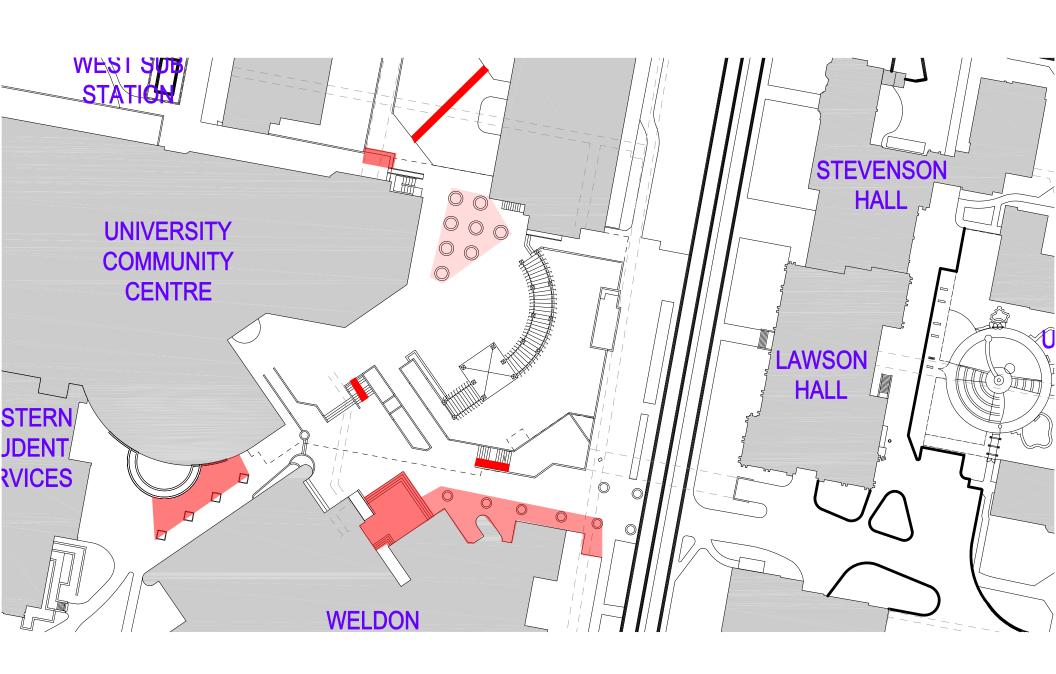

## Notice of Service Interruption/Area Closure Western University Facilities Management

Client Services 519-661-3304 (fmhelp@uwo.ca)

Submit by E-mail
Print Form

|                                                                           |                                                                   |          |              |                     |                               |                 |          | _            |       |  |
|---------------------------------------------------------------------------|-------------------------------------------------------------------|----------|--------------|---------------------|-------------------------------|-----------------|----------|--------------|-------|--|
| Date of Interruption/Closure 11/17/14 - 03/31/15 Time(s): 7:00 am-7:00 am |                                                                   |          |              |                     |                               |                 |          |              |       |  |
| Affected:                                                                 | #1 Winter Sidewalk Closings  #3  Affected Alternate Route/Service | e:       |              | #2 #4               |                               |                 |          |              |       |  |
| OHR, UC, Power Plant, LHR, UCC, WL, SSC & WSC                             |                                                                   |          |              |                     |                               |                 |          |              |       |  |
| Service to be interrupted:                                                | " I blackanto                                                     |          |              |                     |                               |                 |          |              |       |  |
| Closed for the winter season to pedestrian traffic.                       |                                                                   |          |              |                     |                               |                 |          |              |       |  |
| Requester: Marc Vanden Heuvel                                             |                                                                   |          |              |                     | Date of Request: Nov 12, 2014 |                 |          |              |       |  |
| Supervising Tradesperson: Marc Vanden Heuvel Unit: Grounds                |                                                                   |          |              |                     |                               |                 |          |              |       |  |
| Trade Supervisor: Jim Galbraith Unit: Grounds Date:Nov 12, 2014           |                                                                   |          |              |                     |                               |                 |          | lov 12, 2014 |       |  |
| Contractor:                                                               |                                                                   |          |              |                     | Phone #                       |                 |          |              |       |  |
| Coordinator/Project Manager:                                              |                                                                   |          |              |                     | Phone # Date:                 |                 |          |              |       |  |
| Reviewed by Trade Supervisor(s)/Shop(s) Affected:                         |                                                                   |          |              |                     |                               |                 |          |              |       |  |
| Name:                                                                     | Landscape Services                                                | Date:    | Nov 12, 2014 | Name:               |                               |                 |          | Dat          | te:   |  |
| Signature/<br>Stamp:                                                      | Moderale                                                          | 1        |              | Signature<br>Stamp: | 1                             |                 |          |              |       |  |
| Name:                                                                     |                                                                   | Date:    |              | Principal           | Principal Occupants:          |                 |          |              |       |  |
| Signature/                                                                |                                                                   | <u> </u> |              | Name:               | Occupa                        | 1115.           | Ext.     |              | Date: |  |
| Stamp:                                                                    |                                                                   |          |              | Name:               |                               |                 | Ext.     |              | Date: |  |
| Name:                                                                     |                                                                   | Date:    |              | Name:               |                               |                 | Ext.     |              | Date: |  |
| Signature/                                                                |                                                                   |          |              | Name:               |                               |                 | Ext.     |              | Date: |  |
| Stamp:                                                                    |                                                                   |          |              |                     | Appro                         | oval to Proceed | <u>:</u> | Da           | te:   |  |
| Name:                                                                     |                                                                   | Date:    |              | APP                 | ROV                           | /ED             |          |              |       |  |
| Signature/<br>Stamp:  By Andrew at 4:06 pm, Nov 12,                       |                                                                   |          |              |                     |                               |                 | 2, 2014  |              |       |  |
| Notes:                                                                    |                                                                   |          |              |                     |                               |                 |          |              |       |  |