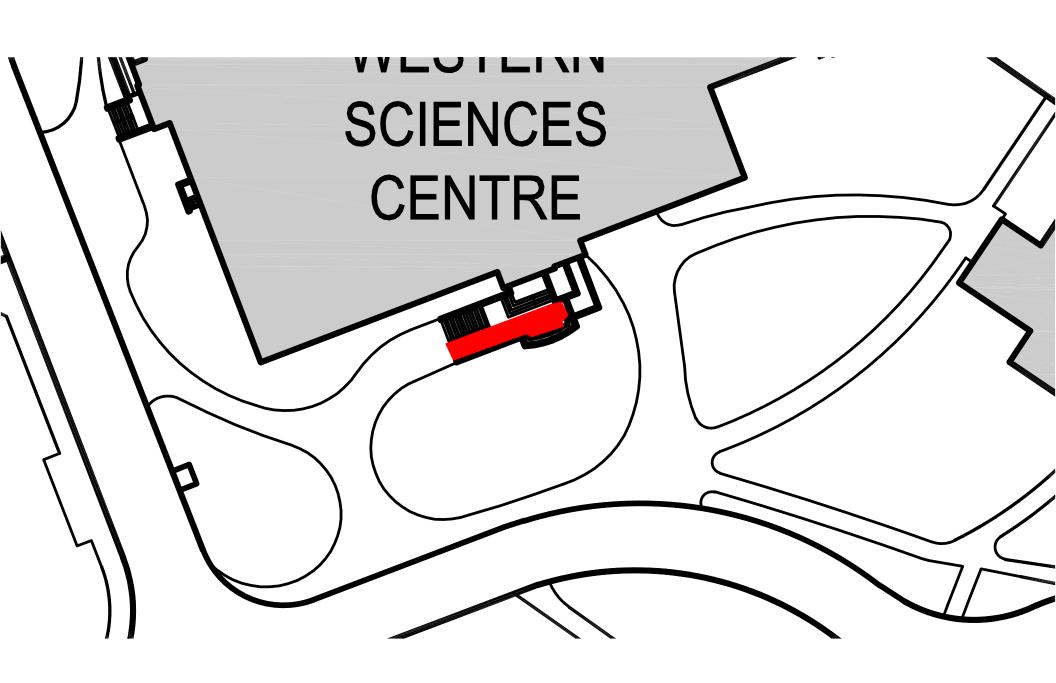

## Notice of Service Interruption/Area Closure Western University Facilities Management

Client Services 519-661-3304 (fmhelp@uwo.ca)

Submit by E-mail
Print Form

|                                                                           |                                                                   |          |              |                     |                               |                 |          | _            |       |  |
|---------------------------------------------------------------------------|-------------------------------------------------------------------|----------|--------------|---------------------|-------------------------------|-----------------|----------|--------------|-------|--|
| Date of Interruption/Closure 11/17/14 - 03/31/15 Time(s): 7:00 am-7:00 am |                                                                   |          |              |                     |                               |                 |          |              |       |  |
| Affected:                                                                 | #1 Winter Sidewalk Closings  #3  Affected Alternate Route/Service | e:       |              | #2 #4               |                               |                 |          |              |       |  |
| OHR, UC, Power Plant, LHR, UCC, WL, SSC & WSC                             |                                                                   |          |              |                     |                               |                 |          |              |       |  |
| Service to be interrupted:                                                | " I blackanto                                                     |          |              |                     |                               |                 |          |              |       |  |
| Closed for the winter season to pedestrian traffic.                       |                                                                   |          |              |                     |                               |                 |          |              |       |  |
| Requester: Marc Vanden Heuvel                                             |                                                                   |          |              |                     | Date of Request: Nov 12, 2014 |                 |          |              |       |  |
| Supervising Tradesperson: Marc Vanden Heuvel Unit: Grounds                |                                                                   |          |              |                     |                               |                 |          |              |       |  |
| Trade Supervisor: Jim Galbraith Unit: Grounds Date:Nov 12, 2014           |                                                                   |          |              |                     |                               |                 |          | lov 12, 2014 |       |  |
| Contractor:                                                               |                                                                   |          |              |                     | Phone #                       |                 |          |              |       |  |
| Coordinator/Project Manager:                                              |                                                                   |          |              |                     | Phone # Date:                 |                 |          |              |       |  |
| Reviewed by Trade Supervisor(s)/Shop(s) Affected:                         |                                                                   |          |              |                     |                               |                 |          |              |       |  |
| Name:                                                                     | Landscape Services                                                | Date:    | Nov 12, 2014 | Name:               |                               |                 |          | Dat          | te:   |  |
| Signature/<br>Stamp:                                                      | Moderale                                                          | 1        |              | Signature<br>Stamp: | 1                             |                 |          |              |       |  |
| Name:                                                                     |                                                                   | Date:    |              | Principal           | Principal Occupants:          |                 |          |              |       |  |
| Signature/                                                                |                                                                   | <u> </u> |              | Name:               | Occupa                        | 1115.           | Ext.     |              | Date: |  |
| Stamp:                                                                    |                                                                   |          |              | Name:               |                               |                 | Ext.     |              | Date: |  |
| Name:                                                                     |                                                                   | Date:    |              | Name:               |                               |                 | Ext.     |              | Date: |  |
| Signature/                                                                |                                                                   |          |              | Name:               |                               |                 | Ext.     |              | Date: |  |
| Stamp:                                                                    |                                                                   |          |              |                     | Appro                         | oval to Proceed | <u>:</u> | Da           | te:   |  |
| Name:                                                                     |                                                                   | Date:    |              | APP                 | ROV                           | /ED             |          |              |       |  |
| Signature/<br>Stamp:  By Andrew at 4:06 pm, Nov 12,                       |                                                                   |          |              |                     |                               |                 | 2, 2014  |              |       |  |
| Notes:                                                                    |                                                                   |          |              |                     |                               |                 |          |              |       |  |