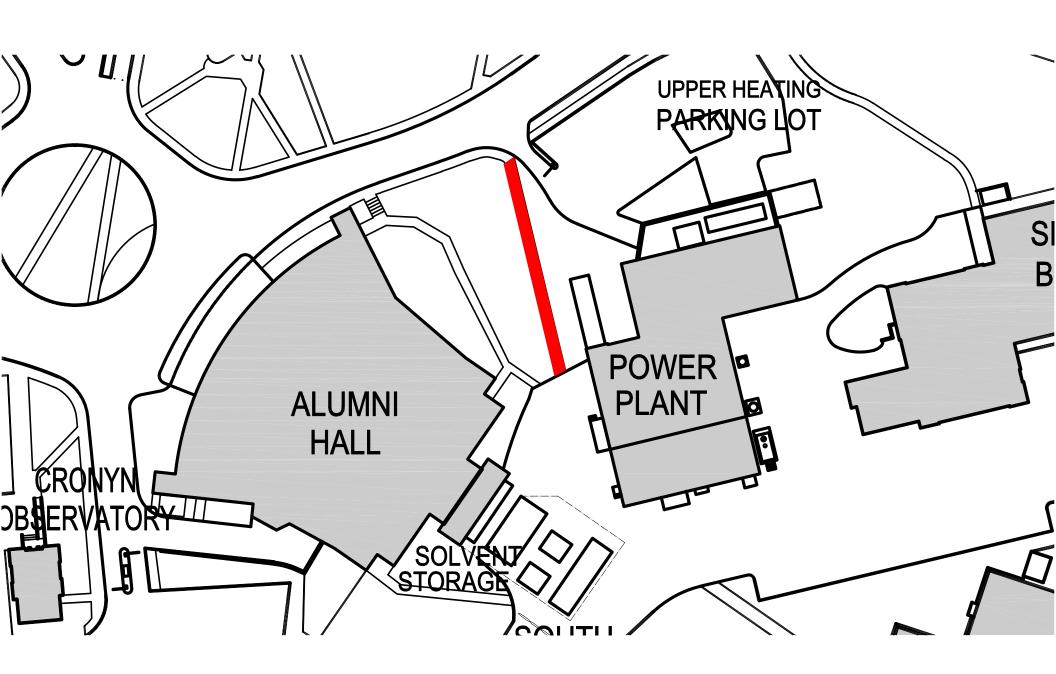

## Notice of Service Interruption/Area Closure Western University Facilities Management

Client Services 519-661-3304 (fmhelp@uwo.ca)

Submit by E-mail
Print Form

|                                                                           |                                                                   |          |              |                     |                               |                 |          | _            |       |  |
|---------------------------------------------------------------------------|-------------------------------------------------------------------|----------|--------------|---------------------|-------------------------------|-----------------|----------|--------------|-------|--|
| Date of Interruption/Closure 11/17/14 - 03/31/15 Time(s): 7:00 am-7:00 am |                                                                   |          |              |                     |                               |                 |          |              |       |  |
| Affected:                                                                 | #1 Winter Sidewalk Closings  #3  Affected Alternate Route/Service | e:       |              | #2 #4               |                               |                 |          |              |       |  |
| OHR, UC, Power Plant, LHR, UCC, WL, SSC & WSC                             |                                                                   |          |              |                     |                               |                 |          |              |       |  |
| Service to be interrupted:                                                | " I blackanto                                                     |          |              |                     |                               |                 |          |              |       |  |
| Closed for the winter season to pedestrian traffic.                       |                                                                   |          |              |                     |                               |                 |          |              |       |  |
| Requester: Marc Vanden Heuvel                                             |                                                                   |          |              |                     | Date of Request: Nov 12, 2014 |                 |          |              |       |  |
| Supervising Tradesperson: Marc Vanden Heuvel Unit: Grounds                |                                                                   |          |              |                     |                               |                 |          |              |       |  |
| Trade Supervisor: Jim Galbraith Unit: Grounds Date:Nov 12, 2014           |                                                                   |          |              |                     |                               |                 |          | lov 12, 2014 |       |  |
| Contractor:                                                               |                                                                   |          |              |                     | Phone #                       |                 |          |              |       |  |
| Coordinator/Project Manager:                                              |                                                                   |          |              |                     | Phone # Date:                 |                 |          |              |       |  |
| Reviewed by Trade Supervisor(s)/Shop(s) Affected:                         |                                                                   |          |              |                     |                               |                 |          |              |       |  |
| Name:                                                                     | Landscape Services                                                | Date:    | Nov 12, 2014 | Name:               |                               |                 |          | Dat          | te:   |  |
| Signature/<br>Stamp:                                                      | Moderale                                                          | 1        |              | Signature<br>Stamp: | 1                             |                 |          |              |       |  |
| Name:                                                                     |                                                                   | Date:    |              | Principal           | Principal Occupants:          |                 |          |              |       |  |
| Signature/                                                                |                                                                   | <u> </u> |              | Name:               | Occupa                        | 1115.           | Ext.     |              | Date: |  |
| Stamp:                                                                    |                                                                   |          |              | Name:               |                               |                 | Ext.     |              | Date: |  |
| Name:                                                                     |                                                                   | Date:    |              | Name:               |                               |                 | Ext.     |              | Date: |  |
| Signature/                                                                |                                                                   |          |              | Name:               |                               |                 | Ext.     |              | Date: |  |
| Stamp:                                                                    |                                                                   |          |              |                     | Appro                         | oval to Proceed | <u>:</u> | Da           | te:   |  |
| Name:                                                                     |                                                                   | Date:    |              | APP                 | ROV                           | /ED             |          |              |       |  |
| Signature/<br>Stamp:  By Andrew at 4:06 pm, Nov 12,                       |                                                                   |          |              |                     |                               |                 | 2, 2014  |              |       |  |
| Notes:                                                                    |                                                                   |          |              |                     |                               |                 |          |              |       |  |