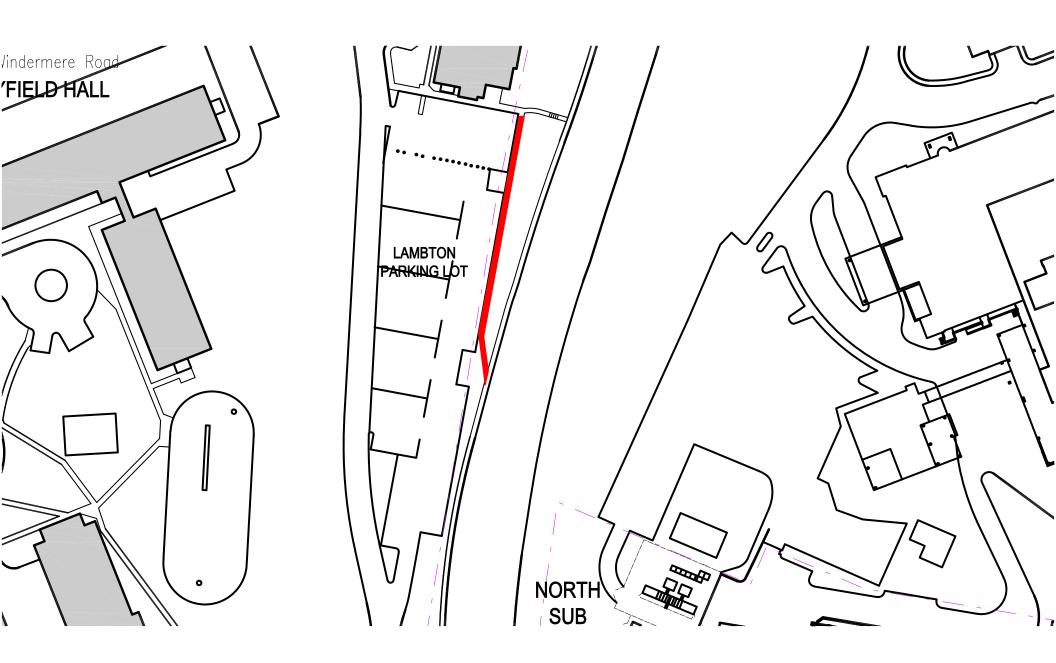

## Notice of Service Interruption/Area Closure Western University Facilities Management

Client Services 519-661-3304 (fmhelp@uwo.ca)

Submit by E-mail
Print Form

|                                                                           |                                                                   |          |              |                     |                               |                 |          | _            |       |  |
|---------------------------------------------------------------------------|-------------------------------------------------------------------|----------|--------------|---------------------|-------------------------------|-----------------|----------|--------------|-------|--|
| Date of Interruption/Closure 11/17/14 - 03/31/15 Time(s): 7:00 am-7:00 am |                                                                   |          |              |                     |                               |                 |          |              |       |  |
| Affected:                                                                 | #1 Winter Sidewalk Closings  #3  Affected Alternate Route/Service | e:       |              | #2 #4               |                               |                 |          |              |       |  |
| OHR, UC, Power Plant, LHR, UCC, WL, SSC & WSC                             |                                                                   |          |              |                     |                               |                 |          |              |       |  |
| Service to be interrupted:                                                | " I blackanto                                                     |          |              |                     |                               |                 |          |              |       |  |
| Closed for the winter season to pedestrian traffic.                       |                                                                   |          |              |                     |                               |                 |          |              |       |  |
| Requester: Marc Vanden Heuvel                                             |                                                                   |          |              |                     | Date of Request: Nov 12, 2014 |                 |          |              |       |  |
| Supervising Tradesperson: Marc Vanden Heuvel Unit: Grounds                |                                                                   |          |              |                     |                               |                 |          |              |       |  |
| Trade Supervisor: Jim Galbraith Unit: Grounds Date:Nov 12, 2014           |                                                                   |          |              |                     |                               |                 |          | lov 12, 2014 |       |  |
| Contractor:                                                               |                                                                   |          |              |                     | Phone #                       |                 |          |              |       |  |
| Coordinator/Project Manager:                                              |                                                                   |          |              |                     | Phone # Date:                 |                 |          |              |       |  |
| Reviewed by Trade Supervisor(s)/Shop(s) Affected:                         |                                                                   |          |              |                     |                               |                 |          |              |       |  |
| Name:                                                                     | Landscape Services                                                | Date:    | Nov 12, 2014 | Name:               |                               |                 |          | Dat          | te:   |  |
| Signature/<br>Stamp:                                                      | Moderale                                                          | 1        |              | Signature<br>Stamp: | 1                             |                 |          |              |       |  |
| Name:                                                                     |                                                                   | Date:    |              | Principal           | Principal Occupants:          |                 |          |              |       |  |
| Signature/                                                                |                                                                   | <u> </u> |              | Name:               | Occupa                        | 1115.           | Ext.     |              | Date: |  |
| Stamp:                                                                    |                                                                   |          |              | Name:               |                               |                 | Ext.     |              | Date: |  |
| Name:                                                                     |                                                                   | Date:    |              | Name:               |                               |                 | Ext.     |              | Date: |  |
| Signature/                                                                |                                                                   |          |              | Name:               |                               |                 | Ext.     |              | Date: |  |
| Stamp:                                                                    |                                                                   |          |              |                     | Appro                         | oval to Proceed | <u>:</u> | Da           | te:   |  |
| Name:                                                                     |                                                                   | Date:    |              | APP                 | ROV                           | /ED             |          |              |       |  |
| Signature/<br>Stamp:  By Andrew at 4:06 pm, Nov 12,                       |                                                                   |          |              |                     |                               |                 | 2, 2014  |              |       |  |
| Notes:                                                                    |                                                                   |          |              |                     |                               |                 |          |              |       |  |