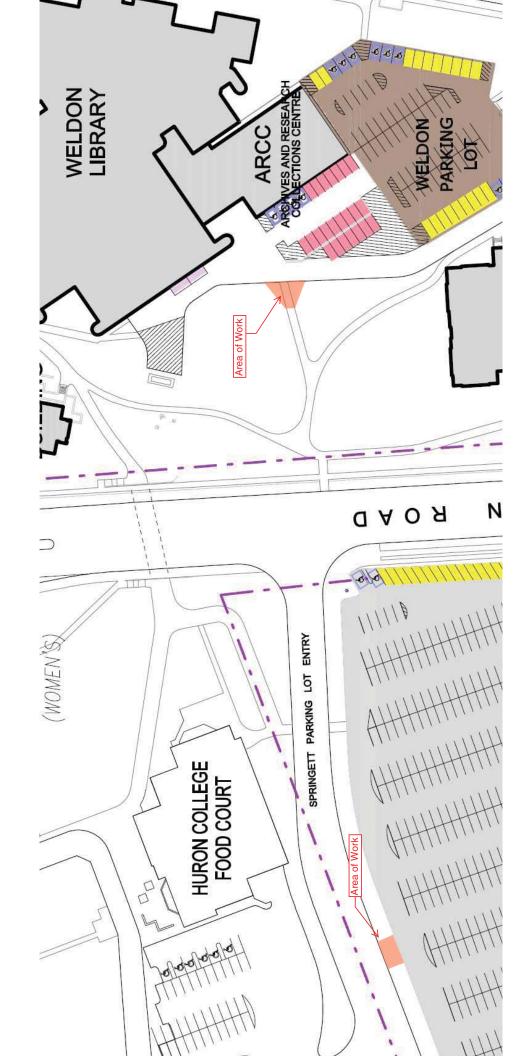

## Notice of Project Western University Facilities Management Client Services 519-661-3304 (fmhelp@uwo.ca)

Submit by E-mail

Print Form

| Project Number: 9D7501 Miniature Attached                                                                                                                     | Date/Schedule: Aug 26 - 29, 2016     |  |
|---------------------------------------------------------------------------------------------------------------------------------------------------------------|--------------------------------------|--|
| Project Name: Sidewalk and ramp repairs at Roadway                                                                                                            | Time: 7:30am - 4:30pm                |  |
| Building(s) #1 Weldon-Law access road                                                                                                                         | #2 Springett access road             |  |
| Affected:                                                                                                                                                     |                                      |  |
| #3                                                                                                                                                            | #4                                   |  |
| Areas/Rooms Affected, Alternate Route/Service:                                                                                                                |                                      |  |
| 2 isolated areas of sidewalk replacement on Campus                                                                                                            |                                      |  |
| Service to be #1                                                                                                                                              | #2                                   |  |
| interrupted:<br>#3                                                                                                                                            | #4                                   |  |
| Description/Reason for Project:                                                                                                                               | #*                                   |  |
| Replacement of heaved section of extg sidewalk at Springett access road and removal of extg asphalt ramp, pour and place of new concrete ramp, same location. |                                      |  |
| Project Manager/<br>Co-ordinator:                                                                                                                             | Phone # 82711 Cell # 519 808-9512    |  |
| Simulation                                                                                                                                                    | Client Contact: Phone #              |  |
| Signature/<br>Stamp:                                                                                                                                          | Designer Consultant:                 |  |
|                                                                                                                                                               |                                      |  |
| Contractor: Trela Enterprises Inc. Cell # 226-688-8671                                                                                                        |                                      |  |
| Emergency Phone List: (to CCPS Only)                                                                                                                          |                                      |  |
| Special Conditions ( Noise, Odors, Asbestos, Etc.)                                                                                                            |                                      |  |
| removal of extg sidewalk and walkway, replace with new concrete.                                                                                              |                                      |  |
| ☐ Asbestos 	☐ Type 3 	☐ Type 2 	☐ Type 1                                                                                                                      | 🗌 Contractor 🔲 In House Team 🔲 Other |  |
| Information Sheet Sent To Client                                                                                                                              |                                      |  |
| Comments:                                                                                                                                                     |                                      |  |
| Shutdowns/Interruptions(Approximate Schedule):                                                                                                                |                                      |  |
| Electrical Power Date: Eleva                                                                                                                                  | Itors Date: ITS Date:                |  |
| Domestic Water Date: Fire A                                                                                                                                   | Alarms Date: Other Date:             |  |
| Steam Date: Chille                                                                                                                                            | d Water Date:                        |  |
| Hot Water Heating Date: Roads                                                                                                                                 | s / Lots Date:                       |  |
|                                                                                                                                                               |                                      |  |
| Issued By: APPROVED                                                                                                                                           | Date:                                |  |
| Signature/<br>Stamp:                                                                                                                                          | 27 am, Aug 26, 2016 Date:            |  |
| Note:                                                                                                                                                         |                                      |  |