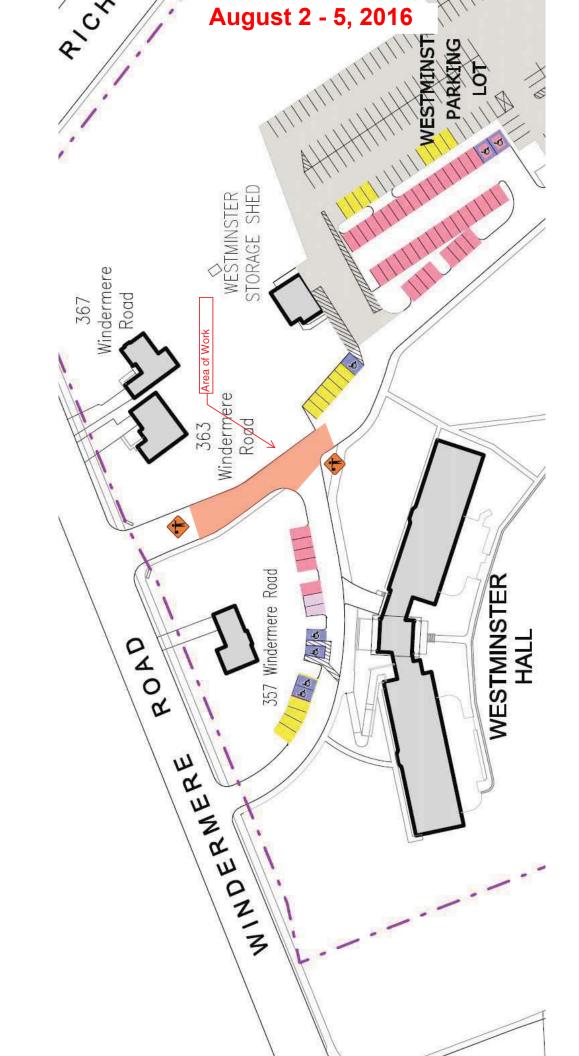

## Notice of Project Western University Facilities Management Client Services 519-661-3304 (fmhelp@uwo.ca)

Submit by E-mail

Print Form

| Project Number: 9D7501                                                                                                                                                                                                                                                                                                                                                   | X Miniature Attached | Date/Schedule: Augus         | 2-5 & 8-12, 2016 |
|--------------------------------------------------------------------------------------------------------------------------------------------------------------------------------------------------------------------------------------------------------------------------------------------------------------------------------------------------------------------------|----------------------|------------------------------|------------------|
| Project Name: Campus Road asphalt replacement Time: 7:00am - 5:00pm daily                                                                                                                                                                                                                                                                                                |                      |                              |                  |
| Building(s) #1 Campus Road Lambton Drive at Music Building #2 Campus Road Huron Drive at South Valley Lot                                                                                                                                                                                                                                                                |                      |                              |                  |
| Affected: #3 Campus Road Middlesex Drive at Kresge / Medical Science #4 Campus Road Westminster Hall East driveway entrance                                                                                                                                                                                                                                              |                      |                              |                  |
| Areas/Rooms Affected, Alternate Route/Service:                                                                                                                                                                                                                                                                                                                           |                      |                              |                  |
| Refer to map attached. Several isolated areas of existing roadway asphalt removal-replacement. Lambton Drive at Music Building, Huron Drive at South Valley Lot, Middlesex Drive at Kresge / Medical Science, and Westminster Hall east driveway entrance.                                                                                                               |                      |                              |                  |
| Service to be #1 Roadway                                                                                                                                                                                                                                                                                                                                                 |                      | #2                           |                  |
| #3 #4                                                                                                                                                                                                                                                                                                                                                                    |                      |                              |                  |
| Description/Reason for Project:                                                                                                                                                                                                                                                                                                                                          |                      |                              |                  |
| Removal of existing broken or deteriorated asphalt, replacement of base and top asphalt to finish grade. Please obey flag persons assigned to each lot zone. One lane is to be maintained and alternating, at all times during construction. Traffic will be able to pass by at times, but could be slowed or stopped briefly, to allow trucks in and out of work zones. |                      |                              |                  |
| Project Manager/<br>Co-ordinator:                                                                                                                                                                                                                                                                                                                                        |                      | Phone # 82711                | Cell # 808-9512  |
| Signature/                                                                                                                                                                                                                                                                                                                                                               | C                    | lient Contact: n/a           | Phone #          |
| Stamp: Designer Consultant: n/a - in house design.                                                                                                                                                                                                                                                                                                                       |                      |                              |                  |
| Contractor:     Dufferin Construction     c/o Trevor Shadbolt     Cell #     519 521-7769                                                                                                                                                                                                                                                                                |                      |                              |                  |
| Emergency Phone List: (to CCPS Only)                                                                                                                                                                                                                                                                                                                                     |                      |                              |                  |
| Special Conditions (Noise, Odors, Asbestos, Etc.) Tractor backhoe, loading of removed concrete and asphalt, asphalt spreader, asphalt delivery trucks, paving in restored lanes, general civil construction noise.                                                                                                                                                       |                      |                              |                  |
| Asbestos Type 3 Type 2 Type 1 Contractor In House Team Other<br>Information Sheet Sent To Client<br>Comments:                                                                                                                                                                                                                                                            |                      |                              |                  |
| Shutdowns/Interruptions(Approxin                                                                                                                                                                                                                                                                                                                                         |                      |                              |                  |
| Electrical Power                                                                                                                                                                                                                                                                                                                                                         | Elevate              |                              | ITS Date:        |
| Domestic Water                                                                                                                                                                                                                                                                                                                                                           | Fire Al              |                              | Other Date:      |
| Steam Date:                                                                                                                                                                                                                                                                                                                                                              | Chilled              |                              | -                |
| Hot Water Heating Date:_                                                                                                                                                                                                                                                                                                                                                 | Roads                | / Lots X Date: 4/5/16-4/7/16 | -                |
| Issued By:                                                                                                                                                                                                                                                                                                                                                               |                      | Da                           | te:              |
|                                                                                                                                                                                                                                                                                                                                                                          |                      |                              |                  |
| Signature/<br>Stamp:     By Justin DeGurse at 8:23 am, Jul 19, 2016     Date:                                                                                                                                                                                                                                                                                            |                      |                              |                  |
| Note:                                                                                                                                                                                                                                                                                                                                                                    |                      |                              |                  |