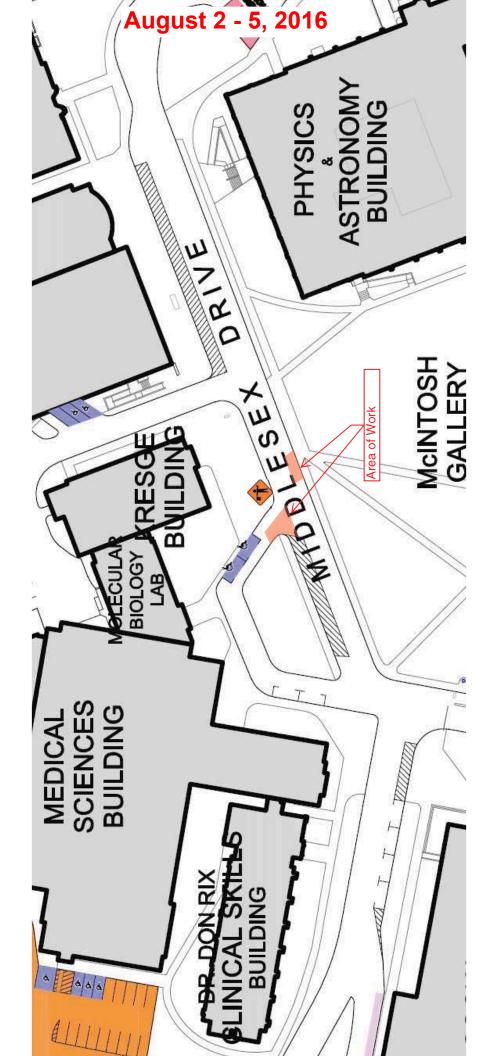

## Notice of Project Western University Facilities Management Client Services 519-661-3304 (fmhelp@uwo.ca)

Submit by E-mail

Print Form

| Project Number: 9D7501                                                                                                                                                                                                                                                                                                                                                   | X Miniature Attached | Date/Schedule: Augus         | 2-5 & 8-12, 2016 |
|--------------------------------------------------------------------------------------------------------------------------------------------------------------------------------------------------------------------------------------------------------------------------------------------------------------------------------------------------------------------------|----------------------|------------------------------|------------------|
| Project Name: Campus Road asphalt replacement Time: 7:00am - 5:00pm daily                                                                                                                                                                                                                                                                                                |                      |                              |                  |
| Building(s) #1 Campus Road Lambton Drive at Music Building #2 Campus Road Huron Drive at South Valley Lot                                                                                                                                                                                                                                                                |                      |                              |                  |
| Affected: #3 Campus Road Middlesex Drive at Kresge / Medical Science #4 Campus Road Westminster Hall East driveway entrance                                                                                                                                                                                                                                              |                      |                              |                  |
| Areas/Rooms Affected, Alternate Route/Service:                                                                                                                                                                                                                                                                                                                           |                      |                              |                  |
| Refer to map attached. Several isolated areas of existing roadway asphalt removal-replacement. Lambton Drive at Music Building, Huron Drive at South Valley Lot, Middlesex Drive at Kresge / Medical Science, and Westminster Hall east driveway entrance.                                                                                                               |                      |                              |                  |
| Service to be #1 Roadway                                                                                                                                                                                                                                                                                                                                                 |                      | #2                           |                  |
| #3 #4                                                                                                                                                                                                                                                                                                                                                                    |                      |                              |                  |
| Description/Reason for Project:                                                                                                                                                                                                                                                                                                                                          |                      |                              |                  |
| Removal of existing broken or deteriorated asphalt, replacement of base and top asphalt to finish grade. Please obey flag persons assigned to each lot zone. One lane is to be maintained and alternating, at all times during construction. Traffic will be able to pass by at times, but could be slowed or stopped briefly, to allow trucks in and out of work zones. |                      |                              |                  |
| Project Manager/<br>Co-ordinator:                                                                                                                                                                                                                                                                                                                                        |                      | Phone # 82711                | Cell # 808-9512  |
| Signature/                                                                                                                                                                                                                                                                                                                                                               | C                    | lient Contact: n/a           | Phone #          |
| Stamp: Designer Consultant: n/a - in house design.                                                                                                                                                                                                                                                                                                                       |                      |                              |                  |
| Contractor:     Dufferin Construction     c/o Trevor Shadbolt     Cell #     519 521-7769                                                                                                                                                                                                                                                                                |                      |                              |                  |
| Emergency Phone List: (to CCPS Only)                                                                                                                                                                                                                                                                                                                                     |                      |                              |                  |
| Special Conditions (Noise, Odors, Asbestos, Etc.) Tractor backhoe, loading of removed concrete and asphalt, asphalt spreader, asphalt delivery trucks, paving in restored lanes, general civil construction noise.                                                                                                                                                       |                      |                              |                  |
| Asbestos Type 3 Type 2 Type 1 Contractor In House Team Other<br>Information Sheet Sent To Client<br>Comments:                                                                                                                                                                                                                                                            |                      |                              |                  |
| Shutdowns/Interruptions(Approxin                                                                                                                                                                                                                                                                                                                                         |                      |                              |                  |
| Electrical Power                                                                                                                                                                                                                                                                                                                                                         | Elevate              |                              | ITS Date:        |
| Domestic Water                                                                                                                                                                                                                                                                                                                                                           | Fire Al              |                              | Other Date:      |
| Steam Date:                                                                                                                                                                                                                                                                                                                                                              | Chilled              |                              | -                |
| Hot Water Heating Date:_                                                                                                                                                                                                                                                                                                                                                 | Roads                | / Lots X Date: 4/5/16-4/7/16 | -                |
| Issued By:                                                                                                                                                                                                                                                                                                                                                               |                      | Da                           | te:              |
|                                                                                                                                                                                                                                                                                                                                                                          |                      |                              |                  |
| Signature/<br>Stamp:     By Justin DeGurse at 8:23 am, Jul 19, 2016     Date:                                                                                                                                                                                                                                                                                            |                      |                              |                  |
| Note:                                                                                                                                                                                                                                                                                                                                                                    |                      |                              |                  |