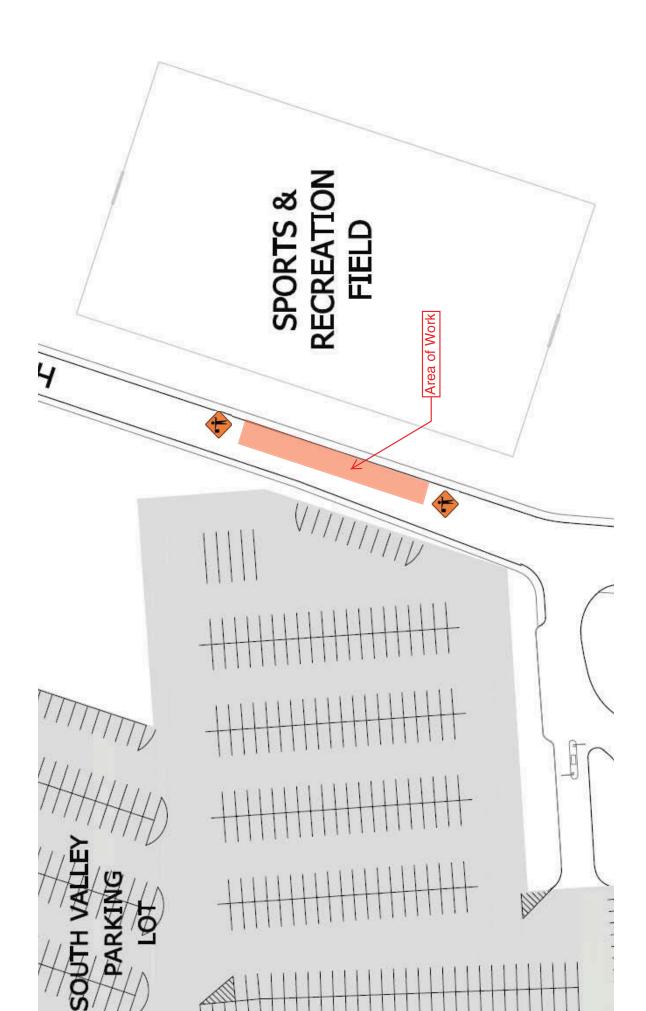

## Notice of Project Western University Facilities Management Client Services 519-661-3304 (fmhelp@uwo.ca)

Submit by E-mail

Print Form

| Project Number: 9D7501                                                                                                                                                                                                                                                                                                                                                   | X Miniature Attached | Date/Schedule: Augus         | 2-5 & 8-12, 2016 |
|--------------------------------------------------------------------------------------------------------------------------------------------------------------------------------------------------------------------------------------------------------------------------------------------------------------------------------------------------------------------------|----------------------|------------------------------|------------------|
| Project Name: Campus Road asphalt replacement Time: 7:00am - 5:00pm daily                                                                                                                                                                                                                                                                                                |                      |                              |                  |
| Building(s) #1 Campus Road Lambton Drive at Music Building #2 Campus Road Huron Drive at South Valley Lot                                                                                                                                                                                                                                                                |                      |                              |                  |
| Affected: #3 Campus Road Middlesex Drive at Kresge / Medical Science #4 Campus Road Westminster Hall East driveway entrance                                                                                                                                                                                                                                              |                      |                              |                  |
| Areas/Rooms Affected, Alternate Route/Service:                                                                                                                                                                                                                                                                                                                           |                      |                              |                  |
| Refer to map attached. Several isolated areas of existing roadway asphalt removal-replacement. Lambton Drive at Music Building, Huron Drive at South Valley Lot, Middlesex Drive at Kresge / Medical Science, and Westminster Hall east driveway entrance.                                                                                                               |                      |                              |                  |
| Service to be #1 Roadway                                                                                                                                                                                                                                                                                                                                                 |                      | #2                           |                  |
| #3 #4                                                                                                                                                                                                                                                                                                                                                                    |                      |                              |                  |
| Description/Reason for Project:                                                                                                                                                                                                                                                                                                                                          |                      |                              |                  |
| Removal of existing broken or deteriorated asphalt, replacement of base and top asphalt to finish grade. Please obey flag persons assigned to each lot zone. One lane is to be maintained and alternating, at all times during construction. Traffic will be able to pass by at times, but could be slowed or stopped briefly, to allow trucks in and out of work zones. |                      |                              |                  |
| Project Manager/<br>Co-ordinator:                                                                                                                                                                                                                                                                                                                                        |                      | Phone # 82711                | Cell # 808-9512  |
| Signature/                                                                                                                                                                                                                                                                                                                                                               | C                    | lient Contact: n/a           | Phone #          |
| Stamp: Designer Consultant: n/a - in house design.                                                                                                                                                                                                                                                                                                                       |                      |                              |                  |
| Contractor:     Dufferin Construction     c/o Trevor Shadbolt     Cell #     519 521-7769                                                                                                                                                                                                                                                                                |                      |                              |                  |
| Emergency Phone List: (to CCPS Only)                                                                                                                                                                                                                                                                                                                                     |                      |                              |                  |
| Special Conditions (Noise, Odors, Asbestos, Etc.) Tractor backhoe, loading of removed concrete and asphalt, asphalt spreader, asphalt delivery trucks, paving in restored lanes, general civil construction noise.                                                                                                                                                       |                      |                              |                  |
| Asbestos Type 3 Type 2 Type 1 Contractor In House Team Other<br>Information Sheet Sent To Client<br>Comments:                                                                                                                                                                                                                                                            |                      |                              |                  |
| Shutdowns/Interruptions(Approxin                                                                                                                                                                                                                                                                                                                                         |                      |                              |                  |
| Electrical Power                                                                                                                                                                                                                                                                                                                                                         | Elevate              |                              | ITS Date:        |
| Domestic Water                                                                                                                                                                                                                                                                                                                                                           | Fire Al              |                              | Other Date:      |
| Steam Date:                                                                                                                                                                                                                                                                                                                                                              | Chilled              |                              | -                |
| Hot Water Heating Date:_                                                                                                                                                                                                                                                                                                                                                 | Roads                | / Lots X Date: 4/5/16-4/7/16 | -                |
| Issued By:                                                                                                                                                                                                                                                                                                                                                               |                      | Da                           | te:              |
|                                                                                                                                                                                                                                                                                                                                                                          |                      |                              |                  |
| Signature/<br>Stamp:     By Justin DeGurse at 8:23 am, Jul 19, 2016     Date:                                                                                                                                                                                                                                                                                            |                      |                              |                  |
| Note:                                                                                                                                                                                                                                                                                                                                                                    |                      |                              |                  |