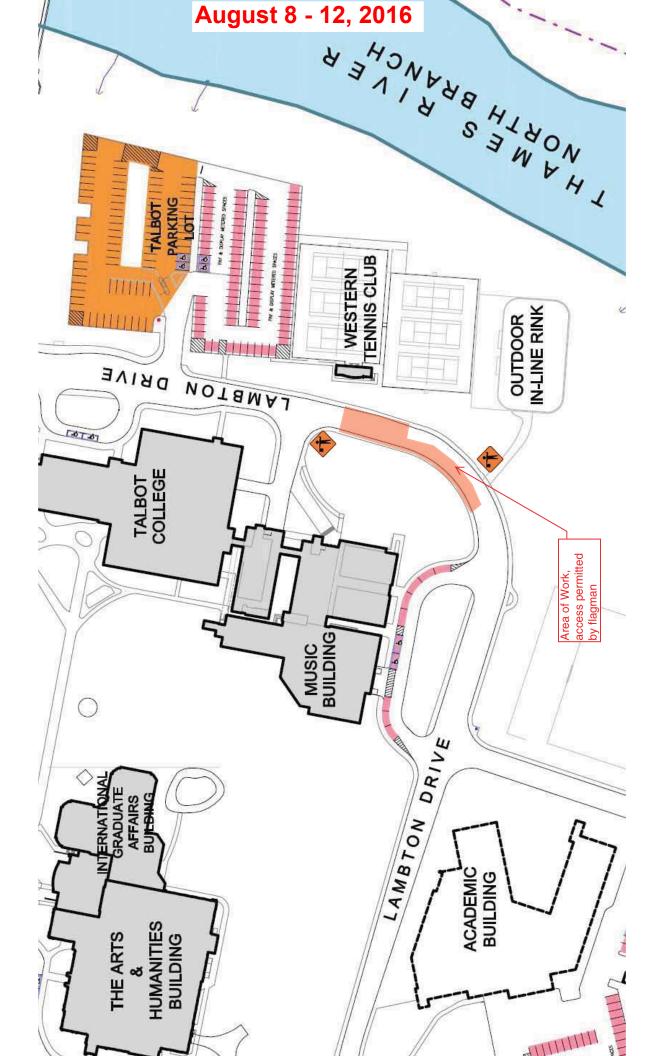

## Notice of Project Western University Facilities Management Client Services 519-661-3304 (fmhelp@uwo.ca)

Submit by E-mail

Print Form

| Project Number: 9D7501                                                                                                                                                                                                                                                                                                                                                   | X Miniature Attached | Date/Schedule: Augus         | 2-5 & 8-12, 2016 |
|--------------------------------------------------------------------------------------------------------------------------------------------------------------------------------------------------------------------------------------------------------------------------------------------------------------------------------------------------------------------------|----------------------|------------------------------|------------------|
| Project Name: Campus Road asphalt replacement Time: 7:00am - 5:00pm daily                                                                                                                                                                                                                                                                                                |                      |                              |                  |
| Building(s) #1 Campus Road Lambton Drive at Music Building #2 Campus Road Huron Drive at South Valley Lot                                                                                                                                                                                                                                                                |                      |                              |                  |
| Affected: #3 Campus Road Middlesex Drive at Kresge / Medical Science #4 Campus Road Westminster Hall East driveway entrance                                                                                                                                                                                                                                              |                      |                              |                  |
| Areas/Rooms Affected, Alternate Route/Service:                                                                                                                                                                                                                                                                                                                           |                      |                              |                  |
| Refer to map attached. Several isolated areas of existing roadway asphalt removal-replacement. Lambton Drive at Music Building, Huron Drive at South Valley Lot, Middlesex Drive at Kresge / Medical Science, and Westminster Hall east driveway entrance.                                                                                                               |                      |                              |                  |
| Service to be #1 Roadway                                                                                                                                                                                                                                                                                                                                                 |                      | #2                           |                  |
| #3 #4                                                                                                                                                                                                                                                                                                                                                                    |                      |                              |                  |
| Description/Reason for Project:                                                                                                                                                                                                                                                                                                                                          |                      |                              |                  |
| Removal of existing broken or deteriorated asphalt, replacement of base and top asphalt to finish grade. Please obey flag persons assigned to each lot zone. One lane is to be maintained and alternating, at all times during construction. Traffic will be able to pass by at times, but could be slowed or stopped briefly, to allow trucks in and out of work zones. |                      |                              |                  |
| Project Manager/<br>Co-ordinator:                                                                                                                                                                                                                                                                                                                                        |                      | Phone # 82711                | Cell # 808-9512  |
| Signature/                                                                                                                                                                                                                                                                                                                                                               | C                    | lient Contact: n/a           | Phone #          |
| Stamp: Designer Consultant: n/a - in house design.                                                                                                                                                                                                                                                                                                                       |                      |                              |                  |
| Contractor:     Dufferin Construction     c/o Trevor Shadbolt     Cell #     519 521-7769                                                                                                                                                                                                                                                                                |                      |                              |                  |
| Emergency Phone List: (to CCPS Only)                                                                                                                                                                                                                                                                                                                                     |                      |                              |                  |
| Special Conditions (Noise, Odors, Asbestos, Etc.) Tractor backhoe, loading of removed concrete and asphalt, asphalt spreader, asphalt delivery trucks, paving in restored lanes, general civil construction noise.                                                                                                                                                       |                      |                              |                  |
| Asbestos Type 3 Type 2 Type 1 Contractor In House Team Other<br>Information Sheet Sent To Client<br>Comments:                                                                                                                                                                                                                                                            |                      |                              |                  |
| Shutdowns/Interruptions(Approxin                                                                                                                                                                                                                                                                                                                                         |                      |                              |                  |
| Electrical Power                                                                                                                                                                                                                                                                                                                                                         | Elevate              |                              | ITS Date:        |
| Domestic Water                                                                                                                                                                                                                                                                                                                                                           | Fire Al              |                              | Other Date:      |
| Steam Date:                                                                                                                                                                                                                                                                                                                                                              | Chilled              |                              | -                |
| Hot Water Heating Date:_                                                                                                                                                                                                                                                                                                                                                 | Roads                | / Lots X Date: 4/5/16-4/7/16 | -                |
| Issued By:                                                                                                                                                                                                                                                                                                                                                               |                      | Da                           | te:              |
|                                                                                                                                                                                                                                                                                                                                                                          |                      |                              |                  |
| Signature/<br>Stamp:     By Justin DeGurse at 8:23 am, Jul 19, 2016     Date:                                                                                                                                                                                                                                                                                            |                      |                              |                  |
| Note:                                                                                                                                                                                                                                                                                                                                                                    |                      |                              |                  |