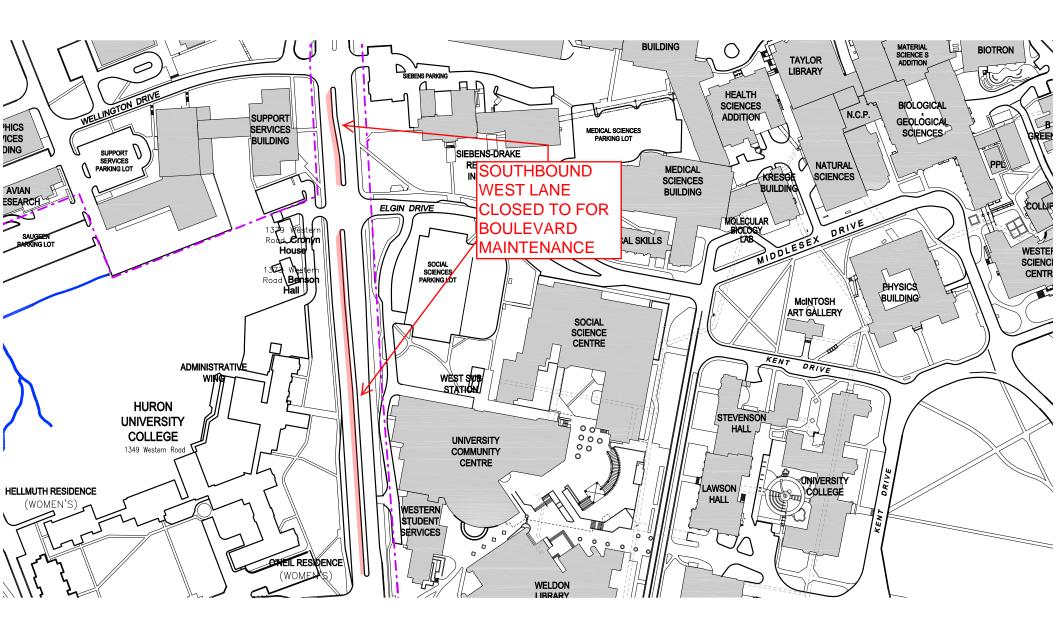

## Notice of Service Interruption/Area Closure The University of Western Ontario Physical Plant & Capital Planning Services Service Centre 519-661-3304 (ppdhelp@uwo.ca)

Submit by Email

Print Form

| Date of Interruption/Closure May 14, 2014 Time(s): 9:00am -3:00pm                                              |                                   |          |           |           |                      |         |                            |                |  |  |
|----------------------------------------------------------------------------------------------------------------|-----------------------------------|----------|-----------|-----------|----------------------|---------|----------------------------|----------------|--|--|
| Building(s)<br>Affected:                                                                                       |                                   |          |           |           |                      |         |                            |                |  |  |
| Areas/Rooms Affected Alternate Route/Service:  western road boulevard lanes adjacent to boulevard - southbound |                                   |          |           |           |                      |         |                            |                |  |  |
| Service to be #1 traffic to be restricted to one lane #2                                                       |                                   |          |           |           |                      |         |                            |                |  |  |
| interrupted: #3 #4                                                                                             |                                   |          |           |           |                      |         |                            |                |  |  |
| Description/ Reason for Project: boulevard plant maintenance                                                   |                                   |          |           |           |                      |         |                            |                |  |  |
| Requester:                                                                                                     | Jim Galbraith                     | ı        |           |           |                      |         | Date of Request: May 8, 20 | 14             |  |  |
| Supervising Tradesperson: Jim Galbraith Unit: Grounds                                                          |                                   |          |           |           |                      |         |                            |                |  |  |
| Trade Supervisor: Jim Galbraith Unit: Grounds Date:                                                            |                                   |          |           |           |                      |         |                            | Date:          |  |  |
| Contractor:                                                                                                    |                                   |          |           |           |                      | Phone # |                            |                |  |  |
| Coordinator/Pr                                                                                                 | oject Manager:                    |          |           |           |                      | Phone # |                            | Date:          |  |  |
| Reviewed by Trade Supervisor(s)/Shop(s) Affected:                                                              |                                   |          |           |           |                      |         |                            |                |  |  |
| Name:                                                                                                          | Jim Ga                            | braith   | Date: May | y 8, 2014 | Name:                |         |                            | Date:          |  |  |
| Signature/<br>Stamp:                                                                                           | <i>9</i>                          | face     | nen       | V.        | Signature/<br>Stamp: | '       |                            |                |  |  |
| Reviewed by                                                                                                    | Reviewed by: Principal Occupants: |          |           |           |                      |         |                            |                |  |  |
| Name:                                                                                                          |                                   |          | Date:     |           | Name:                |         | Ext.                       | Date:          |  |  |
| Simmature /                                                                                                    |                                   |          |           |           | Name:                |         | Ext.                       | Date:          |  |  |
| Signature/<br>Stamp:                                                                                           |                                   |          |           |           | Name:<br>Name:       |         | Ext.<br>Ext.               | Date:<br>Date: |  |  |
| Service Centre                                                                                                 | Representativ                     | e: Date: |           | Apı       | proval to Proce      | eed:    | Date:                      |                |  |  |
|                                                                                                                |                                   |          |           |           | APPRC<br>By Andr     |         | <b>)</b><br>t 9:12 am, May | 08, 2014       |  |  |
|                                                                                                                |                                   |          |           |           |                      |         |                            |                |  |  |
| Notes:                                                                                                         |                                   |          |           |           |                      |         |                            |                |  |  |