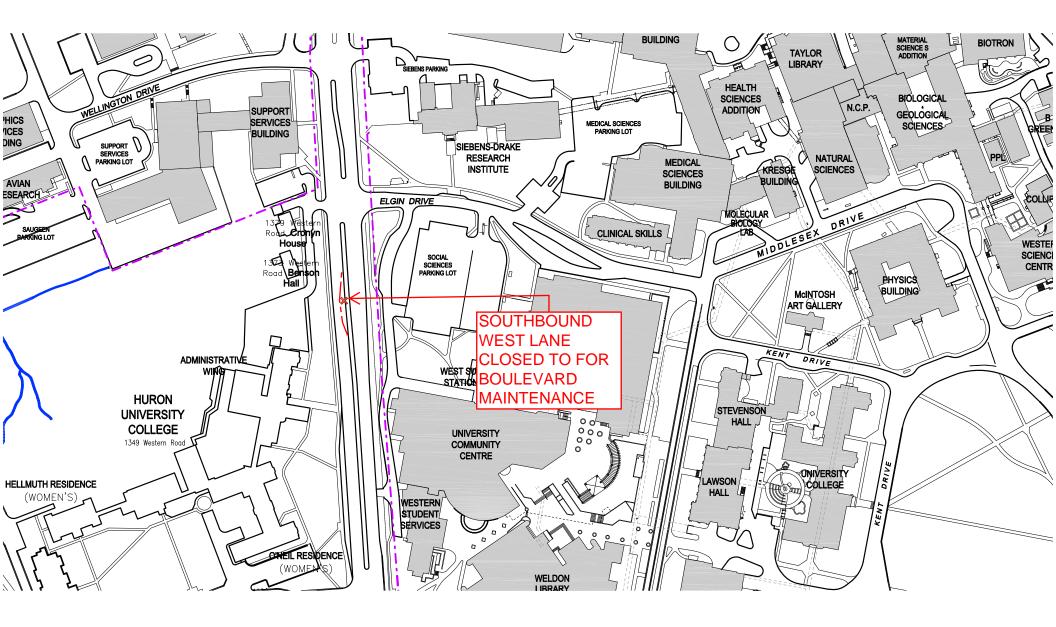

## Notice of Service Interruption/Area Closure Western University Facilities Management

Client Services 519-661-3304 (fmhelp@uwo.ca)

Submit by E-mail

Print Form

| Date of Interr                                                                                                                                                                                                     | uption/Closure Mar 26, 2015 | Time(s):                      | 900 am | - 12:00 noon                  |                 |      |    |                |
|--------------------------------------------------------------------------------------------------------------------------------------------------------------------------------------------------------------------|-----------------------------|-------------------------------|--------|-------------------------------|-----------------|------|----|----------------|
| Building(s) #1   Affected: #2   #3 #4   Areas/Rooms Affected Alternate Route/Service: Western road boulevard south bound lane restriction.                                                                         |                             |                               |        |                               |                 |      |    |                |
| Service to be #1 Roadway #2 #4<br>interrupted: #3 #4<br>Description/Reason for Project:<br>Western road boulevard southbound lane will restricted to repair Huron College banner. See attached print for location. |                             |                               |        |                               |                 |      |    |                |
| Requester: Jim Galbraith                                                                                                                                                                                           |                             |                               |        | Date of Request: Mar 19, 2015 |                 |      |    |                |
| Supervising Tradesperson: Unit:                                                                                                                                                                                    |                             |                               |        |                               |                 |      |    |                |
| Trade Supervisor:     Jim Galbraith     Unit:     Grounds     Date:                                                                                                                                                |                             |                               |        |                               |                 |      |    |                |
| Contractor:<br>Coordinator/Project Manager:                                                                                                                                                                        |                             |                               |        | Phone #<br>Phone #            |                 |      |    |                |
| Reviewed by Trade Supervisor(s)/Shop(s) Affected:                                                                                                                                                                  |                             |                               |        |                               |                 |      |    |                |
| Name:<br>Signature/<br>Stamp:                                                                                                                                                                                      | Grounds                     | Date: Mar 19, 201             |        | Signature/                    |                 |      |    |                |
| Name:                                                                                                                                                                                                              |                             | Date:<br>Principal Occupants: |        |                               |                 |      |    |                |
| Signature/                                                                                                                                                                                                         |                             |                               | Name:  | Name:                         |                 | Ext. |    | Date:          |
| Stamp:                                                                                                                                                                                                             |                             |                               | Name:  |                               |                 | Ext. |    | Date:          |
| Name:                                                                                                                                                                                                              |                             | Date: Name<br>Name            |        |                               |                 | Ext. |    | Date:<br>Date: |
| Signature/<br>Stamp:                                                                                                                                                                                               |                             |                               |        | Appro                         | oval to Proceed |      | Da |                |
| Name:<br>Signature/<br>Stamp:                                                                                                                                                                                      | Signature/                  |                               |        |                               |                 |      |    |                |
| Notes:                                                                                                                                                                                                             |                             |                               |        |                               |                 |      |    |                |