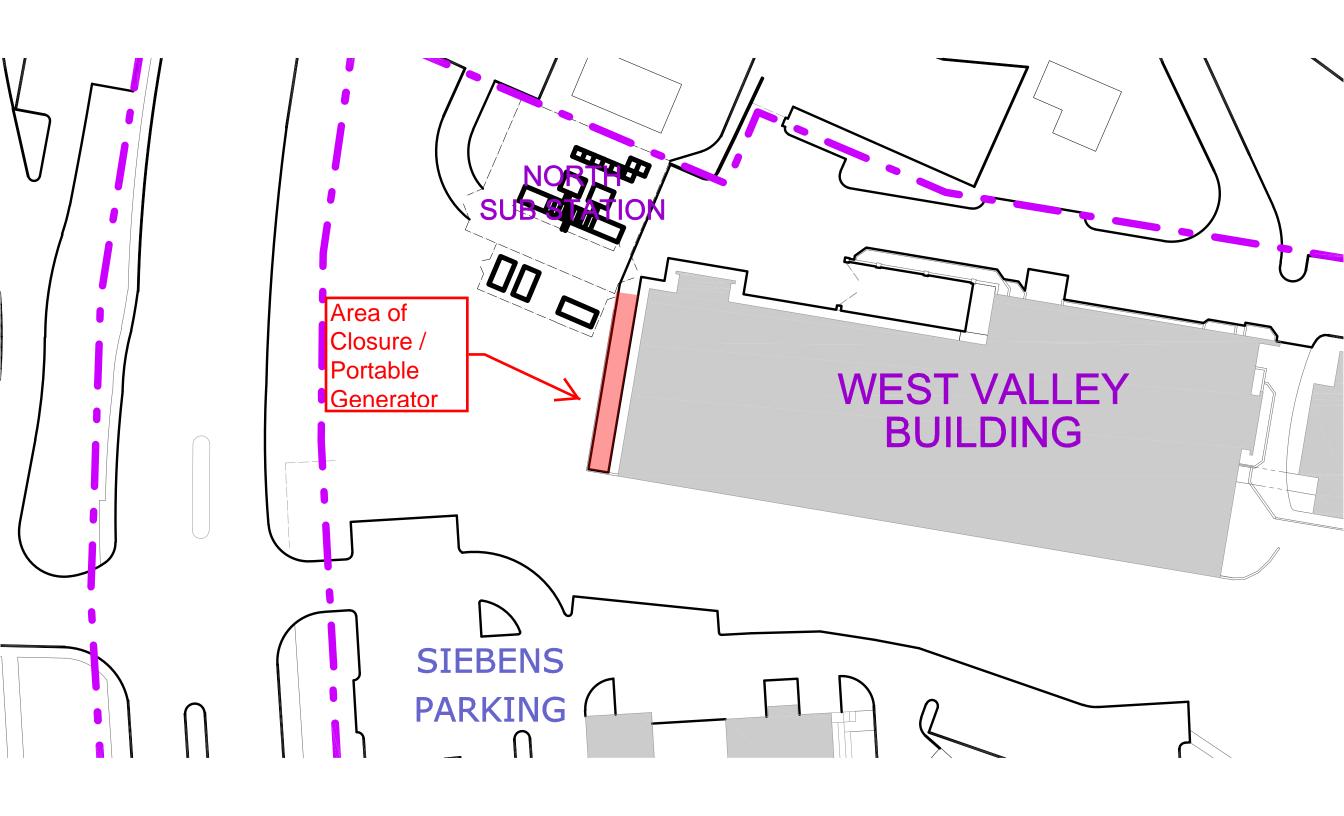

## Notice of Service Interruption/Area Closure Western University Facilities Management

Client Services 519-661-3304 (fmhelp@uwo.ca)

Submit by E-mail
Print Form

| Date of Interruption/Closure February 19 - 27, 2015                                                                         |                            | Time(s): All Day     |                             |                    |
|-----------------------------------------------------------------------------------------------------------------------------|----------------------------|----------------------|-----------------------------|--------------------|
| Building(s) #1 WEST VALLEY BUILDING (WVB) #2 Affected: #3 #4 Areas/Rooms Affected Alternate Route/Service:                  |                            |                      |                             |                    |
| West Driveway & Exit 3.                                                                                                     |                            |                      |                             |                    |
| Service to be #1 West Driveway                                                                                              |                            | #2 Exit 3            |                             |                    |
| interrupted: #3                                                                                                             |                            |                      |                             |                    |
| #3 #4 Description/Reason for Project:                                                                                       |                            |                      |                             |                    |
| Portable emergency power generator to be parked at west driveway. Exit through EX.3 for emergencies only. Regular emergency |                            |                      |                             |                    |
| generator has failed. This portable generator will be in place until regular generator is repaired.                         |                            |                      |                             |                    |
| Requester: Steve MacKay                                                                                                     |                            |                      | Date of Request: Feb 19, 20 | 015                |
| Supervising Tradesperson: Unit: Motor Shop                                                                                  |                            |                      |                             |                    |
| Trade Supervisor: Unit: Date:                                                                                               |                            |                      |                             |                    |
| Contractor:                                                                                                                 |                            | Phone                | #                           |                    |
| Coordinator/Project Manager: Phone # Date:                                                                                  |                            |                      |                             |                    |
| Reviewed by Trade Supervisor(s)/Shop(s) Affected:                                                                           |                            |                      |                             |                    |
| Name: Electrical Shop                                                                                                       | Date: Feb 19, 2015         | Name: El             | ectrical / Mechanical       | Date: Feb 19, 2015 |
| Signature/ Madmings                                                                                                         |                            | Signature/<br>Stamp: | tenergy                     |                    |
| Name:                                                                                                                       | Date: Principal Occupants: |                      |                             |                    |
| Signature/                                                                                                                  |                            | Name:                | Ext.                        | Date:              |
| Stamp:                                                                                                                      |                            | Name:                | Ext.                        | Date:              |
| Name:                                                                                                                       | Date:                      | Name:                | Ext.                        | Date:              |
| Signature/<br>Stamp:                                                                                                        |                            | Name:                | Ext.                        | Date:              |
| Name:                                                                                                                       | Date:                      |                      | oval to Proceed:            | Date:              |
| Name: APPROVED                                                                                                              |                            |                      |                             |                    |
| Signature/ Stamp:  By Dan Trudgeon at 1:35 pm, Feb 19, 2015                                                                 |                            |                      |                             |                    |
|                                                                                                                             |                            |                      |                             |                    |
| Notes:                                                                                                                      |                            |                      |                             |                    |
| 1                                                                                                                           |                            |                      |                             |                    |