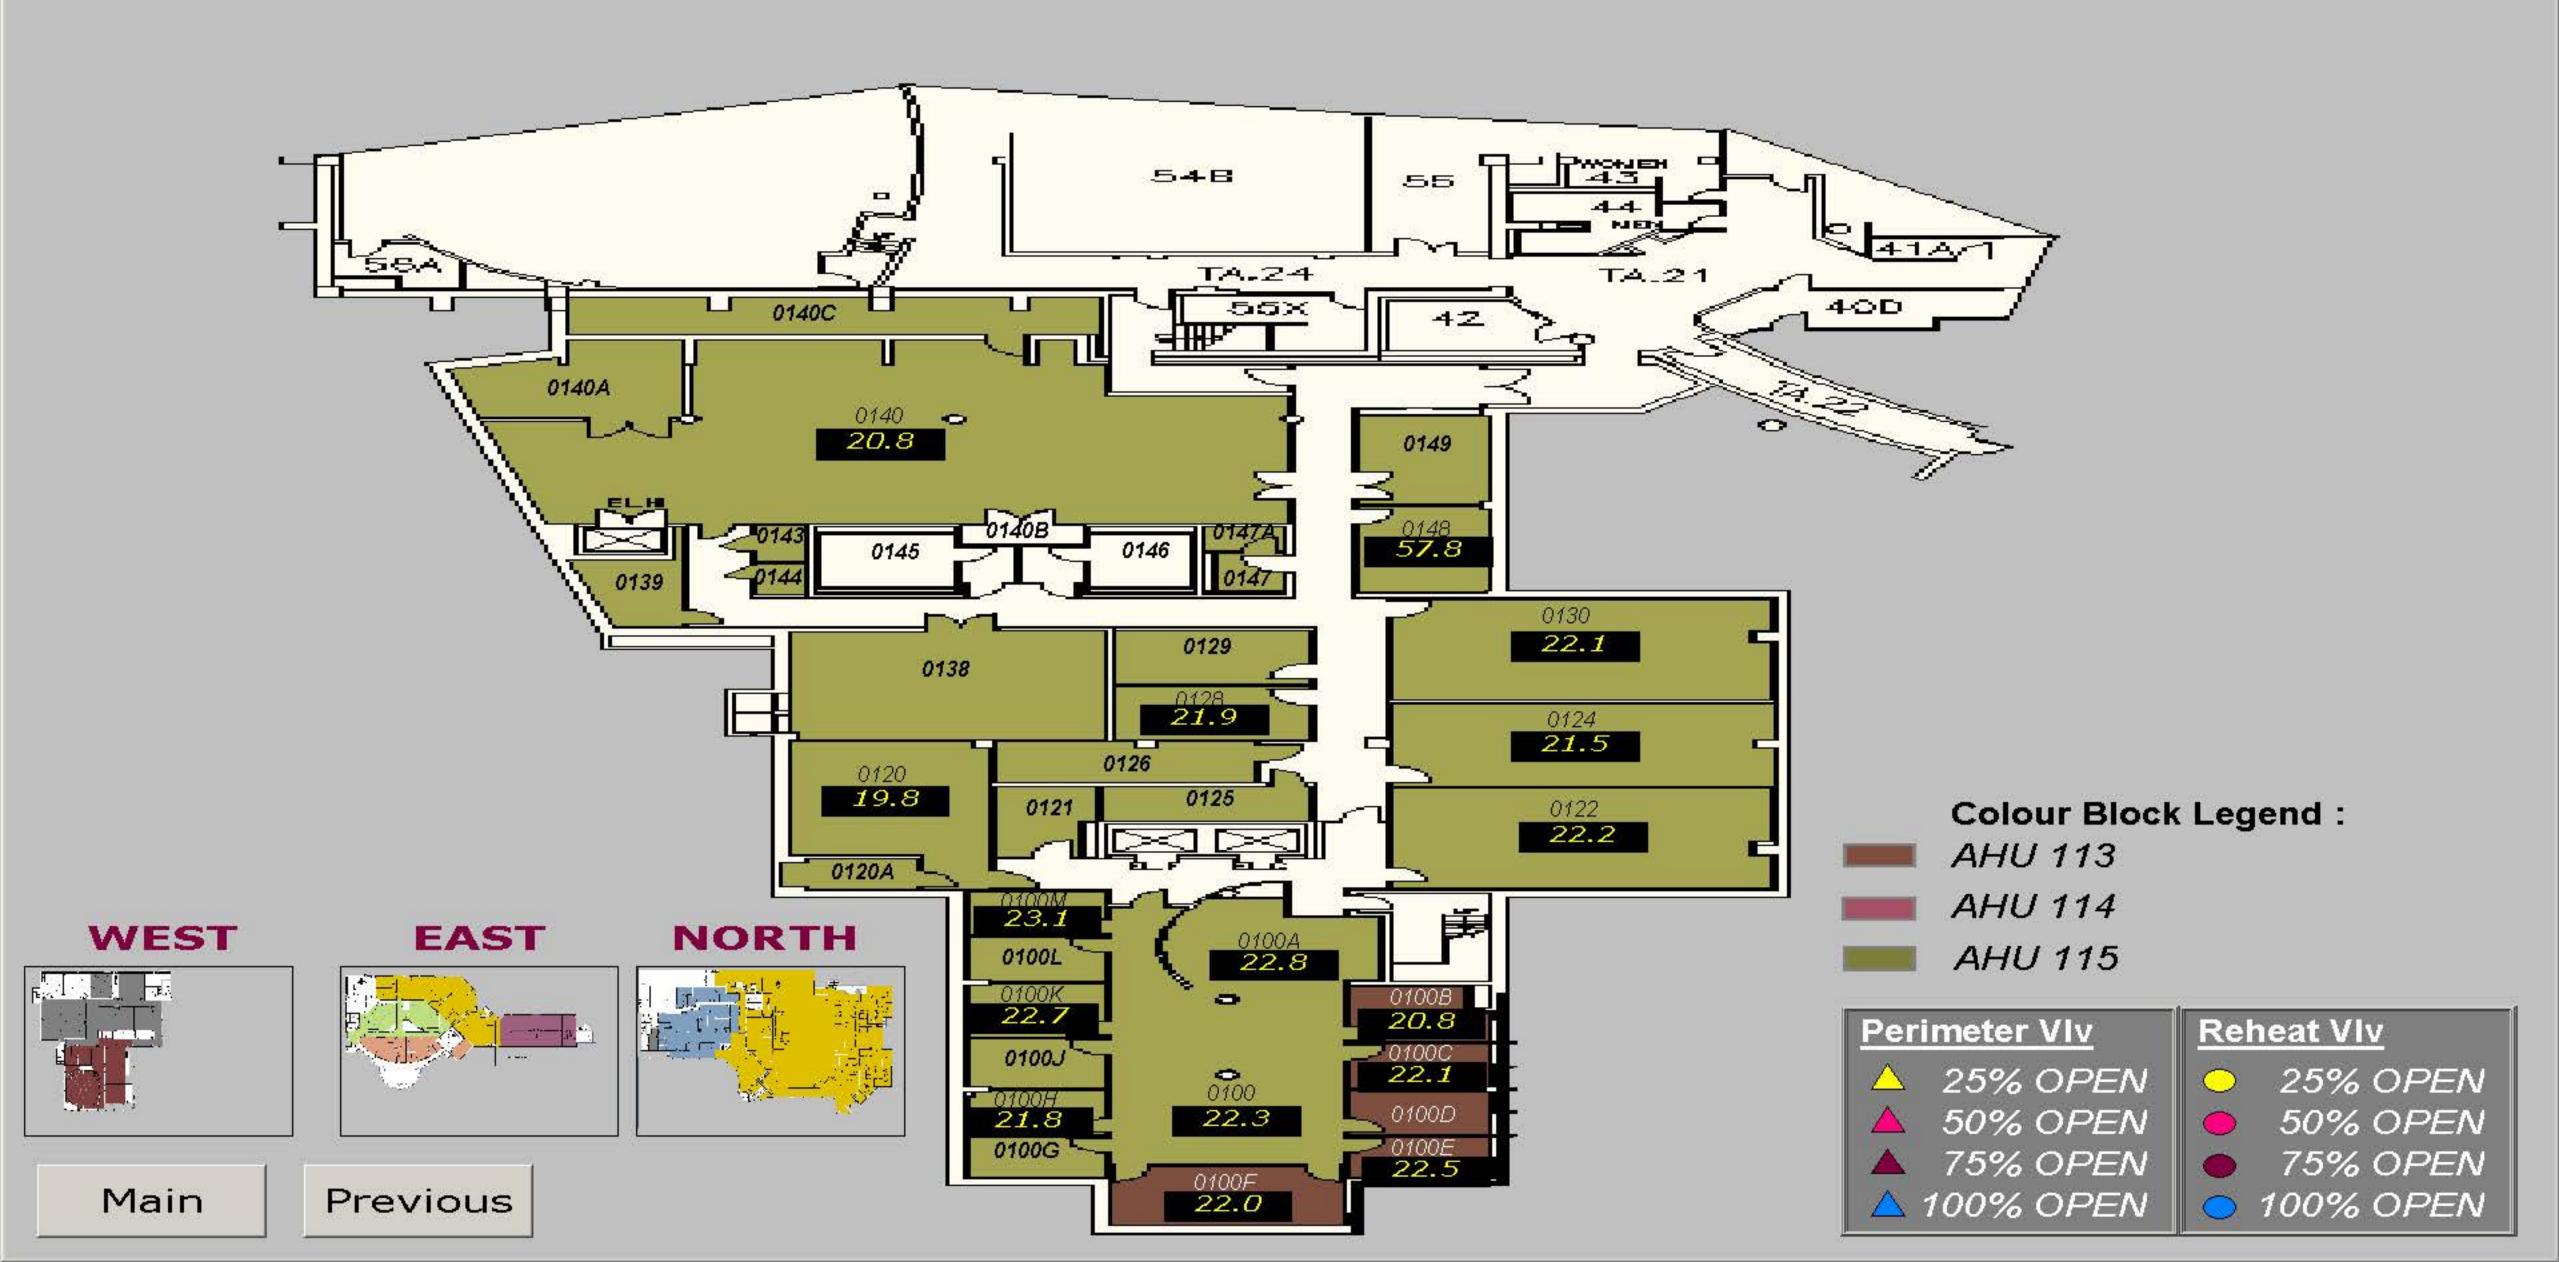

| or Shop to shut do | own unit.            |                                                                      |                       |                    |  |

## Student Services Administration - Basement



### Student Services Administration - Ground Floor



# Student Services Administration - Floor 2



# Student Services Administration - Floor 3