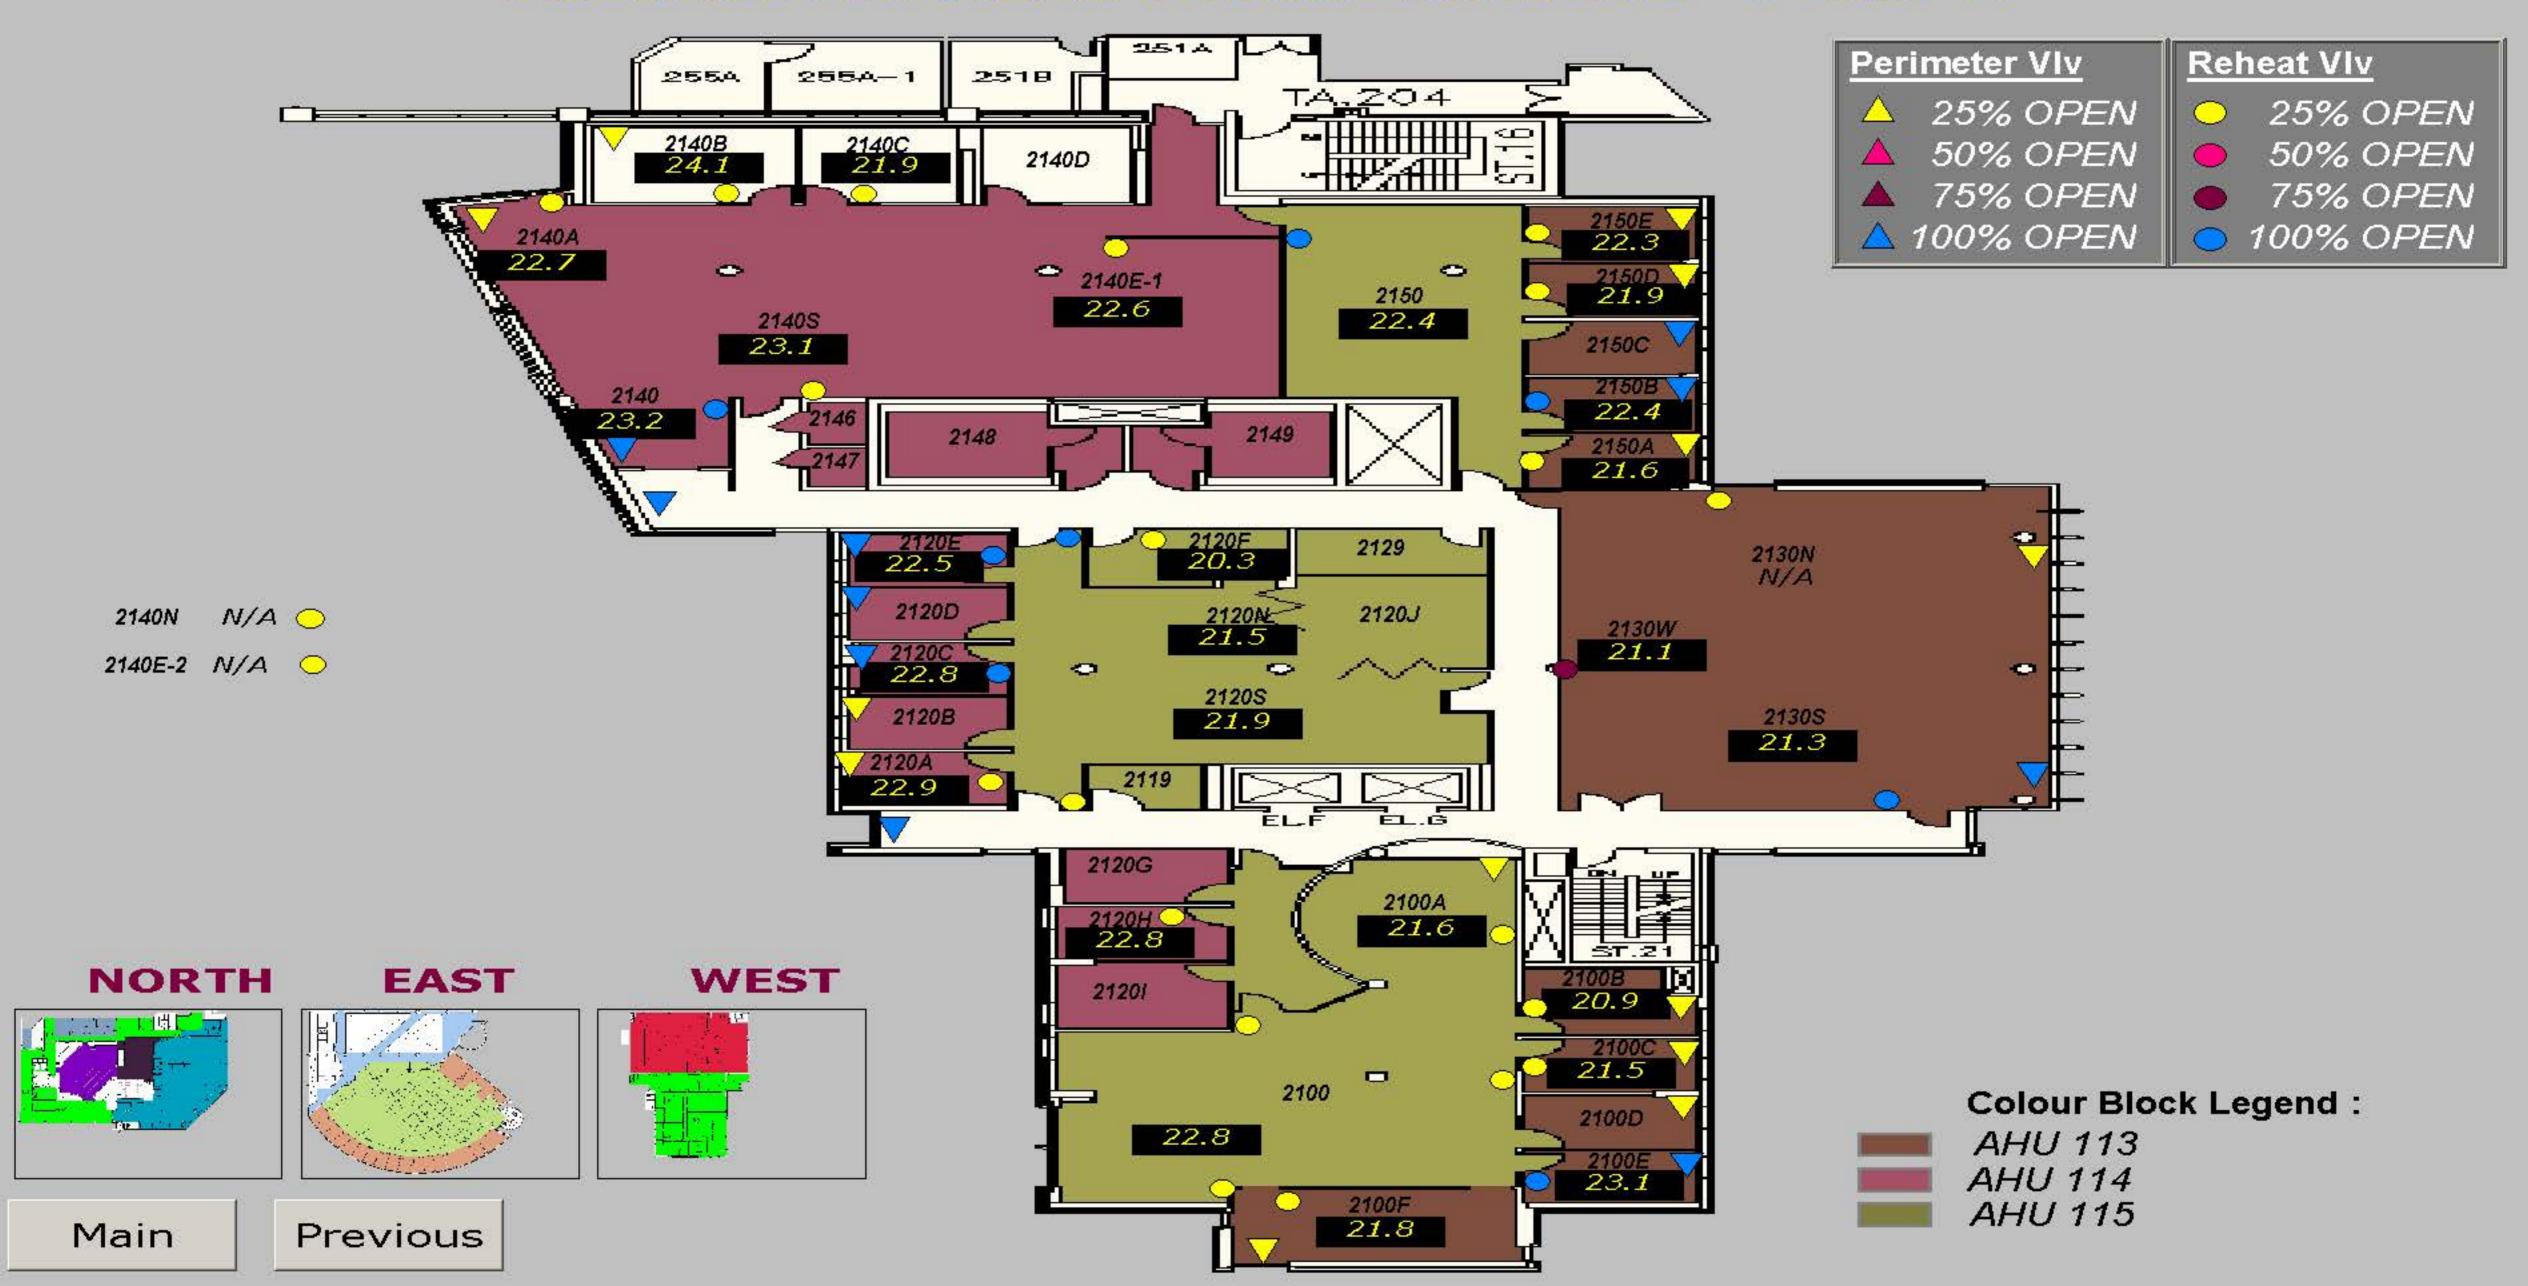

| or Shop to shut do | own unit.            |                                                                      |                       |                    |  |

## Student Services Administration - Basement



### Student Services Administration - Ground Floor



# Student Services Administration - Floor 2



# Student Services Administration - Floor 3