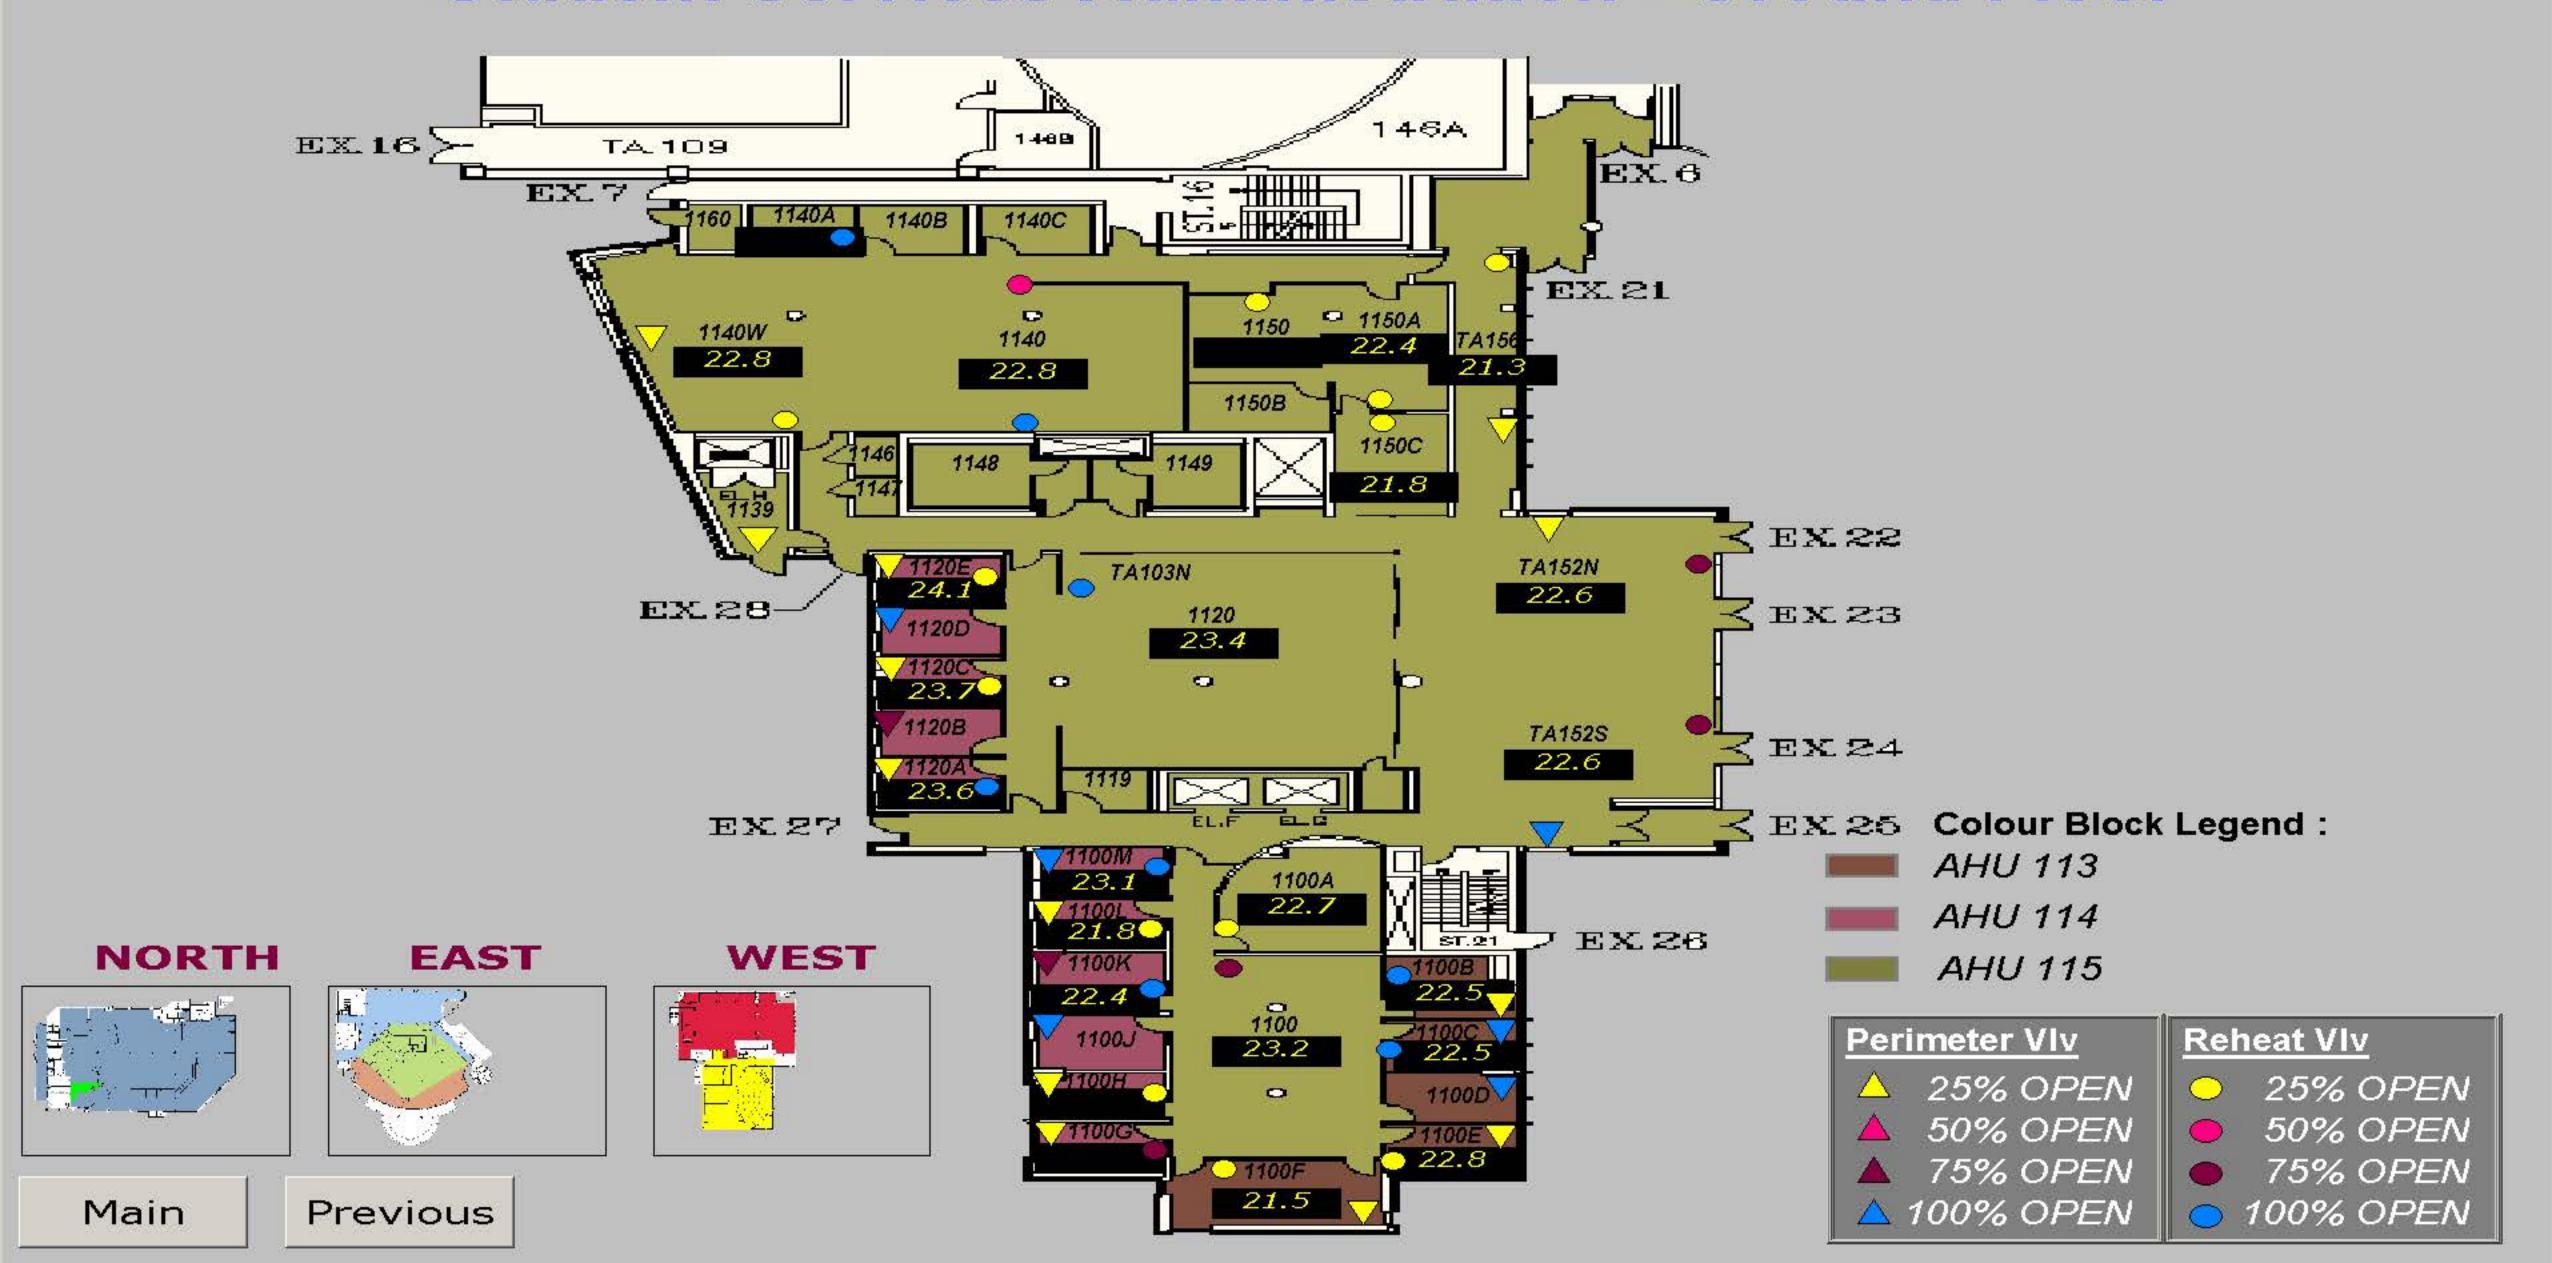

| or Shop to shut do | own unit.            |                                                                      |                       |                    |  |

## Student Services Administration - Basement



### Student Services Administration - Ground Floor



# Student Services Administration - Floor 2



# Student Services Administration - Floor 3