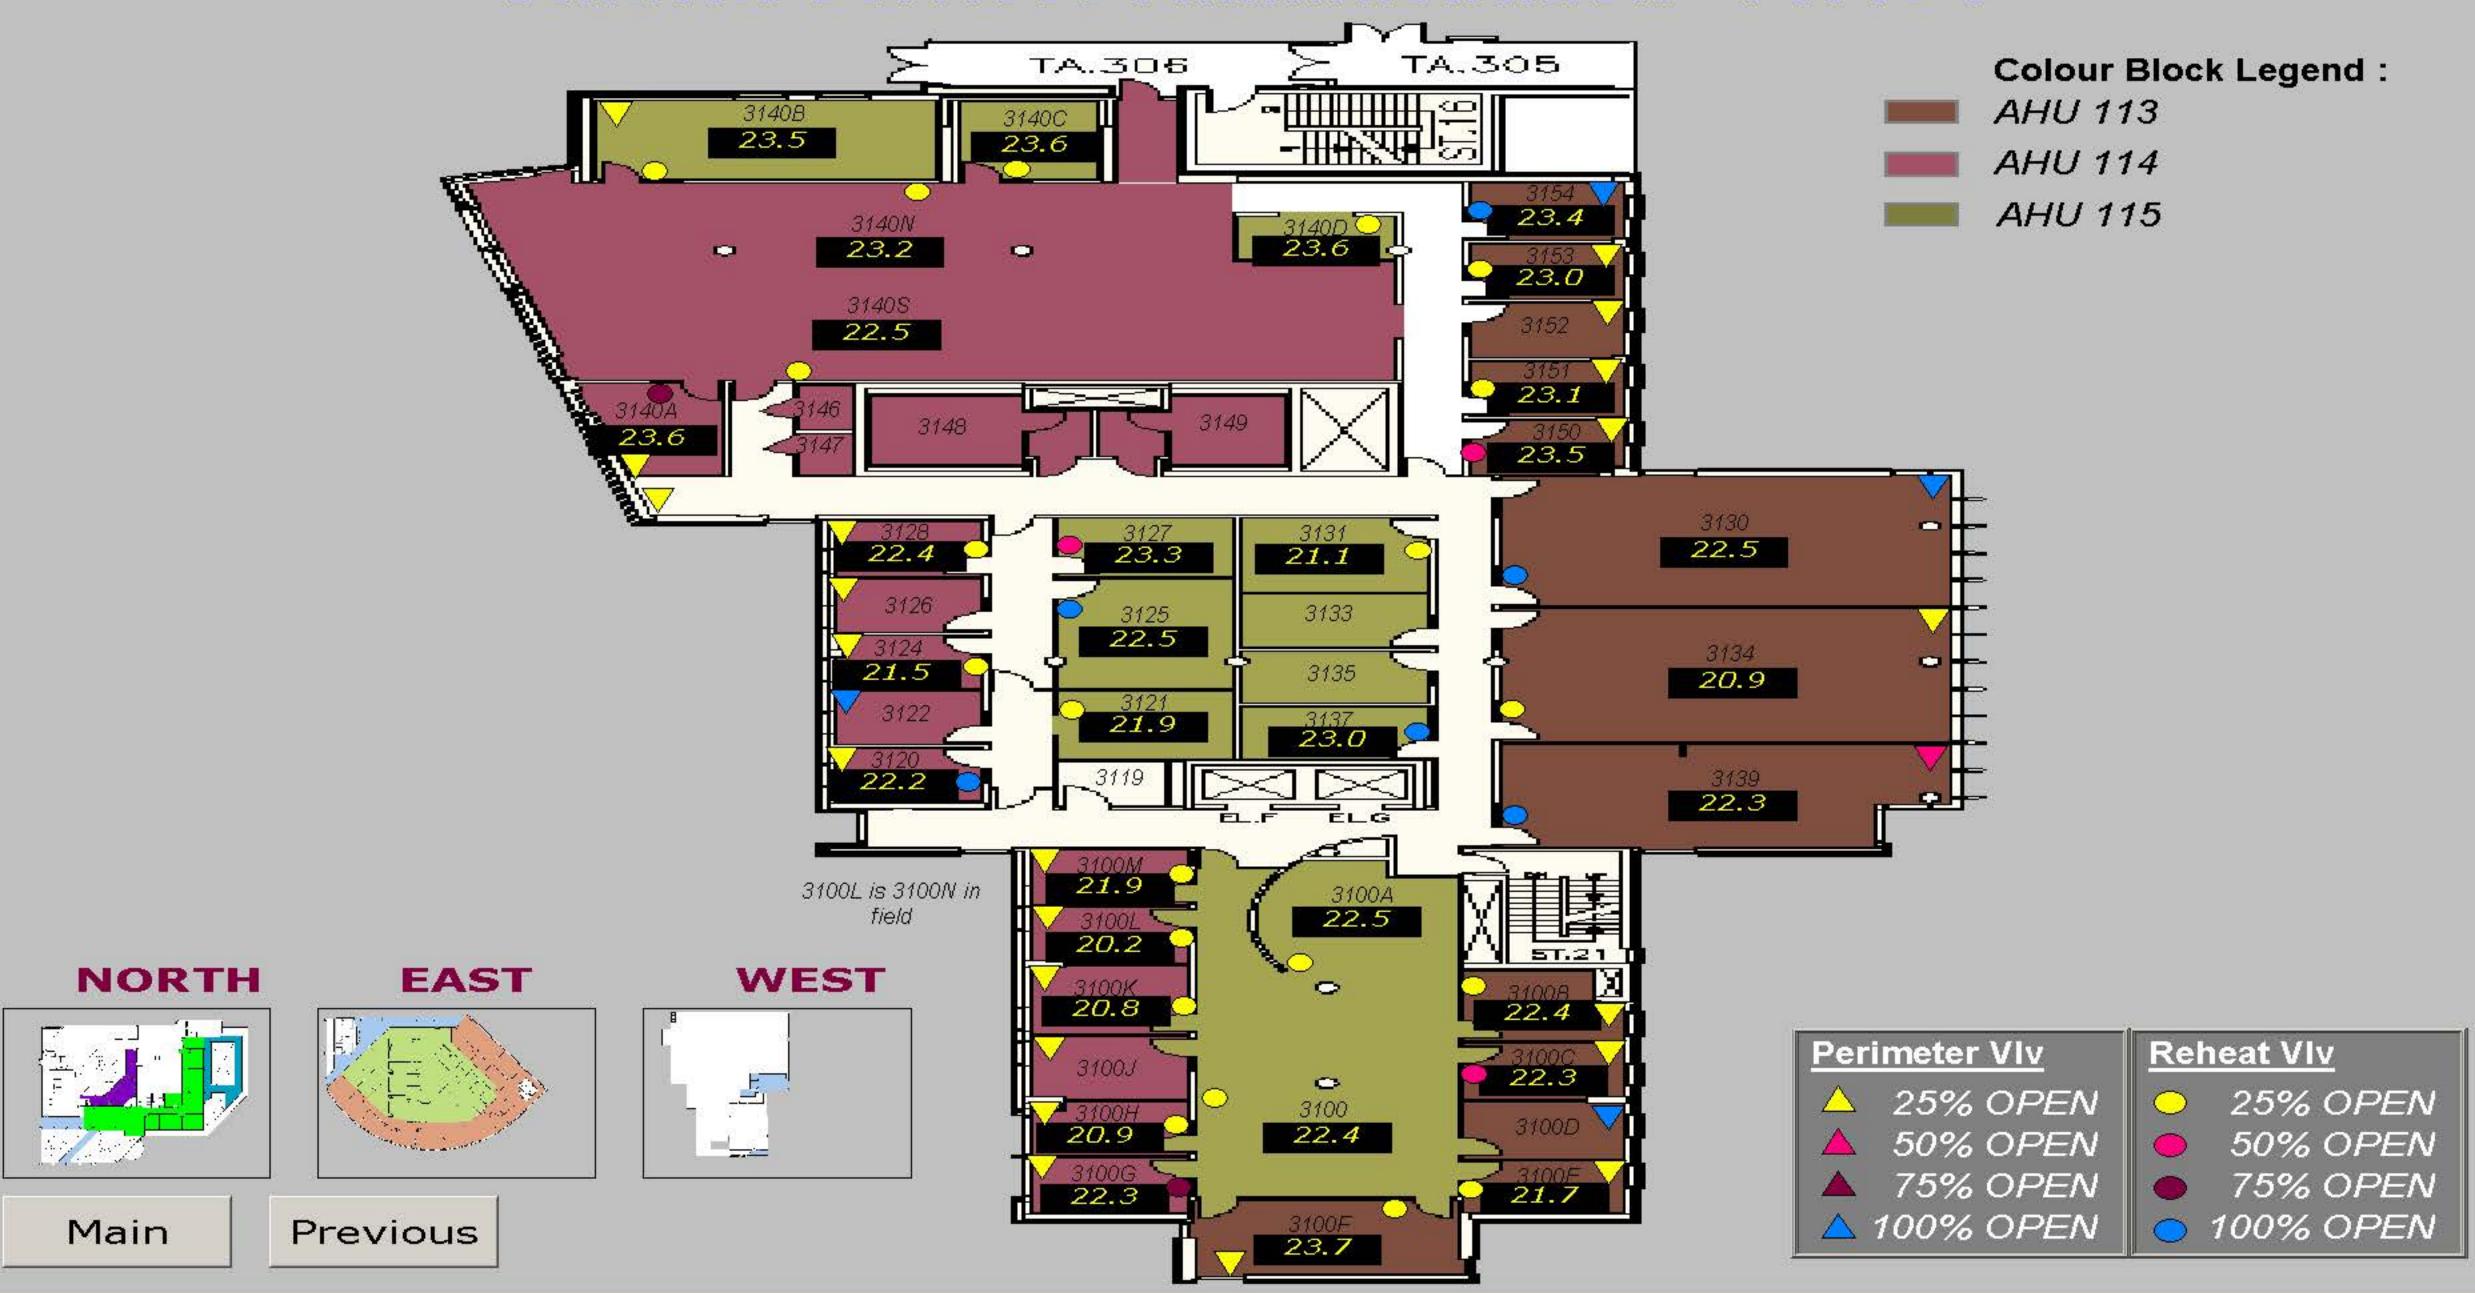

| or Shop to shut do | own unit.            |                                                                      |                       |                    |  |

## Student Services Administration - Basement



### Student Services Administration - Ground Floor



# Student Services Administration - Floor 2



# Student Services Administration - Floor 3