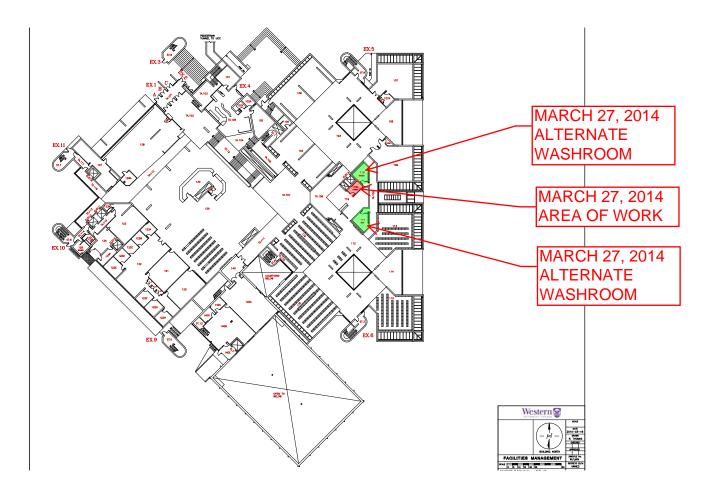

## Notice of Service Interruption/Area Closure Western University Facilities Management

Service Centre 519-661-3304 (fmhelp@uwo.ca)

| UNIVERSIT                                                                                    | TY CANA |                                     |       |                                 |                     |       |                           | Sub          | mit by E-ı | mail  | Print Form |  |
|----------------------------------------------------------------------------------------------|---------|-------------------------------------|-------|---------------------------------|---------------------|-------|---------------------------|--------------|------------|-------|------------|--|
| Date of Interruption/Closure March 27/14 Time(s): 8:00am - 4:30 pm                           |         |                                     |       |                                 |                     |       |                           |              |            |       |            |  |
| Building(s) #1 Weldon Library #2<br>Affected: #3 #4                                          |         |                                     |       |                                 |                     |       |                           |              |            |       |            |  |
| Areas/Rooms Affected Alternate Route/Service:<br>Washroom 119A                               |         |                                     |       |                                 |                     |       |                           |              |            |       |            |  |
| Alternate washrooms - Womens rm 110 and Mens rm 111                                          |         |                                     |       |                                 |                     |       |                           |              |            |       |            |  |
| Service to be<br>interrupted: #1 Traffic Area #2<br>#3 #4                                    |         |                                     |       |                                 |                     |       |                           |              |            |       |            |  |
| Description/Reason for Project:<br>Unisex Washroom shutdown to install Accessibilityoperator |         |                                     |       |                                 |                     |       |                           |              |            |       |            |  |
| Requester: Ted Chelchowski     Date of Request: Mar 19, 2014                                 |         |                                     |       |                                 |                     |       |                           |              |            |       |            |  |
| Supervising Tradesperson: Unit:                                                              |         |                                     |       |                                 |                     |       |                           |              |            |       |            |  |
| Trade Supervisor:                                                                            |         |                                     |       |                                 |                     | Unit: |                           |              | Date:      |       |            |  |
| Contractor: sw Doors                                                                         |         |                                     |       |                                 |                     |       | Phone # +1 (519) 681-3142 |              |            |       |            |  |
| Coordina                                                                                     | tor/Pro | oject Manager: Ted Chelchowski      |       | Phone # 88954 Date:Mar 19, 2014 |                     |       |                           | lar 19, 2014 |            |       |            |  |
| Reviewed                                                                                     | d by Tr | ade Supervisor(s)/Shop(s) Affected: |       |                                 |                     |       |                           |              |            |       |            |  |
| Name:                                                                                        |         | Ted Chelchowski                     | Date: | Mar 19, 201                     | r 19, 2014 Name:    |       |                           |              |            |       | Date:      |  |
| Signature/<br>Stamp:                                                                         |         |                                     |       |                                 | Signature<br>Stamp: | /     |                           |              | R          |       |            |  |
| Reviewed by: Principal Occupants:                                                            |         |                                     |       |                                 |                     |       |                           |              |            |       |            |  |
| Name:                                                                                        |         | Date:                               | Date: |                                 | Name:               |       |                           | Ext.         |            | Date: |            |  |
|                                                                                              |         |                                     |       |                                 |                     | Name: |                           |              |            | Date: |            |  |
| Signature/<br>Stamp:                                                                         |         |                                     |       |                                 |                     | Name: |                           |              | Ext.       |       | Date:      |  |
| o turnp.                                                                                     |         |                                     |       |                                 |                     | Name: |                           |              | Ext.       |       | Date:      |  |
| Approval to Proceed: Date: Approval to Proceed: Date:                                        |         |                                     |       |                                 |                     |       |                           |              |            |       |            |  |
| APPROVEDBy Joe Arbique at 9:40 am, Mar 19, 2014                                              |         |                                     |       |                                 |                     |       |                           |              |            |       |            |  |
|                                                                                              |         |                                     |       |                                 |                     |       |                           |              |            |       |            |  |
| Notes:                                                                                       | WO#     | 267154                              |       |                                 |                     |       |                           |              |            |       |            |  |