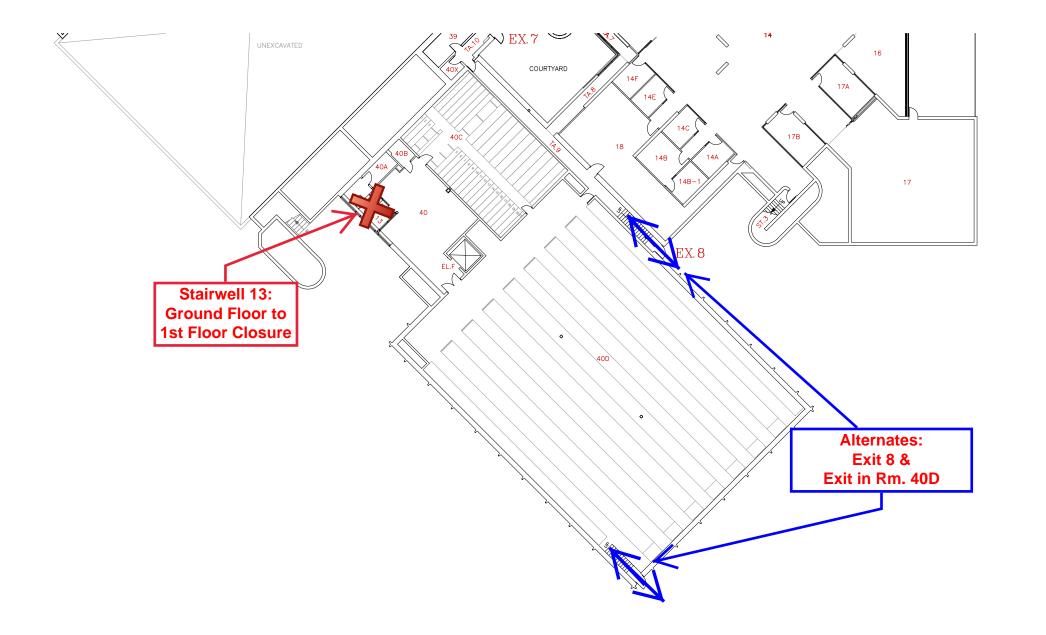

## Notice of Service Interruption/Area Closure Western University Facilities Management

Client Services 519-661-3304 (fmhelp@uwo.ca)

Submit by E-mail

Print Form

| Date of Interruption/Closure May 22 - Approx. June 22 2018 Time(s): 24/7                                                                    |                                                                        |                   |                      |                                                                      |              |       |  |
|---------------------------------------------------------------------------------------------------------------------------------------------|------------------------------------------------------------------------|-------------------|----------------------|----------------------------------------------------------------------|--------------|-------|--|
| Building(s) #1   Affected: #3   #4   Areas/Rooms Affected Alternate Route/Service: Stairwell 13 at Archives Closure. General noise.         |                                                                        |                   |                      |                                                                      |              |       |  |
| Service to be #1 Traffic Area #2<br>interrupted: #3 #4<br>Description/Reason for Project:<br>Set up scaffold to repair blinds in Room 140B. |                                                                        |                   |                      |                                                                      |              |       |  |
| Requester:     Mike Howard     Date of Request:     May 15, 2018                                                                            |                                                                        |                   |                      |                                                                      |              |       |  |
| Supervising Tradesperson:       Motor Mechanic         Trade Manager:       Mike Howard                                                     |                                                                        |                   |                      | Electrical / Mechanical S<br>Electrical / Mechanical S               |              |       |  |
| Contractor:<br>Coordinator/Project Manager:                                                                                                 |                                                                        |                   |                      | Phone #                                                              |              | Date: |  |
| Reviewed by Trade Manager(s)/Shop(s) Affected:                                                                                              |                                                                        |                   |                      |                                                                      |              |       |  |
| Name: Fire Safety Date:                                                                                                                     |                                                                        | Date: May 15, 201 | 8 Name:              | Name:                                                                |              | Date: |  |
| Signature/<br>Stamp:                                                                                                                        | REVIEWED<br>By Mark Widmeyer (mwidmey@uwo.ca) at 4:11 pm, May 16, 2018 | Date:             | Signature/<br>Stamp: | Stamp:<br>By Mike Howard (mhoward3@uwo.ca) at 10:24 am, May 16, 2018 |              |       |  |
| Principal Occupants:                                                                                                                        |                                                                        |                   |                      |                                                                      |              |       |  |
| Signature/<br>Stamp:                                                                                                                        |                                                                        |                   | Name:                |                                                                      | Ext.<br>Ext. | Date: |  |
| Name:                                                                                                                                       |                                                                        | Date:             | Name:                |                                                                      | Ext.         | Date: |  |
|                                                                                                                                             |                                                                        |                   | Name:                | Name:                                                                |              | Date: |  |
| Signature/<br>Stamp:                                                                                                                        |                                                                        |                   |                      | Approval to Proceed: Date:                                           |              |       |  |
| Name: Date:<br>Signature/<br>Stamp: By Dara Gomez (dgomez5@uwo.ca) at 7:04 am, May 17, 2018 Notes:                                          |                                                                        |                   |                      |                                                                      |              |       |  |
|                                                                                                                                             |                                                                        |                   |                      |                                                                      |              |       |  |