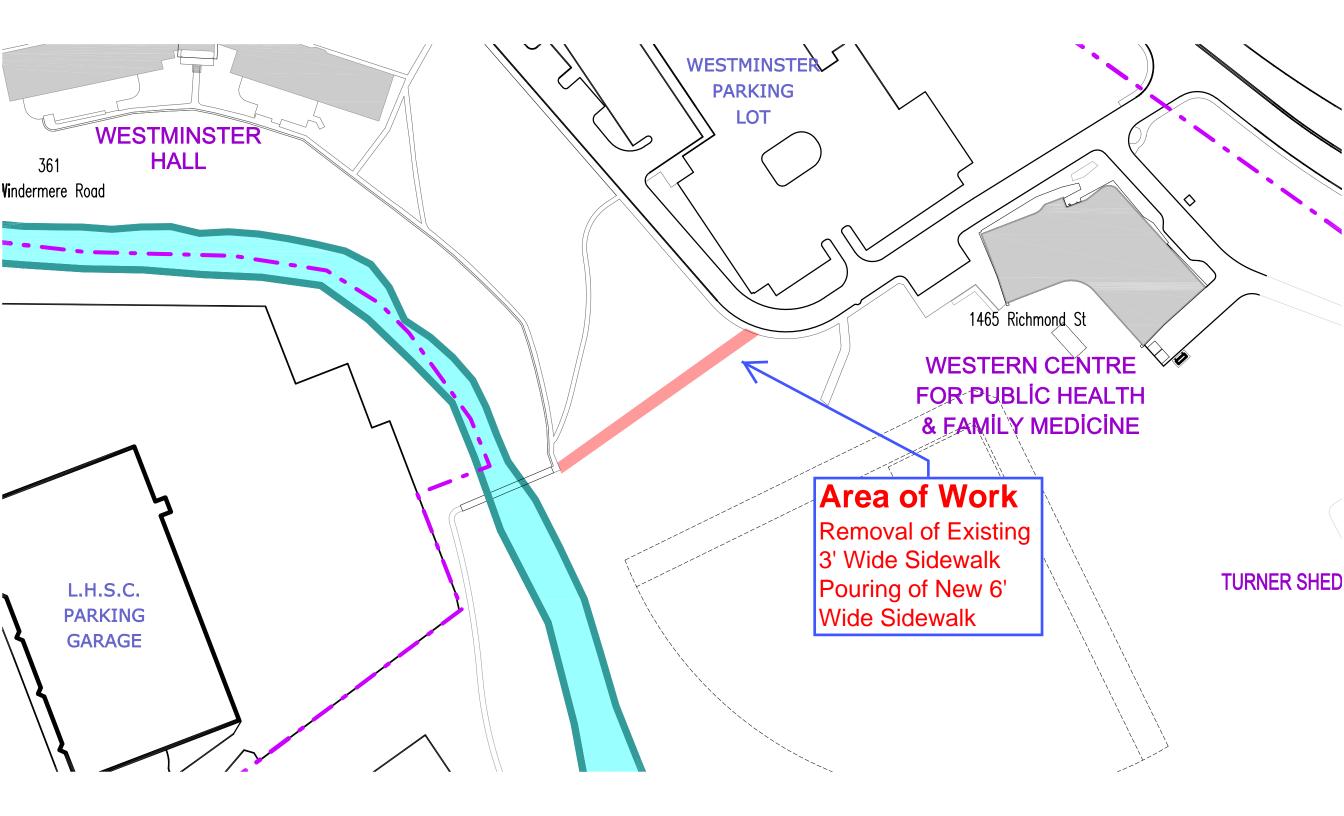

## Notice of Project Western University Facilities Management Client Services 519-661-3304 (fmhelp@uwo.ca)

Submit by E-mail
Print Form

| Project Number: 9C6504                                                                                                                                                 | Miniature Attached  | Date/Schedule: Novem         | aber 26, 2015 - December 2, 2015 |
|------------------------------------------------------------------------------------------------------------------------------------------------------------------------|---------------------|------------------------------|----------------------------------|
| Project Name: Campus Sidewalks -Repair / Replacement Time: 8:00am - 5:00pm                                                                                             |                     |                              |                                  |
| Building(s) #1 WESTERN CENTRE FOR PUBLIC HEALTH AND FAMILY MEDICINE (PHFM) #2 WESTMINSTER HALL GROUNDS (WHG)                                                           |                     |                              |                                  |
| Building(s) #1 WESTERN CENTRE FOR PUBLIC HEALTH AND FAMILY MEDICINE (PHFM) #2 WESTMINSTER HALL GROUNDS (WHG)  Affected:                                                |                     |                              |                                  |
| #4 #4                                                                                                                                                                  |                     |                              |                                  |
| Areas/Rooms Affected, Alternate Route/Service:                                                                                                                         |                     |                              |                                  |
| Removal of a long narrow concrete sidewalk from the PHFM access road, west to new Westminster Footbridge, for widening of extg sidewalk, to                            |                     |                              |                                  |
| allow proper Grounds plowing of snow.                                                                                                                                  |                     |                              |                                  |
|                                                                                                                                                                        |                     |                              |                                  |
| Samiles to be 44                                                                                                                                                       |                     |                              |                                  |
| Service to be #1 Roadway interrupted:                                                                                                                                  |                     | #2 Existing sidewalk f       | rom PHFM to Footbridge           |
| #3 Eastbound footbridge traffic to be detoured north #4                                                                                                                |                     |                              |                                  |
| Description/Reason for Project:                                                                                                                                        |                     |                              |                                  |
| Widening of narrow sidewalk, adjustment of grade to allow drainage, and proper snow clearing, same area.                                                               |                     |                              |                                  |
|                                                                                                                                                                        |                     |                              |                                  |
|                                                                                                                                                                        |                     |                              |                                  |
|                                                                                                                                                                        |                     |                              |                                  |
| Project Manager/ Co-ordinator:  Craig Fellner                                                                                                                          |                     | Phone # 82711                | Cell # 808-9512                  |
|                                                                                                                                                                        |                     |                              |                                  |
| Signature/                                                                                                                                                             | C                   | lient Contact: Craig Fellner | Phone #                          |
| Stamp:                                                                                                                                                                 |                     |                              |                                  |
| Designer Consultant:  n/a in house design                                                                                                                              |                     |                              |                                  |
|                                                                                                                                                                        |                     |                              |                                  |
| Contractor: Dufferin Construction Inc. Trevor Shadbolt Cell #   521-7769                                                                                               |                     |                              |                                  |
| Foresteen Phase Link (to CODO Outs)                                                                                                                                    |                     |                              |                                  |
| Emergency Phone List: (to CCPS Only)  Attached  To Follow                                                                                                              |                     |                              |                                  |
| Special Conditions ( Noise, Odors, Asbestos, Etc.)                                                                                                                     |                     |                              |                                  |
| Earth excavation and haul away of extg narrow sidewalk, proof roll of native granular material, import of granular, compaction eqpt, delivery of concrete. Placing and |                     |                              |                                  |
| finishing of new sidewalk. General noise from civil equipment and construction.                                                                                        |                     |                              |                                  |
| ☐ Asbestos ☐ Type 3 ☐ Type 2 ☐ Type 1 ☐ Contractor ☐ In House Team ☐ Other                                                                                             |                     |                              |                                  |
|                                                                                                                                                                        |                     |                              |                                  |
| Information Sheet Sent To Client                                                                                                                                       |                     |                              |                                  |
| Comments:                                                                                                                                                              |                     |                              |                                  |
|                                                                                                                                                                        |                     |                              |                                  |
| <u> </u>                                                                                                                                                               |                     |                              |                                  |
| Shutdowns/Interruptions(Approxin                                                                                                                                       |                     |                              | ITO - 0:                         |
| Electrical Power Date:_                                                                                                                                                | Elevat              | ors Date:                    | ITS                              |
| Domestic Water Date:_                                                                                                                                                  | Fire A              | arms Date:                   | Other                            |
| Steam Date:                                                                                                                                                            | Chilled             | l Water Date:                |                                  |
| Hot Water Heating Date:                                                                                                                                                | Roads               | / Lots Date:                 |                                  |
| That water fleating                                                                                                                                                    |                     |                              |                                  |
| Issued By:                                                                                                                                                             | · C                 |                              | Date:                            |
| APPROVE                                                                                                                                                                | :U                  |                              |                                  |
| Signature/ By Dan Trudge                                                                                                                                               | eon at 10:54 am, No | v 25. 2015                   | Date:                            |
| Stamp:                                                                                                                                                                 |                     |                              | Date.                            |
|                                                                                                                                                                        |                     |                              |                                  |
| Noto                                                                                                                                                                   |                     |                              |                                  |
| Note:                                                                                                                                                                  |                     |                              |                                  |
|                                                                                                                                                                        |                     |                              |                                  |
|                                                                                                                                                                        |                     |                              |                                  |