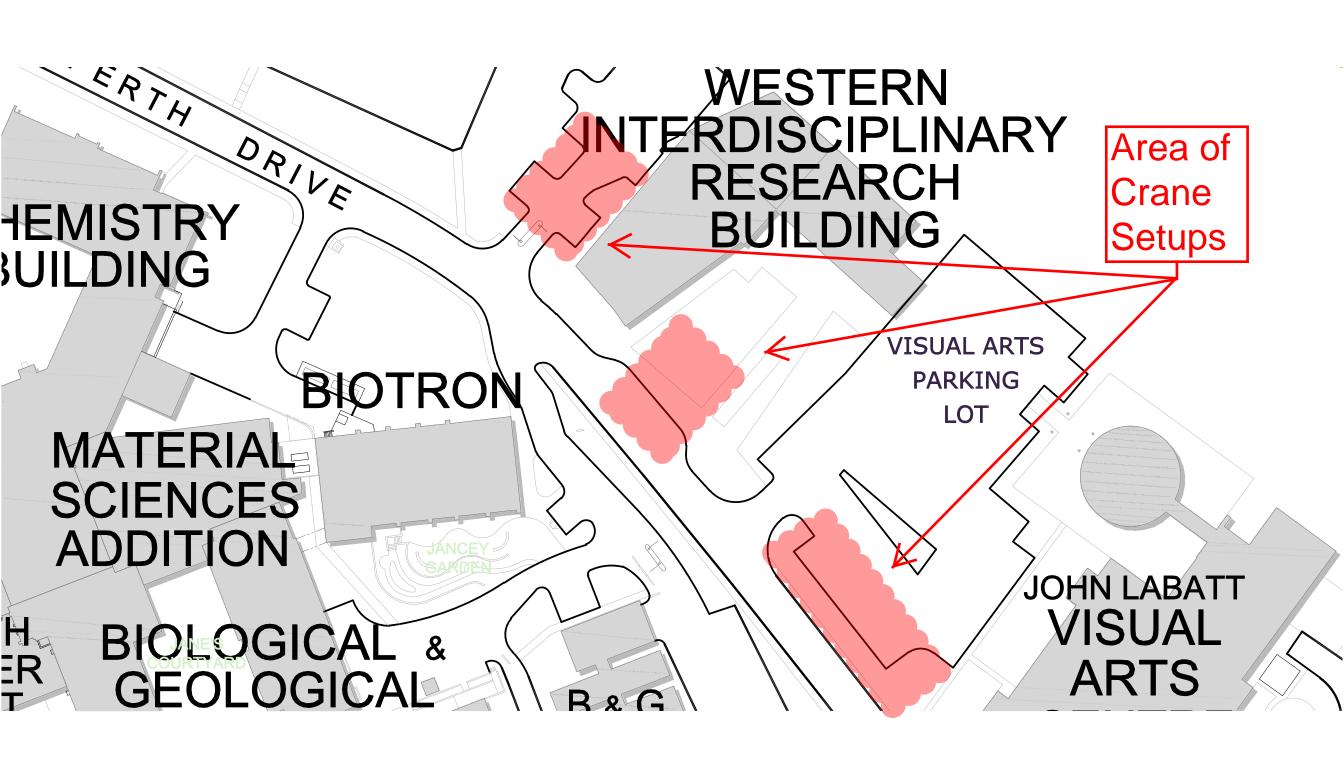

## Notice of Service Interruption/Area Closure Western University Facilities Management

Client Services 519-661-3304 (fmhelp@uwo.ca)

Submit by E-mail

Print Form

|                                                                                                                                                                                                                                                                                                                                                                                       | REVISED<br>:16 pm, Jan 25, 2018 | Time(s):             | 5:00am - 2:00pm                                            |                 |                   |  |
|---------------------------------------------------------------------------------------------------------------------------------------------------------------------------------------------------------------------------------------------------------------------------------------------------------------------------------------------------------------------------------------|---------------------------------|----------------------|------------------------------------------------------------|-----------------|-------------------|--|
| Building(s) #1  Affected: #3  Areas/Rooms Affected Alternate Route/Service                                                                                                                                                                                                                                                                                                            | e.                              | #2 W                 | estern Interdisciplinary Researc                           | h Building (WIF | RB)               |  |
| Visual Arts parking lot - 2 locations WIRB loading dock. See attached map.                                                                                                                                                                                                                                                                                                            |                                 |                      |                                                            |                 |                   |  |
| Service to be interrupted:  #3  Description/Reason for Project:  Two areas of the Visual Arts parking lot and WIRB loading dock area will be interrupted to accommodate installation of exterior light poles.  Spaces will be blocked off at 6:00am. Each location will take 60-90 minutes to install lighting, at which time the crane will move, and the vacated area will re-open. |                                 |                      |                                                            |                 |                   |  |
| Requester: JMR Electric Date of Request: Jan 22, 2018                                                                                                                                                                                                                                                                                                                                 |                                 |                      |                                                            |                 | 18                |  |
| Supervising Tradesperson:  Unit:  Date:                                                                                                                                                                                                                                                                                                                                               |                                 |                      |                                                            |                 |                   |  |
| Trade Mariager.                                                                                                                                                                                                                                                                                                                                                                       |                                 | Unit:                |                                                            |                 | Date:             |  |
| Contractor: Ellis Don ( Scott Vording )  Coordinator/Project Manager: Boris Pertout  Phone # +1 (519) 521-6424  Date:Jan 22, 2018                                                                                                                                                                                                                                                     |                                 |                      |                                                            |                 | Date:Jan 22, 2018 |  |
| Reviewed by Trade Manager(s)/Shop(s) Affected:  Name: Parking & Visitor Services                                                                                                                                                                                                                                                                                                      | Date: Jan 22, 2018              | Name:                |                                                            |                 | Date:             |  |
| Signature/ Stamp:  APPROVED  By Mark Van Den Bossche (mvand49@uwo.ca) at 7:51 am, Jan 23,                                                                                                                                                                                                                                                                                             |                                 | Signature/<br>Stamp: |                                                            |                 | Juci              |  |
| Name: Principal Occupants:                                                                                                                                                                                                                                                                                                                                                            |                                 |                      |                                                            |                 |                   |  |
| Signature/                                                                                                                                                                                                                                                                                                                                                                            |                                 | Name:                |                                                            | Ext.            | Date:             |  |
| Stamp:                                                                                                                                                                                                                                                                                                                                                                                |                                 | Name:                |                                                            | Ext.            | Date:             |  |
| Name:                                                                                                                                                                                                                                                                                                                                                                                 | Date:                           | Name:                |                                                            | Ext.            | Date:             |  |
| Signature/<br>Stamp:                                                                                                                                                                                                                                                                                                                                                                  |                                 | Name:                | Approval to Proceed:                                       | Ext.            | Date:             |  |
| Name:                                                                                                                                                                                                                                                                                                                                                                                 | Date:                           | ADD                  | APPROVED                                                   |                 |                   |  |
| Signature/<br>Stamp:                                                                                                                                                                                                                                                                                                                                                                  |                                 |                      | By Dan Trudgeon (dtrudgeo@uwo.ca) at 8:03 am, Jan 23, 2018 |                 |                   |  |
| Notes:                                                                                                                                                                                                                                                                                                                                                                                |                                 |                      |                                                            |                 |                   |  |