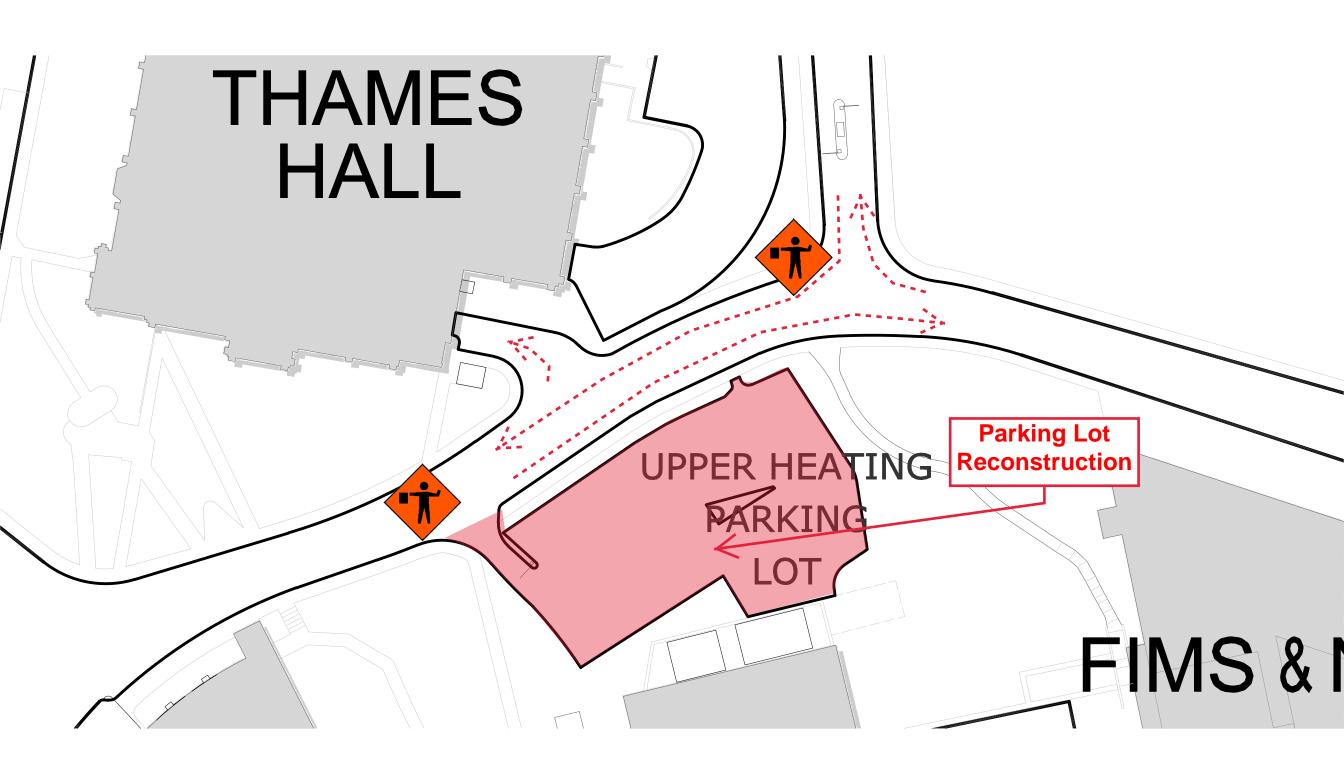

## Notice of Project Western University Facilities Management Client Services 519-661-3304 (fmhelp@uwo.ca)

| Submit by E-mail |
|------------------|
| Duint Farms      |

| UNIVERSITY - CANADA                                                                                                                                                                                                                                                                                                                                  |                                                                           |  |
|------------------------------------------------------------------------------------------------------------------------------------------------------------------------------------------------------------------------------------------------------------------------------------------------------------------------------------------------------|---------------------------------------------------------------------------|--|
| Project Number: 9D8706                                                                                                                                                                                                                                                                                                                               | Date/Schedule: August 2-12 2017 REVISED 1:28 pm, Aug 08, 2017             |  |
| Project Name: Upper Heating Plant Lot Reconstruction                                                                                                                                                                                                                                                                                                 | Time: 7:00am - 5:30pm                                                     |  |
| Building(s) #1 Heating Plant Parking Lot                                                                                                                                                                                                                                                                                                             | #2                                                                        |  |
| Affected: #3                                                                                                                                                                                                                                                                                                                                         | #4                                                                        |  |
| Areas/Rooms Affected, Alternate Route/Service:                                                                                                                                                                                                                                                                                                       |                                                                           |  |
| Refer to the attached drawing for site work limits.                                                                                                                                                                                                                                                                                                  |                                                                           |  |
|                                                                                                                                                                                                                                                                                                                                                      |                                                                           |  |
| Service to be #1 Roadway Disruptions (no closure)                                                                                                                                                                                                                                                                                                    | #2 Complete Closure of Heating Plant Lot for Re-construction              |  |
| interrupted: #3                                                                                                                                                                                                                                                                                                                                      | #4                                                                        |  |
| Description/Reason for Project:                                                                                                                                                                                                                                                                                                                      |                                                                           |  |
|                                                                                                                                                                                                                                                                                                                                                      | ken or missing sections of sidewalk and curb. Pour and place new concrete |  |
| curb, new asphalt to entire lot, line painting. Gravel deliveries, asphalt                                                                                                                                                                                                                                                                           | trucks, tractor backhoe work, asphalt spreading eqpt.                     |  |
| Project Manager/ Co-ordinator:  Craig Fellner                                                                                                                                                                                                                                                                                                        | Phone # 82711 Cell # 519-808-9512                                         |  |
| Signatural                                                                                                                                                                                                                                                                                                                                           | Client Contact: Craig Fellner Phone # 82711                               |  |
| Stamp:                                                                                                                                                                                                                                                                                                                                               |                                                                           |  |
|                                                                                                                                                                                                                                                                                                                                                      | Designer Consultant: n/a in house scope and road design                   |  |
| Contractor: Middlesex Paving and Maintenance c/o Ron Rowcliffe Cell # 519-777-2217                                                                                                                                                                                                                                                                   |                                                                           |  |
| Contractor: Middlesex Paving and Maintenance c/o Ron Ro                                                                                                                                                                                                                                                                                              | Owcliffe Cell # 519-777-2217                                              |  |
| Emergency Phone List: (to CCPS Only)  Attached  To Follow                                                                                                                                                                                                                                                                                            |                                                                           |  |
| Special Conditions ( Noise, Odors, Asbestos, Etc.)                                                                                                                                                                                                                                                                                                   |                                                                           |  |
| Tractor backhoe for removals, dump trucks, asphalt spreader and rollers for new asphalt. Flag persons to direct traffic on Lambton Drive during deliveries and staging of the vehicles, and construction. No road closures, although motorists may be slowed or stopped for brief periods to allow entry and exit of construction vehicles from lot. |                                                                           |  |
| ☐ Asbestos ☐ Type 3 ☐ Type 2 ☐ Type 1 ☐ Contractor ☐ In House Team ☐ Other                                                                                                                                                                                                                                                                           |                                                                           |  |
| Information Sheet Sent To Client                                                                                                                                                                                                                                                                                                                     |                                                                           |  |
| Comments:                                                                                                                                                                                                                                                                                                                                            |                                                                           |  |
| Shutdowns/Interruptions(Approximate Schedule):                                                                                                                                                                                                                                                                                                       |                                                                           |  |
| Electrical Power Date: Eleva                                                                                                                                                                                                                                                                                                                         | tors                                                                      |  |
| Domestic Water Date: Fire A                                                                                                                                                                                                                                                                                                                          | llarms Date: Other Date:                                                  |  |
|                                                                                                                                                                                                                                                                                                                                                      | d Water Date:                                                             |  |
|                                                                                                                                                                                                                                                                                                                                                      | S/Lots Date:                                                              |  |
|                                                                                                                                                                                                                                                                                                                                                      |                                                                           |  |
| Issued By: APPROVED                                                                                                                                                                                                                                                                                                                                  | Date:                                                                     |  |
|                                                                                                                                                                                                                                                                                                                                                      | 2 2017 Date:                                                              |  |
| Signature/<br>Stamp: By Dara Gomez at 9:20 am, Jul 28                                                                                                                                                                                                                                                                                                | 5, 2017                                                                   |  |
| Į.                                                                                                                                                                                                                                                                                                                                                   |                                                                           |  |
| Note:                                                                                                                                                                                                                                                                                                                                                |                                                                           |  |
|                                                                                                                                                                                                                                                                                                                                                      |                                                                           |  |