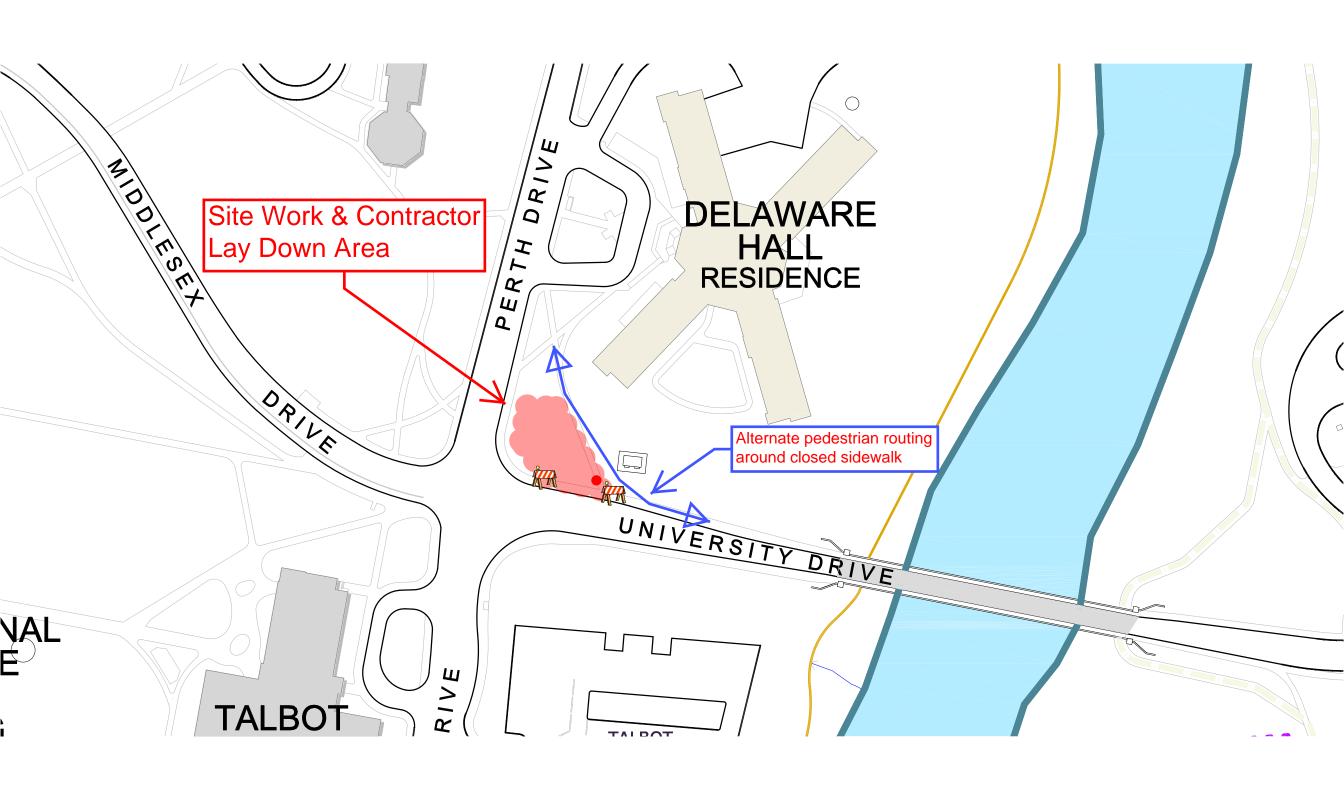

## Notice of Project Western University Facilities Management Client Services 519-661-3304 (fmhelp@uwo.ca)

Submit by E-mail
Print Form

| UNIVERSITY - CANADA                                                                                                                                   | 101-3304 (IIIIIIeip@dwo.ca)               |                                  |
|-------------------------------------------------------------------------------------------------------------------------------------------------------|-------------------------------------------|----------------------------------|
| Project Number: 9C6330                                                                                                                                | Date/Schedule: March 28, 2016 - March 30, | 2016 REVISED 2:36 pm, Mar 22, 20 |
| Project Name: Campus Storm Sewer Repairs                                                                                                              | Time: 7:30am - 5:30pm Daily               |                                  |
| Building(s) #1 DELAWARE HALL RESIDENCE (DHR) #2                                                                                                       |                                           |                                  |
| Affected: #3 University Drive sidewalk (North side) #4                                                                                                |                                           |                                  |
| Areas/Rooms Affected, Alternate Route/Service:                                                                                                        |                                           |                                  |
| Existing pedestrian sidewalk directly west of the backflow chamber, for a sinkhole, due to a collapsed storm sewer.                                   |                                           |                                  |
| <b>3</b> ,,,                                                                                                                                          |                                           |                                  |
|                                                                                                                                                       |                                           |                                  |
|                                                                                                                                                       |                                           |                                  |
| Service to be #1 Traffic Area interrupted:                                                                                                            | #2                                        |                                  |
| #3 Pedestrian sidewalk (north side) #4                                                                                                                |                                           |                                  |
| Description/Reason for Project:                                                                                                                       |                                           |                                  |
| Priority Storm Sewer repairs on the North side of University Drive, just east of Perth Drive. Contractor will fence a lay down area immediately north |                                           |                                  |
| of the repair area. Pedestrian sidewalk to be closed, and detour identified by Contractor.                                                            |                                           |                                  |
|                                                                                                                                                       |                                           |                                  |
| Project Manager/ Craig Fellner                                                                                                                        | Phone # 82711 Cell # 519-808              | R-0512                           |
| Co-ordinator:                                                                                                                                         | 7 Holle #   02711                         | 7-3312                           |
| Signature/                                                                                                                                            | Client Contact: Peter Dearing Phone # 8   | 8742                             |
| Stamp:                                                                                                                                                |                                           |                                  |
| Designer Consultant: n/a in house repair, no design req'd                                                                                             |                                           |                                  |
|                                                                                                                                                       |                                           |                                  |
| Contractor: AAR-CON Excavating Inc. c/o Adrian                                                                                                        | Cell # 519-521-5586                       |                                  |
| Emergency Phone List: (to CCPS Only)  Attached  To Follow                                                                                             |                                           |                                  |
|                                                                                                                                                       |                                           |                                  |
| Special Conditions ( Noise, Odors, Asbestos, Etc.)                                                                                                    |                                           |                                  |
|                                                                                                                                                       |                                           |                                  |
|                                                                                                                                                       |                                           |                                  |
| ☐ Asbestos ☐ Type 3 ☐ Type 2 ☐ Type 1 ☐ Contractor ☐ In House Team ☐ Other                                                                            |                                           |                                  |
| ☐ Information Sheet Sent To Client                                                                                                                    |                                           |                                  |
| Comments:                                                                                                                                             |                                           |                                  |
| Comments.                                                                                                                                             |                                           |                                  |
|                                                                                                                                                       |                                           |                                  |
| Shutdowns/Interruptions(Approximate Schedule):                                                                                                        | store                                     | •                                |
| Electrical Power                                                                                                                                      |                                           |                                  |
|                                                                                                                                                       | Alarms Date: Other Da                     | te:                              |
| Steam Date: Chille                                                                                                                                    | ed Water Date:                            |                                  |
| Hot Water Heating Date: Roads                                                                                                                         | s / Lots                                  |                                  |
|                                                                                                                                                       |                                           |                                  |
| Issued By: APPROVED                                                                                                                                   | Date:                                     |                                  |
|                                                                                                                                                       | 21 2016                                   |                                  |
| Signature/<br>Stamp: By Dan Trudgeon at 3:37 pm, Mar                                                                                                  | Date:                                     |                                  |
| Staffip.                                                                                                                                              |                                           |                                  |
| Neter                                                                                                                                                 |                                           |                                  |
| Note:                                                                                                                                                 |                                           |                                  |
|                                                                                                                                                       |                                           |                                  |
| 1                                                                                                                                                     |                                           |                                  |