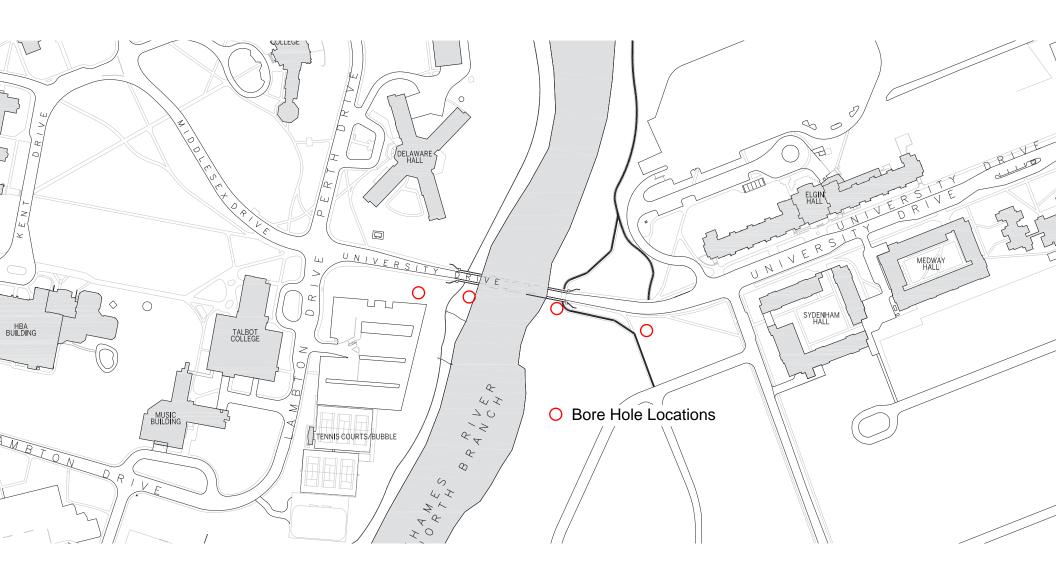

## Notice of Project Western University Facilities Management Client Services 519-661-3304 (fmhelp@uwo.ca)

| Submit by E-mail |
|------------------|
| Print Form       |

| Project Number: 9C6327 Miniature Attached                                                                                                                                                                                                                                                                                                                                                                                                                                                                                                                                                                                                                                                                                                                                                                                                                                                                                                                                                                                                                                                                                                                                                                                                                                                                                                                                                                                                                                                                                                                                                                                                                                                                                                                                                                                                                                                                                                                                                                                                                                                                                      | Date/Schedule: Monday, August 24, 2015                                                                                                           |
|--------------------------------------------------------------------------------------------------------------------------------------------------------------------------------------------------------------------------------------------------------------------------------------------------------------------------------------------------------------------------------------------------------------------------------------------------------------------------------------------------------------------------------------------------------------------------------------------------------------------------------------------------------------------------------------------------------------------------------------------------------------------------------------------------------------------------------------------------------------------------------------------------------------------------------------------------------------------------------------------------------------------------------------------------------------------------------------------------------------------------------------------------------------------------------------------------------------------------------------------------------------------------------------------------------------------------------------------------------------------------------------------------------------------------------------------------------------------------------------------------------------------------------------------------------------------------------------------------------------------------------------------------------------------------------------------------------------------------------------------------------------------------------------------------------------------------------------------------------------------------------------------------------------------------------------------------------------------------------------------------------------------------------------------------------------------------------------------------------------------------------|--------------------------------------------------------------------------------------------------------------------------------------------------|
| Project Name: Directional Drill Under River UDR Feeders                                                                                                                                                                                                                                                                                                                                                                                                                                                                                                                                                                                                                                                                                                                                                                                                                                                                                                                                                                                                                                                                                                                                                                                                                                                                                                                                                                                                                                                                                                                                                                                                                                                                                                                                                                                                                                                                                                                                                                                                                                                                        | Time: 12:00pm to 4:30pm                                                                                                                          |
| Building(s) #1 N/A                                                                                                                                                                                                                                                                                                                                                                                                                                                                                                                                                                                                                                                                                                                                                                                                                                                                                                                                                                                                                                                                                                                                                                                                                                                                                                                                                                                                                                                                                                                                                                                                                                                                                                                                                                                                                                                                                                                                                                                                                                                                                                             | #2 N/A                                                                                                                                           |
| Affected                                                                                                                                                                                                                                                                                                                                                                                                                                                                                                                                                                                                                                                                                                                                                                                                                                                                                                                                                                                                                                                                                                                                                                                                                                                                                                                                                                                                                                                                                                                                                                                                                                                                                                                                                                                                                                                                                                                                                                                                                                                                                                                       |                                                                                                                                                  |
| #3 N/A                                                                                                                                                                                                                                                                                                                                                                                                                                                                                                                                                                                                                                                                                                                                                                                                                                                                                                                                                                                                                                                                                                                                                                                                                                                                                                                                                                                                                                                                                                                                                                                                                                                                                                                                                                                                                                                                                                                                                                                                                                                                                                                         | #4 N/A                                                                                                                                           |
| Areas/Rooms Affected, Alternate Route/Service:                                                                                                                                                                                                                                                                                                                                                                                                                                                                                                                                                                                                                                                                                                                                                                                                                                                                                                                                                                                                                                                                                                                                                                                                                                                                                                                                                                                                                                                                                                                                                                                                                                                                                                                                                                                                                                                                                                                                                                                                                                                                                 |                                                                                                                                                  |
| Bore hole drilling rig will be accessing west side of the bridge drill locate equipment or support vehicles. East side of the bridge drill locations wi                                                                                                                                                                                                                                                                                                                                                                                                                                                                                                                                                                                                                                                                                                                                                                                                                                                                                                                                                                                                                                                                                                                                                                                                                                                                                                                                                                                                                                                                                                                                                                                                                                                                                                                                                                                                                                                                                                                                                                        | ions via Talbot parking lot. No parking spaces will be taken up by the drill II be accessed via the pedestrian/bike path adjacent to the bridge. |
| Comitos to he was a superior and a s |                                                                                                                                                  |
| Service to be #1 Pedestrian Path/Bike Path restrictions interrupted:                                                                                                                                                                                                                                                                                                                                                                                                                                                                                                                                                                                                                                                                                                                                                                                                                                                                                                                                                                                                                                                                                                                                                                                                                                                                                                                                                                                                                                                                                                                                                                                                                                                                                                                                                                                                                                                                                                                                                                                                                                                           | #2                                                                                                                                               |
| #3                                                                                                                                                                                                                                                                                                                                                                                                                                                                                                                                                                                                                                                                                                                                                                                                                                                                                                                                                                                                                                                                                                                                                                                                                                                                                                                                                                                                                                                                                                                                                                                                                                                                                                                                                                                                                                                                                                                                                                                                                                                                                                                             | #4                                                                                                                                               |
| Description/Reason for Project:                                                                                                                                                                                                                                                                                                                                                                                                                                                                                                                                                                                                                                                                                                                                                                                                                                                                                                                                                                                                                                                                                                                                                                                                                                                                                                                                                                                                                                                                                                                                                                                                                                                                                                                                                                                                                                                                                                                                                                                                                                                                                                |                                                                                                                                                  |
| Conducting a feasibility study to determine the viability of directional d                                                                                                                                                                                                                                                                                                                                                                                                                                                                                                                                                                                                                                                                                                                                                                                                                                                                                                                                                                                                                                                                                                                                                                                                                                                                                                                                                                                                                                                                                                                                                                                                                                                                                                                                                                                                                                                                                                                                                                                                                                                     | rilling under the river to install high voltage and communications duct                                                                          |
| structures.                                                                                                                                                                                                                                                                                                                                                                                                                                                                                                                                                                                                                                                                                                                                                                                                                                                                                                                                                                                                                                                                                                                                                                                                                                                                                                                                                                                                                                                                                                                                                                                                                                                                                                                                                                                                                                                                                                                                                                                                                                                                                                                    |                                                                                                                                                  |
|                                                                                                                                                                                                                                                                                                                                                                                                                                                                                                                                                                                                                                                                                                                                                                                                                                                                                                                                                                                                                                                                                                                                                                                                                                                                                                                                                                                                                                                                                                                                                                                                                                                                                                                                                                                                                                                                                                                                                                                                                                                                                                                                |                                                                                                                                                  |
|                                                                                                                                                                                                                                                                                                                                                                                                                                                                                                                                                                                                                                                                                                                                                                                                                                                                                                                                                                                                                                                                                                                                                                                                                                                                                                                                                                                                                                                                                                                                                                                                                                                                                                                                                                                                                                                                                                                                                                                                                                                                                                                                |                                                                                                                                                  |
| Project Manager/ Dave Ostrom                                                                                                                                                                                                                                                                                                                                                                                                                                                                                                                                                                                                                                                                                                                                                                                                                                                                                                                                                                                                                                                                                                                                                                                                                                                                                                                                                                                                                                                                                                                                                                                                                                                                                                                                                                                                                                                                                                                                                                                                                                                                                                   | Phone # 88745 Cell # +1 (519) 636-3548                                                                                                           |
| Co-ordinator:                                                                                                                                                                                                                                                                                                                                                                                                                                                                                                                                                                                                                                                                                                                                                                                                                                                                                                                                                                                                                                                                                                                                                                                                                                                                                                                                                                                                                                                                                                                                                                                                                                                                                                                                                                                                                                                                                                                                                                                                                                                                                                                  |                                                                                                                                                  |
| Signature/                                                                                                                                                                                                                                                                                                                                                                                                                                                                                                                                                                                                                                                                                                                                                                                                                                                                                                                                                                                                                                                                                                                                                                                                                                                                                                                                                                                                                                                                                                                                                                                                                                                                                                                                                                                                                                                                                                                                                                                                                                                                                                                     | Client Contact: N/A Phone # N/A                                                                                                                  |
| Stamp:                                                                                                                                                                                                                                                                                                                                                                                                                                                                                                                                                                                                                                                                                                                                                                                                                                                                                                                                                                                                                                                                                                                                                                                                                                                                                                                                                                                                                                                                                                                                                                                                                                                                                                                                                                                                                                                                                                                                                                                                                                                                                                                         |                                                                                                                                                  |
|                                                                                                                                                                                                                                                                                                                                                                                                                                                                                                                                                                                                                                                                                                                                                                                                                                                                                                                                                                                                                                                                                                                                                                                                                                                                                                                                                                                                                                                                                                                                                                                                                                                                                                                                                                                                                                                                                                                                                                                                                                                                                                                                | esigner Consultant: Parsons                                                                                                                      |
|                                                                                                                                                                                                                                                                                                                                                                                                                                                                                                                                                                                                                                                                                                                                                                                                                                                                                                                                                                                                                                                                                                                                                                                                                                                                                                                                                                                                                                                                                                                                                                                                                                                                                                                                                                                                                                                                                                                                                                                                                                                                                                                                |                                                                                                                                                  |
| Contractor: Golder David Micthell                                                                                                                                                                                                                                                                                                                                                                                                                                                                                                                                                                                                                                                                                                                                                                                                                                                                                                                                                                                                                                                                                                                                                                                                                                                                                                                                                                                                                                                                                                                                                                                                                                                                                                                                                                                                                                                                                                                                                                                                                                                                                              | Cell # 519-852-2412                                                                                                                              |
|                                                                                                                                                                                                                                                                                                                                                                                                                                                                                                                                                                                                                                                                                                                                                                                                                                                                                                                                                                                                                                                                                                                                                                                                                                                                                                                                                                                                                                                                                                                                                                                                                                                                                                                                                                                                                                                                                                                                                                                                                                                                                                                                |                                                                                                                                                  |
|                                                                                                                                                                                                                                                                                                                                                                                                                                                                                                                                                                                                                                                                                                                                                                                                                                                                                                                                                                                                                                                                                                                                                                                                                                                                                                                                                                                                                                                                                                                                                                                                                                                                                                                                                                                                                                                                                                                                                                                                                                                                                                                                |                                                                                                                                                  |
| Emergency Phone List: (to CCPS Only)                                                                                                                                                                                                                                                                                                                                                                                                                                                                                                                                                                                                                                                                                                                                                                                                                                                                                                                                                                                                                                                                                                                                                                                                                                                                                                                                                                                                                                                                                                                                                                                                                                                                                                                                                                                                                                                                                                                                                                                                                                                                                           | ☐ To Follow                                                                                                                                      |
| <b>3</b> 7 ( <b>3</b> 7                                                                                                                                                                                                                                                                                                                                                                                                                                                                                                                                                                                                                                                                                                                                                                                                                                                                                                                                                                                                                                                                                                                                                                                                                                                                                                                                                                                                                                                                                                                                                                                                                                                                                                                                                                                                                                                                                                                                                                                                                                                                                                        | ☐ To Follow                                                                                                                                      |
| Special Conditions ( Noise, Odors, Asbestos, Etc.)                                                                                                                                                                                                                                                                                                                                                                                                                                                                                                                                                                                                                                                                                                                                                                                                                                                                                                                                                                                                                                                                                                                                                                                                                                                                                                                                                                                                                                                                                                                                                                                                                                                                                                                                                                                                                                                                                                                                                                                                                                                                             | ☐ To Follow                                                                                                                                      |
| <b>3</b> 7 ( <b>3</b> 7                                                                                                                                                                                                                                                                                                                                                                                                                                                                                                                                                                                                                                                                                                                                                                                                                                                                                                                                                                                                                                                                                                                                                                                                                                                                                                                                                                                                                                                                                                                                                                                                                                                                                                                                                                                                                                                                                                                                                                                                                                                                                                        | ☐ To Follow                                                                                                                                      |
| Special Conditions ( Noise, Odors, Asbestos, Etc.)  Drilling rig is Diesel operated.                                                                                                                                                                                                                                                                                                                                                                                                                                                                                                                                                                                                                                                                                                                                                                                                                                                                                                                                                                                                                                                                                                                                                                                                                                                                                                                                                                                                                                                                                                                                                                                                                                                                                                                                                                                                                                                                                                                                                                                                                                           |                                                                                                                                                  |
| Special Conditions ( Noise, Odors, Asbestos, Etc.)                                                                                                                                                                                                                                                                                                                                                                                                                                                                                                                                                                                                                                                                                                                                                                                                                                                                                                                                                                                                                                                                                                                                                                                                                                                                                                                                                                                                                                                                                                                                                                                                                                                                                                                                                                                                                                                                                                                                                                                                                                                                             | ☐ To Follow  ☐ Contractor ☐ In House Team ☐ Other                                                                                                |
| Special Conditions ( Noise, Odors, Asbestos, Etc.)  Drilling rig is Diesel operated.                                                                                                                                                                                                                                                                                                                                                                                                                                                                                                                                                                                                                                                                                                                                                                                                                                                                                                                                                                                                                                                                                                                                                                                                                                                                                                                                                                                                                                                                                                                                                                                                                                                                                                                                                                                                                                                                                                                                                                                                                                           |                                                                                                                                                  |
| Special Conditions ( Noise, Odors, Asbestos, Etc.)  Drilling rig is Diesel operated.  Asbestos Type 3 Type 2 Type 1  Information Sheet Sent To Client                                                                                                                                                                                                                                                                                                                                                                                                                                                                                                                                                                                                                                                                                                                                                                                                                                                                                                                                                                                                                                                                                                                                                                                                                                                                                                                                                                                                                                                                                                                                                                                                                                                                                                                                                                                                                                                                                                                                                                          |                                                                                                                                                  |
| Special Conditions ( Noise, Odors, Asbestos, Etc.)  Drilling rig is Diesel operated.  Asbestos Type 3 Type 2 Type 1                                                                                                                                                                                                                                                                                                                                                                                                                                                                                                                                                                                                                                                                                                                                                                                                                                                                                                                                                                                                                                                                                                                                                                                                                                                                                                                                                                                                                                                                                                                                                                                                                                                                                                                                                                                                                                                                                                                                                                                                            |                                                                                                                                                  |
| Special Conditions ( Noise, Odors, Asbestos, Etc.)  Drilling rig is Diesel operated.  Asbestos Type 3 Type 2 Type 1  Information Sheet Sent To Client                                                                                                                                                                                                                                                                                                                                                                                                                                                                                                                                                                                                                                                                                                                                                                                                                                                                                                                                                                                                                                                                                                                                                                                                                                                                                                                                                                                                                                                                                                                                                                                                                                                                                                                                                                                                                                                                                                                                                                          |                                                                                                                                                  |
| Special Conditions ( Noise, Odors, Asbestos, Etc.)  Drilling rig is Diesel operated.  Asbestos Type 3 Type 2 Type 1  Information Sheet Sent To Client  Comments:                                                                                                                                                                                                                                                                                                                                                                                                                                                                                                                                                                                                                                                                                                                                                                                                                                                                                                                                                                                                                                                                                                                                                                                                                                                                                                                                                                                                                                                                                                                                                                                                                                                                                                                                                                                                                                                                                                                                                               |                                                                                                                                                  |
| Special Conditions ( Noise, Odors, Asbestos, Etc.)  Drilling rig is Diesel operated.  Asbestos Type 3 Type 2 Type 1  Information Sheet Sent To Client  Comments:  Shutdowns/Interruptions(Approximate Schedule):                                                                                                                                                                                                                                                                                                                                                                                                                                                                                                                                                                                                                                                                                                                                                                                                                                                                                                                                                                                                                                                                                                                                                                                                                                                                                                                                                                                                                                                                                                                                                                                                                                                                                                                                                                                                                                                                                                               |                                                                                                                                                  |
| Special Conditions ( Noise, Odors, Asbestos, Etc.)  Drilling rig is Diesel operated.  Asbestos Type 3 Type 2 Type 1  Information Sheet Sent To Client  Comments:  Shutdowns/Interruptions(Approximate Schedule): Electrical Power Date: Elevate                                                                                                                                                                                                                                                                                                                                                                                                                                                                                                                                                                                                                                                                                                                                                                                                                                                                                                                                                                                                                                                                                                                                                                                                                                                                                                                                                                                                                                                                                                                                                                                                                                                                                                                                                                                                                                                                                | Contractor   In House Team   Other                                                                                                               |
| Special Conditions ( Noise, Odors, Asbestos, Etc.)  Drilling rig is Diesel operated.  Asbestos Type 3 Type 2 Type 1  Information Sheet Sent To Client  Comments:  Shutdowns/Interruptions(Approximate Schedule): Electrical Power Date: Elevate Date: Fire A                                                                                                                                                                                                                                                                                                                                                                                                                                                                                                                                                                                                                                                                                                                                                                                                                                                                                                                                                                                                                                                                                                                                                                                                                                                                                                                                                                                                                                                                                                                                                                                                                                                                                                                                                                                                                                                                   | Contractor   In House Team   Other                                                                                                               |
| Special Conditions ( Noise, Odors, Asbestos, Etc.)  Drilling rig is Diesel operated.  Asbestos Type 3 Type 2 Type 1  Information Sheet Sent To Client  Comments:  Shutdowns/Interruptions(Approximate Schedule): Electrical Power Date: Elevate Date: Fire A                                                                                                                                                                                                                                                                                                                                                                                                                                                                                                                                                                                                                                                                                                                                                                                                                                                                                                                                                                                                                                                                                                                                                                                                                                                                                                                                                                                                                                                                                                                                                                                                                                                                                                                                                                                                                                                                   | Contractor   In House Team   Other                                                                                                               |
| Special Conditions ( Noise, Odors, Asbestos, Etc.)  Drilling rig is Diesel operated.  Asbestos Type 3 Type 2 Type 1  Information Sheet Sent To Client  Comments:  Shutdowns/Interruptions(Approximate Schedule):  Electrical Power Date: Elevate  Domestic Water Date: Chillet                                                                                                                                                                                                                                                                                                                                                                                                                                                                                                                                                                                                                                                                                                                                                                                                                                                                                                                                                                                                                                                                                                                                                                                                                                                                                                                                                                                                                                                                                                                                                                                                                                                                                                                                                                                                                                                 | Contractor   In House Team   Other                                                                                                               |
| Special Conditions ( Noise, Odors, Asbestos, Etc.)  Drilling rig is Diesel operated.  Asbestos Type 3 Type 2 Type 1  Information Sheet Sent To Client  Comments:  Shutdowns/Interruptions(Approximate Schedule):  Electrical Power Date: Elevair  Domestic Water Date: Fire A  Steam Date: Chillet                                                                                                                                                                                                                                                                                                                                                                                                                                                                                                                                                                                                                                                                                                                                                                                                                                                                                                                                                                                                                                                                                                                                                                                                                                                                                                                                                                                                                                                                                                                                                                                                                                                                                                                                                                                                                             | Contractor   In House Team   Other                                                                                                               |
| Special Conditions ( Noise, Odors, Asbestos, Etc.)  Drilling rig is Diesel operated.  Asbestos Type 3 Type 2 Type 1  Information Sheet Sent To Client  Comments:  Shutdowns/Interruptions(Approximate Schedule): Electrical Power Date: Elevate  Domestic Water Date: Fire A  Steam Date: Chillet  Hot Water Heating Date: Roads                                                                                                                                                                                                                                                                                                                                                                                                                                                                                                                                                                                                                                                                                                                                                                                                                                                                                                                                                                                                                                                                                                                                                                                                                                                                                                                                                                                                                                                                                                                                                                                                                                                                                                                                                                                               | Contractor   In House Team   Other                                                                                                               |
| Special Conditions ( Noise, Odors, Asbestos, Etc.)  Drilling rig is Diesel operated.  Asbestos Type 3 Type 2 Type 1  Information Sheet Sent To Client  Comments:  Shutdowns/Interruptions(Approximate Schedule): Electrical Power Date: Elevate  Domestic Water Date: Fire A  Steam Date: Chillee  Hot Water Heating Date: Roads                                                                                                                                                                                                                                                                                                                                                                                                                                                                                                                                                                                                                                                                                                                                                                                                                                                                                                                                                                                                                                                                                                                                                                                                                                                                                                                                                                                                                                                                                                                                                                                                                                                                                                                                                                                               | Contractor   In House Team   Other                                                                                                               |
| Special Conditions ( Noise, Odors, Asbestos, Etc.)  Drilling rig is Diesel operated.  Asbestos Type 3 Type 2 Type 1  Information Sheet Sent To Client  Comments:  Shutdowns/Interruptions(Approximate Schedule): Electrical Power Date: Elevate  Domestic Water Date: Fire A  Steam Date: Chillee  Hot Water Heating Date: Roads  Issued By:                                                                                                                                                                                                                                                                                                                                                                                                                                                                                                                                                                                                                                                                                                                                                                                                                                                                                                                                                                                                                                                                                                                                                                                                                                                                                                                                                                                                                                                                                                                                                                                                                                                                                                                                                                                   | Contractor   In House Team   Other                                                                                                               |
| Special Conditions ( Noise, Odors, Asbestos, Etc.)  Drilling rig is Diesel operated.  Asbestos Type 3 Type 2 Type 1  Information Sheet Sent To Client  Comments:  Shutdowns/Interruptions(Approximate Schedule): Electrical Power Date: Elevate  Domestic Water Date: Fire A  Steam Date: Chillee  Hot Water Heating Date: Roads  Issued By:  APPROVED  Signature/  By Andrew at 11:08 am. Aug 21                                                                                                                                                                                                                                                                                                                                                                                                                                                                                                                                                                                                                                                                                                                                                                                                                                                                                                                                                                                                                                                                                                                                                                                                                                                                                                                                                                                                                                                                                                                                                                                                                                                                                                                              | Contractor   In House Team   Other                                                                                                               |
| Special Conditions ( Noise, Odors, Asbestos, Etc.)  Drilling rig is Diesel operated.  Asbestos Type 3 Type 2 Type 1  Information Sheet Sent To Client  Comments:  Shutdowns/Interruptions(Approximate Schedule): Electrical Power Date: Elevate  Domestic Water Date: Fire A  Steam Date: Chillee  Hot Water Heating Date: Roads  Issued By:                                                                                                                                                                                                                                                                                                                                                                                                                                                                                                                                                                                                                                                                                                                                                                                                                                                                                                                                                                                                                                                                                                                                                                                                                                                                                                                                                                                                                                                                                                                                                                                                                                                                                                                                                                                   | Contractor   In House Team   Other                                                                                                               |
| Special Conditions ( Noise, Odors, Asbestos, Etc.)  Drilling rig is Diesel operated.  Asbestos Type 3 Type 2 Type 1  Information Sheet Sent To Client  Comments:  Shutdowns/Interruptions(Approximate Schedule):  Electrical Power Date: Elevate  Domestic Water Date: Fire A  Steam Date: Chillet  Hot Water Heating Date: Roads  Issued By:  APPROVED  Signature/ Stamp:                                                                                                                                                                                                                                                                                                                                                                                                                                                                                                                                                                                                                                                                                                                                                                                                                                                                                                                                                                                                                                                                                                                                                                                                                                                                                                                                                                                                                                                                                                                                                                                                                                                                                                                                                     | Contractor   In House Team   Other                                                                                                               |
| Special Conditions ( Noise, Odors, Asbestos, Etc.)  Drilling rig is Diesel operated.  Asbestos Type 3 Type 2 Type 1  Information Sheet Sent To Client  Comments:  Shutdowns/Interruptions(Approximate Schedule): Electrical Power Date: Elevate  Domestic Water Date: Fire A  Steam Date: Chillee  Hot Water Heating Date: Roads  Issued By:  APPROVED  Signature/  By Andrew at 11:08 am. Aug 21                                                                                                                                                                                                                                                                                                                                                                                                                                                                                                                                                                                                                                                                                                                                                                                                                                                                                                                                                                                                                                                                                                                                                                                                                                                                                                                                                                                                                                                                                                                                                                                                                                                                                                                              | Contractor   In House Team   Other                                                                                                               |
| Special Conditions ( Noise, Odors, Asbestos, Etc.)  Drilling rig is Diesel operated.  Asbestos Type 3 Type 2 Type 1  Information Sheet Sent To Client  Comments:  Shutdowns/Interruptions(Approximate Schedule):  Electrical Power Date: Elevate  Domestic Water Date: Fire A  Steam Date: Chillet  Hot Water Heating Date: Roads  Issued By:  APPROVED  Signature/ Stamp:  Sy Andrew at 11:08 am, Aug 21                                                                                                                                                                                                                                                                                                                                                                                                                                                                                                                                                                                                                                                                                                                                                                                                                                                                                                                                                                                                                                                                                                                                                                                                                                                                                                                                                                                                                                                                                                                                                                                                                                                                                                                      | Contractor   In House Team   Other                                                                                                               |