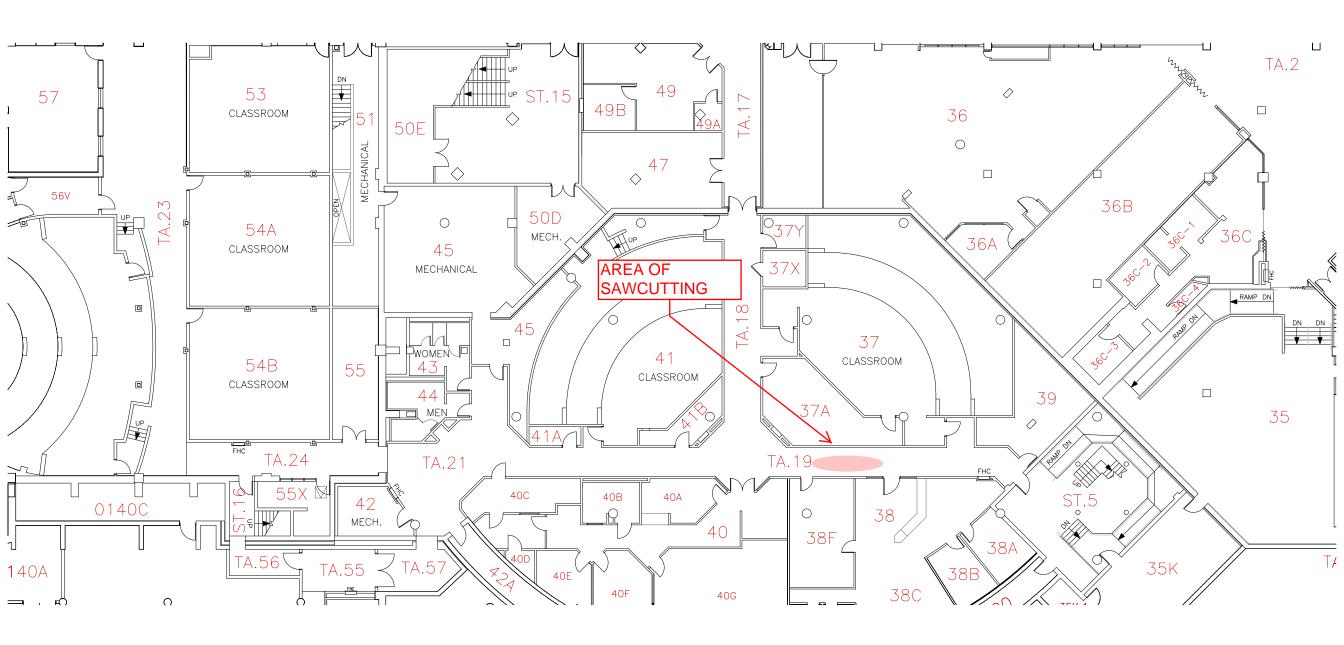

## Notice of Service Interruption/Area Closure Western University Facilities Management

Service Centre 519-661-3304 (fmhelp@uwo.ca)

| UNIVERSITY · CAI                                                                                                                                                                                                            | NADA         |       |                     | Suk | omit by E-m | Print Form |
|-----------------------------------------------------------------------------------------------------------------------------------------------------------------------------------------------------------------------------|--------------|-------|---------------------|-----|-------------|------------|
| Date of Interruption/Closure Nov 29, 2014 Time(s): 7am-11am                                                                                                                                                                 |              |       |                     |     |             |            |
| Building(s) #1 University Community Centre #2 #4 Areas/Rooms Affected Alternate Route/Service:  CORRIDOR TA.19. IT MIGHT BE A TOUCH OF NOISE FROM SAW CUTTING THE CONCRETE SLAB THAT WILL EFFECT CLASSROOM 37, 41, 53 & 54. |              |       |                     |     |             |            |
| Service to be interrupted: #3 #4 #4 Description/Reason for Project:  SAW CUT CONCRETE TO ALLOW FOR THE INSTALLATION OF PLUMBING DRAIN FOR NEW KITCHENETTE IN ROOM 38.                                                       |              |       |                     |     |             |            |
| Requester: Randy Regier Date of Request: Nov 26, 2014                                                                                                                                                                       |              |       |                     |     |             |            |
| Supervising Tradesperson: MARK MACDANIEL Unit: Date:                                                                                                                                                                        |              |       |                     |     |             |            |
| Contractor: GRAFF Coordinator/Project Manager: CRAIG FELLNER Phone #  Reviewed by Trade Supervisor(s)/Shop(s) Affected:                                                                                                     |              |       |                     |     |             |            |
| Name:                                                                                                                                                                                                                       | George Qubty | Date: | Name:               |     |             | Date:      |
| Signature/<br>Stamp:                                                                                                                                                                                                        |              |       | Signature<br>Stamp: | al  |             |            |
| Reviewed by: Principal Occupants:                                                                                                                                                                                           |              |       |                     |     |             |            |
| Name:                                                                                                                                                                                                                       |              | Date: | Name:               |     | Ext.        | Date:      |
|                                                                                                                                                                                                                             |              |       | Name:               |     | Ext.        | Date:      |
| Signature/<br>Stamp:                                                                                                                                                                                                        |              |       | Name:               |     | Ext.        | Date:      |
| Approval to Proceed: Date: Approval to Proceed: Date: APPROVED                                                                                                                                                              |              |       |                     |     |             |            |
| Notes: WE WILL MAKE SURE TO ALLOW FOR EMGERENCY EGRESS DURING CUTTING. NOISE SHOULD BE THE ONLY ISSUE.                                                                                                                      |              |       |                     |     |             |            |