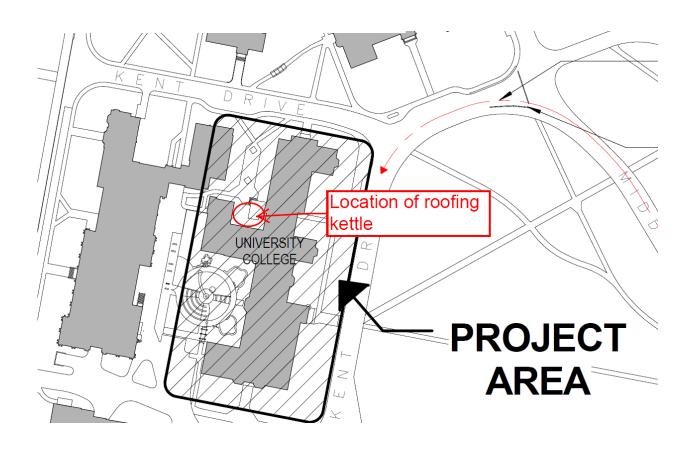

## Notice of Service Interruption/Area Closure Western University Facilities Management

Client Services 519-661-3304 (fmhelp@uwo.ca)

Submit by E-mail
Print Form

| Date of Interrup                                                                                                                                                                                                                                                       | otion/Closure March 22 to April 12, 2                              | Time(s): | Time(s): 7:00 am 5:00 pm                                               |                      |                                                        |      |      |       |  |
|------------------------------------------------------------------------------------------------------------------------------------------------------------------------------------------------------------------------------------------------------------------------|--------------------------------------------------------------------|----------|------------------------------------------------------------------------|----------------------|--------------------------------------------------------|------|------|-------|--|
| Building(s) #1 Roofing kettle odour #2 #2  Affected: #3 #4 #4  Areas/Rooms Affected Alternate Route/Service:  Roofing kettle will be installed at north side of UC and will emit odour when in service. Fresh air intake in surrounding buildings should be minimized. |                                                                    |          |                                                                        |                      |                                                        |      |      |       |  |
| Service to be #1 Fresh air intake #2 #4 Description/Reason for Project:  UC roofing                                                                                                                                                                                    |                                                                    |          |                                                                        |                      |                                                        |      |      |       |  |
| Requester: Fred Janzen Date of Request: Mar 16, 2017                                                                                                                                                                                                                   |                                                                    |          |                                                                        |                      |                                                        |      |      |       |  |
| Supervising Tradesperson: Unit:                                                                                                                                                                                                                                        |                                                                    |          |                                                                        |                      |                                                        |      |      |       |  |
| Trade Manag                                                                                                                                                                                                                                                            | Unit:                                                              |          | Date:                                                                  |                      |                                                        |      |      |       |  |
| Contractor: Tonda - Frank Rynen - cell  Coordinator/Project Manager: Fred Janzen                                                                                                                                                                                       |                                                                    |          |                                                                        |                      | one # +1 (519) 617-2422 one # 80325  Date:Mar 16, 2017 |      |      |       |  |
| Name:                                                                                                                                                                                                                                                                  | ade Manager(s)/Shop(s) Affected: WES Control                       | Date:    | Name:                                                                  |                      | Date:                                                  |      |      |       |  |
|                                                                                                                                                                                                                                                                        | EVIEWED  Algune Drummond (ppdwad@uwo.ca) at 11:26 am, Mar 16, 2017 |          | Signature/<br>Stamp:                                                   |                      |                                                        |      |      |       |  |
| Name: Date:                                                                                                                                                                                                                                                            |                                                                    |          |                                                                        | Principal Occupants: |                                                        |      |      |       |  |
| Signature/<br>Stamp:                                                                                                                                                                                                                                                   |                                                                    |          | Name:                                                                  | <del>-</del>         |                                                        | Ext. |      | Date: |  |
| Name:                                                                                                                                                                                                                                                                  |                                                                    | Date:    | Name:                                                                  |                      |                                                        | Ext. |      | Date: |  |
| Signature/<br>Stamp:                                                                                                                                                                                                                                                   |                                                                    |          | Name:                                                                  | Approv               | val to Proceed:                                        | Ext. | Date | Date: |  |
| Name:<br>Signature/<br>Stamp:                                                                                                                                                                                                                                          |                                                                    | Date:    | APPROVED  By Andrew Merucci (amerucci@uwo.ca) at 1:56 pm, Mar 16, 2017 |                      |                                                        |      |      |       |  |
| Notes: Wes control should review and minimize fresh air intake downwind of the kettles.                                                                                                                                                                                |                                                                    |          |                                                                        |                      |                                                        |      |      |       |  |