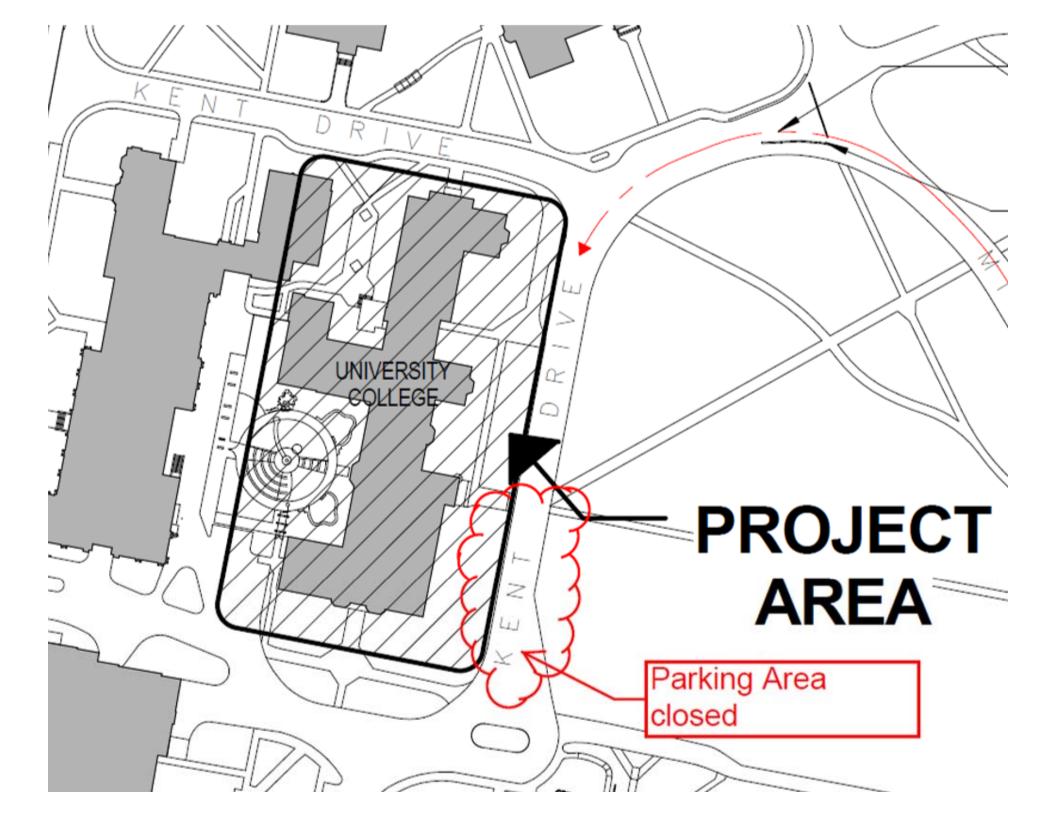

## Notice of Service Interruption/Area Closure Western University Facilities Management

Client Services 519-661-3304 (fmhelp@uwo.ca)

Submit by E-mail
Print Form

| Date of Interruption/Closure July 19-20 2017 Time(s): 7:30am - 12:00pm                                                                                                                           |                                                                  |                    |                      |                      |                  |                   |  |
|--------------------------------------------------------------------------------------------------------------------------------------------------------------------------------------------------|------------------------------------------------------------------|--------------------|----------------------|----------------------|------------------|-------------------|--|
| Building(s) #1 University College (UC) #2  Affected: #3 #4  Areas/Rooms Affected Alternate Route/Service:  Parking area on the east of UC to remove trees next to UC.                            |                                                                  |                    |                      |                      |                  |                   |  |
| Service to be #1 Tree Removal #2 #2 #3 #4 Description/Reason for Project:  Removal of trees on the east of UC. Contractor will control access to the area. Parking to be restricted in the area. |                                                                  |                    |                      |                      |                  |                   |  |
| Requester: Fred Janzen Date of Request: Jun 14,                                                                                                                                                  |                                                                  |                    |                      |                      | Jun 14, 201      | 7                 |  |
| Supervising Tradesperson:  Trade Manager:                                                                                                                                                        |                                                                  |                    |                      |                      | Date:            |                   |  |
| Contractor: Tonda - Frank Rynen , Miller and company  Coordinator/Project Manager: Fred Janzen  Phone # +1 (519) 617-2422  Phone # x80325  Date:Jul 12, 2017                                     |                                                                  |                    |                      |                      |                  | Date:Jul 12, 2017 |  |
| Reviewed b                                                                                                                                                                                       | y Trade Manager(s)/Shop(s) Affected:  Parking & Visitor Services | Date: Jul 13, 2017 | Name:                |                      |                  | Date:             |  |
| Signature/<br>Stamp:                                                                                                                                                                             | -                                                                | ]                  | Signature/<br>Stamp: |                      |                  |                   |  |
| Name:                                                                                                                                                                                            | J                                                                | Date:              | Principal Occ        | Principal Occupants: |                  |                   |  |
| Signature/<br>Stamp:                                                                                                                                                                             |                                                                  |                    | Name:                | •                    | Ext.             | Date:             |  |
| Name:                                                                                                                                                                                            | J                                                                | Date:              | Name:                |                      | Ext.             | Date:             |  |
| Signature/                                                                                                                                                                                       |                                                                  |                    | Name:                |                      | Ext.             | Date:             |  |
| Stamp: Approval to Proceed: Date:                                                                                                                                                                |                                                                  |                    |                      |                      |                  |                   |  |
| Signature/ Stamp:  APPROVED  By Dara Gomez (dgomez5@uwo.ca) at 2:22 pm, Jul 14, 20                                                                                                               |                                                                  |                    |                      |                      | pm, Jul 14, 2017 |                   |  |
| Notes:                                                                                                                                                                                           |                                                                  |                    |                      |                      |                  |                   |  |