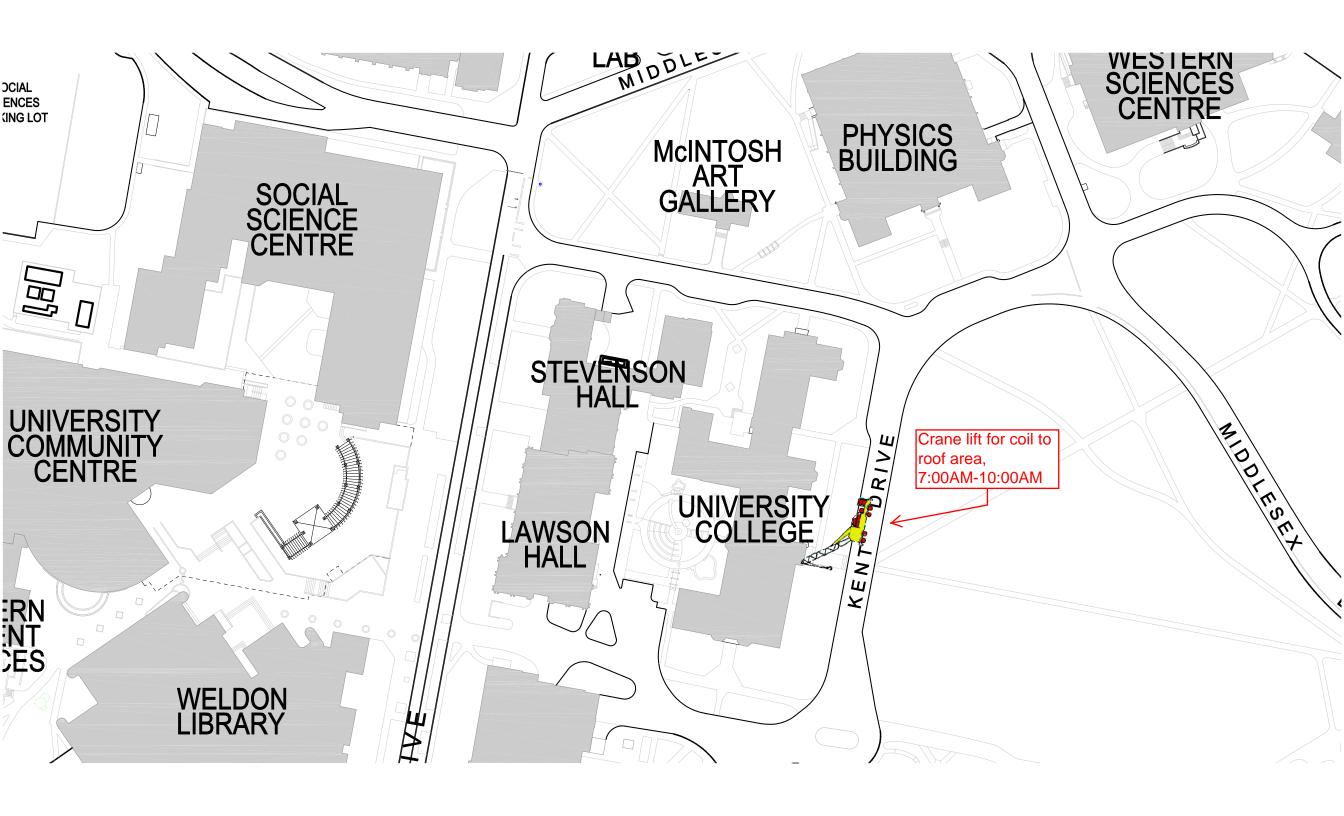

## Notice of Service Interruption/Area Closure Western University Facilities Management

Client Services 519-661-3304 (fmhelp@uwo.ca)

Submit by E-mail
Print Form

| Date of Interruption/Closure Jul 22, 2014                                                                                                                                                  | Time(s): 7:00AM-10:00AM            |
|--------------------------------------------------------------------------------------------------------------------------------------------------------------------------------------------|------------------------------------|
| Building(s) #1 UNIVERSITY COLLEGE (UC), Kent Drive #2 #4  Affected: #3 #4  Areas/Rooms Affected Alternate Route/Service:  Restricted access to Kent Drive, crane lift from 7:00AM-10:00AM. |                                    |
| Service to be #1 Road Access #2 #2 #4 Description/Reason for Project:  Replace coils in mechanical rooms in University College.                                                            |                                    |
| Requester: Carmen Bertone                                                                                                                                                                  | Date of Request: Jul 22, 2014      |
| Supervising Tradesperson: Fernando Rascao Unit: Fitter                                                                                                                                     |                                    |
| Trade Supervisor: Ken Hill                                                                                                                                                                 | Unit: ACMF Date:Jul 22, 2014       |
| Contractor:  Coordinator/Project Manager:                                                                                                                                                  | Phone # Date:                      |
| Reviewed by Trade Supervisor(s)/Shop(s) Affected:                                                                                                                                          |                                    |
| Name: ACMF Date: Jul 22,                                                                                                                                                                   | Name: Date:                        |
| Signature/<br>Stamp:                                                                                                                                                                       | Signature/<br>Stamp:               |
| Reviewed by:                                                                                                                                                                               | Principal Occupants:               |
| Name: Date:                                                                                                                                                                                | Name: Ext. Date:                   |
| Signature/                                                                                                                                                                                 | Name: Ext. Date:  Name: Ext. Date: |
| Stamp:                                                                                                                                                                                     | Name: Ext. Date:                   |
| Approval to Proceed: Date: Approval to Proceed: Date:                                                                                                                                      |                                    |
| APPROVED  By Dan Trudgeon at 7:23 am, Jul 22, 2014                                                                                                                                         |                                    |
| Notes:                                                                                                                                                                                     |                                    |