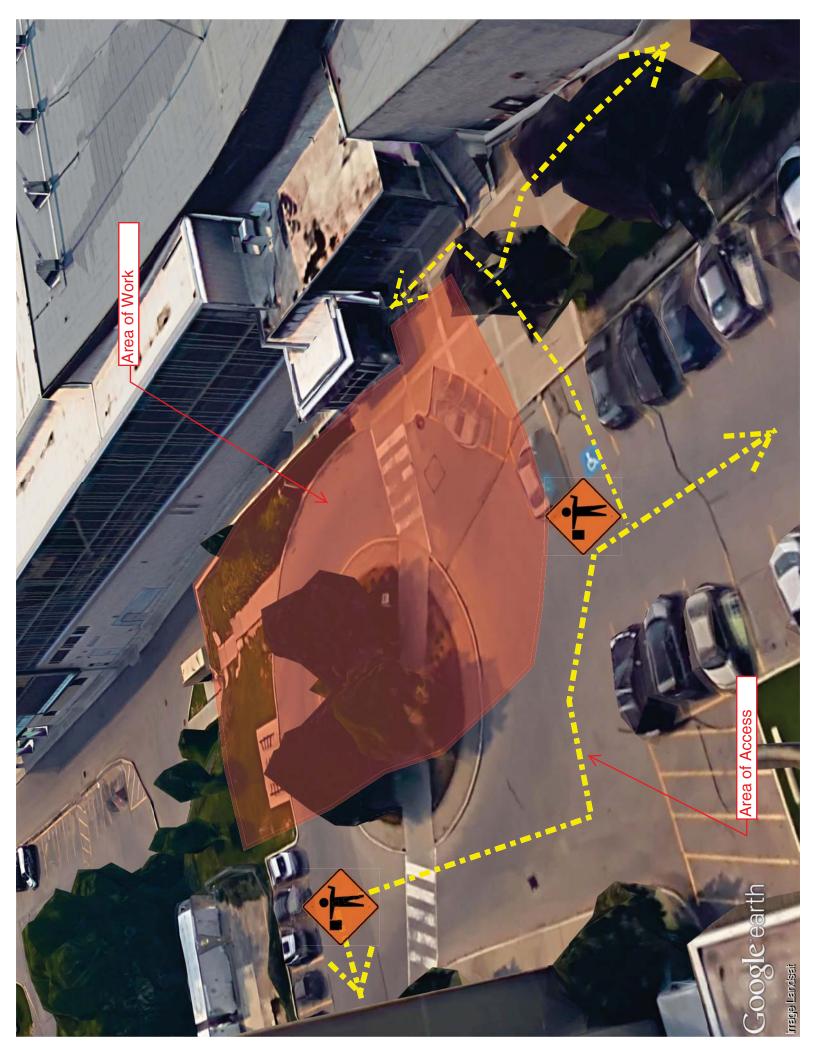

## Notice of Service Interruption/Area Closure Western University Facilities Management

Client Services 519-661-3304 (fmhelp@uwo.ca)

Submit by E-mail

Print Form

| Date of Inte                                                                                                                                                                                                                                                      | rruption/Closure June 27 - July 1               |                                                                          | Time(s):                                      | Monday June 27 7:                 | 00 am - July | / 1 4:30pm |  |
|-------------------------------------------------------------------------------------------------------------------------------------------------------------------------------------------------------------------------------------------------------------------|-------------------------------------------------|--------------------------------------------------------------------------|-----------------------------------------------|-----------------------------------|--------------|------------|--|
| Building(s)   #1   Thompson Recreation And Athletic Centre (TRAC)   #2     Affected:   #3   #4     Areas/Rooms Affected Alternate Route/Service:   #4     Main entrance will be out of service.   Traffic circle in front of main entrance will be out of service |                                                 |                                                                          |                                               |                                   |              |            |  |
| interrupted: #3<br>Exit #4<br>Description/Reason for Project:                                                                                                                                                                                                     |                                                 |                                                                          |                                               | Traffic Area                      |              |            |  |
| To excava                                                                                                                                                                                                                                                         | ite to find water leak in front of th           | e main entrance                                                          |                                               |                                   |              |            |  |
| Requester: Al Niemi                                                                                                                                                                                                                                               |                                                 |                                                                          |                                               | Date of Request: June 9 2016      |              |            |  |
| Supervising Tradesperson: Unit:                                                                                                                                                                                                                                   |                                                 |                                                                          |                                               |                                   |              |            |  |
| Trade Manager: Al Niemi Unit                                                                                                                                                                                                                                      |                                                 |                                                                          |                                               | Plant Operation Date:June 9, 2016 |              |            |  |
| Contractor: AAR-CON                                                                                                                                                                                                                                               |                                                 |                                                                          |                                               | Phone # +1 (519) 652-             | 2529         |            |  |
| Coordinator/Project Manager: Jamie Vandenburg                                                                                                                                                                                                                     |                                                 |                                                                          |                                               | Phone # +1 (519) 521-1359 Date:   |              |            |  |
| Reviewed by Trade Manager(s)/Shop(s) Affected:                                                                                                                                                                                                                    |                                                 |                                                                          |                                               |                                   |              |            |  |
| Name:                                                                                                                                                                                                                                                             | Plant Operations                                | Date:                                                                    | Name:                                         | Parking & Visitor S               | ervices      | Date:      |  |
| Signature/<br>Stamp:                                                                                                                                                                                                                                              | APPROVED                                        |                                                                          | Signature/<br>Stamp:                          | APPR                              | OVED         | )          |  |
| Name: Fire Safety Date: Principal Occupants:                                                                                                                                                                                                                      |                                                 |                                                                          |                                               |                                   |              |            |  |
| Signature/                                                                                                                                                                                                                                                        | REVIEWED                                        | EWED                                                                     |                                               | Name:                             |              | Date:      |  |
| Stamp:                                                                                                                                                                                                                                                            | By Frank (ffaroni@uwo.ca) at 4:31 pm, Jun 10, 2 | 016                                                                      | Name:                                         |                                   | Ext.         | Date:      |  |
| Name:                                                                                                                                                                                                                                                             | Frank Erle                                      | Date:                                                                    | Name:                                         |                                   | Ext.         | Date:      |  |
| Signature/<br>Stamp:                                                                                                                                                                                                                                              |                                                 | Name:                                                                    | Name: Ext. Date:   Approval to Proceed: Date: |                                   |              | _          |  |
| Name:                                                                                                                                                                                                                                                             |                                                 | Date:                                                                    |                                               | 0001/50                           |              |            |  |
| Signature/<br>Stamp:                                                                                                                                                                                                                                              |                                                 | APPROVED<br>By Justin DeGurse (jdegurs3@uwo.ca) at 8:47 am, Jun 16, 2016 |                                               |                                   |              |            |  |
| Notes:                                                                                                                                                                                                                                                            |                                                 |                                                                          |                                               |                                   |              |            |  |