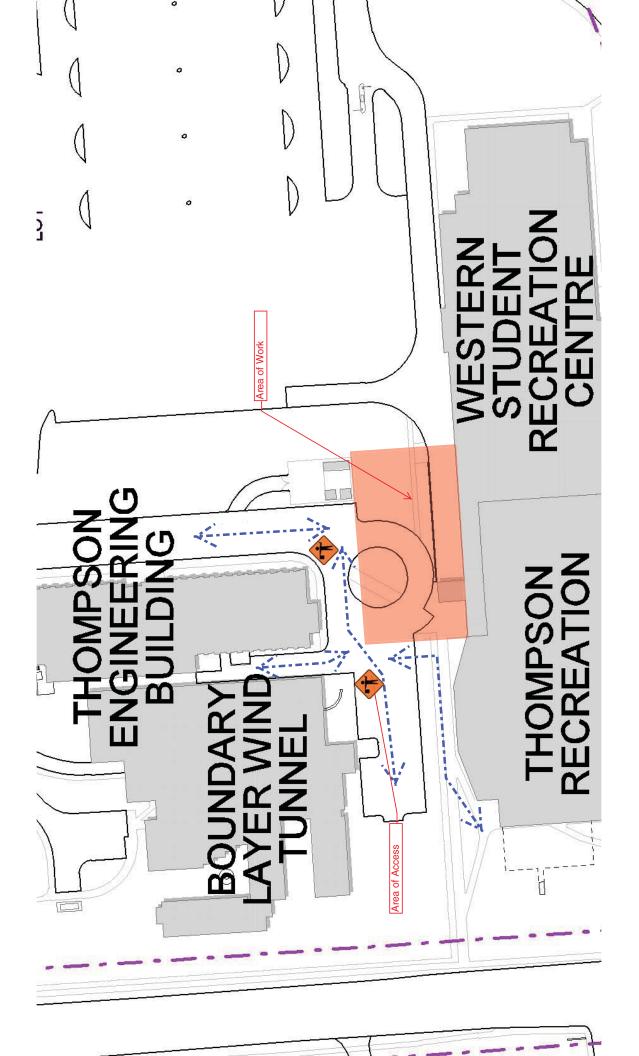

## Notice of Service Interruption/Area Closure Western University Facilities Management

Client Services 519-661-3304 (fmhelp@uwo.ca)

Submit by E-mail

Print Form

| Date of Inte                                                                                                                                                                                                                                                      | rruption/Closure June 27 - July 1               |                                                                          | Time(s):                                      | Monday June 27 7:                 | 00 am - July | / 1 4:30pm |  |
|-------------------------------------------------------------------------------------------------------------------------------------------------------------------------------------------------------------------------------------------------------------------|-------------------------------------------------|--------------------------------------------------------------------------|-----------------------------------------------|-----------------------------------|--------------|------------|--|
| Building(s)   #1   Thompson Recreation And Athletic Centre (TRAC)   #2     Affected:   #3   #4     Areas/Rooms Affected Alternate Route/Service:   #4     Main entrance will be out of service.   Traffic circle in front of main entrance will be out of service |                                                 |                                                                          |                                               |                                   |              |            |  |
| interrupted: #3<br>Exit #4<br>Description/Reason for Project:                                                                                                                                                                                                     |                                                 |                                                                          |                                               | Traffic Area                      |              |            |  |
| To excava                                                                                                                                                                                                                                                         | ite to find water leak in front of th           | e main entrance                                                          |                                               |                                   |              |            |  |
| Requester: Al Niemi                                                                                                                                                                                                                                               |                                                 |                                                                          |                                               | Date of Request: June 9 2016      |              |            |  |
| Supervising Tradesperson: Unit:                                                                                                                                                                                                                                   |                                                 |                                                                          |                                               |                                   |              |            |  |
| Trade Manager: Al Niemi Unit                                                                                                                                                                                                                                      |                                                 |                                                                          |                                               | Plant Operation Date:June 9, 2016 |              |            |  |
| Contractor: AAR-CON                                                                                                                                                                                                                                               |                                                 |                                                                          |                                               | Phone # +1 (519) 652-             | 2529         |            |  |
| Coordinator/Project Manager: Jamie Vandenburg                                                                                                                                                                                                                     |                                                 |                                                                          |                                               | Phone # +1 (519) 521-1359 Date:   |              |            |  |
| Reviewed by Trade Manager(s)/Shop(s) Affected:                                                                                                                                                                                                                    |                                                 |                                                                          |                                               |                                   |              |            |  |
| Name:                                                                                                                                                                                                                                                             | Plant Operations                                | Date:                                                                    | Name:                                         | Parking & Visitor S               | ervices      | Date:      |  |
| Signature/<br>Stamp:                                                                                                                                                                                                                                              | APPROVED                                        |                                                                          | Signature/<br>Stamp:                          | APPR                              | OVED         | )          |  |
| Name: Fire Safety Date: Principal Occupants:                                                                                                                                                                                                                      |                                                 |                                                                          |                                               |                                   |              |            |  |
| Signature/                                                                                                                                                                                                                                                        | REVIEWED                                        | EWED                                                                     |                                               | Name:                             |              | Date:      |  |
| Stamp:                                                                                                                                                                                                                                                            | By Frank (ffaroni@uwo.ca) at 4:31 pm, Jun 10, 2 | 016                                                                      | Name:                                         |                                   | Ext.         | Date:      |  |
| Name:                                                                                                                                                                                                                                                             | Frank Erle                                      | Date:                                                                    | Name:                                         |                                   | Ext.         | Date:      |  |
| Signature/<br>Stamp:                                                                                                                                                                                                                                              |                                                 | Name:                                                                    | Name: Ext. Date:   Approval to Proceed: Date: |                                   |              | _          |  |
| Name:                                                                                                                                                                                                                                                             |                                                 | Date:                                                                    |                                               | 0001/50                           |              |            |  |
| Signature/<br>Stamp:                                                                                                                                                                                                                                              |                                                 | APPROVED<br>By Justin DeGurse (jdegurs3@uwo.ca) at 8:47 am, Jun 16, 2016 |                                               |                                   |              |            |  |
| Notes:                                                                                                                                                                                                                                                            |                                                 |                                                                          |                                               |                                   |              |            |  |