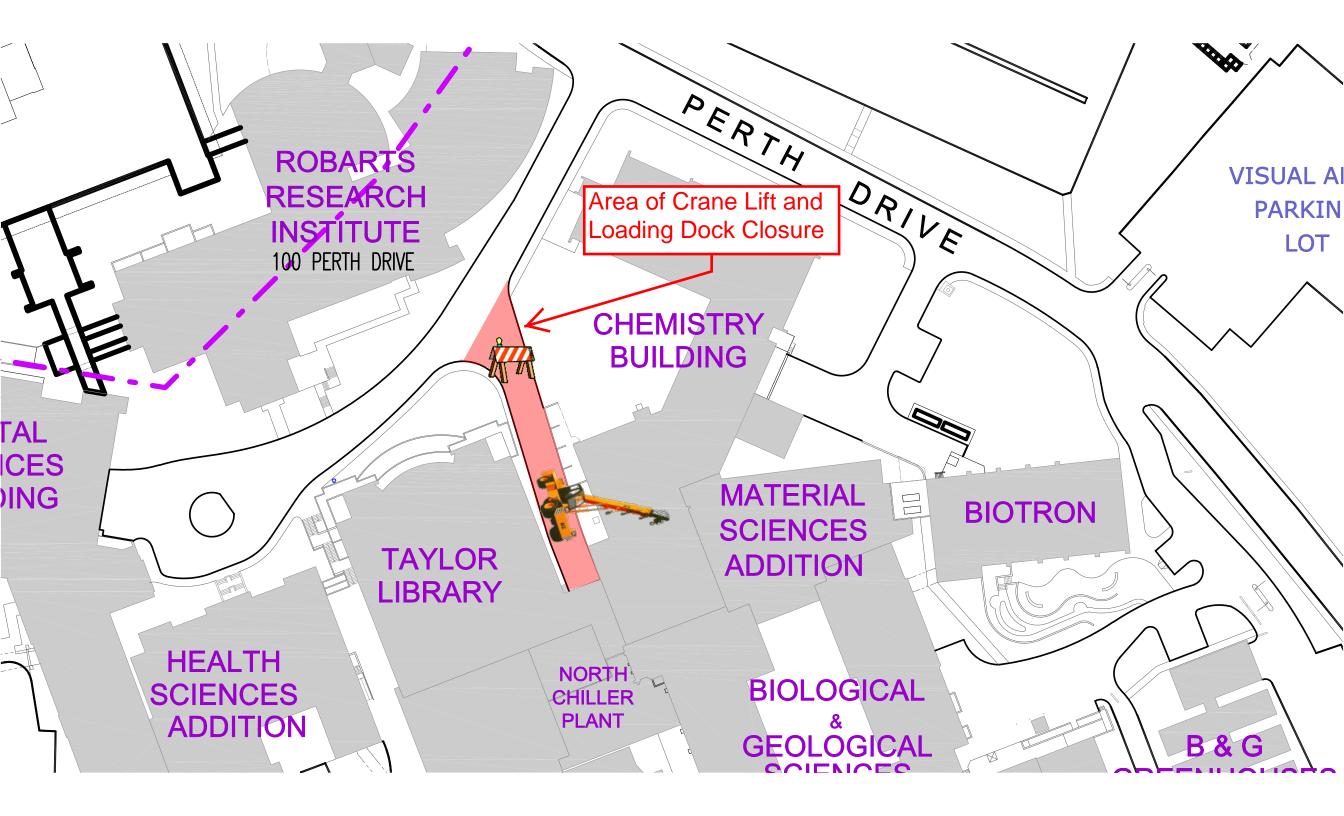

## Notice of Service Interruption/Area Closure Western University Facilities Management

Client Services 519-661-3304 (fmhelp@uwo.ca)

Submit by E-mail
Print Form

| Date of Interruption/Closure Monday, January 18th 2016 Time(s): 7:30am 1:00pm                                                                                                                 |                       |                                          |                                |       |       |  |
|-----------------------------------------------------------------------------------------------------------------------------------------------------------------------------------------------|-----------------------|------------------------------------------|--------------------------------|-------|-------|--|
| Building(s) #1 TAYLOR LIBRARY (TL) #2 CHEMISTRY BUILDING (CHB)  Affected: #3 NORTH CHILLER PLANT (CHPN) #4  Areas/Rooms Affected Alternate Route/Service:  Loading dock and entrance laneway. |                       |                                          |                                |       |       |  |
| Loading dock and entrance laneway.                                                                                                                                                            |                       |                                          |                                |       |       |  |
| Service to be #1 Loading Dock #2 Roadway                                                                                                                                                      |                       |                                          |                                |       |       |  |
| interrupted: #3 #4                                                                                                                                                                            |                       |                                          |                                |       |       |  |
| Description/Reason for Project:                                                                                                                                                               |                       |                                          |                                |       |       |  |
| Crane to sit in laneway in front of loading dock - for hoisting old transformer out and new one into North Chiller Plant.                                                                     |                       |                                          |                                |       |       |  |
| Requester: R.A. Barnes Electric - Vince Parent / Mike DeJager                                                                                                                                 |                       |                                          | Date of Request: Jan 8, 2016   |       |       |  |
| Supervising Tradesperson:                                                                                                                                                                     |                       | Unit:                                    |                                |       |       |  |
| Trade Supervisor: Unit:                                                                                                                                                                       |                       |                                          | Date:                          |       |       |  |
| Contractor: R.A.Barnes Electric - Vince Parent                                                                                                                                                |                       |                                          | Phone # +1 (519) 671-82        | 79    |       |  |
| Coordinator/Project Manager: Mike DeJager                                                                                                                                                     |                       |                                          | Phone # 88737 Date:Jan 8, 2016 |       |       |  |
| Reviewed by Trade Supervisor(s)/Shop(s) Affected:                                                                                                                                             |                       |                                          |                                |       |       |  |
| Name:                                                                                                                                                                                         | Date:                 | Name:                                    |                                | Date: |       |  |
| Signature/<br>Stamp:                                                                                                                                                                          |                       | Signature/<br>Stamp:                     |                                |       | ·     |  |
| Name:                                                                                                                                                                                         | Date:                 | Principal Occupants:                     |                                |       |       |  |
| Signature/                                                                                                                                                                                    |                       | Name:                                    |                                | Ext.  | Date: |  |
| Stamp:                                                                                                                                                                                        |                       | Name:                                    | Name:                          |       | Date: |  |
| Name:                                                                                                                                                                                         | Date:                 | Name:                                    |                                | Ext.  | Date: |  |
| Signature/                                                                                                                                                                                    |                       | Name:                                    |                                | Ext.  | Date: |  |
| Stamp:                                                                                                                                                                                        |                       |                                          | Approval to Proceed:           |       | Date: |  |
| Name:                                                                                                                                                                                         | Date:                 | APPROVED                                 |                                |       |       |  |
| Signature/<br>Stamp:                                                                                                                                                                          |                       | By Dan Trudgeon at 7:59 am, Jan 11, 2016 |                                |       |       |  |
| Notes: No trade assistance required. Crane                                                                                                                                                    | will have exhaust scr | rubbers.                                 |                                |       |       |  |