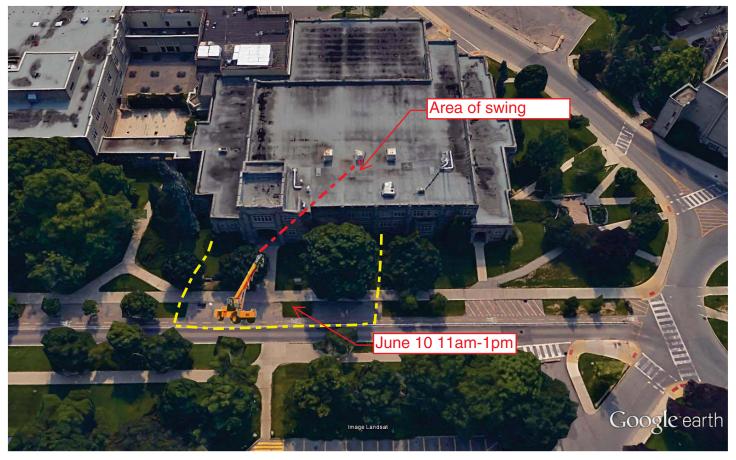

## Notice of Service Interruption/Area Closure Western University Facilities Management

Client Services 519-661-3304 (fmhelp@uwo.ca)

Submit by E-mail
Print Form

| Date of Interruption/Closure Jun 10, 2016  Time(s): 11:00 am - 1:00 pm                                                                                                                     |                         |       |                              |                                                      |                              |      |  |       |  |
|--------------------------------------------------------------------------------------------------------------------------------------------------------------------------------------------|-------------------------|-------|------------------------------|------------------------------------------------------|------------------------------|------|--|-------|--|
| Building(s) #1 THAMES HALL (TH) #2 #4  Affected: #3 #4 #4  Areas/Rooms Affected Alternate Route/Service:  Hazardous Exhaust to be shut off during crane lift. Rooms: 2165 A, 2165 A3, 2170 |                         |       |                              |                                                      |                              |      |  |       |  |
| Service to be #1 Hazardous exhaust Fans #2 Roadway interrupted: #3 #4  Description/Reason for Project: replacement of failing motor - crane lift on Oxford Drive                           |                         |       |                              |                                                      |                              |      |  |       |  |
| Requester: Steve MacKay                                                                                                                                                                    |                         |       |                              |                                                      | Date of Request: Jun 8, 2016 |      |  |       |  |
| Supervising Tradesperson: Unit:                                                                                                                                                            |                         |       |                              |                                                      |                              |      |  |       |  |
| Trade Supervisor: Unit:                                                                                                                                                                    |                         |       |                              |                                                      | Date:                        |      |  |       |  |
| Contractor:  Coordinator/Project Manager: Steve MacKay                                                                                                                                     |                         |       |                              | Phone # Date:                                        |                              |      |  |       |  |
| Reviewed by Trade Supervisor(s)/Shop(s) Affected:                                                                                                                                          |                         |       |                              |                                                      |                              |      |  |       |  |
| Name:<br>Signature/<br>Stamp:                                                                                                                                                              | Steve MacKay Stew Kerby | Date: | Name:<br>Signature<br>Stamp: | nature/                                              |                              |      |  |       |  |
| Name:                                                                                                                                                                                      |                         | Date: | Principal                    | Principal Occupants:                                 |                              |      |  |       |  |
| Signature/                                                                                                                                                                                 |                         |       | Name:                        | Name:                                                |                              | Ext. |  | Date: |  |
| Stamp:                                                                                                                                                                                     |                         | In.   | Name:                        |                                                      |                              | Ext. |  | Date: |  |
| Name:                                                                                                                                                                                      |                         | Date: | Name:                        |                                                      |                              | Ext. |  | Date: |  |
| Signature/<br>Stamp:                                                                                                                                                                       |                         |       |                              | Approval to Proceed: Date:                           |                              |      |  |       |  |
| Name: Date:  Signature/ Stamp:                                                                                                                                                             |                         |       |                              | APPROVED By Justin DeGurse at 11:29 am, Jun 08, 2016 |                              |      |  |       |  |
| Notes:                                                                                                                                                                                     |                         |       |                              |                                                      |                              |      |  |       |  |