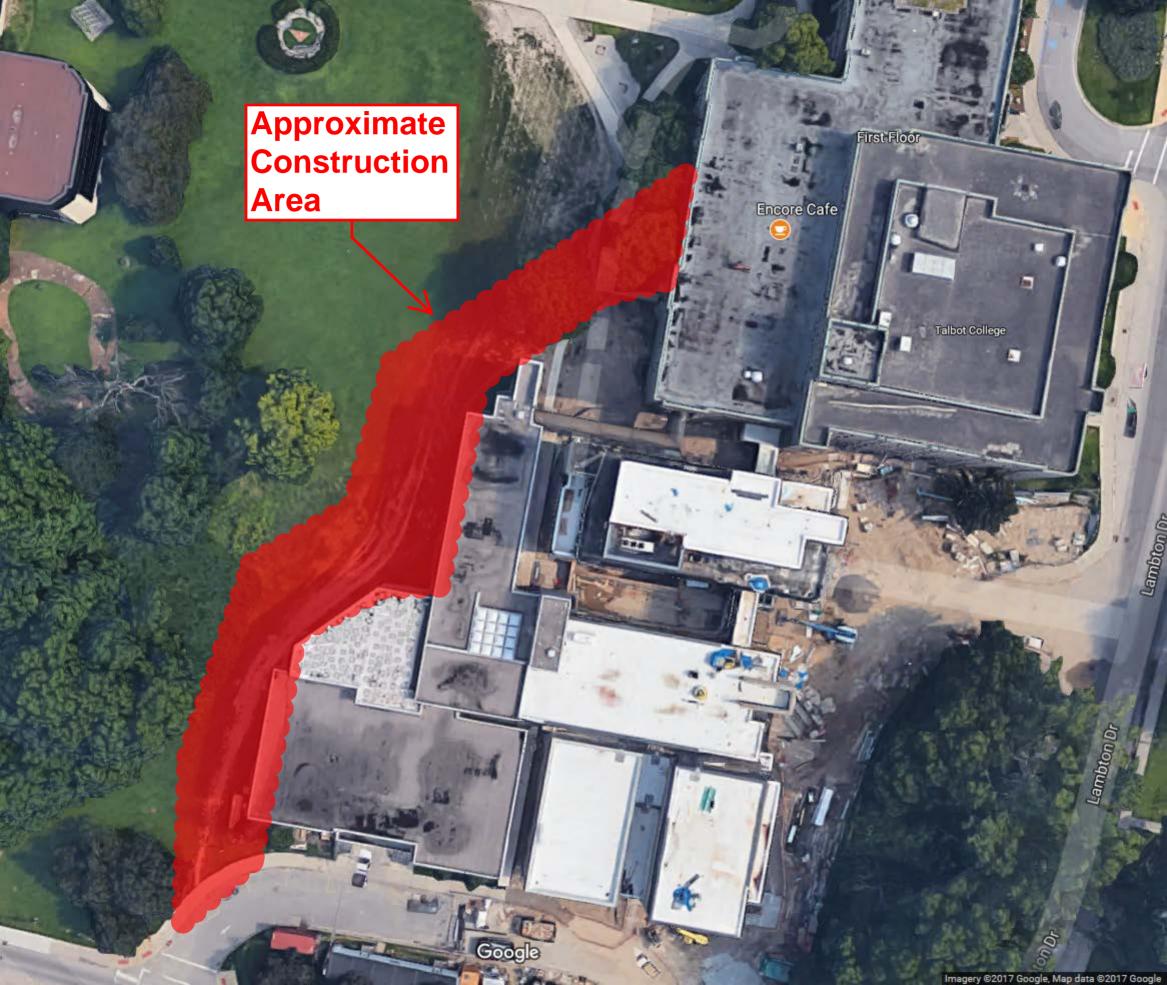

## Notice of Project Western University Facilities Management Client Services 519-661-3304 (fmhelp@uwo.ca)

Submit by E-mail

Print Form

| UNIVERSITY CANADA                                                                                                                                                           |                           |                              |                              |  |
|-----------------------------------------------------------------------------------------------------------------------------------------------------------------------------|---------------------------|------------------------------|------------------------------|--|
| Project Number: 9M5133                                                                                                                                                      | X Miniature Attached      | Date/Schedule:               | 9/19/17 - 9/22/17            |  |
| Project Name: Asphalt Pathway construction                                                                                                                                  |                           | Time: 7:30am throu           | 7:30am through 5:30pm daily. |  |
| Building(s) #1 Sidewalks #2 Music Building                                                                                                                                  |                           |                              |                              |  |
| Affected:                                                                                                                                                                   |                           |                              |                              |  |
| #3 Talbot College (TC) #4                                                                                                                                                   |                           |                              |                              |  |
| Areas/Rooms Affected, Alternate Route/Service:                                                                                                                              |                           |                              |                              |  |
| Area immediately West of Talbot College, Music Building to be fenced off by contractor for asphalt pathway construction.                                                    |                           |                              |                              |  |
|                                                                                                                                                                             |                           |                              |                              |  |
|                                                                                                                                                                             |                           |                              |                              |  |
| Service to be #1 Pedestrian traffic closed for construction of pathway #2                                                                                                   |                           |                              |                              |  |
| interrupted:                                                                                                                                                                |                           |                              |                              |  |
| #3 #4                                                                                                                                                                       |                           |                              |                              |  |
| Description/Reason for Project:                                                                                                                                             |                           |                              |                              |  |
| Removal of existing topsoil, proof rolling of sub-grade, place new granular and 8' wide asphalt walkway.  Area to remain closed off to pedestrians until work is completed. |                           |                              |                              |  |
| Area to remain diodea on to peace attains with to completed.                                                                                                                |                           |                              |                              |  |
|                                                                                                                                                                             |                           |                              |                              |  |
| Project Manager/ Craig Fellner                                                                                                                                              |                           | Phone # 82711                | Cell # 519-808-9512          |  |
| Co-ordinator:                                                                                                                                                               |                           | 1 11011e #   021 11          | 313-000-3312                 |  |
| Signatural                                                                                                                                                                  | С                         | lient Contact: Craig Fellner | Phone # 82711                |  |
| Signature/<br>Stamp:                                                                                                                                                        |                           |                              |                              |  |
| Designer Consultant: n/a in house scope and road design                                                                                                                     |                           |                              |                              |  |
|                                                                                                                                                                             |                           |                              |                              |  |
| Contractor: Middlesex Paving and Maintenance c/o Ron Rowcliffe Cell # 519-777-2217                                                                                          |                           |                              |                              |  |
|                                                                                                                                                                             |                           |                              |                              |  |
| Emergency Phone List: (to CCPS Only)  Attached  To Follow                                                                                                                   |                           |                              |                              |  |
| Special Conditions ( Noise, Odors, Asbestos, Etc.)                                                                                                                          |                           |                              |                              |  |
| Track skidsteer, and loader for removals, dump trucks, mini asphalt spreader and rolling eqpt for new asphalt pathway. Flag persons to keep work zone clear of              |                           |                              |                              |  |
| pedestrians, with fencing for safety                                                                                                                                        |                           |                              |                              |  |
| ☐ Asbestos ☐ Type 3 ☐ Type 2 ☐ Type 1 ☐ Contractor ☐ In House Team ☐ Other                                                                                                  |                           |                              |                              |  |
|                                                                                                                                                                             |                           |                              |                              |  |
| Information Sheet Sent To Client                                                                                                                                            |                           |                              |                              |  |
| Comments:                                                                                                                                                                   |                           |                              |                              |  |
|                                                                                                                                                                             |                           |                              |                              |  |
|                                                                                                                                                                             |                           |                              |                              |  |
| Shutdowns/Interruptions(Approxin                                                                                                                                            | nate Schedule):<br>Elevat | ors Date:                    | ITS Date:                    |  |
| Electrical Power Date:_                                                                                                                                                     |                           |                              |                              |  |
| Domestic Water Date:_                                                                                                                                                       | Fire A                    | larms Date:                  | Other Date:                  |  |
| Steam Date:                                                                                                                                                                 | Chilled                   | Water Date:                  |                              |  |
| Hot Water Heating Date:                                                                                                                                                     | Roads                     | / Lots Date:                 |                              |  |
|                                                                                                                                                                             |                           |                              |                              |  |
| Issued By: APPROVED                                                                                                                                                         |                           |                              | Date:                        |  |
|                                                                                                                                                                             |                           |                              |                              |  |
| Signature/<br>Stamp:                                                                                                                                                        |                           |                              | Date:                        |  |
| Otamp.                                                                                                                                                                      |                           |                              |                              |  |
|                                                                                                                                                                             |                           |                              |                              |  |
| Note:                                                                                                                                                                       |                           |                              |                              |  |
|                                                                                                                                                                             |                           |                              |                              |  |
| 1                                                                                                                                                                           |                           |                              |                              |  |