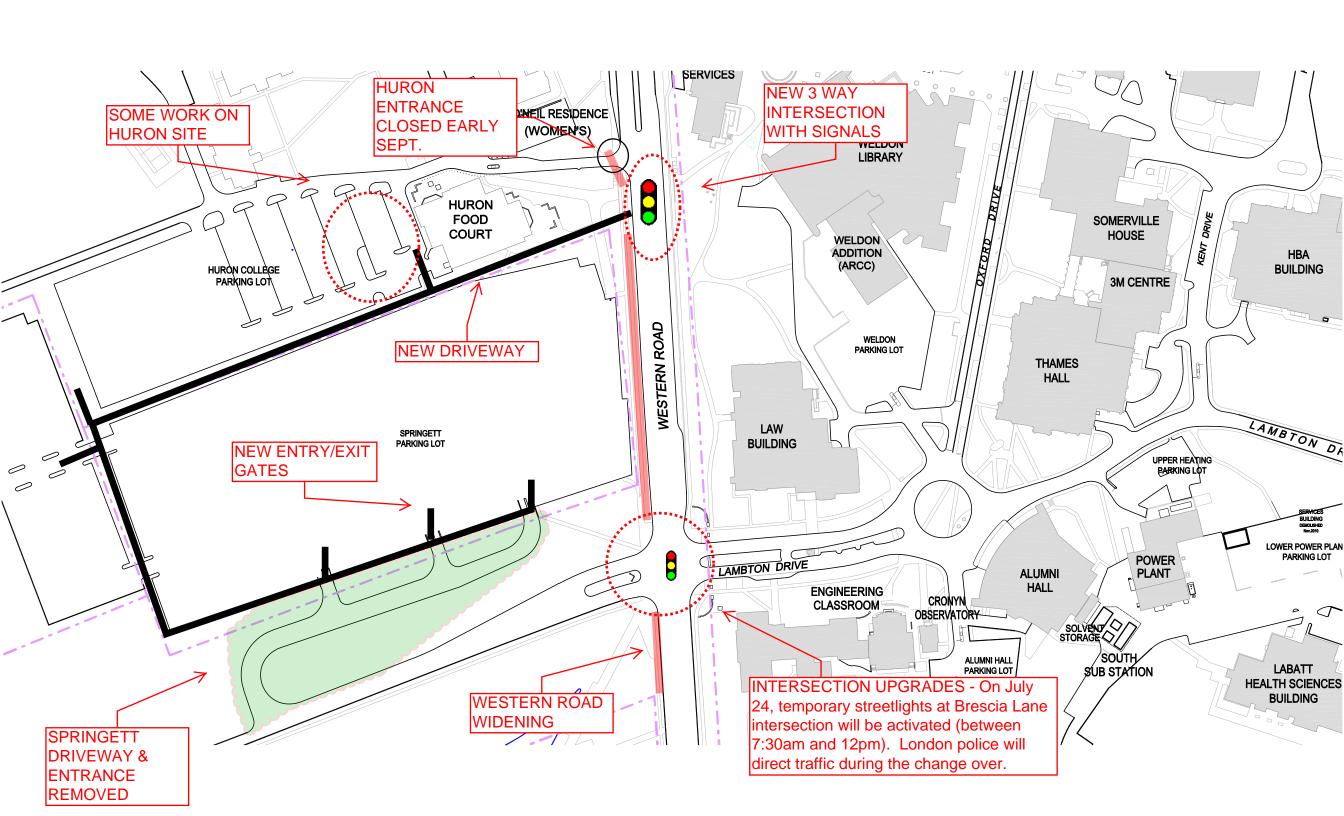

## Notice of Project The University of Western Ontario Facilities Management Service Centre 519-661-3304 (ppdhelp@uwo.ca)

Submit by Email

Print Form

| Project Number:                                                                                                                                                                                                                                                                                                             | 9M5114                                                                                                                                                                                                                       | Miniature Attached                                                              | Evenosted                                                                                   |                       |
|-----------------------------------------------------------------------------------------------------------------------------------------------------------------------------------------------------------------------------------------------------------------------------------------------------------------------------|------------------------------------------------------------------------------------------------------------------------------------------------------------------------------------------------------------------------------|---------------------------------------------------------------------------------|---------------------------------------------------------------------------------------------|-----------------------|
| Project Name:                                                                                                                                                                                                                                                                                                               | Springett - Huron College                                                                                                                                                                                                    | Combined Access                                                                 | Expected Schedule Date:  June 23 -                                                          | Sept. 15              |
|                                                                                                                                                                                                                                                                                                                             |                                                                                                                                                                                                                              |                                                                                 | <u> </u>                                                                                    |                       |
|                                                                                                                                                                                                                                                                                                                             | Springett Parking Lot.                                                                                                                                                                                                       |                                                                                 | #2                                                                                          |                       |
| Affected: #3                                                                                                                                                                                                                                                                                                                |                                                                                                                                                                                                                              |                                                                                 | #4                                                                                          |                       |
| Areas/Rooms Affected Alternate Route/Service:  Access into Springett Lot will be very limited during July & August.                                                                                                                                                                                                         |                                                                                                                                                                                                                              |                                                                                 |                                                                                             |                       |
| Service to be #1                                                                                                                                                                                                                                                                                                            | Springett Lot                                                                                                                                                                                                                |                                                                                 | #2 Huron College lot                                                                        |                       |
| interrupted:                                                                                                                                                                                                                                                                                                                |                                                                                                                                                                                                                              | - interception                                                                  |                                                                                             |                       |
|                                                                                                                                                                                                                                                                                                                             | western rd / lambton d                                                                                                                                                                                                       |                                                                                 | #4                                                                                          |                       |
| Description/ Reason for Project:  Create new combined access intersection into the Springett & Huron College parking lots on Western Road.  This will eliminate & replace the current access points from Brescia Lane and the current Huron entrance.  The main intersection of Western Rd and Lambton Dr will be upgraded. |                                                                                                                                                                                                                              |                                                                                 |                                                                                             |                       |
| Project Manager/                                                                                                                                                                                                                                                                                                            | Mike DeJager                                                                                                                                                                                                                 |                                                                                 | Phone # x 88737                                                                             | Cell # 519-808-7516   |
| Co-ordinator.                                                                                                                                                                                                                                                                                                               |                                                                                                                                                                                                                              |                                                                                 | - [                                                                                         |                       |
| Signature/                                                                                                                                                                                                                                                                                                                  | m                                                                                                                                                                                                                            | С                                                                               | lient Contact:   Mark V - parking                                                           | Phone #   85662       |
| Stamp:                                                                                                                                                                                                                                                                                                                      |                                                                                                                                                                                                                              | De                                                                              | esigner Consultant: Parsons Engin                                                           | eering - Paul Elgie   |
|                                                                                                                                                                                                                                                                                                                             |                                                                                                                                                                                                                              |                                                                                 |                                                                                             | ,                     |
| Contractor: COC                                                                                                                                                                                                                                                                                                             | O Paving Inc Bil                                                                                                                                                                                                             | l Kaiser                                                                        | Cell                                                                                        | # 519-709-7359        |
|                                                                                                                                                                                                                                                                                                                             |                                                                                                                                                                                                                              |                                                                                 |                                                                                             |                       |
| Emergency Phone                                                                                                                                                                                                                                                                                                             | e List: (to UPD Only)                                                                                                                                                                                                        | ☐ Attached                                                                      | ⊠ To Follow                                                                                 |                       |
|                                                                                                                                                                                                                                                                                                                             | e List: (to UPD Only)<br>ons ( Noise, Odors, A                                                                                                                                                                               |                                                                                 | ⊠ To Follow                                                                                 |                       |
| Special Condition                                                                                                                                                                                                                                                                                                           | ons ( Noise, Odors, <i>I</i>                                                                                                                                                                                                 |                                                                                 |                                                                                             |                       |
| Special Condition                                                                                                                                                                                                                                                                                                           | ons ( Noise, Odors, A                                                                                                                                                                                                        | Asbestos, Etc.)                                                                 | restrictions                                                                                | ouse Team             |
| Special Condition road & lane closures  Asbestos                                                                                                                                                                                                                                                                            | ons ( Noise, Odors, A                                                                                                                                                                                                        | Asbestos, Etc.) sons for truck traffic parking //pe 2                           | restrictions                                                                                | ouse Team             |
| Special Condition road & lane closures  Asbestos                                                                                                                                                                                                                                                                            | ons ( Noise, Odors, A noise and dust flagper                                                                                                                                                                                 | Asbestos, Etc.) sons for truck traffic parking //pe 2                           | restrictions                                                                                | ouse Team             |
| Special Condition road & lane closures  Asbestos Information Comments:                                                                                                                                                                                                                                                      | ons ( Noise, Odors, A noise and dust flagper  Type 3 Ty Sheet Sent To Clier                                                                                                                                                  | Asbestos, Etc.) sons for truck traffic parking type 2 Type 1                    | restrictions                                                                                | ouse Team             |
| Special Condition road & lane closures  Asbestos Information Comments: Shutdowns/Inte                                                                                                                                                                                                                                       | ons ( Noise, Odors, A noise and dust flagper  Type 3 Ty Sheet Sent To Clier  rruptions(Approxim                                                                                                                              | Asbestos, Etc.) sons for truck traffic parking type 2 Type 1                    | restrictions  Contractor In Ho                                                              | ouse Team             |
| Special Condition road & lane closures  Asbestos Information Comments: Shutdowns/Inte                                                                                                                                                                                                                                       | ons ( Noise, Odors, A noise and dust flagper  Type 3 Ty Sheet Sent To Clier  rruptions(Approxim r Date:                                                                                                                      | Asbestos, Etc.) sons for truck traffic parking type 2 Type 1 nt tate Schedule): | restrictions  Contractor In Ho                                                              |                       |
| Special Condition road & lane closures  Asbestos Information Comments: Shutdowns/Inte                                                                                                                                                                                                                                       | ons ( Noise, Odors, A noise and dust flagper  Type 3 Ty Sheet Sent To Clier  rruptions(Approxim r Date:                                                                                                                      | Asbestos, Etc.) sons for truck traffic parking //pe 2                           | restrictions  Contractor In Hoo                                                             | ITS Date:             |
| Special Condition road & lane closures  Asbestos Information Comments: Shutdowns/Inte Electrical Powe Domestic Water Steam                                                                                                                                                                                                  | rruptions(Approxim  Date:  Date:                                                                                                                                                                                             | Asbestos, Etc.) sons for truck traffic parking  /pe 2                           | Contractor In Ho                                                                            | ITS Date:             |
| Special Condition road & lane closures  Asbestos Information Comments: Shutdowns/Inte Electrical Powe Domestic Water Steam Hot Water Heati                                                                                                                                                                                  | rruptions(Approxim  Date:  Date:                                                                                                                                                                                             | Asbestos, Etc.) sons for truck traffic parking /pe 2                            | Contractor In Ho                                                                            | ITS Date:             |
| Special Condition road & lane closures  Asbestos Information Comments: Shutdowns/Inte Electrical Powe Domestic Water Steam Hot Water Heati Issued By:                                                                                                                                                                       | rruptions(Approxim  Date: Date: Date:                                                                                                                                                                                        | Asbestos, Etc.) sons for truck traffic parking /pe 2                            | Contractor In Ho                                                                            | ITS Date:             |
| Special Condition road & lane closures  Asbestos Information Comments: Shutdowns/Interestical Power Domestic Water Steam Hot Water Heati                                                                                                                                                                                    | Type 3 Ty Sheet Sent To Clier  Truptions(Approxim r Date: Date: Date: Date: Date: Date: Date:                                                                                                                                | Asbestos, Etc.) sons for truck traffic parking  /pe 2                           | restrictions  Contractor In Ho  Date:  arms Date:    Water Date:   Lots Date: july / august | ITS Date: Other Date: |
| Special Condition road & lane closures  Asbestos Information Comments: Shutdowns/Interestical Power Domestic Water Steam Hot Water Heati                                                                                                                                                                                    | Type 3 Ty Sheet Sent To Clier  Truptions(Approxim r Date: Date: Date: Date: Date: Date: Date:                                                                                                                                | Asbestos, Etc.) sons for truck traffic parking /pe 2                            | restrictions  Contractor In Ho  Date:  arms Date:    Water Date:   Lots Date: july / august | ITS Date: Other Date: |
| Special Condition road & lane closures  Asbestos Information Comments: Shutdowns/Interestical Power Domestic Water Steam Hot Water Heating Issued By: Signature/Stamp:                                                                                                                                                      | Type 3 Ty Sheet Sent To Clier  Truptions(Approxim To Date: | Asbestos, Etc.) sons for truck traffic parking  /pe 2                           | restrictions  Contractor In Ho  Date:  arms Date:    Water Date:   Lots Date: july / august | ITS Date: Other Date: |
| Special Condition road & lane closures  Asbestos Information Comments: Shutdowns/Interestical Power Domestic Water Steam Hot Water Heating Issued By: Signature/Stamp:                                                                                                                                                      | Type 3 Ty Sheet Sent To Clier  Truptions(Approxim r Date: Date: Date: Date: Date: Date: Date:                                                                                                                                | Asbestos, Etc.) sons for truck traffic parking  /pe 2                           | restrictions  Contractor In Ho  Date:  arms Date:    Water Date:   Lots Date: july / august | ITS Date: Other Date: |