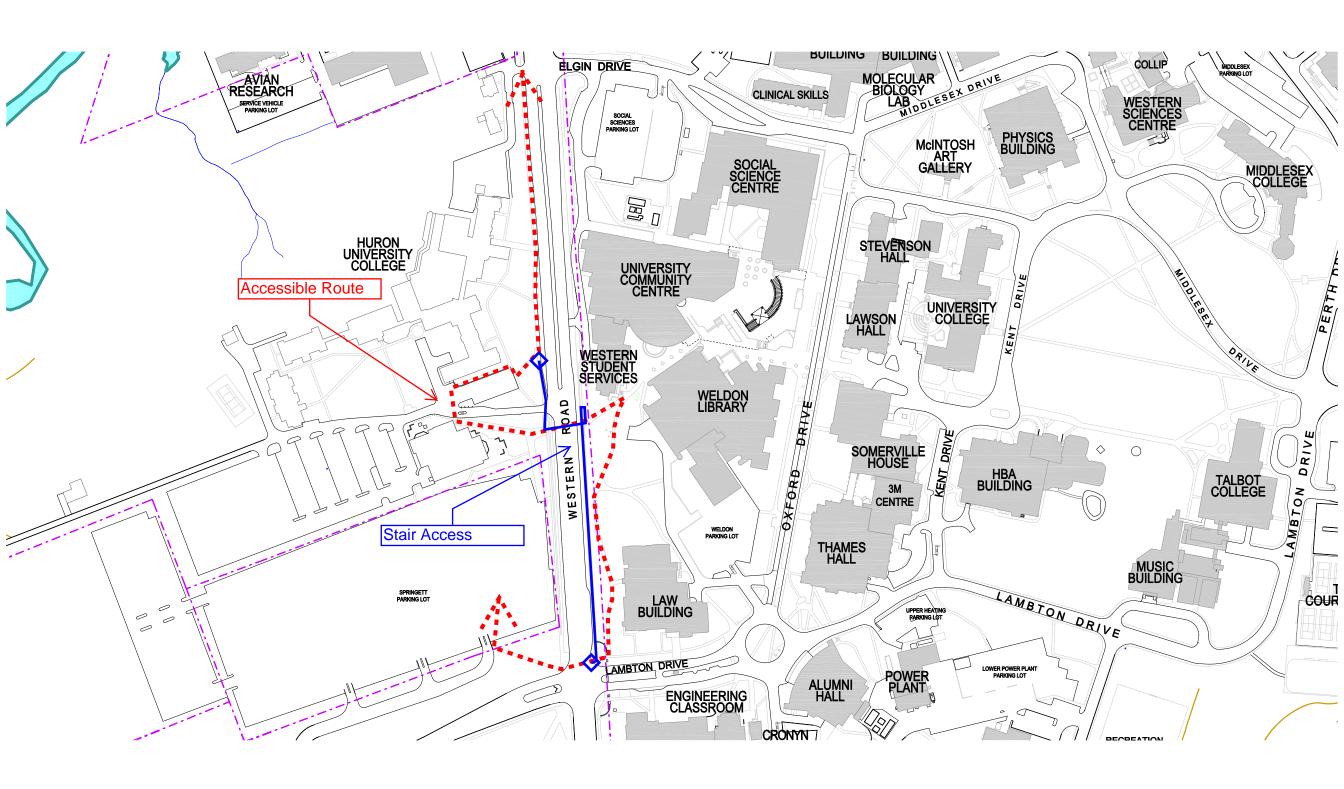

## Notice of Project The University of Western Ontario Facilities Management Service Centre 519-661-3304 (ppdhelp@uwo.ca)

Submit by Email

Print Form

| Project Number:                                                                                                                                                                                                                                                                                                             | 9M5114                                                                                                                                                                                                                       | Miniature Attached                                                              | Evenosted                                                                                   |                       |
|-----------------------------------------------------------------------------------------------------------------------------------------------------------------------------------------------------------------------------------------------------------------------------------------------------------------------------|------------------------------------------------------------------------------------------------------------------------------------------------------------------------------------------------------------------------------|---------------------------------------------------------------------------------|---------------------------------------------------------------------------------------------|-----------------------|
| Project Name:                                                                                                                                                                                                                                                                                                               | Springett - Huron College                                                                                                                                                                                                    | Combined Access                                                                 | Expected Schedule Date:  June 23 -                                                          | Sept. 15              |
|                                                                                                                                                                                                                                                                                                                             |                                                                                                                                                                                                                              |                                                                                 | <u> </u>                                                                                    |                       |
|                                                                                                                                                                                                                                                                                                                             | Springett Parking Lot.                                                                                                                                                                                                       |                                                                                 | #2                                                                                          |                       |
| Affected: #3                                                                                                                                                                                                                                                                                                                |                                                                                                                                                                                                                              |                                                                                 | #4                                                                                          |                       |
| Areas/Rooms Affected Alternate Route/Service:  Access into Springett Lot will be very limited during July & August.                                                                                                                                                                                                         |                                                                                                                                                                                                                              |                                                                                 |                                                                                             |                       |
| Service to be #1                                                                                                                                                                                                                                                                                                            | Springett Lot                                                                                                                                                                                                                |                                                                                 | #2 Huron College lot                                                                        |                       |
| interrupted:                                                                                                                                                                                                                                                                                                                |                                                                                                                                                                                                                              | - interception                                                                  |                                                                                             |                       |
|                                                                                                                                                                                                                                                                                                                             | western rd / lambton d                                                                                                                                                                                                       |                                                                                 | #4                                                                                          |                       |
| Description/ Reason for Project:  Create new combined access intersection into the Springett & Huron College parking lots on Western Road.  This will eliminate & replace the current access points from Brescia Lane and the current Huron entrance.  The main intersection of Western Rd and Lambton Dr will be upgraded. |                                                                                                                                                                                                                              |                                                                                 |                                                                                             |                       |
| Project Manager/                                                                                                                                                                                                                                                                                                            | Mike DeJager                                                                                                                                                                                                                 |                                                                                 | Phone # x 88737                                                                             | Cell # 519-808-7516   |
| Co-ordinator.                                                                                                                                                                                                                                                                                                               |                                                                                                                                                                                                                              |                                                                                 | - [                                                                                         |                       |
| Signature/                                                                                                                                                                                                                                                                                                                  | m                                                                                                                                                                                                                            | С                                                                               | lient Contact:   Mark V - parking                                                           | Phone #   85662       |
| Stamp:                                                                                                                                                                                                                                                                                                                      |                                                                                                                                                                                                                              | De                                                                              | esigner Consultant: Parsons Engin                                                           | eering - Paul Elgie   |
|                                                                                                                                                                                                                                                                                                                             |                                                                                                                                                                                                                              |                                                                                 |                                                                                             | ,                     |
| Contractor: COC                                                                                                                                                                                                                                                                                                             | O Paving Inc Bil                                                                                                                                                                                                             | l Kaiser                                                                        | Cell                                                                                        | # 519-709-7359        |
|                                                                                                                                                                                                                                                                                                                             |                                                                                                                                                                                                                              |                                                                                 |                                                                                             |                       |
| Emergency Phone                                                                                                                                                                                                                                                                                                             | e List: (to UPD Only)                                                                                                                                                                                                        | ☐ Attached                                                                      | ⊠ To Follow                                                                                 |                       |
|                                                                                                                                                                                                                                                                                                                             | e List: (to UPD Only)<br>ons ( Noise, Odors, A                                                                                                                                                                               |                                                                                 | ⊠ To Follow                                                                                 |                       |
| Special Condition                                                                                                                                                                                                                                                                                                           | ons ( Noise, Odors, <i>I</i>                                                                                                                                                                                                 |                                                                                 |                                                                                             |                       |
| Special Condition                                                                                                                                                                                                                                                                                                           | ons ( Noise, Odors, A                                                                                                                                                                                                        | Asbestos, Etc.)                                                                 | restrictions                                                                                | ouse Team             |
| Special Condition road & lane closures  Asbestos                                                                                                                                                                                                                                                                            | ons ( Noise, Odors, A                                                                                                                                                                                                        | Asbestos, Etc.) sons for truck traffic parking //pe 2                           | restrictions                                                                                | ouse Team             |
| Special Condition road & lane closures  Asbestos                                                                                                                                                                                                                                                                            | ons ( Noise, Odors, A noise and dust flagper                                                                                                                                                                                 | Asbestos, Etc.) sons for truck traffic parking //pe 2                           | restrictions                                                                                | ouse Team             |
| Special Condition road & lane closures  Asbestos Information Comments:                                                                                                                                                                                                                                                      | ons ( Noise, Odors, A noise and dust flagper  Type 3 Ty Sheet Sent To Clier                                                                                                                                                  | Asbestos, Etc.) sons for truck traffic parking type 2 Type 1                    | restrictions                                                                                | ouse Team             |
| Special Condition road & lane closures  Asbestos Information Comments: Shutdowns/Inte                                                                                                                                                                                                                                       | ons ( Noise, Odors, A noise and dust flagper  Type 3 Ty Sheet Sent To Clier  rruptions(Approxim                                                                                                                              | Asbestos, Etc.) sons for truck traffic parking type 2 Type 1                    | restrictions  Contractor In Ho                                                              | ouse Team             |
| Special Condition road & lane closures  Asbestos Information Comments: Shutdowns/Inte                                                                                                                                                                                                                                       | ons ( Noise, Odors, A noise and dust flagper  Type 3 Ty Sheet Sent To Clier  rruptions(Approxim r Date:                                                                                                                      | Asbestos, Etc.) sons for truck traffic parking type 2 Type 1 nt tate Schedule): | restrictions  Contractor In Ho                                                              |                       |
| Special Condition road & lane closures  Asbestos Information Comments: Shutdowns/Inte                                                                                                                                                                                                                                       | ons ( Noise, Odors, A noise and dust flagper  Type 3 Ty Sheet Sent To Clier  rruptions(Approxim r Date:                                                                                                                      | Asbestos, Etc.) sons for truck traffic parking //pe 2                           | restrictions  Contractor In Hoo                                                             | ITS Date:             |
| Special Condition road & lane closures  Asbestos Information Comments: Shutdowns/Inte Electrical Powe Domestic Water Steam                                                                                                                                                                                                  | rruptions(Approxim  Date:  Date:                                                                                                                                                                                             | Asbestos, Etc.) sons for truck traffic parking  /pe 2                           | Contractor In Ho                                                                            | ITS Date:             |
| Special Condition road & lane closures  Asbestos Information Comments: Shutdowns/Inte Electrical Powe Domestic Water Steam Hot Water Heati                                                                                                                                                                                  | rruptions(Approxim  Date:  Date:                                                                                                                                                                                             | Asbestos, Etc.) sons for truck traffic parking /pe 2                            | Contractor In Ho                                                                            | ITS Date:             |
| Special Condition road & lane closures  Asbestos Information Comments: Shutdowns/Inte Electrical Powe Domestic Water Steam Hot Water Heati Issued By:                                                                                                                                                                       | rruptions(Approxim  Date: Date: Date:                                                                                                                                                                                        | Asbestos, Etc.) sons for truck traffic parking /pe 2                            | Contractor In Ho                                                                            | ITS Date:             |
| Special Condition road & lane closures  Asbestos Information Comments: Shutdowns/Interestical Power Domestic Water Steam Hot Water Heati                                                                                                                                                                                    | Type 3 Ty Sheet Sent To Clier  Truptions(Approxim r Date: Date: Date: Date: Date: Date: Date:                                                                                                                                | Asbestos, Etc.) sons for truck traffic parking  /pe 2                           | restrictions  Contractor In Ho  Date:  arms Date:    Water Date:   Lots Date: july / august | ITS Date: Other Date: |
| Special Condition road & lane closures  Asbestos Information Comments: Shutdowns/Interestical Power Domestic Water Steam Hot Water Heati                                                                                                                                                                                    | Type 3 Ty Sheet Sent To Clier  Truptions(Approxim r Date: Date: Date: Date: Date: Date: Date:                                                                                                                                | Asbestos, Etc.) sons for truck traffic parking /pe 2                            | restrictions  Contractor In Ho  Date:  arms Date:    Water Date:   Lots Date: july / august | ITS Date: Other Date: |
| Special Condition road & lane closures  Asbestos Information Comments: Shutdowns/Interestical Power Domestic Water Steam Hot Water Heating Issued By: Signature/Stamp:                                                                                                                                                      | Type 3 Ty Sheet Sent To Clier  Truptions(Approxim To Date: | Asbestos, Etc.) sons for truck traffic parking  /pe 2                           | restrictions  Contractor In Ho  Date:  arms Date:    Water Date:   Lots Date: july / august | ITS Date: Other Date: |
| Special Condition road & lane closures  Asbestos Information Comments: Shutdowns/Interestical Power Domestic Water Steam Hot Water Heating Issued By: Signature/Stamp:                                                                                                                                                      | Type 3 Ty Sheet Sent To Clier  Truptions(Approxim r Date: Date: Date: Date: Date: Date: Date:                                                                                                                                | Asbestos, Etc.) sons for truck traffic parking  /pe 2                           | restrictions  Contractor In Ho  Date:  arms Date:    Water Date:   Lots Date: july / august | ITS Date: Other Date: |