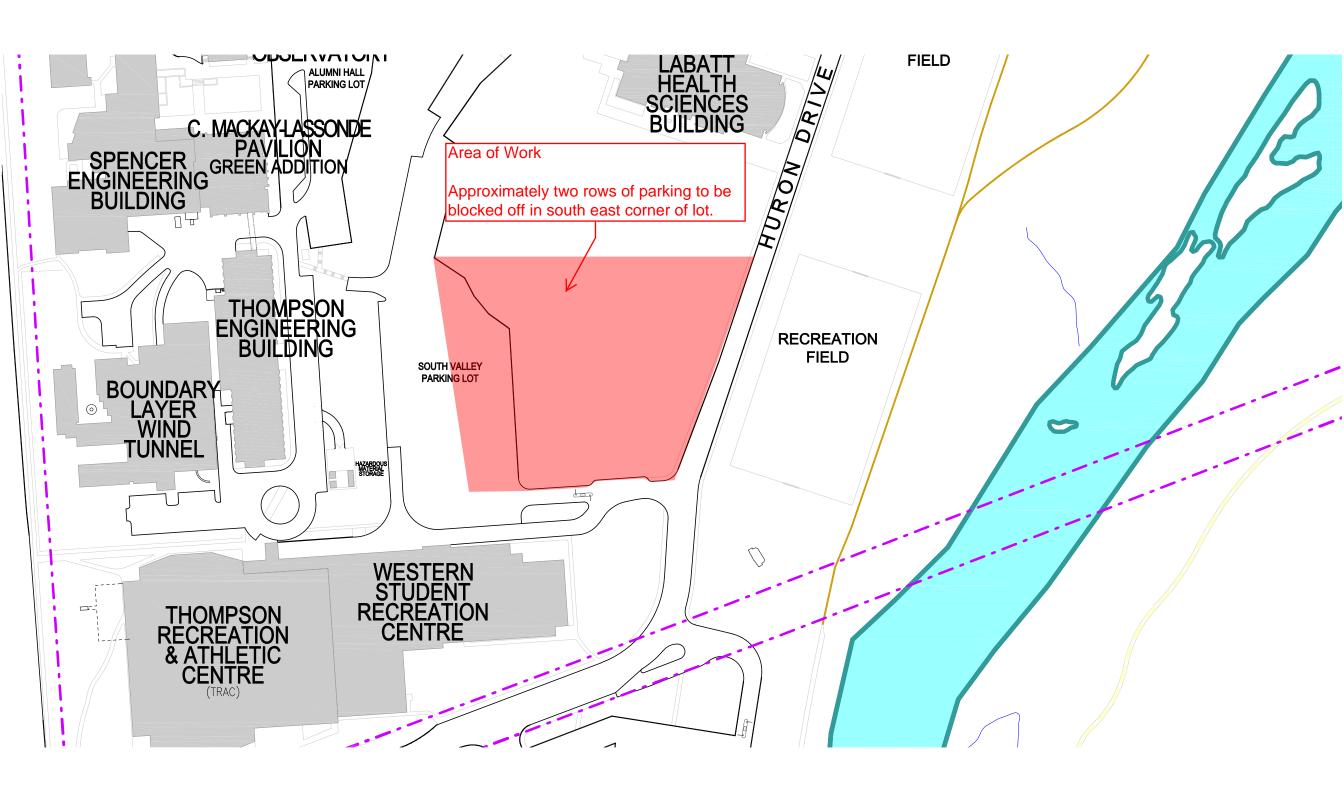

## Notice of Project The University of Western Ontario Facilities Management Service Centre 519-661-3304 (ppdhelp@uwo.ca)

Submit by Email

Print Form

| i roject italiiber.                                                                                                                                                                                                                                                              | 9C5706 X Miniature Attached                     | _                                                                          |
|----------------------------------------------------------------------------------------------------------------------------------------------------------------------------------------------------------------------------------------------------------------------------------|-------------------------------------------------|----------------------------------------------------------------------------|
| Project Name:                                                                                                                                                                                                                                                                    | South Valley Parking Lot expansion, 170 spaces. | Expected Schedule Date: 8/5/14-8/31/14                                     |
|                                                                                                                                                                                                                                                                                  | Western Student Recreation Centre               | #2 Thompson Arena                                                          |
| Affected: #3                                                                                                                                                                                                                                                                     | Health Sciences Building                        | #4 Parking Lots                                                            |
| Areas/Rooms Affected Alternate Route/Service:  See attached map for exact area of construction. Construction vehicles will be using an entrance off Huron Drive (west side) for access and exit. Existing gate for South Valley lot to remain in use for lot patrons, as needed. |                                                 |                                                                            |
| Service to be #                                                                                                                                                                                                                                                                  | Parking Lot                                     | #2 Roadway                                                                 |
| interrupted:                                                                                                                                                                                                                                                                     |                                                 | #4                                                                         |
| Description/ Reason for Project:  Topsoil stripping, earth excavation to sub grade, installation of new storm sewers, CB's, import new granular, asphalt pavement to entire area, line painting, electrical trenching, boring, new lot lighting.                                 |                                                 |                                                                            |
| Project Manager/<br>Co-ordinator:                                                                                                                                                                                                                                                | Craig Fellner                                   | Phone # 82711 Cell # 808-9512                                              |
| Signature/ Stamp:  Client Contact: Facilities Engineering - FM Phone # 82711  Designer Consultant: Parsons Group London.                                                                                                                                                         |                                                 |                                                                            |
| Contractor: Dufferin Construction (London)  Cell # 519-453-1500                                                                                                                                                                                                                  |                                                 |                                                                            |
| Emergency Phone List: (to UPD Only)                                                                                                                                                                                                                                              |                                                 |                                                                            |
| Special Conditions ( Noise, Odors, Asbestos, Etc.)                                                                                                                                                                                                                               |                                                 |                                                                            |
| Asphalt spreader eqpt, large backhoe operation, bulldozer and rolling/compacting eqpt, dump trucks for asphalt and granular delivery, haul off site. Pedestrian fencing.                                                                                                         |                                                 |                                                                            |
| ☐ Asbestos ☐ Type 3 ☐ Type 2 ☐ Type 1 ☐ Contractor ☐ In House Team ☐ Other                                                                                                                                                                                                       |                                                 |                                                                            |
| ☐ Information Sheet Sent To Client                                                                                                                                                                                                                                               |                                                 |                                                                            |
|                                                                                                                                                                                                                                                                                  | Sheet Sent 10 Client                            |                                                                            |
| Comments:                                                                                                                                                                                                                                                                        | Sheet Sent 10 Client                            |                                                                            |
| Comments:                                                                                                                                                                                                                                                                        | rruptions(Approximate Schedule):                |                                                                            |
| Comments:                                                                                                                                                                                                                                                                        | rruptions(Approximate Schedule):                |                                                                            |
| Comments: Shutdowns/Inte                                                                                                                                                                                                                                                         | rruptions(Approximate Schedule): r              | arms Date: Other Date:                                                     |
| Shutdowns/Inte                                                                                                                                                                                                                                                                   | rruptions(Approximate Schedule): r              | arms Date: Other Date:  Water Date:                                        |
| Shutdowns/Inte                                                                                                                                                                                                                                                                   | rruptions(Approximate Schedule): r              | arms Date: Other Date:  Water Date:                                        |
| Shutdowns/Inte                                                                                                                                                                                                                                                                   | rruptions(Approximate Schedule): r              | arms Date: Other Date:  Water Date:                                        |
| Shutdowns/Inte<br>Electrical Powe<br>Domestic Wate<br>Steam<br>Hot Water Heat                                                                                                                                                                                                    | rruptions(Approximate Schedule): r              | Arms Date: Other Date:  Water Date:  / Lots Date: August 5-31, 2014  Date: |