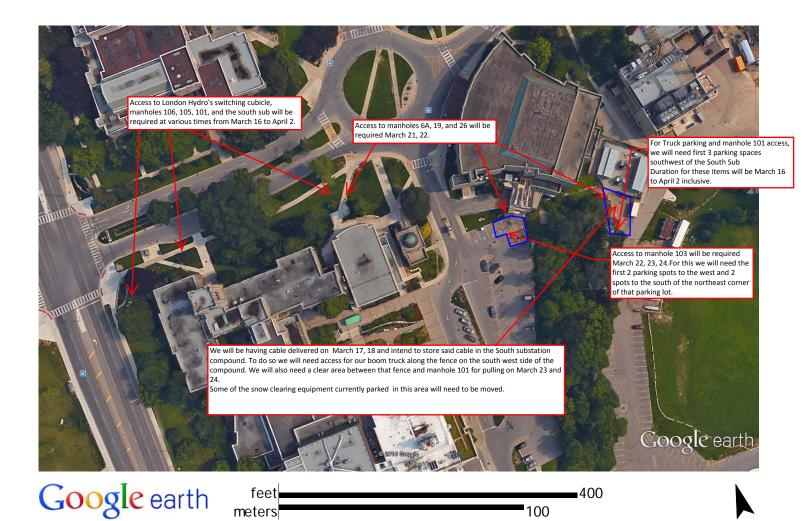

## Notice of Project Western University Facilities Management Client Services 519-661-3304 (fmhelp@uwo.ca)

Submit by E-mail

Print Form

| UNIVERSITY - CANAD                                                                                                                                                                                                                                                           | A                                                                                                     |                              |                    |                      |
|------------------------------------------------------------------------------------------------------------------------------------------------------------------------------------------------------------------------------------------------------------------------------|-------------------------------------------------------------------------------------------------------|------------------------------|--------------------|----------------------|
| Project Number:                                                                                                                                                                                                                                                              | 9C6325                                                                                                | Miniature Attached           | Date/Schedule:     | March 16 - April 2   |
| Project Name: South Substation Incoming 28kv Feeder Time: 7:00am - 4:30pm                                                                                                                                                                                                    |                                                                                                       |                              |                    |                      |
| Building(s) #1 SPENCER ENGINEERING BLDG (SEB) Grass Areas along Lambton Drive #2 Parking lot adjacent to loading dock of ALUMNI HALL (AH)                                                                                                                                    |                                                                                                       |                              |                    |                      |
| Affected:                                                                                                                                                                                                                                                                    | 3 CRONYN OBSERVATORY (CO) Grass Areas along Lambton Drive #4 Parking area around the South Substation |                              |                    |                      |
| Areas/Rooms Affected, Alternate Route/Service:                                                                                                                                                                                                                               |                                                                                                       |                              |                    |                      |
| Please see the attached map for details.                                                                                                                                                                                                                                     |                                                                                                       |                              |                    |                      |
|                                                                                                                                                                                                                                                                              |                                                                                                       |                              |                    |                      |
| Service to be #1 Electrical Service Interruptions will be posted seperately #2 Parking spaces                                                                                                                                                                                |                                                                                                       |                              |                    |                      |
| interrupted:                                                                                                                                                                                                                                                                 |                                                                                                       | ruptions will be posted sepe |                    | ng spaces            |
| Description/Pear                                                                                                                                                                                                                                                             | #3                                                                                                    |                              | #4                 |                      |
| Description/Reason for Project:  The project will remove and replace the existing South Substation 28,000 volt feeder to the existing South Substation located behind Alumni Hall.                                                                                           |                                                                                                       |                              |                    |                      |
| The existing duct structure runs from the corner of Lambton Drive and Western Rd across the front of Spencer Engineering and Cronyn into and through Alumni Hall parking lot down to the South Substation.                                                                   |                                                                                                       |                              |                    |                      |
| Project Manage<br>Co-ordinator:                                                                                                                                                                                                                                              | Dave Ostrom                                                                                           |                              | Phone # 887        | Cell # 519-636-3548  |
|                                                                                                                                                                                                                                                                              |                                                                                                       | C                            | lient Contact: N/A | Phone # N/A          |
| Signature/<br>Stamp:                                                                                                                                                                                                                                                         |                                                                                                       |                              |                    |                      |
| Designer Consultant: N/A                                                                                                                                                                                                                                                     |                                                                                                       |                              |                    |                      |
|                                                                                                                                                                                                                                                                              |                                                                                                       |                              |                    |                      |
| Contractor: Stecho HVC (Site Supervisor John Baker ) Cell # 519-521-7054                                                                                                                                                                                                     |                                                                                                       |                              |                    |                      |
| Emergency Phone List: (to CCPS Only)  Attached  To Follow                                                                                                                                                                                                                    |                                                                                                       |                              |                    |                      |
| Special Conditions ( Noise, Odors, Asbestos, Etc.)                                                                                                                                                                                                                           |                                                                                                       |                              |                    |                      |
| Work area protection measures will be in place around manholes along the route during the required work procedures. Heavy equipment will be present during this work. Please obey any posted construction signage and stay outside the marked work area protection measures. |                                                                                                       |                              |                    |                      |
|                                                                                                                                                                                                                                                                              |                                                                                                       |                              |                    |                      |
| ☐ Asbestos ☐ Type 3 ☐ Type 2 ☐ Type 1 反 Contractor ☐ In House Team ☐ Other                                                                                                                                                                                                   |                                                                                                       |                              |                    |                      |
| ☐ Information Sheet Sent To Client                                                                                                                                                                                                                                           |                                                                                                       |                              |                    |                      |
| Comments:                                                                                                                                                                                                                                                                    |                                                                                                       |                              |                    |                      |
|                                                                                                                                                                                                                                                                              |                                                                                                       |                              |                    |                      |
| Shutdowns/Interruptions(Approximate Schedule):                                                                                                                                                                                                                               |                                                                                                       |                              |                    |                      |
| Electrical Pov                                                                                                                                                                                                                                                               | ver 🔀 Date: T                                                                                         |                              |                    | ate: TBA Date: TBA   |
| Domestic Wa                                                                                                                                                                                                                                                                  | ter Date:                                                                                             | Fire A                       | larms 🖂 D          | ate: TBA Other Date: |
| Steam                                                                                                                                                                                                                                                                        | Date: T                                                                                               | BA Chilled                   | d Water 🗆 D        | ate:                 |
| Hot Water He                                                                                                                                                                                                                                                                 | ating Date:                                                                                           | Roads                        | / Lots D           | ate:                 |
| Issued By:                                                                                                                                                                                                                                                                   |                                                                                                       | 2/6                          | Se                 | Date: Sorry          |
| Signature/ ADDDOVED                                                                                                                                                                                                                                                          |                                                                                                       |                              |                    | Date                 |
| Stamp: APPROVED                                                                                                                                                                                                                                                              |                                                                                                       |                              | Date.              |                      |
| -                                                                                                                                                                                                                                                                            | By Dan Trudgeo                                                                                        | n at 3:34 pm, Mar 1          | 0, 2016            |                      |
| Note:                                                                                                                                                                                                                                                                        |                                                                                                       |                              |                    |                      |
|                                                                                                                                                                                                                                                                              |                                                                                                       |                              |                    |                      |
| I                                                                                                                                                                                                                                                                            |                                                                                                       |                              |                    |                      |