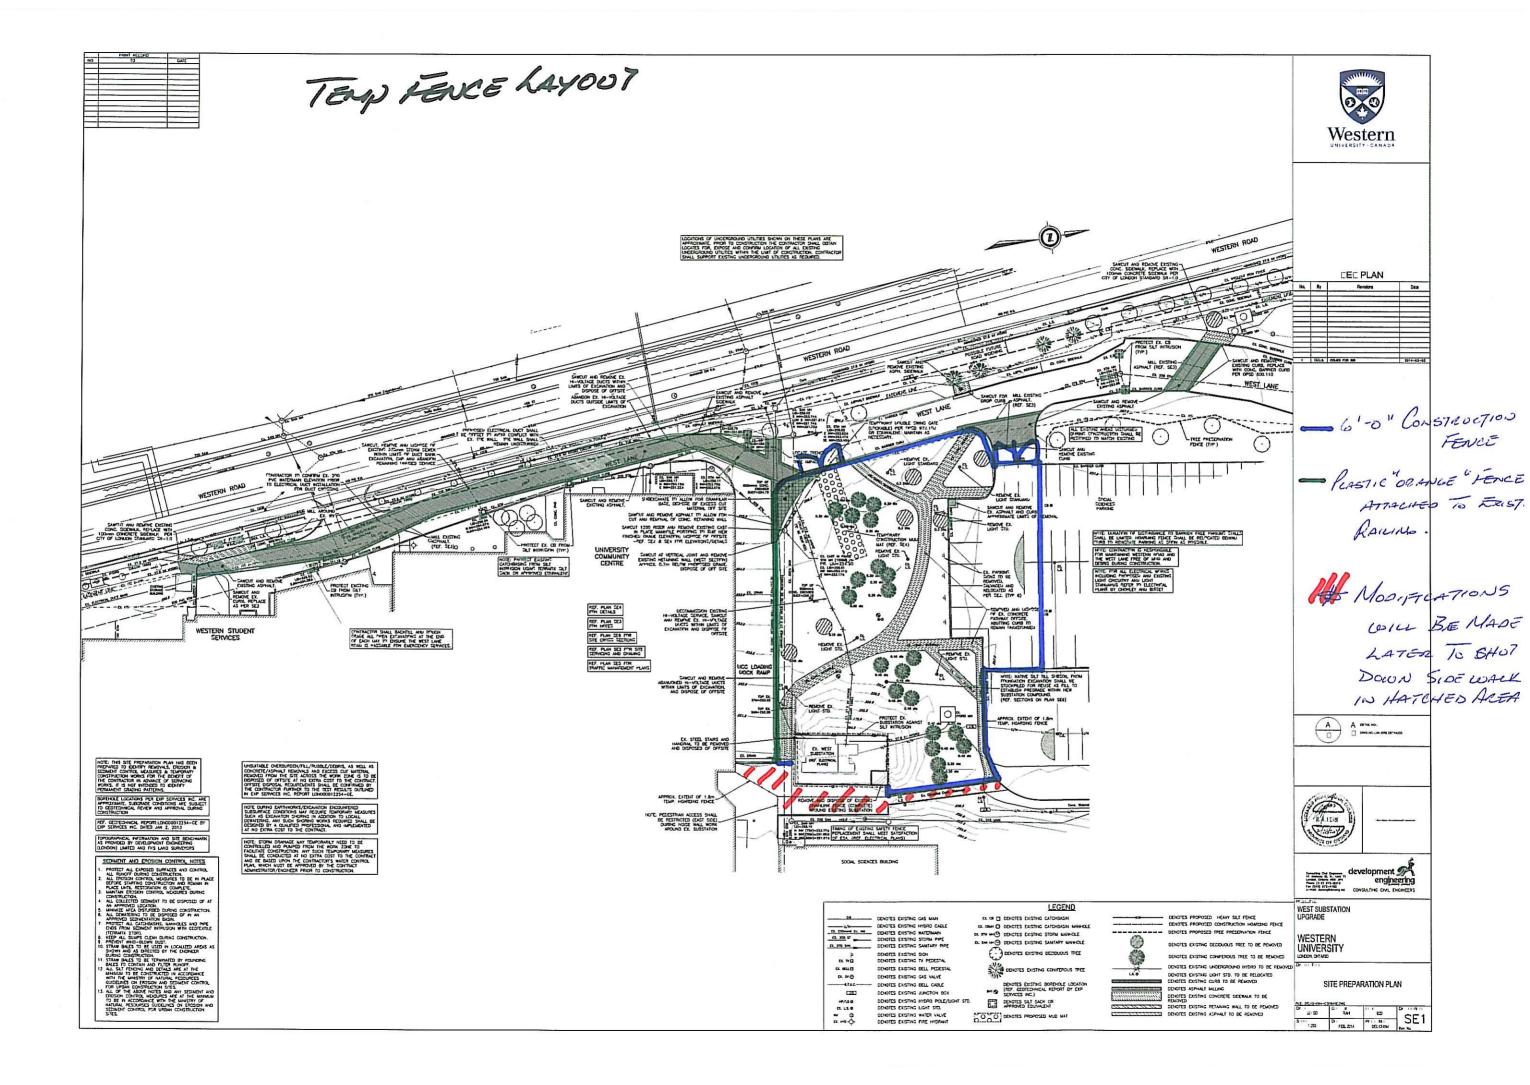

## Notice of Service Interruption/Area Closure Western University Facilities Management

Service Centre 519-661-3304 (fmhelp@uwo.ca)

| UNIVERSITY · CAN                                                                                                                                                                                                                                                                        | ADA         |       |                     |                                                              | Submit by E-r | mail Print Form |  |
|-----------------------------------------------------------------------------------------------------------------------------------------------------------------------------------------------------------------------------------------------------------------------------------------|-------------|-------|---------------------|--------------------------------------------------------------|---------------|-----------------|--|
| Date of Interruption/Closure 5/5/14 to 3/30/2015  Time(s): 24/7                                                                                                                                                                                                                         |             |       |                     |                                                              |               |                 |  |
| Building(s) #1 Social Science Centre  Affected: #3 Siebens-Drake Research Institute                                                                                                                                                                                                     |             |       |                     | #2 University Community Centre  #4 Support Services Building |               |                 |  |
| Areas/Rooms Affected Alternate Route/Service:                                                                                                                                                                                                                                           |             |       |                     |                                                              |               |                 |  |
| The construction area for the transformer station construction will be fenced off. Alternate routes as per the attached.                                                                                                                                                                |             |       |                     |                                                              |               |                 |  |
| Service to be #1 Parking lot spaces fenced off as per the attached #2 Road restrictions at times                                                                                                                                                                                        |             |       |                     |                                                              |               |                 |  |
| interrupted:  #3 Sidewalks as per the attached  #4                                                                                                                                                                                                                                      |             |       |                     |                                                              |               |                 |  |
| Description/Reason for Project:                                                                                                                                                                                                                                                         |             |       |                     |                                                              |               |                 |  |
| The project will expand the existing transformer station to include 2 additional transformers c/w the associated (6) 28,000 volt switches and housing for (12) 4160 volt breaker positions. Western News article to be released May 8, 2014 with a detailed description of the project. |             |       |                     |                                                              |               |                 |  |
| Requester: Dave Ostrom Date of Request: May 2, 2014                                                                                                                                                                                                                                     |             |       |                     |                                                              |               | 4               |  |
| Supervising Tradesperson: Unit:                                                                                                                                                                                                                                                         |             |       |                     |                                                              |               |                 |  |
| Trade Supervisor:                                                                                                                                                                                                                                                                       |             |       |                     |                                                              | Date:         |                 |  |
| Contractor: Tonda Construction Limited Phone # +1 (519) 685-5200                                                                                                                                                                                                                        |             |       |                     |                                                              |               |                 |  |
| Coordinator/Project Manager: Coordinator Dave Ostrom Manager Mike Dejager  Phone # +1 (519) 636-3548  Date:May 2, 2014                                                                                                                                                                  |             |       |                     |                                                              |               |                 |  |
| Reviewed by Trade Supervisor(s)/Shop(s) Affected:                                                                                                                                                                                                                                       |             |       |                     |                                                              |               |                 |  |
| Name:                                                                                                                                                                                                                                                                                   |             | Date: | Name:               |                                                              |               | Date:           |  |
| Signature/<br>Stamp:                                                                                                                                                                                                                                                                    |             |       | Signature<br>Stamp: | 1                                                            |               |                 |  |
| Reviewed by: Principal Occupants:                                                                                                                                                                                                                                                       |             |       |                     |                                                              |               |                 |  |
| Name:                                                                                                                                                                                                                                                                                   | Fire Safety | Date: | Name:               |                                                              | Ext.          | Date:           |  |
| Signature/                                                                                                                                                                                                                                                                              |             |       | Name:               |                                                              | Ext.          | Date:           |  |
| Stamp:                                                                                                                                                                                                                                                                                  |             |       | Name:               |                                                              | Ext.          | Date:           |  |
|                                                                                                                                                                                                                                                                                         |             |       |                     |                                                              |               |                 |  |
| Approval to Proceed: Date: Approval to Proceed: Date:                                                                                                                                                                                                                                   |             |       |                     |                                                              |               |                 |  |
| APPROVED  By Andrew at 3:10 pm, May 02, 2014                                                                                                                                                                                                                                            |             |       |                     |                                                              |               |                 |  |
|                                                                                                                                                                                                                                                                                         |             |       |                     |                                                              |               |                 |  |
| Notes:                                                                                                                                                                                                                                                                                  |             |       |                     |                                                              |               |                 |  |
|                                                                                                                                                                                                                                                                                         |             |       |                     |                                                              |               |                 |  |
|                                                                                                                                                                                                                                                                                         |             |       |                     |                                                              |               |                 |  |