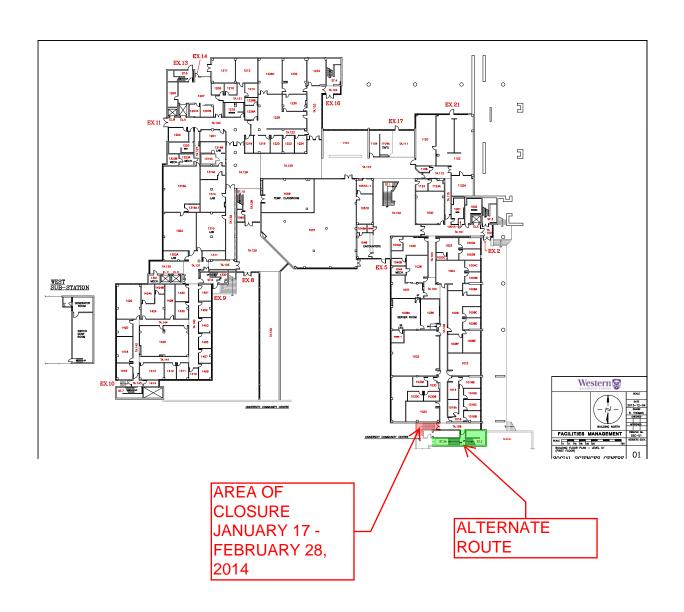

## Notice of Service Interruption/Area Closure The University of Western Ontario Facilities Management

Service Centre 519-661-3304 (ppdhelp@uwo.ca)

Submit by Email

Print Form

| Date of Interruption/Closure 1/17/14-2/28/14 Time(s): 24 hour closure (Safety slip hazard)                                                                                                                                                                                                                                                    |                                            |       |                               |            |       |  |
|-----------------------------------------------------------------------------------------------------------------------------------------------------------------------------------------------------------------------------------------------------------------------------------------------------------------------------------------------|--------------------------------------------|-------|-------------------------------|------------|-------|--|
| Building(s) #1 Social Science Centre #2 University Community Centre  #3 #4 #4                                                                                                                                                                                                                                                                 |                                            |       |                               |            |       |  |
| Areas/Rooms Affected Stairwell closure is required from lower UCC to TA-108 Social Science due to infiltrating water from exterior staircase. Use alternate twin stairwell ST-2A, located directly south of stairwell, as alternate route. New waterproofing repair is scheduled for spring to remedy water leaking into lower stair ceiling. |                                            |       |                               |            |       |  |
| Service to be interrupted: #3 #2 Traffic Area #4                                                                                                                                                                                                                                                                                              |                                            |       |                               |            |       |  |
| Description/ Reason for Project: Closure required due to leaking water from snow melt run off into gaps in exterior concrete stairs. Please see attached floor plan for more details                                                                                                                                                          |                                            |       |                               |            |       |  |
| Requester: Craig Fellner                                                                                                                                                                                                                                                                                                                      |                                            |       | Date of Request:              | Jan 17, 20 | 14    |  |
| Supervising Tradesperson: Unit:                                                                                                                                                                                                                                                                                                               |                                            |       |                               |            |       |  |
| Trade Supervisor: Unit: Date:                                                                                                                                                                                                                                                                                                                 |                                            |       |                               |            |       |  |
| Contractor: n/a Phone #                                                                                                                                                                                                                                                                                                                       |                                            |       |                               |            |       |  |
| Coordinator/Project Manager: Craig Fellner                                                                                                                                                                                                                                                                                                    |                                            |       | one # 82711 Date:Jan 17, 2014 |            |       |  |
| Reviewed by Trade Supervisor(s)/Shop(s) Affected:                                                                                                                                                                                                                                                                                             |                                            |       |                               |            |       |  |
| Name: Frank Faroni                                                                                                                                                                                                                                                                                                                            | ame: Frank Faroni Date: Jan 17, 2014 Name: |       |                               | Date:      |       |  |
| Signature/ Stamp: Signature/ Stamp:                                                                                                                                                                                                                                                                                                           |                                            |       |                               |            |       |  |
| Reviewed by: Principal Occupants:                                                                                                                                                                                                                                                                                                             |                                            |       |                               |            |       |  |
| Name:                                                                                                                                                                                                                                                                                                                                         | Date:Jan 17, 2014                          | Name: |                               | Ext.       | Date: |  |
|                                                                                                                                                                                                                                                                                                                                               |                                            | Name: |                               | Ext.       | Date: |  |
| Signature/<br>Stamp:                                                                                                                                                                                                                                                                                                                          |                                            | Name: |                               | Ext.       | Date: |  |
|                                                                                                                                                                                                                                                                                                                                               |                                            | Name: |                               | Ext.       | Date: |  |
| Approval to Proceed: Date: Approval to Proceed: Date:                                                                                                                                                                                                                                                                                         |                                            |       |                               |            |       |  |
| APPROVED                                                                                                                                                                                                                                                                                                                                      |                                            |       |                               |            |       |  |
| By Joe Arbique (jarbique @uwo.ca) at 2:16 pm, Jan 20, 2014                                                                                                                                                                                                                                                                                    |                                            |       |                               |            |       |  |
| Notes:                                                                                                                                                                                                                                                                                                                                        |                                            |       |                               |            |       |  |