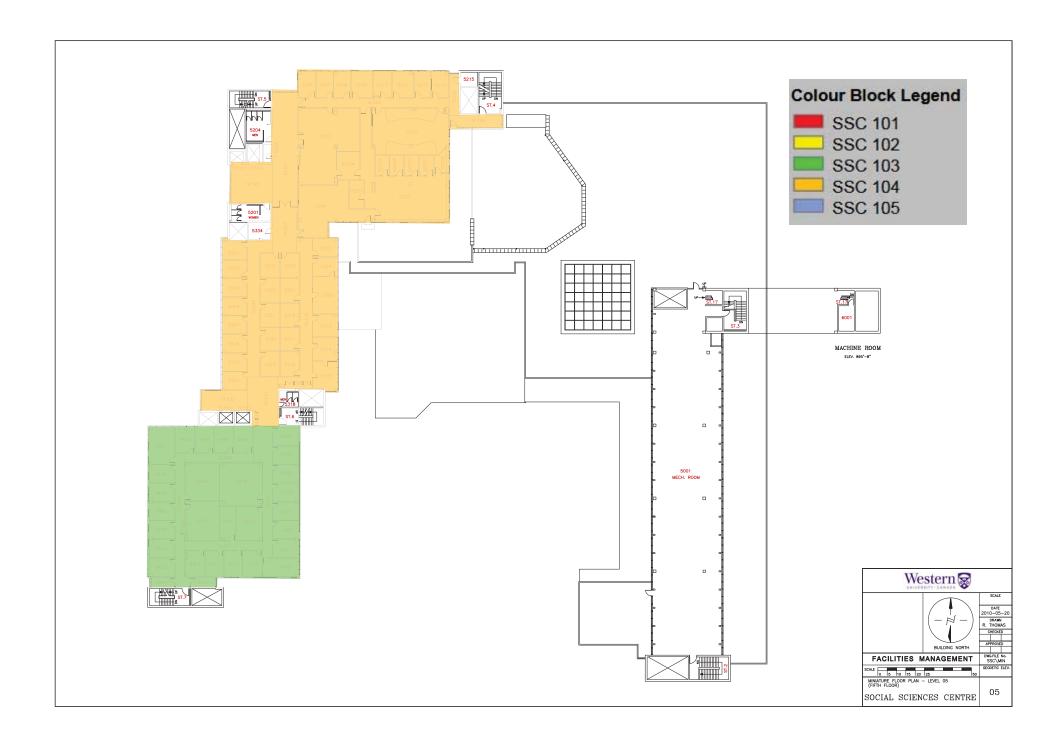

## Notice of Service Interruption/Area Closure Western University Facilities Management

Client Services 519-661-3304 (fmhelp@uwo.ca)

Submit by E-mail

Print Form

| Date of Interruption/Closure Nov 13, 2017 Time(s): 7:00 am 12:00 pm                                                                                                                  |               |                                                            |                  |       |  |
|--------------------------------------------------------------------------------------------------------------------------------------------------------------------------------------|---------------|------------------------------------------------------------|------------------|-------|--|
| Building(s) #1 Social Science Centre (SSC) #2 #4  Areas/Rooms Affected Alternate Route/Service: #4                                                                                   |               |                                                            |                  |       |  |
| All rooms and areas served by Fan System # 104. See attached floor plans for details.                                                                                                |               |                                                            |                  |       |  |
| Service to be #1 Supply Air Fan - System # 104 #2 Return Air Fan - System # 104 interrupted: #3 #4 Description/Reason for Project:                                                   |               |                                                            |                  |       |  |
| Ceiling area access by Operations group to create visual windows to ceiling spaces for use by FD&E during design & bidding phases of the SSC 6300 renovation project - 9D8824.       |               |                                                            |                  |       |  |
| Requester: Mike DeJager Date of Request: Nov 8, 2017                                                                                                                                 |               |                                                            |                  |       |  |
| Supervising Tradesperson: Unit:                                                                                                                                                      |               |                                                            |                  |       |  |
| Trade Manager:                                                                                                                                                                       | Date:         |                                                            |                  |       |  |
| Contractor: Carpenter Shop  Coordinator/Project Manager: Mike DeJager                                                                                                                | Phone # 88737 | D                                                          | Pate:Nov 8, 2017 |       |  |
| Reviewed by Trade Manager(s)/Shop(s) Affected:                                                                                                                                       |               |                                                            |                  |       |  |
| Name: WES Control Date: Nov 8                                                                                                                                                        | 8, 2017 Name: |                                                            |                  | Date: |  |
| Signature/ Stamp:  Signature/ Stamp:  Signature/ Stamp:  Signature/ Signature/ Stamp:  Signature/ Stamp:  Signature/ Stamp:  Signature/ Stamp:  Signature/ Stamp:  Signature/ Stamp: |               |                                                            |                  |       |  |
| e: Electrical / Mechanical Shop Date:Nov 8, 2017 Principal Occupants:                                                                                                                |               |                                                            |                  |       |  |
| Signature/ Stamp:  APPROVED                                                                                                                                                          | Name:         |                                                            | xt.              | Date: |  |
|                                                                                                                                                                                      | Name:         |                                                            | xt.              | Date: |  |
| Name: Date:                                                                                                                                                                          | Name:         |                                                            | xt.              | Date: |  |
| Signature/<br>Stamp:                                                                                                                                                                 |               | Approval to Proceed:                                       |                  | Date: |  |
| Name: Date:                                                                                                                                                                          | ADD           | APPROVED                                                   |                  |       |  |
| Signature/<br>Stamp:                                                                                                                                                                 |               | By Dan Trudgeon (dtrudgeo@uwo.ca) at 8:10 am, Nov 10, 2017 |                  |       |  |
| Notes: Work Order # 629127 for Carp. shop use.                                                                                                                                       |               |                                                            |                  |       |  |