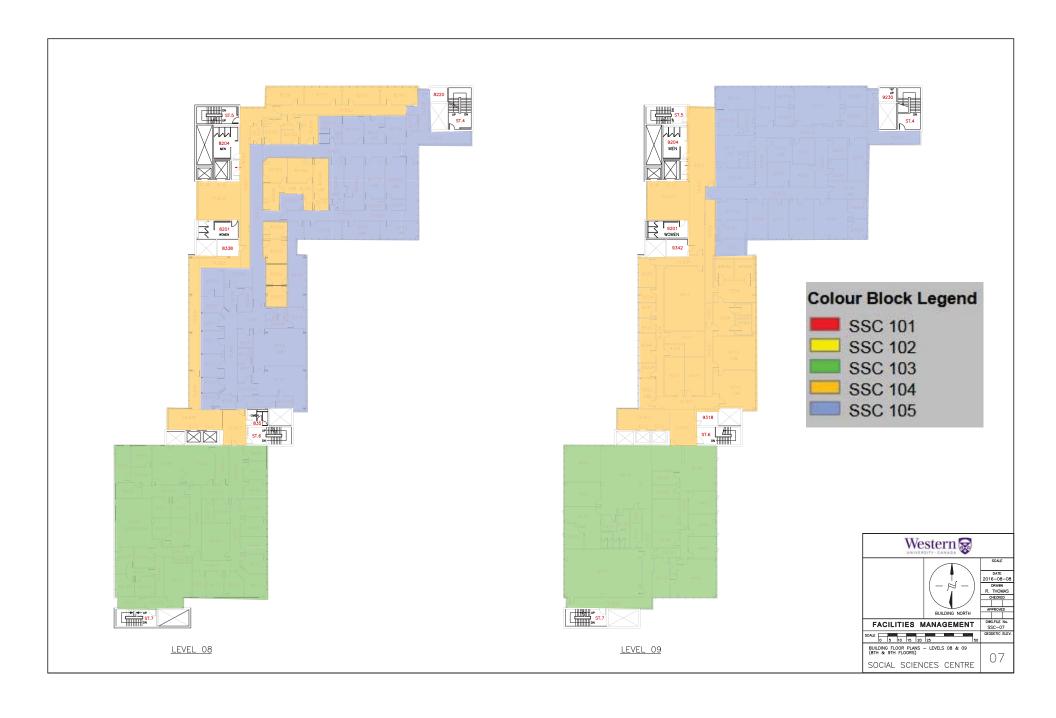

## Notice of Service Interruption/Area Closure Western University Facilities Management

Client Services 519-661-3304 (fmhelp@uwo.ca)

Submit by E-mail

Print Form

| Date of Interruption/Closure Nov 13, 2017 Time(s): 7:00 am 12:00 pm                                                                                                                  |               |                                                            |                  |       |  |
|--------------------------------------------------------------------------------------------------------------------------------------------------------------------------------------|---------------|------------------------------------------------------------|------------------|-------|--|
| Building(s) #1 Social Science Centre (SSC) #2 #4  Areas/Rooms Affected Alternate Route/Service: #4                                                                                   |               |                                                            |                  |       |  |
| All rooms and areas served by Fan System # 104. See attached floor plans for details.                                                                                                |               |                                                            |                  |       |  |
| Service to be #1 Supply Air Fan - System # 104 #2 Return Air Fan - System # 104 interrupted: #3 #4 Description/Reason for Project:                                                   |               |                                                            |                  |       |  |
| Ceiling area access by Operations group to create visual windows to ceiling spaces for use by FD&E during design & bidding phases of the SSC 6300 renovation project - 9D8824.       |               |                                                            |                  |       |  |
| Requester: Mike DeJager Date of Request: Nov 8, 2017                                                                                                                                 |               |                                                            |                  |       |  |
| Supervising Tradesperson: Unit:                                                                                                                                                      |               |                                                            |                  |       |  |
| Trade Manager:                                                                                                                                                                       | Date:         |                                                            |                  |       |  |
| Contractor: Carpenter Shop  Coordinator/Project Manager: Mike DeJager                                                                                                                | Phone # 88737 | D                                                          | Pate:Nov 8, 2017 |       |  |
| Reviewed by Trade Manager(s)/Shop(s) Affected:                                                                                                                                       |               |                                                            |                  |       |  |
| Name: WES Control Date: Nov 8                                                                                                                                                        | 8, 2017 Name: |                                                            |                  | Date: |  |
| Signature/ Stamp:  Signature/ Stamp:  Signature/ Stamp:  Signature/ Signature/ Stamp:  Signature/ Stamp:  Signature/ Stamp:  Signature/ Stamp:  Signature/ Stamp:  Signature/ Stamp: |               |                                                            |                  |       |  |
| e: Electrical / Mechanical Shop Date:Nov 8, 2017 Principal Occupants:                                                                                                                |               |                                                            |                  |       |  |
| Signature/ Stamp:  APPROVED                                                                                                                                                          | Name:         |                                                            | xt.              | Date: |  |
|                                                                                                                                                                                      | Name:         |                                                            | xt.              | Date: |  |
| Name: Date:                                                                                                                                                                          | Name:         |                                                            | xt.              | Date: |  |
| Signature/<br>Stamp:                                                                                                                                                                 |               | Approval to Proceed:                                       |                  | Date: |  |
| Name: Date:                                                                                                                                                                          | ADD           | APPROVED                                                   |                  |       |  |
| Signature/<br>Stamp:                                                                                                                                                                 |               | By Dan Trudgeon (dtrudgeo@uwo.ca) at 8:10 am, Nov 10, 2017 |                  |       |  |
| Notes: Work Order # 629127 for Carp. shop use.                                                                                                                                       |               |                                                            |                  |       |  |