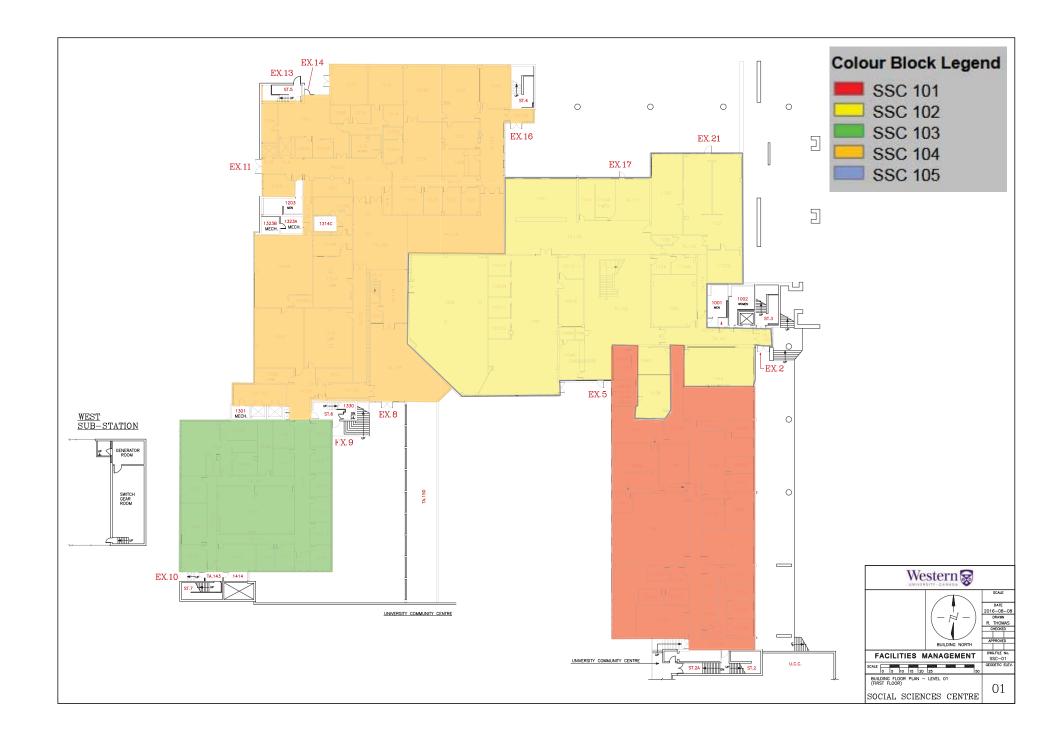

## Notice of Service Interruption/Area Closure Western University Facilities Management

Client Services 519-661-3304 (fmhelp@uwo.ca)

Submit by E-mail

Print Form

| Date of Interruption/Closure Nov 13, 2017 Time(s): 7:00 am 12:00 pm                                                                                                                  |               |                                                            |                  |       |  |
|--------------------------------------------------------------------------------------------------------------------------------------------------------------------------------------|---------------|------------------------------------------------------------|------------------|-------|--|
| Building(s) #1 Social Science Centre (SSC) #2 #4  Areas/Rooms Affected Alternate Route/Service: #4                                                                                   |               |                                                            |                  |       |  |
| All rooms and areas served by Fan System # 104. See attached floor plans for details.                                                                                                |               |                                                            |                  |       |  |
| Service to be #1 Supply Air Fan - System # 104 #2 Return Air Fan - System # 104 interrupted: #3 #4 Description/Reason for Project:                                                   |               |                                                            |                  |       |  |
| Ceiling area access by Operations group to create visual windows to ceiling spaces for use by FD&E during design & bidding phases of the SSC 6300 renovation project - 9D8824.       |               |                                                            |                  |       |  |
| Requester: Mike DeJager Date of Request: Nov 8, 2017                                                                                                                                 |               |                                                            |                  |       |  |
| Supervising Tradesperson: Unit:                                                                                                                                                      |               |                                                            |                  |       |  |
| Trade Manager:                                                                                                                                                                       | Date:         |                                                            |                  |       |  |
| Contractor: Carpenter Shop  Coordinator/Project Manager: Mike DeJager                                                                                                                | Phone # 88737 | D                                                          | Pate:Nov 8, 2017 |       |  |
| Reviewed by Trade Manager(s)/Shop(s) Affected:                                                                                                                                       |               |                                                            |                  |       |  |
| Name: WES Control Date: Nov 8                                                                                                                                                        | 8, 2017 Name: |                                                            |                  | Date: |  |
| Signature/ Stamp:  Signature/ Stamp:  Signature/ Stamp:  Signature/ Signature/ Stamp:  Signature/ Stamp:  Signature/ Stamp:  Signature/ Stamp:  Signature/ Stamp:  Signature/ Stamp: |               |                                                            |                  |       |  |
| e: Electrical / Mechanical Shop Date:Nov 8, 2017 Principal Occupants:                                                                                                                |               |                                                            |                  |       |  |
| Signature/ Stamp:  APPROVED                                                                                                                                                          | Name:         |                                                            | xt.              | Date: |  |
|                                                                                                                                                                                      | Name:         |                                                            | xt.              | Date: |  |
| Name: Date:                                                                                                                                                                          | Name:         |                                                            | xt.              | Date: |  |
| Signature/<br>Stamp:                                                                                                                                                                 |               | Approval to Proceed:                                       |                  | Date: |  |
| Name: Date:                                                                                                                                                                          | ADD           | APPROVED                                                   |                  |       |  |
| Signature/<br>Stamp:                                                                                                                                                                 |               | By Dan Trudgeon (dtrudgeo@uwo.ca) at 8:10 am, Nov 10, 2017 |                  |       |  |
| Notes: Work Order # 629127 for Carp. shop use.                                                                                                                                       |               |                                                            |                  |       |  |