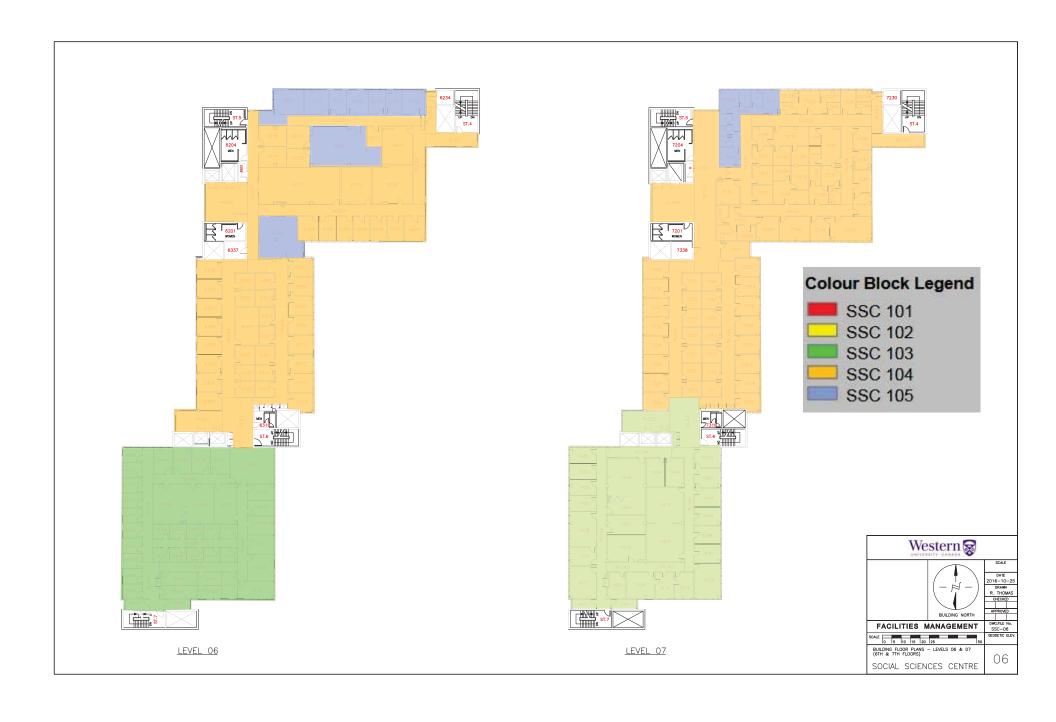

## Notice of Service Interruption/Area Closure Western University Facilities Management

Client Services 519-661-3304 (fmhelp@uwo.ca)

Submit by E-mail

Print Form

| Date of Interruption/Closure Nov 13, 2017 Time(s): 7:00 am 12:00 pm                                                                                                                  |               |                                                            |                  |       |  |
|--------------------------------------------------------------------------------------------------------------------------------------------------------------------------------------|---------------|------------------------------------------------------------|------------------|-------|--|
| Building(s) #1 Social Science Centre (SSC) #2 #4  Areas/Rooms Affected Alternate Route/Service: #4                                                                                   |               |                                                            |                  |       |  |
| All rooms and areas served by Fan System # 104. See attached floor plans for details.                                                                                                |               |                                                            |                  |       |  |
| Service to be #1 Supply Air Fan - System # 104 #2 Return Air Fan - System # 104 interrupted: #3 #4 Description/Reason for Project:                                                   |               |                                                            |                  |       |  |
| Ceiling area access by Operations group to create visual windows to ceiling spaces for use by FD&E during design & bidding phases of the SSC 6300 renovation project - 9D8824.       |               |                                                            |                  |       |  |
| Requester: Mike DeJager Date of Request: Nov 8, 2017                                                                                                                                 |               |                                                            |                  |       |  |
| Supervising Tradesperson: Unit:                                                                                                                                                      |               |                                                            |                  |       |  |
| Trade Manager:                                                                                                                                                                       | Date:         |                                                            |                  |       |  |
| Contractor: Carpenter Shop  Coordinator/Project Manager: Mike DeJager                                                                                                                | Phone # 88737 | D                                                          | Pate:Nov 8, 2017 |       |  |
| Reviewed by Trade Manager(s)/Shop(s) Affected:                                                                                                                                       |               |                                                            |                  |       |  |
| Name: WES Control Date: Nov 8                                                                                                                                                        | 8, 2017 Name: |                                                            |                  | Date: |  |
| Signature/ Stamp:  Signature/ Stamp:  Signature/ Stamp:  Signature/ Signature/ Stamp:  Signature/ Stamp:  Signature/ Stamp:  Signature/ Stamp:  Signature/ Stamp:  Signature/ Stamp: |               |                                                            |                  |       |  |
| e: Electrical / Mechanical Shop Date:Nov 8, 2017 Principal Occupants:                                                                                                                |               |                                                            |                  |       |  |
| Signature/ Stamp:  APPROVED                                                                                                                                                          | Name:         |                                                            | xt.              | Date: |  |
|                                                                                                                                                                                      | Name:         |                                                            | xt.              | Date: |  |
| Name: Date:                                                                                                                                                                          | Name:         |                                                            | xt.              | Date: |  |
| Signature/<br>Stamp:                                                                                                                                                                 |               | Approval to Proceed:                                       |                  | Date: |  |
| Name: Date:                                                                                                                                                                          | ADD           | APPROVED                                                   |                  |       |  |
| Signature/<br>Stamp:                                                                                                                                                                 |               | By Dan Trudgeon (dtrudgeo@uwo.ca) at 8:10 am, Nov 10, 2017 |                  |       |  |
| Notes: Work Order # 629127 for Carp. shop use.                                                                                                                                       |               |                                                            |                  |       |  |