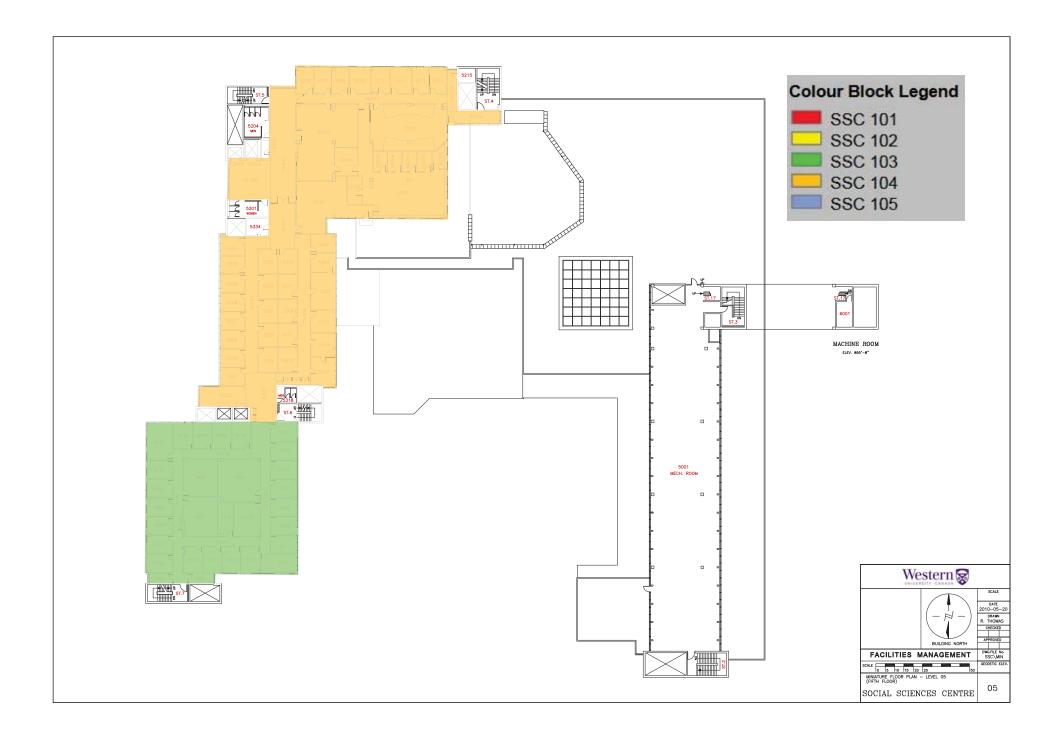

## Notice of Service Interruption/Area Closure Western University Facilities Management

Client Services 519-661-3304 (fmhelp@uwo.ca)

Submit by E-mail

Print Form

| Date of Inter                                                                                                                                                                                                   | rruption/Closure Apr 12, 2018 | Time(s): | 7:00AM - 10:00 AM           |                                                                                    |      |                   |  |
|-----------------------------------------------------------------------------------------------------------------------------------------------------------------------------------------------------------------|-------------------------------|----------|-----------------------------|------------------------------------------------------------------------------------|------|-------------------|--|
| Building(s) #1   Social Science Centre (SSC) #2   Affected: #3   #3 #4   Areas/Rooms Affected Alternate Route/Service: All rooms served by supply air fan 102. See attached print for affected areas.           |                               |          |                             |                                                                                    |      |                   |  |
| Service to be interrupted:       #1 Supply Air Fan       #2         #3       #4         Description/Reason for Project:       #4         To investigate area above ceiling in room 2040 for future renovations. |                               |          |                             |                                                                                    |      |                   |  |
| Requester:     Date of Request:     Apr 5, 2018                                                                                                                                                                 |                               |          |                             |                                                                                    |      |                   |  |
| Supervising Tradesperson:       Darryl Stanley       Unit:       Carpenter Asbestos Service Mechanic         Trade Manager:       Ted Chelchowski       Unit:       Structural Services       Date:Apr 5, 2018  |                               |          |                             |                                                                                    |      |                   |  |
| Contractor:<br>Coordinator/Project Manager: Mike DeJager                                                                                                                                                        |                               |          |                             | Phone #<br>Phone # +1 (519) 808-7516 Date:Apr 5, 2018                              |      |                   |  |
| Reviewed by Trade Manager(s)/Shop(s) Affected:         Name:       Electrical / Mechanical Shop         Date:       Apr 5, 2018                                                                                 |                               |          | 8 Name:                     | WES Control Date: Apr 5, 2018                                                      |      | Date: Apr 5, 2018 |  |
| Stamp: <b>REVIEWED</b>                                                                                                                                                                                          |                               |          | Stamp:                      | Signature/<br>Stamp:<br>By Wayne Drummond (ppdwad@uwo.ca) at 7:48 am, Apr 06, 2018 |      |                   |  |
| Name:<br>Signature/<br>Stamp:                                                                                                                                                                                   | ignature/                     |          | Principal<br>Name:<br>Name: |                                                                                    |      | Date:<br>Date:    |  |
| Name:                                                                                                                                                                                                           |                               | Date:    | Name:                       |                                                                                    | Ext. | Date:             |  |
| Signature/                                                                                                                                                                                                      |                               | <u> </u> | Name:                       |                                                                                    | Ext. | Date:             |  |
| Stamp:                                                                                                                                                                                                          |                               |          | Approval to Proceed: Date:  |                                                                                    |      |                   |  |
| Signature/                                                                                                                                                                                                      |                               |          |                             | APPROVED<br>By Dan Trudgeon (dtrudgeo@uwo.ca) at 2:39 pm, Apr 06, 2018             |      |                   |  |
| Notes: Elec/Mech WO# 645564<br>Structural WO# 645549                                                                                                                                                            |                               |          |                             |                                                                                    |      |                   |  |