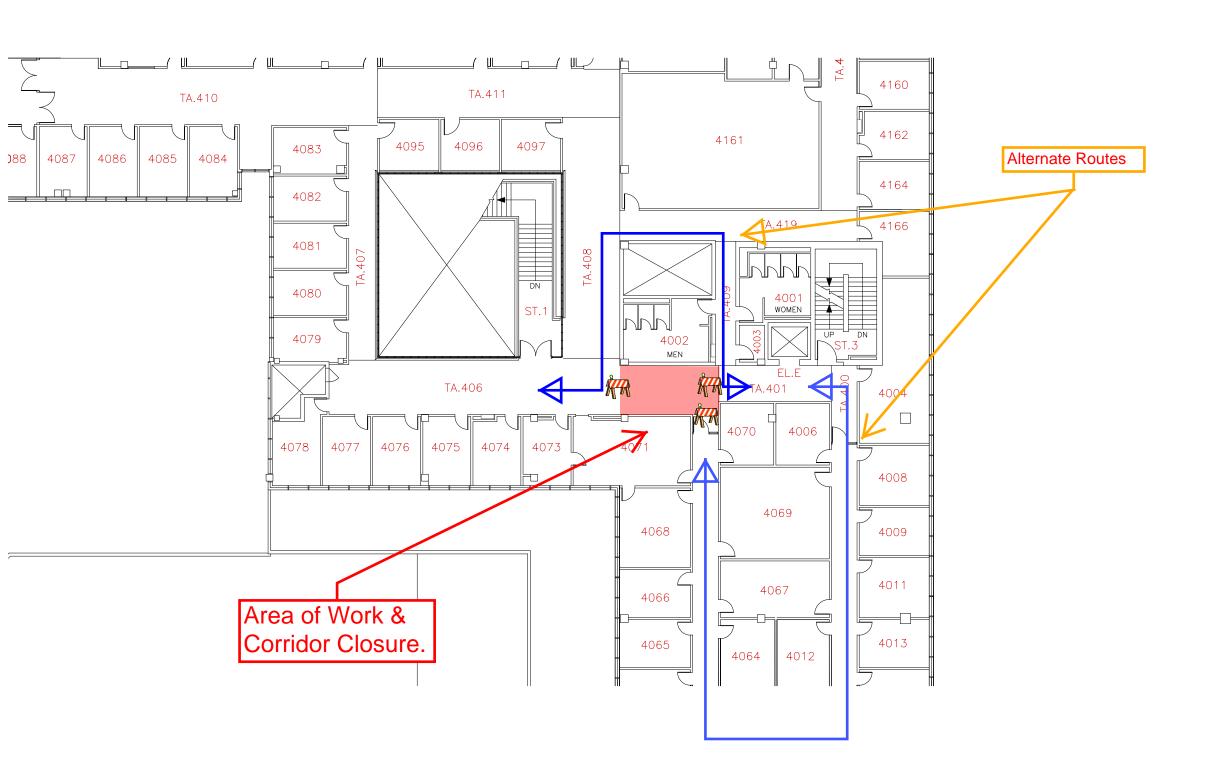

## Notice of Service Interruption/Area Closure Western University Facilities Management

Client Services 519-661-3304 (fmhelp@uwo.ca)

Submit by E-mail
Print Form

| Date of Interrup                                                                               | otion/Closure Dec 2, 2015          |                   | Time(s):            | 7:30am - 11:00am                                                     |       |                    |
|------------------------------------------------------------------------------------------------|------------------------------------|-------------------|---------------------|----------------------------------------------------------------------|-------|--------------------|
| Building(s) #1 SOCIAL SCIENCE CENTRE (SSC) #2 #4 #4 #4 #4 #4 #4 #4 #4 #4 #4 #4 #4 #4           |                                    |                   |                     |                                                                      |       |                    |
| Corridor outside room 4070. See map for alternate routing.                                     |                                    |                   |                     |                                                                      |       |                    |
| Service to be interrupted:  Description/Re                                                     | # T   all 102                      |                   |                     |                                                                      |       |                    |
| Repair leaking control valves in rooms 3018 & 3036. Replacement of ceiling tiles on 4th floor. |                                    |                   |                     |                                                                      |       |                    |
| Requester: Jason Watkin Date of Request: Nov 30, 2015                                          |                                    |                   |                     |                                                                      |       | 015                |
| Supervising Tradesperson: Jason Watkin Unit: Steamfitter Shop                                  |                                    |                   |                     |                                                                      |       |                    |
| Trade Supervisor: Dan Gyetvai                                                                  |                                    |                   |                     | Plumber / Fitter Shop Date:Nov 30, 2015                              |       |                    |
| Contractor:                                                                                    |                                    |                   |                     | Phone #                                                              |       |                    |
| Coordinator/Project Manager:                                                                   |                                    |                   |                     | Phone #                                                              |       | Date:              |
| Reviewed by Trade Supervisor(s)/Shop(s) Affected:                                              |                                    |                   |                     |                                                                      |       |                    |
| Name:                                                                                          | Plumber / Fitter Shop              | Date: Nov 30, 201 | Name:               | Name: WES Control                                                    |       | Date: Nov 30, 2015 |
| Signature/<br>Stamp:                                                                           | APPROVED                           |                   | Signature<br>Stamp: | Signature REVIEWED Stamp: By Jesse Atkinson (jatkin48@uwo.ca) at 9:5 |       | m, Nov 30, 2015    |
| Name: Electrical / Mechanical Shop Date:Nov 30, 2015 Principal Occupants:                      |                                    |                   |                     |                                                                      |       |                    |
| Signature/                                                                                     | APPROVED                           |                   | Name:               |                                                                      | Ext.  | Date:              |
| Stamp:                                                                                         | By Steve Pepper (spepper@uwo.ca) a |                   | Name:               |                                                                      | Ext.  | Date:              |
| Name:                                                                                          |                                    | Date:             | Name:               |                                                                      |       | Date:              |
| Signature/ Stamp:  Name: Ext.  Approval to Proceed:                                            |                                    |                   |                     |                                                                      | Date: |                    |
| Name: Date: APPROVED                                                                           |                                    |                   |                     |                                                                      |       |                    |
| Signature/ Stamp:  By Dan Trudgeon (fminterr@uwo.ca) at 3:42 pm, Nov 30, 2015                  |                                    |                   |                     |                                                                      |       |                    |
| Notes:                                                                                         |                                    |                   |                     |                                                                      |       |                    |